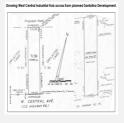

## CENTRAL AVENUE NW ALBUQUERQUE, NM, 87121

exp Realty proudly presents a 10 Acre Industrial site on Tracts 36 and 37, in the growing west Albuquerque Industrial Hub, located between 98th Street and Atrisco Vista I-40 exits, one mile east of Atrisco Vista Boulevard. The property features sewer in street, well water at 700' deep, city water at 114th, and Electric and Fiber Optic access.