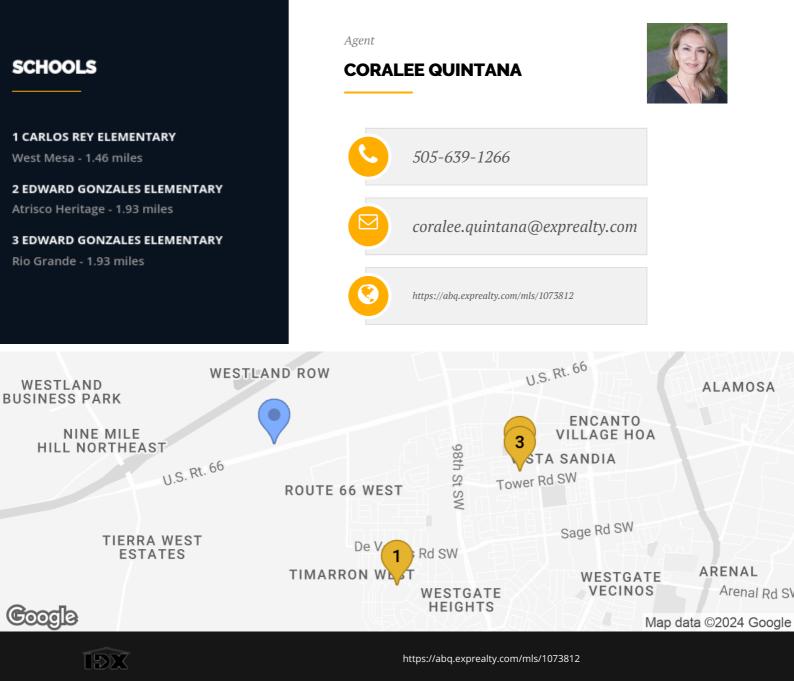

## CENTRAL AVENUE NW ALBUQUERQUE, NM, 87121

exp Realty proudly presents a 10 Acre Industrial site on Tracts 36 and 37, in the growing west Albuquerque Industrial Hub, located between 98th Street and Atrisco Vista I-40 exits, one mile east of Atrisco Vista Boulevard. The property features sewer in street, well water at 700' deep, city water at 114th, and Electric and Fiber Optic access.