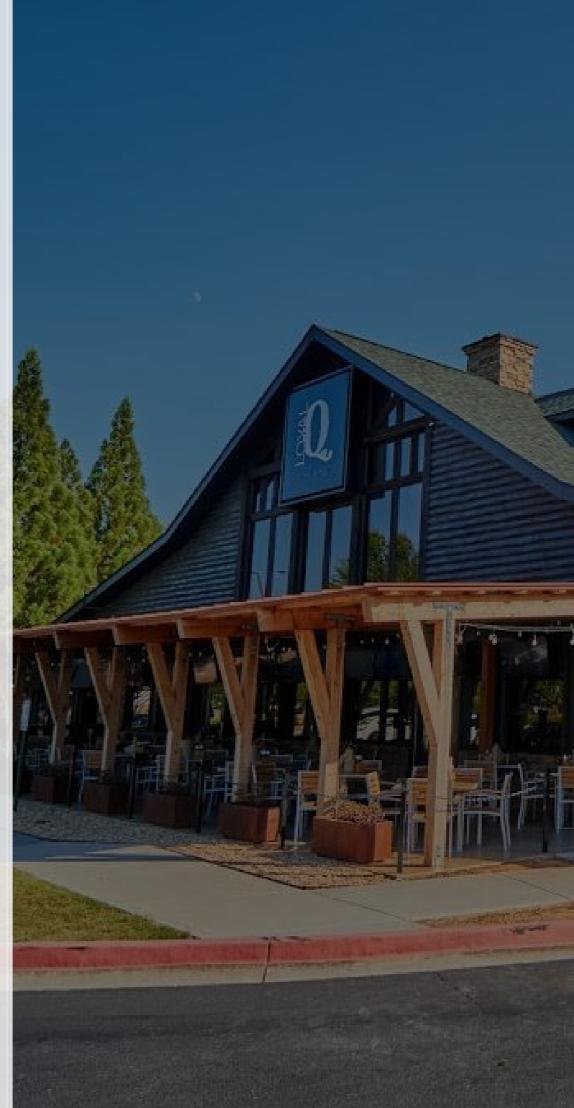

3655 Old Milton Parkway Alpharetta, GA, 30005

COMMERCIAL 0 BATHROOM 0 BEDROOM 9,078 SQFT 1.53 ACRES MLS # 10322768

PRICE: \$3,495,000

## NO HOA, LEASE TO OWN

Lease Option is available: This is a trophy corner location with 9500 interior square feet sitting on 1.5 acres within one mile of the highest sales per square foot shopping center in the Southeast: AVALON. The property is located on the corner of Old Milton Parkway and Brookside Parkway and located in the city of Alpharetta, GA. Alpharetta is considered the tech hub of Georgia. The local area is an affluent demographic with up to 250,000 daytime workers, 50,000 daytime drivers, surrounded by subdivisions with homes reaching \$900,000, and is located on the drive home side. The property is one mile east of GA-400 highway and the storefront is directly on Old Milton Parkway, a major east-west thoroughfare with over 52,000 vehicles per day. The location is within a half a mile from Highway 400. Currently, the property boasts a 9500 square foot restaurant with a full bar, pri ...