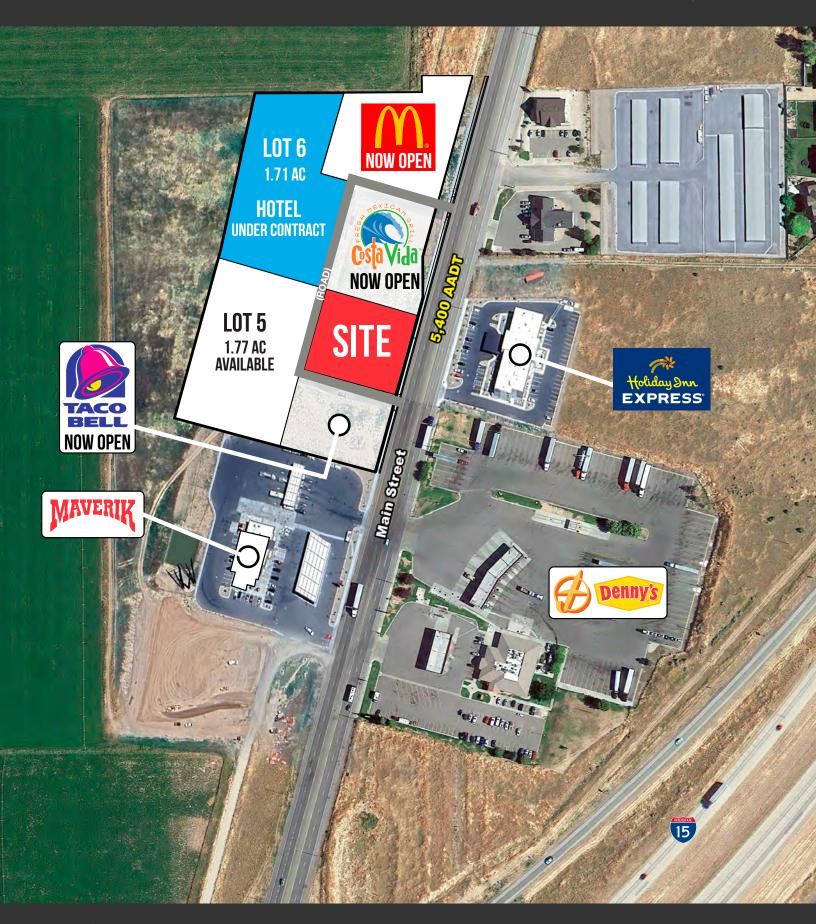

## Nephi Ground Lease / Build-to-Suit

Approx. 1500 South Main Street Nephi, UT 84648

## PROPERTY INFORMATION

- \$78,000/yr ground lease
- Lot 2: 0.90 AC (39,276 SF)
- Direct access off of I-15 (The primary route connecting Salt Lake City and Las Vegas)
- Traffic count on I-15: 37,000 cars per day