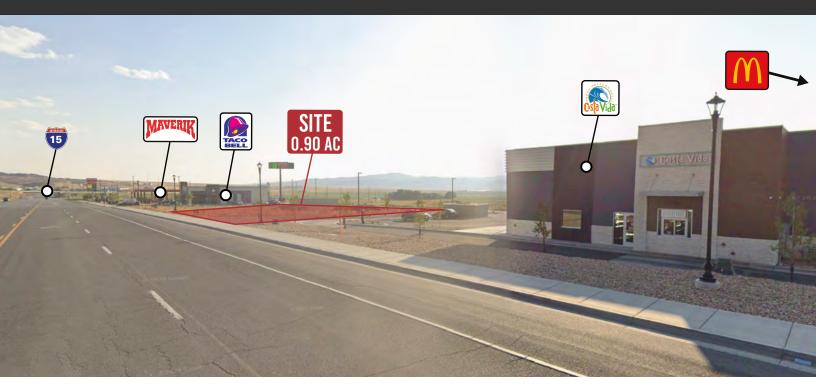

## Nephi Ground Lease / Build-to-Suit

Approx. 1500 South Main Street Nephi, UT 84648

## PROPERTY INFORMATION

- \$78,000/yr ground lease
- Lot 2: 0.90 AC (39,276 SF)
- Direct access off of I-15 (The primary route connecting Salt Lake City and Las Vegas)
- Traffic count on I-15: 37,000 cars per day