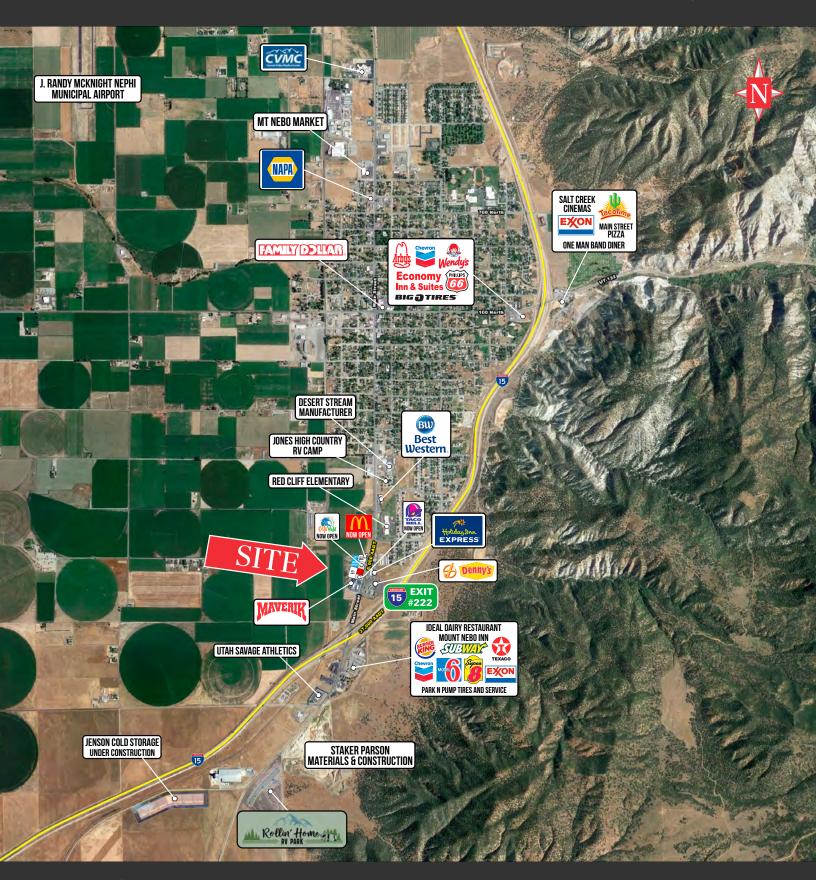

## Nephi Ground Lease / Build-to-Suit

Approx. 1500 South Main Street Nephi, UT 84648

## PROPERTY INFORMATION

- \$78,000/yr ground lease
- Lot 2: 0.90 AC (39,276 SF)
- Direct access off of I-15 (The primary route connecting Salt Lake City and Las Vegas)
- Traffic count on I-15: 37,000 cars per day