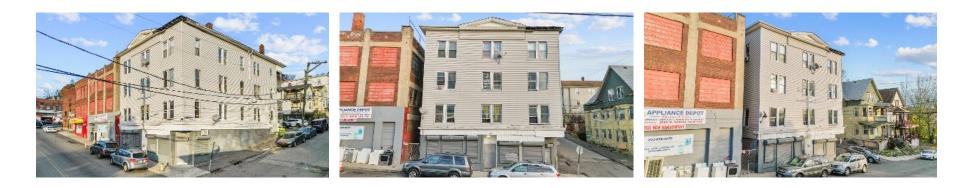

## Description

Cash flowing 8 Unit! 6 Residential Units, 2 Store fronts with a 8% cap and 11% pro-cap. All residential units are rented. One side of the property has (3) two bedrooms, and the other side has (3) four bedrooms. This 3-story building has high visibility and close proximity to the restaurants, mall and highway.