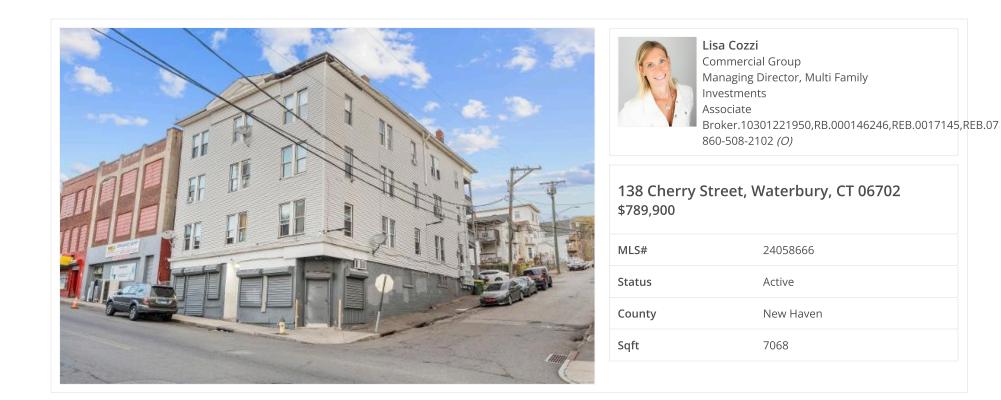

## Description

Cash flowing 8 Unit! 6 Residential Units, 2 Store fronts with a 8% cap and 11% pro-cap. All residential units are rented. One side of the property has (3) two bedrooms, and the other side has (3) four bedrooms. This 3-story building has high visibility and close proximity to the restaurants, mall and highway.

**Listing Information** 

Property Type : Multi Family

| Status : Active                   |
|-----------------------------------|
| MLS# 24058666                     |
| List Price Is \$789,900           |
| Beds : 18                         |
| Baths :6 (6 Full)                 |
| Built In 1906                     |
| 7,068sqft                         |
| County : New Haven                |
| MLS/ID# : 24058666                |
| Zip Code : 06702                  |
| Type : Multi Family               |
| Style : Units On Different Floors |
| Bedrooms : 18                     |
| Bathrooms : 6                     |
| Full Bathrooms : 6                |
| Half Bathrooms : 0                |
| Total Rooms : 39                  |
| Sq. Ft. : 7, 068                  |
| Fireplaces : 0                    |
| Basement : Full                   |
| Parking : None                    |
| Pets Allowed : 0                  |
| Heating : Baseboard               |
| Cooling : None                    |
| Water : Public Water Connected    |
| Sewer : Public Sewer Connected    |
| Year Built : 1906                 |
| Acreage : .07                     |