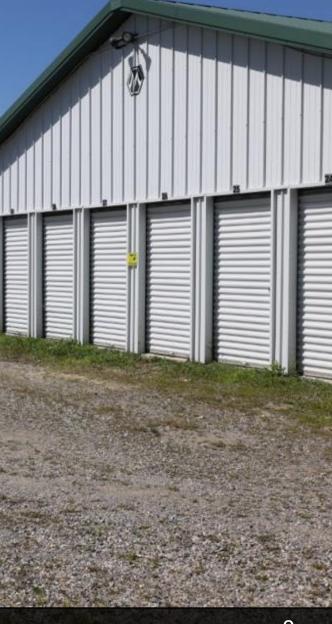

### PROPERTY OVERVIEW

Calvary Realty is pleased to offer Croswell Self Storage, located at 5537 Croswell Rd in Croswell, Michigan. This facility is situated on 3.17 acres in Sanilac County and features 28,400 rentable square feet, consisting of 16,400 square feet of enclosed space and 11,200 square feet designated for RV storage. With 122 units and a strong physical occupancy of 99%, the property has demonstrated consistent demand and reliable income streams. The facility, built in 1997, has benefited from recent capital improvements, including updated management software and electronic security features.

Croswell Self Storage provides convenient drive-up access for all units, enhancing the overall user experience. The facility is equipped with ESS management software, electronic gated entry, and video surveillance, ensuring secure operations and tenant peace of mind. The property has seen recent rent increases of 10%, reflecting its high demand and favorable market conditions. Additionally, with room for expansion, there is further potential to grow the facility and capitalize on its prime location.

## **PROPERTY PROFILE**

| Property Name:          | Croswell Self Storage                 |
|-------------------------|---------------------------------------|
| Address:                | 5537 Croswell Rd, Croswell, MI 48422  |
| City Population:        | 2,447                                 |
| Pricing Guidance:       | \$1,250,000                           |
| Existing Cap Rate:      | 6.40%                                 |
| Pro Forma Cap Rate:     | 8.00%                                 |
| Price Per Square Foot:  | \$76.22                               |
| Enclosed Sq. Ft.:       | 16,400                                |
| RV Sq. Ft.:             | 11,200                                |
| Total Rentable Sq. Ft.: | 27,600                                |
| Number of Units:        | 120                                   |
| Physical Occupancy:     | 99%                                   |
| Acreage:                | 3.17                                  |
| Gross Square Feet:      | 138,085                               |
| Year Built:             | 1997                                  |
| APN / Zoning:           | 150-033-200-060-02   Commercial (NEC) |
| County:                 | Sanilac                               |
| Number of Buildings:    | 3                                     |
| Number of Stories       | 1                                     |
| Construction Type:      | Concrete Block & Metal                |
| Cross Streets:          | Croswell Road                         |
| Nearest Freeway:        | US Highway 90                         |
| Traffic Count:          | 6,427                                 |
| Property Website:       | https://www.croswellselfstorage.com/  |