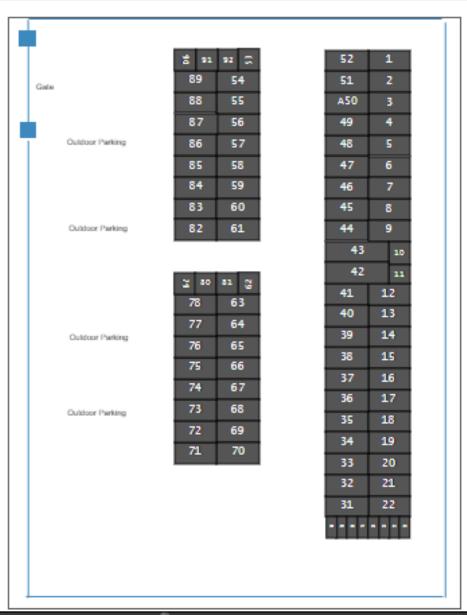

## **PROPERTY PROFILE**

| Property Name:          | Croswell Self Storage                 |
|-------------------------|---------------------------------------|
| Address:                | 5537 Croswell Rd, Croswell, MI 48422  |
| City Population:        | 2,447                                 |
| Pricing Guidance:       | \$1,250,000                           |
| Existing Cap Rate:      | 6.40%                                 |
| Pro Forma Cap Rate:     | 8.00%                                 |
| Price Per Square Foot:  | \$76.22                               |
| Enclosed Sq. Ft.:       | 16,400                                |
| RV Sq. Ft.:             | 11,200                                |
| Total Rentable Sq. Ft.: | 27,600                                |
| Number of Units:        | 120                                   |
| Physical Occupancy:     | 99%                                   |
| Acreage:                | 3.17                                  |
| Gross Square Feet:      | 138,085                               |
| Year Built:             | 1997                                  |
| APN / Zoning:           | 150-033-200-060-02   Commercial (NEC) |
| County:                 | Sanilac                               |
| Number of Buildings:    | 3                                     |
| Number of Stories       | 1                                     |
| Construction Type:      | Concrete Block & Metal                |
| Cross Streets:          | Croswell Road                         |
| Nearest Freeway:        | US Highway 90                         |
| Traffic Count:          | 6,427                                 |
| Property Website:       | https://www.croswellselfstorage.com/  |