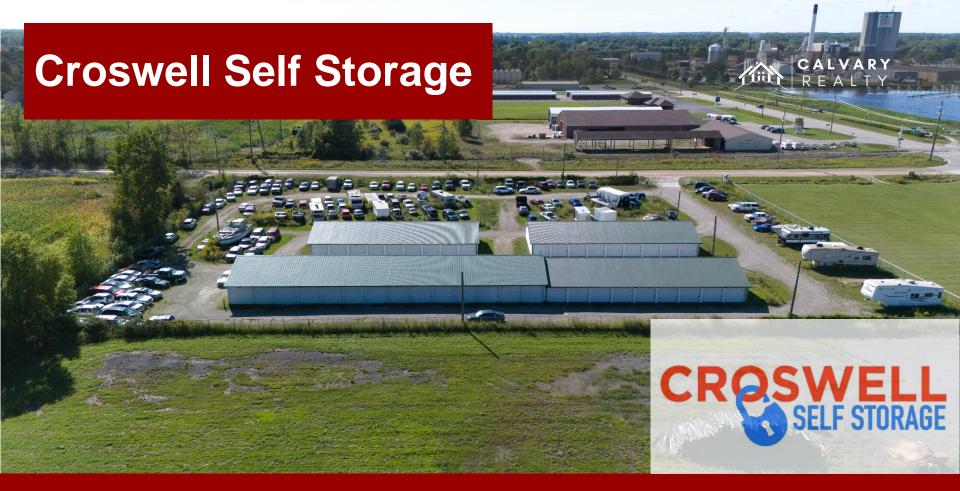

# 5537 Croswell Rd, Croswell, MI 48422

Calvary Realty
Brandon Robinson
National Director
(909) 380-0073
Brobinson@calvaryrealty.com
CA License# 01787727

Calvary Realty
Denise Theus
Investment Advisor
(818) 860-1319
Dtheus@calvaryrealty.com
CA License# 00902242

### PROPERTY OVERVIEW

Calvary Realty is pleased to offer Croswell Self Storage, located at 5537 Croswell Rd in Croswell, Michigan. This facility is situated on 3.17 acres in Sanilac County and features 28,400 rentable square feet, consisting of 16,400 square feet of enclosed space and 11,200 square feet designated for RV storage. With 122 units and a strong physical occupancy of 99%, the property has demonstrated consistent demand and reliable income streams. The facility, built in 1997, has benefited from recent capital improvements, including updated management software and electronic security features.

Croswell Self Storage provides convenient drive-up access for all units, enhancing the overall user experience. The facility is equipped with ESS management software, electronic gated entry, and video surveillance, ensuring secure operations and tenant peace of mind. The property has seen recent rent increases of 10%, reflecting its high demand and favorable market conditions. Additionally, with room for expansion, there is further potential to grow the facility and capitalize on its prime location.

## **PROPERTY PROFILE**

| Property Name:          | Croswell Self Storage                 |
|-------------------------|---------------------------------------|
| Address:                | 5537 Croswell Rd, Croswell, MI 48422  |
| City Population:        | 2,447                                 |
| Pricing Guidance:       | \$1,250,000                           |
| Existing Cap Rate:      | 6.40%                                 |
| Pro Forma Cap Rate:     | 8.00%                                 |
| Price Per Square Foot:  | \$76.22                               |
| Enclosed Sq. Ft.:       | 16,400                                |
| RV Sq. Ft.:             | 11,200                                |
| Total Rentable Sq. Ft.: | 27,600                                |
| Number of Units:        | 120                                   |
| Physical Occupancy:     | 99%                                   |
| Acreage:                | 3.17                                  |
| Gross Square Feet:      | 138,085                               |
| Year Built:             | 1997                                  |
| APN / Zoning:           | 150-033-200-060-02   Commercial (NEC) |
| County:                 | Sanilac                               |
| Number of Buildings:    | 3                                     |
| Number of Stories       | 1                                     |
| Construction Type:      | Concrete Block & Metal                |
| Cross Streets:          | Croswell Road                         |
| Nearest Freeway:        | US Highway 90                         |
| Traffic Count:          | 6,427                                 |
| Property Website:       | https://www.croswellselfstorage.com/  |