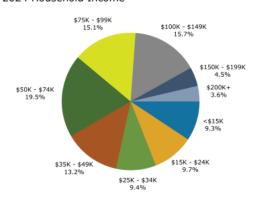

# **DEMOGRAPHIC AND INCOME (3 Mile Radius)**

#### Demographic and Income (Ring: 3 mile radius)

2024 Household Income

2024 Population by Race

2024 Percent Hispanic Origin:10.3%

Area

State
USA