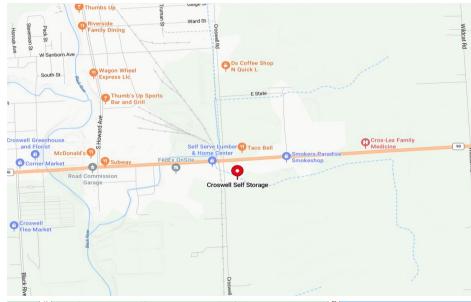

## **PROPERTY PROFILE**

| Property Name:          | Croswell Self Storage                 |
|-------------------------|---------------------------------------|
| Address:                | 5537 Croswell Rd, Croswell, MI 48422  |
| City Population:        | 2,447                                 |
| Pricing Guidance:       | \$1,250,000                           |
| Existing Cap Rate:      | 6.40%                                 |
| Pro Forma Cap Rate:     | 8.00%                                 |
| Price Per Square Foot:  | \$76.22                               |
| Enclosed Sq. Ft.:       | 16,400                                |
| RV Sq. Ft.:             | 11,200                                |
| Total Rentable Sq. Ft.: | 27,600                                |
| Number of Units:        | 120                                   |
| Physical Occupancy:     | 99%                                   |
| Acreage:                | 3.17                                  |
| Gross Square Feet:      | 138,085                               |
| Year Built:             | 1997                                  |
| APN / Zoning:           | 150-033-200-060-02   Commercial (NEC) |
| County:                 | Sanilac                               |
| Number of Buildings:    | 3                                     |
| Number of Stories       | 1                                     |
| Construction Type:      | Concrete Block & Metal                |
| Cross Streets:          | Croswell Road                         |
| Nearest Freeway:        | US Highway 90                         |
| Traffic Count:          | 6,427                                 |
| Property Website:       | https://www.croswellselfstorage.com/  |