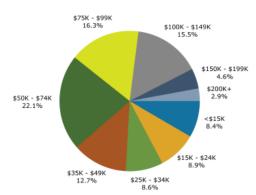

#### Demographic and Income (Ring: 5 mile radius)

#### Population by Age

2024 Household Income

2024 Population by Race

2024 Percent Hispanic Origin:7.2%

Area
State
USA