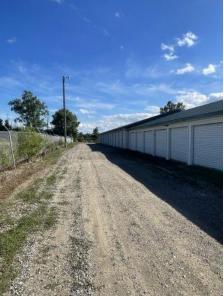

### PROPERTY OVERVIEW

Calvary Realty is pleased to offer Croswell Self Storage, located at 5537 Croswell Rd in Croswell, Michigan. This facility is situated on 3.17 acres in Sanilac County and features 28,400 rentable square feet, consisting of 16,400 square feet of enclosed space and 11,200 square feet designated for RV storage. With 122 units and a strong physical occupancy of 99%, the property has demonstrated consistent demand and reliable income streams. The facility, built in 1997, has benefited from recent capital improvements, including updated management software and electronic security features.

Croswell Self Storage provides convenient drive-up access for all units, enhancing the overall user experience. The facility is equipped with ESS management software, electronic gated entry, and video surveillance, ensuring secure operations and tenant peace of mind. The property has seen recent rent increases of 10%, reflecting its high demand and favorable market conditions. Additionally, with room for expansion, there is further potential to grow the facility and capitalize on its prime location.