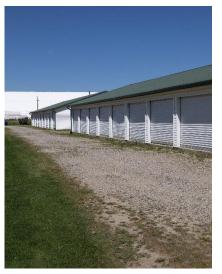

### PROPERTY OVERVIEW

Calvary Realty is pleased to offer Croswell Self Storage, located at 5537 Croswell Rd in Croswell, Michigan. This facility is situated on 3.17 acres in Sanilac County and features 28,400 rentable square feet, consisting of 16,400 square feet of enclosed space and 11,200 square feet designated for RV storage. With 122 units and a strong physical occupancy of 99%, the property has demonstrated consistent demand and reliable income streams. The facility, built in 1997, has benefited from recent capital improvements, including updated management software and electronic security features.

Croswell Self Storage provides convenient drive-up access for all units, enhancing the overall user experience. The facility is equipped with ESS management software, electronic gated entry, and video surveillance, ensuring secure operations and tenant peace of mind. The property has seen recent rent increases of 10%, reflecting its high demand and favorable market conditions. Additionally, with room for expansion, there is further potential to grow the facility and capitalize on its prime location.