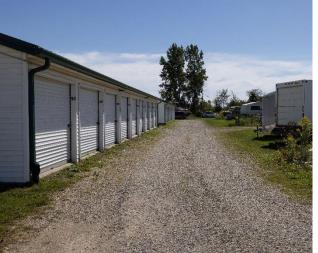

### PROPERTY OVERVIEW

Calvary Realty is pleased to offer Croswell Self Storage, located at 5537 Croswell Rd in Croswell, Michigan. This facility is situated on 3.17 acres in Sanilac County and features 28,400 rentable square feet, consisting of 16,400 square feet of enclosed space and 11,200 square feet designated for RV storage. With 122 units and a strong physical occupancy of 99%, the property has demonstrated consistent demand and reliable income streams. The facility, built in 1997, has benefited from recent capital improvements, including updated management software and electronic security features.

Croswell Self Storage provides convenient drive-up access for all units, enhancing the overall user experience. The facility is equipped with ESS management software, electronic gated entry, and video surveillance, ensuring secure operations and tenant peace of mind. The property has seen recent rent increases of 10%, reflecting its high demand and favorable market conditions. Additionally, with room for expansion, there is further potential to grow the facility and capitalize on its prime location.

#### INVESTMENT HIGHLIGHTS

- Recent Capital Improvements
- Good Traffic Count
- 100% Occupancy With Waiting List
- Recent 10% Rent Increases
- Local Boots on Ground Personnel

- All Drive Up Access
- ESS Management Software
- Electronic Gate & Video Surveillance
- Set Up for Remote Management
- Room for Expansion