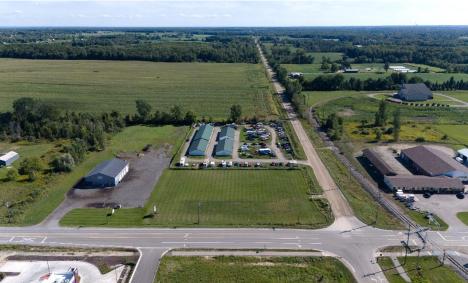

### PROPERTY OVERVIEW

Calvary Realty is pleased to offer Croswell Self Storage, located at 5537 Croswell Rd in Croswell, Michigan. This facility is situated on 3.17 acres in Sanilac County and features 28,400 rentable square feet, consisting of 16,400 square feet of enclosed space and 11,200 square feet designated for RV storage. With 122 units and a strong physical occupancy of 99%, the property has demonstrated consistent demand and reliable income streams. The facility, built in 1997, has benefited from recent capital improvements, including updated management software and electronic security features.

## **PROPERTY PROFILE**

| Property Name:          | Croswell Self Storage                 |
|-------------------------|---------------------------------------|
| Address:                | 5537 Croswell Rd, Croswell, MI 48422  |
| City Population:        | 2,447                                 |
| Pricing Guidance:       | \$1,250,000                           |
| Existing Cap Rate:      | 6.40%                                 |
| Pro Forma Cap Rate:     | 8.00%                                 |
| Price Per Square Foot:  | \$76.22                               |
| Enclosed Sq. Ft.:       | 16,400                                |
| RV Sq. Ft.:             | 11,200                                |
| Total Rentable Sq. Ft.: | 27,600                                |
| Number of Units:        | 120                                   |
| Physical Occupancy:     | 99%                                   |
| Acreage:                | 3.17                                  |
| Gross Square Feet:      | 138,085                               |
| Year Built:             | 1997                                  |
| APN / Zoning:           | 150-033-200-060-02   Commercial (NEC) |
| County:                 | Sanilac                               |
| Number of Buildings:    | 3                                     |
| Number of Stories       | 1                                     |
| Construction Type:      | Concrete Block & Metal                |
| Cross Streets:          | Croswell Road                         |
| Nearest Freeway:        | US Highway 90                         |
| Traffic Count:          | 6,427                                 |
| Property Website:       | https://www.croswellselfstorage.com/  |