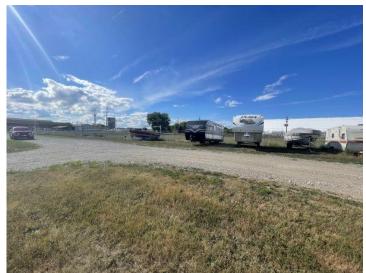

### PROPERTY OVERVIEW

Calvary Realty is pleased to offer Croswell Self Storage, located at 5537 Croswell Rd in Croswell, Michigan. This facility is situated on 3.17 acres in Sanilac County and features 28,400 rentable square feet, consisting of 16,400 square feet of enclosed space and 11,200 square feet designated for RV storage. With 122 units and a strong physical occupancy of 99%, the property has demonstrated consistent demand and reliable income streams. The facility, built in 1997, has benefited from recent capital improvements, including updated management software and electronic security features.

Croswell Self Storage provides convenient drive-up access for all units, enhancing the overall user experience. The facility is equipped with ESS management software, electronic gated entry, and video surveillance, ensuring secure operations and tenant peace of mind. The property has seen recent rent increases of 10%, reflecting its high demand and favorable market conditions. Additionally, with room for expansion, there is further potential to grow the facility and capitalize on its prime location.