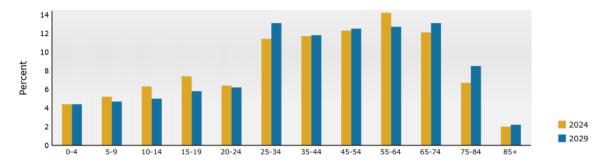

#### Demographic and Income (Ring: 5 mile radius)

#### Population by Age

2024 Household Income

2024 Population by Race

2024 Percent Hispanic Origin:7.2%

Area
State
USA