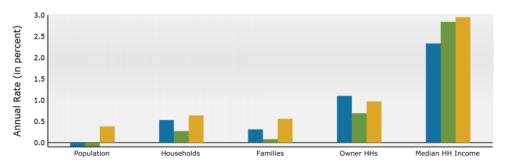

## **DEMOGRAPHIC AND INCOME (5 Mile Radius)**

#### Demographic and Income (Ring: 5 mile radius)

#### Housing Profile (Ring: 5 mile radius)

| Population            |        | Households                   |          |
|-----------------------|--------|------------------------------|----------|
| 2020 Total Population | 7,412  | 2024 Median Household Income | \$58,382 |
| 2024 Total Population | 7,390  | 2029 Median Household Income | \$65,513 |
| 2029 Total Population | 7,358  | 2024-2029 Annual Rate        | 2.33%    |
| 2024-2029 Annual Rate | -0.09% |                              |          |