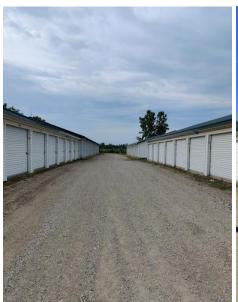

### PROPERTY OVERVIEW

Calvary Realty is pleased to offer Croswell Self Storage, located at 5537 Croswell Rd in Croswell, Michigan. This facility is situated on 3.17 acres in Sanilac County and features 28,400 rentable square feet, consisting of 16,400 square feet of enclosed space and 11,200 square feet designated for RV storage. With 122 units and a strong physical occupancy of 99%, the property has demonstrated consistent demand and reliable income streams. The facility, built in 1997, has benefited from recent capital improvements, including updated management software and electronic security features.

Croswell Self Storage provides convenient drive-up access for all units, enhancing the overall user experience. The facility is equipped with ESS management software, electronic gated entry, and video surveillance, ensuring secure operations and tenant peace of mind. The property has seen recent rent increases of 10%, reflecting its high demand and favorable market conditions. Additionally, with room for expansion, there is further potential to grow the facility and capitalize on its prime location.