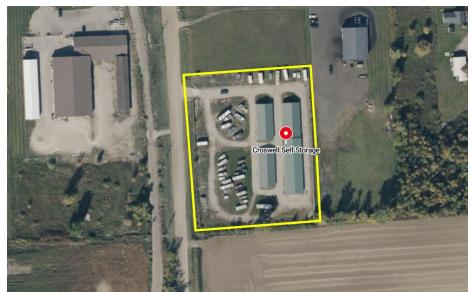

### PROPERTY OVERVIEW

Calvary Realty is pleased to offer Croswell Self Storage, located at 5537 Croswell Rd in Croswell, Michigan. This facility is situated on 3.17 acres in Sanilac County and features 28,400 rentable square feet, consisting of 16,400 square feet of enclosed space and 11,200 square feet designated for RV storage. With 122 units and a strong physical occupancy of 99%, the property has demonstrated consistent demand and reliable income streams. The facility, built in 1997, has benefited from recent capital improvements, including updated management software and electronic security features.

## **PROPERTY PROFILE**

| Property Name:          | Croswell Self Storage                 |
|-------------------------|---------------------------------------|
| Address:                | 5537 Croswell Rd, Croswell, MI 48422  |
| City Population:        | 2,447                                 |
| Pricing Guidance:       | \$1,250,000                           |
| Existing Cap Rate:      | 6.40%                                 |
| Pro Forma Cap Rate:     | 8.00%                                 |
| Price Per Square Foot:  | \$76.22                               |
| Enclosed Sq. Ft.:       | 16,400                                |
| RV Sq. Ft.:             | 11,200                                |
| Total Rentable Sq. Ft.: | 27,600                                |
| Number of Units:        | 120                                   |
| Physical Occupancy:     | 99%                                   |
| Acreage:                | 3.17                                  |
| Gross Square Feet:      | 138,085                               |
| Year Built:             | 1997                                  |
| APN / Zoning:           | 150-033-200-060-02   Commercial (NEC) |
| County:                 | Sanilac                               |
| Number of Buildings:    | 3                                     |
| Number of Stories       | 1                                     |
| Construction Type:      | Concrete Block & Metal                |
| Cross Streets:          | Croswell Road                         |
| Nearest Freeway:        | US Highway 90                         |
| Traffic Count:          | 6,427                                 |
| Property Website:       | https://www.croswellselfstorage.com/  |