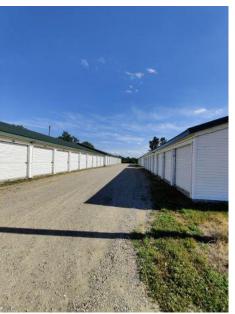

### PROPERTY OVERVIEW

Calvary Realty is pleased to offer Croswell Self Storage, located at 5537 Croswell Rd in Croswell, Michigan. This facility is situated on 3.17 acres in Sanilac County and features 28,400 rentable square feet, consisting of 16,400 square feet of enclosed space and 11,200 square feet designated for RV storage. With 122 units and a strong physical occupancy of 99%, the property has demonstrated consistent demand and reliable income streams. The facility, built in 1997, has benefited from recent capital improvements, including updated management software and electronic security features.

Croswell Self Storage provides convenient drive-up access for all units, enhancing the overall user experience. The facility is equipped with ESS management software, electronic gated entry, and video surveillance, ensuring secure operations and tenant peace of mind. The property has seen recent rent increases of 10%, reflecting its high demand and favorable market conditions. Additionally, with room for expansion, there is further potential to grow the facility and capitalize on its prime location.

#### INVESTMENT HIGHLIGHTS

- Recent Capital Improvements
- Good Traffic Count
- 100% Occupancy With Waiting List
- Recent 10% Rent Increases
- Local Boots on Ground Personnel

- All Drive Up Access
- ESS Management Software
- Electronic Gate & Video Surveillance
- Set Up for Remote Management
- Room for Expansion