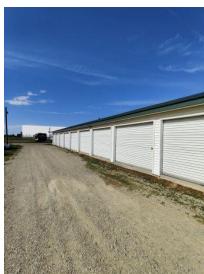

### PROPERTY OVERVIEW

Calvary Realty is pleased to offer Croswell Self Storage, located at 5537 Croswell Rd in Croswell, Michigan. This facility is situated on 3.17 acres in Sanilac County and features 28,400 rentable square feet, consisting of 16,400 square feet of enclosed space and 11,200 square feet designated for RV storage. With 122 units and a strong physical occupancy of 99%, the property has demonstrated consistent demand and reliable income streams. The facility, built in 1997, has benefited from recent capital improvements, including updated management software and electronic security features.

Croswell Self Storage provides convenient drive-up access for all units, enhancing the overall user experience. The facility is equipped with ESS management software, electronic gated entry, and video surveillance, ensuring secure operations and tenant peace of mind. The property has seen recent rent increases of 10%, reflecting its high demand and favorable market conditions. Additionally, with room for expansion, there is further potential to grow the facility and capitalize on its prime location.

#### INVESTMENT HIGHLIGHTS

- Recent Capital Improvements
- Good Traffic Count
- 100% Occupancy With Waiting List
- Recent 10% Rent Increases
- Local Boots on Ground Personnel

- All Drive Up Access
- ESS Management Software
- Electronic Gate & Video Surveillance
- Set Up for Remote Management
- Room for Expansion