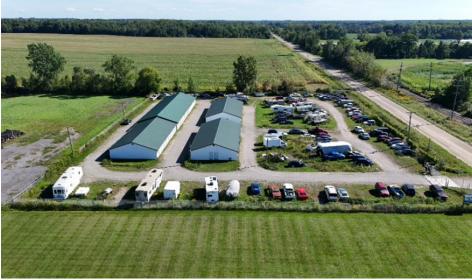

### PROPERTY OVERVIEW

Calvary Realty is pleased to offer Croswell Self Storage, located at 5537 Croswell Rd in Croswell, Michigan. This facility is situated on 3.17 acres in Sanilac County and features 28,400 rentable square feet, consisting of 16,400 square feet of enclosed space and 11,200 square feet designated for RV storage. With 122 units and a strong physical occupancy of 99%, the property has demonstrated consistent demand and reliable income streams. The facility, built in 1997, has benefited from recent capital improvements, including updated management software and electronic security features.

## **PROPERTY PROFILE**

| Property Name:          | Croswell Self Storage                 |
|-------------------------|---------------------------------------|
| Address:                | 5537 Croswell Rd, Croswell, MI 48422  |
| City Population:        | 2,447                                 |
| Pricing Guidance:       | \$1,250,000                           |
| Existing Cap Rate:      | 6.40%                                 |
| Pro Forma Cap Rate:     | 8.00%                                 |
| Price Per Square Foot:  | \$76.22                               |
| Enclosed Sq. Ft.:       | 16,400                                |
| RV Sq. Ft.:             | 11,200                                |
| Total Rentable Sq. Ft.: | 27,600                                |
| Number of Units:        | 120                                   |
| Physical Occupancy:     | 99%                                   |
| Acreage:                | 3.17                                  |
| Gross Square Feet:      | 138,085                               |
| Year Built:             | 1997                                  |
| APN / Zoning:           | 150-033-200-060-02   Commercial (NEC) |
| County:                 | Sanilac                               |
| Number of Buildings:    | 3                                     |
| Number of Stories       | 1                                     |
| Construction Type:      | Concrete Block & Metal                |
| Cross Streets:          | Croswell Road                         |
| Nearest Freeway:        | US Highway 90                         |
| Traffic Count:          | 6,427                                 |
| Property Website:       | https://www.croswellselfstorage.com/  |