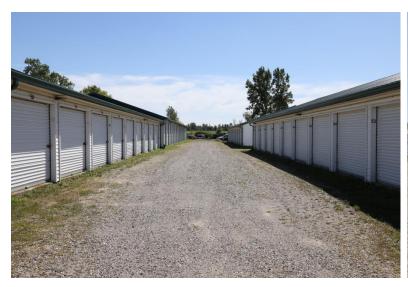

### PROPERTY OVERVIEW

Calvary Realty is pleased to offer Croswell Self Storage, located at 5537 Croswell Rd in Croswell, Michigan. This facility is situated on 3.17 acres in Sanilac County and features 28,400 rentable square feet, consisting of 16,400 square feet of enclosed space and 11,200 square feet designated for RV storage. With 122 units and a strong physical occupancy of 99%, the property has demonstrated consistent demand and reliable income streams. The facility, built in 1997, has benefited from recent capital improvements, including updated management software and electronic security features.

Croswell Self Storage provides convenient drive-up access for all units, enhancing the overall user experience. The facility is equipped with ESS management software, electronic gated entry, and video surveillance, ensuring secure operations and tenant peace of mind. The property has seen recent rent increases of 10%, reflecting its high demand and favorable market conditions. Additionally, with room for expansion, there is further potential to grow the facility and capitalize on its prime location.