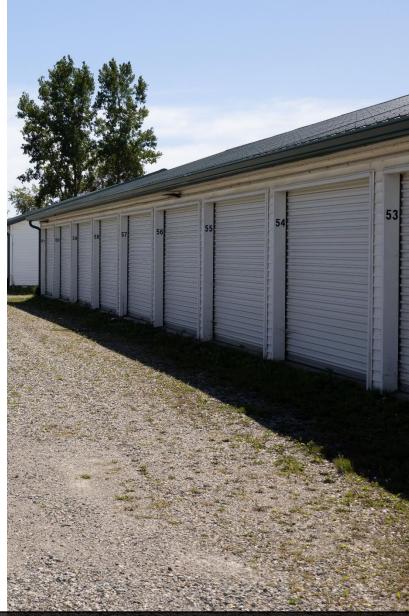

### PROPERTY OVERVIEW

Calvary Realty is pleased to offer Croswell Self Storage, located at 5537 Croswell Rd in Croswell, Michigan. This facility is situated on 3.17 acres in Sanilac County and features 28,400 rentable square feet, consisting of 16,400 square feet of enclosed space and 11,200 square feet designated for RV storage. With 122 units and a strong physical occupancy of 99%, the property has demonstrated consistent demand and reliable income streams. The facility, built in 1997, has benefited from recent capital improvements, including updated management software and electronic security features.

Croswell Self Storage provides convenient drive-up access for all units, enhancing the overall user experience. The facility is equipped with ESS management software, electronic gated entry, and video surveillance, ensuring secure operations and tenant peace of mind. The property has seen recent rent increases of 10%, reflecting its high demand and favorable market conditions. Additionally, with room for expansion, there is further potential to grow the facility and capitalize on its prime location.

#### INVESTMENT HIGHLIGHTS

- Recent Capital Improvements
- Good Traffic Count
- 100% Occupancy With Waiting List
- Recent 10% Rent Increases
- Local Boots on Ground Personnel

- All Drive Up Access
- ESS Management Software
- Electronic Gate & Video Surveillance
- Set Up for Remote Management
- Room for Expansion