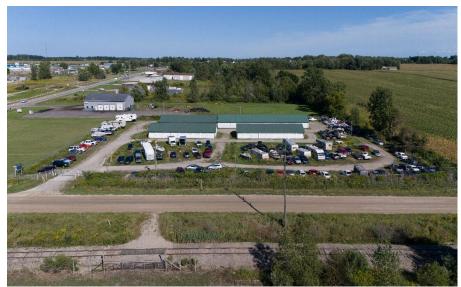

### PROPERTY OVERVIEW

Calvary Realty is pleased to offer Croswell Self Storage, located at 5537 Croswell Rd in Croswell, Michigan. This facility is situated on 3.17 acres in Sanilac County and features 28,400 rentable square feet, consisting of 16,400 square feet of enclosed space and 11,200 square feet designated for RV storage. With 122 units and a strong physical occupancy of 99%, the property has demonstrated consistent demand and reliable income streams. The facility, built in 1997, has benefited from recent capital improvements, including updated management software and electronic security features.

## **PROPERTY PROFILE**

| Property Name:          | Croswell Self Storage                 |
|-------------------------|---------------------------------------|
| Address:                | 5537 Croswell Rd, Croswell, MI 48422  |
| City Population:        | 2,447                                 |
| Pricing Guidance:       | \$1,250,000                           |
| Existing Cap Rate:      | 6.40%                                 |
| Pro Forma Cap Rate:     | 8.00%                                 |
| Price Per Square Foot:  | \$76.22                               |
| Enclosed Sq. Ft.:       | 16,400                                |
| RV Sq. Ft.:             | 11,200                                |
| Total Rentable Sq. Ft.: | 27,600                                |
| Number of Units:        | 120                                   |
| Physical Occupancy:     | 99%                                   |
| Acreage:                | 3.17                                  |
| Gross Square Feet:      | 138,085                               |
| Year Built:             | 1997                                  |
| APN / Zoning:           | 150-033-200-060-02   Commercial (NEC) |
| County:                 | Sanilac                               |
| Number of Buildings:    | 3                                     |
| Number of Stories       | 1                                     |
| Construction Type:      | Concrete Block & Metal                |
| Cross Streets:          | Croswell Road                         |
| Nearest Freeway:        | US Highway 90                         |
| Traffic Count:          | 6,427                                 |
| Property Website:       | https://www.croswellselfstorage.com/  |