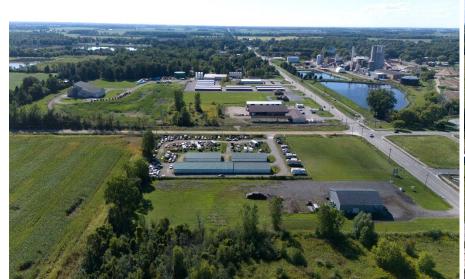

### PROPERTY OVERVIEW

Calvary Realty is pleased to offer Croswell Self Storage, located at 5537 Croswell Rd in Croswell, Michigan. This facility is situated on 3.17 acres in Sanilac County and features 28,400 rentable square feet, consisting of 16,400 square feet of enclosed space and 11,200 square feet designated for RV storage. With 122 units and a strong physical occupancy of 99%, the property has demonstrated consistent demand and reliable income streams. The facility, built in 1997, has benefited from recent capital improvements, including updated management software and electronic security features.

## **PROPERTY PROFILE**

| Property Name:          | Croswell Self Storage                 |
|-------------------------|---------------------------------------|
| Address:                | 5537 Croswell Rd, Croswell, MI 48422  |
| City Population:        | 2,447                                 |
| Pricing Guidance:       | \$1,250,000                           |
| Existing Cap Rate:      | 6.40%                                 |
| Pro Forma Cap Rate:     | 8.00%                                 |
| Price Per Square Foot:  | \$76.22                               |
| Enclosed Sq. Ft.:       | 16,400                                |
| RV Sq. Ft.:             | 11,200                                |
| Total Rentable Sq. Ft.: | 27,600                                |
| Number of Units:        | 120                                   |
| Physical Occupancy:     | 99%                                   |
| Acreage:                | 3.17                                  |
| Gross Square Feet:      | 138,085                               |
| Year Built:             | 1997                                  |
| APN / Zoning:           | 150-033-200-060-02   Commercial (NEC) |
| County:                 | Sanilac                               |
| Number of Buildings:    | 3                                     |
| Number of Stories       | 1                                     |
| Construction Type:      | Concrete Block & Metal                |
| Cross Streets:          | Croswell Road                         |
| Nearest Freeway:        | US Highway 90                         |
| Traffic Count:          | 6,427                                 |
| Property Website:       | https://www.croswellselfstorage.com/  |