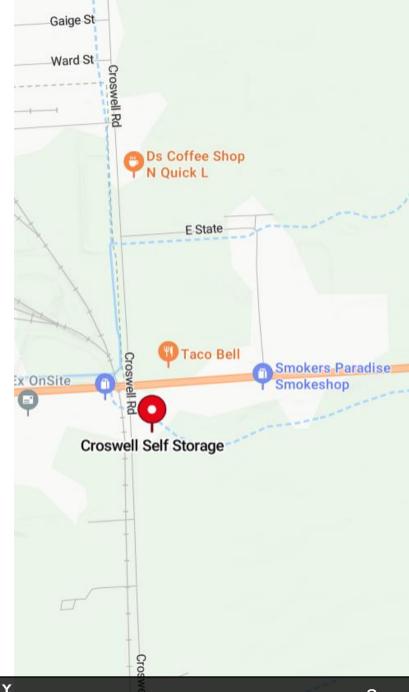

# 5537 Croswell Rd, Croswell, MI 48422

Calvary Realty
Brandon Robinson
National Director
(909) 380-0073
Brobinson@calvaryrealty.com
CA License# 01787727

Calvary Realty
Denise Theus
Investment Advisor
(818) 860-1319
Dtheus@calvaryrealty.com
CA License# 00902242

## **PROPERTY PROFILE**

| Property Name:          | Croswell Self Storage                 |
|-------------------------|---------------------------------------|
| Address:                | 5537 Croswell Rd, Croswell, MI 48422  |
| City Population:        | 2,447                                 |
| Pricing Guidance:       | \$1,250,000                           |
| Existing Cap Rate:      | 6.40%                                 |
| Pro Forma Cap Rate:     | 8.00%                                 |
| Price Per Square Foot:  | \$76.22                               |
| Enclosed Sq. Ft.:       | 16,400                                |
| RV Sq. Ft.:             | 11,200                                |
| Total Rentable Sq. Ft.: | 27,600                                |
| Number of Units:        | 120                                   |
| Physical Occupancy:     | 99%                                   |
| Acreage:                | 3.17                                  |
| Gross Square Feet:      | 138,085                               |
| Year Built:             | 1997                                  |
| APN / Zoning:           | 150-033-200-060-02   Commercial (NEC) |
| County:                 | Sanilac                               |
| Number of Buildings:    | 3                                     |
| Number of Stories       | 1                                     |
| Construction Type:      | Concrete Block & Metal                |
| Cross Streets:          | Croswell Road                         |
| Nearest Freeway:        | US Highway 90                         |
| Traffic Count:          | 6,427                                 |
| Property Website:       | https://www.croswellselfstorage.com/  |