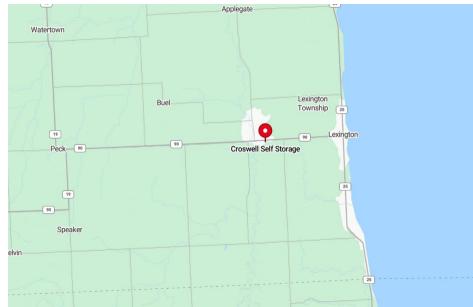

## **PROPERTY PROFILE**

| Property Name:          | Croswell Self Storage                 |
|-------------------------|---------------------------------------|
| Address:                | 5537 Croswell Rd, Croswell, MI 48422  |
| City Population:        | 2,447                                 |
| Pricing Guidance:       | \$1,250,000                           |
| Existing Cap Rate:      | 6.40%                                 |
| Pro Forma Cap Rate:     | 8.00%                                 |
| Price Per Square Foot:  | \$76.22                               |
| Enclosed Sq. Ft.:       | 16,400                                |
| RV Sq. Ft.:             | 11,200                                |
| Total Rentable Sq. Ft.: | 27,600                                |
| Number of Units:        | 120                                   |
| Physical Occupancy:     | 99%                                   |
| Acreage:                | 3.17                                  |
| Gross Square Feet:      | 138,085                               |
| Year Built:             | 1997                                  |
| APN / Zoning:           | 150-033-200-060-02   Commercial (NEC) |
| County:                 | Sanilac                               |
| Number of Buildings:    | 3                                     |
| Number of Stories       | 1                                     |
| Construction Type:      | Concrete Block & Metal                |
| Cross Streets:          | Croswell Road                         |
| Nearest Freeway:        | US Highway 90                         |
| Traffic Count:          | 6,427                                 |
| Property Website:       | https://www.croswellselfstorage.com/  |