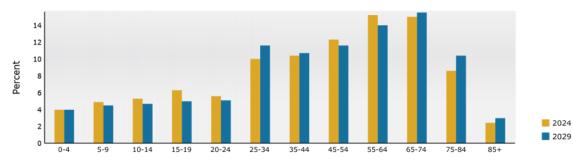

## **DEMOGRAPHIC AND INCOME (5 Mile Radius)**

#### Demographic and Income (Ring: 5 mile radius)

#### Trends 2024-2029

#### Population by Age

2024 Household Income

2024 Population by Race

2024 Percent Hispanic Origin:7.2%

Area
State
USA