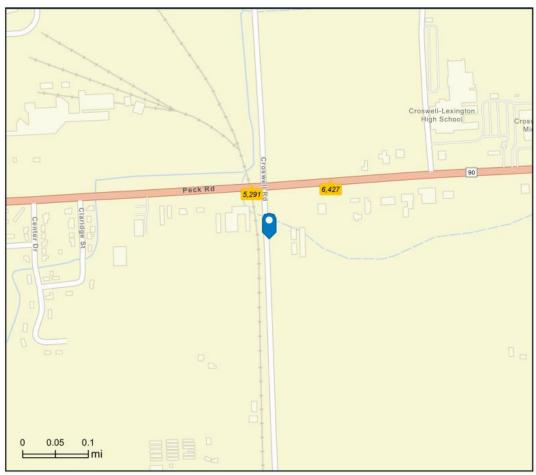

## **PROPERTY PROFILE**

| Property Name:          | Croswell Self Storage                 |
|-------------------------|---------------------------------------|
| Address:                | 5537 Croswell Rd, Croswell, MI 48422  |
| City Population:        | 2,447                                 |
| Pricing Guidance:       | \$1,250,000                           |
| Existing Cap Rate:      | 6.40%                                 |
| Pro Forma Cap Rate:     | 8.00%                                 |
| Price Per Square Foot:  | \$76.22                               |
| Enclosed Sq. Ft.:       | 16,400                                |
| RV Sq. Ft.:             | 11,200                                |
| Total Rentable Sq. Ft.: | 27,600                                |
| Number of Units:        | 120                                   |
| Physical Occupancy:     | 99%                                   |
| Acreage:                | 3.17                                  |
| Gross Square Feet:      | 138,085                               |
| Year Built:             | 1997                                  |
| APN / Zoning:           | 150-033-200-060-02   Commercial (NEC) |
| County:                 | Sanilac                               |
| Number of Buildings:    | 3                                     |
| Number of Stories       | 1                                     |
| Construction Type:      | Concrete Block & Metal                |
| Cross Streets:          | Croswell Road                         |
| Nearest Freeway:        | US Highway 90                         |
| Traffic Count:          | 6,427                                 |
| Property Website:       | https://www.croswellselfstorage.com/  |