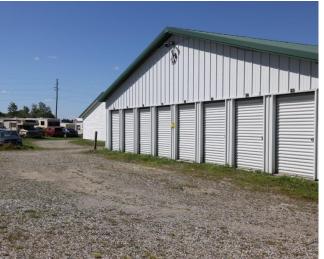

### PROPERTY OVERVIEW

Calvary Realty is pleased to offer Croswell Self Storage, located at 5537 Croswell Rd in Croswell, Michigan. This facility is situated on 3.17 acres in Sanilac County and features 28,400 rentable square feet, consisting of 16,400 square feet of enclosed space and 11,200 square feet designated for RV storage. With 122 units and a strong physical occupancy of 99%, the property has demonstrated consistent demand and reliable income streams. The facility, built in 1997, has benefited from recent capital improvements, including updated management software and electronic security features.

Croswell Self Storage provides convenient drive-up access for all units, enhancing the overall user experience. The facility is equipped with ESS management software, electronic gated entry, and video surveillance, ensuring secure operations and tenant peace of mind. The property has seen recent rent increases of 10%, reflecting its high demand and favorable market conditions. Additionally, with room for expansion, there is further potential to grow the facility and capitalize on its prime location.

#### INVESTMENT HIGHLIGHTS

- Recent Capital Improvements
- Good Traffic Count
- 100% Occupancy With Waiting List
- Recent 10% Rent Increases
- Local Boots on Ground Personnel

- All Drive Up Access
- ESS Management Software
- Electronic Gate & Video Surveillance
- Set Up for Remote Management
- Room for Expansion