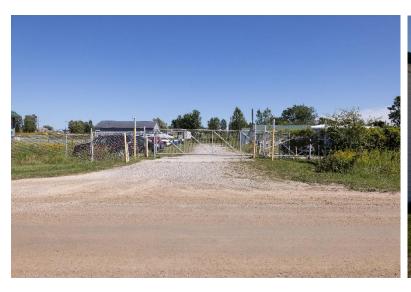

Croswell Self Storage provides convenient drive-up access for all units, enhancing the overall user experience. The facility is equipped with ESS management software, electronic gated entry, and video surveillance, ensuring secure operations and tenant peace of mind. The property has seen recent rent increases of 10%, reflecting its high demand and favorable market conditions. Additionally, with room for expansion, there is further potential to grow the facility and capitalize on its prime location.

#### INVESTMENT HIGHLIGHTS

- Recent Capital Improvements
- Good Traffic Count
- 100% Occupancy With Waiting List
- Recent 10% Rent Increases
- Local Boots on Ground Personnel

- All Drive Up Access
- ESS Management Software
- Electronic Gate & Video Surveillance
- Set Up for Remote Management
- Room for Expansion