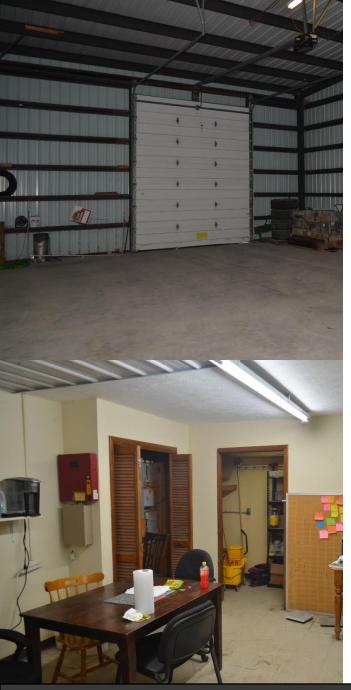

### PROPERTY OVERVIEW

Calvary Realty is pleased to present Thumb Storage & Business Suites, a prime storage investment located at 977 N Van Dyke Rd in Bad Axe, Michigan. This facility sits on 4.14 acres in Huron County, with a population of 30,927. The property features a total of 64,789 rentable square feet, with 34,289 square feet of enclosed space and 30,500 square feet of unenclosed storage. Converted in 2019, the facility consists of 231 units and offers a strong opportunity for occupancy growth, with the current physical occupancy at 28%.

Thumb Storage is equipped with modern amenities, including ESS management software for seamless operations, electronic entrance gates, and security cameras. The facility has undergone recent capital improvements, ensuring its readiness for future tenants. Positioned at a signalized intersection with a traffic count of 5,770 vehicles per day, the property benefits from good visibility and accessibility. The fenced and lit premises further enhance security, making it an attractive option for both renters and investors.