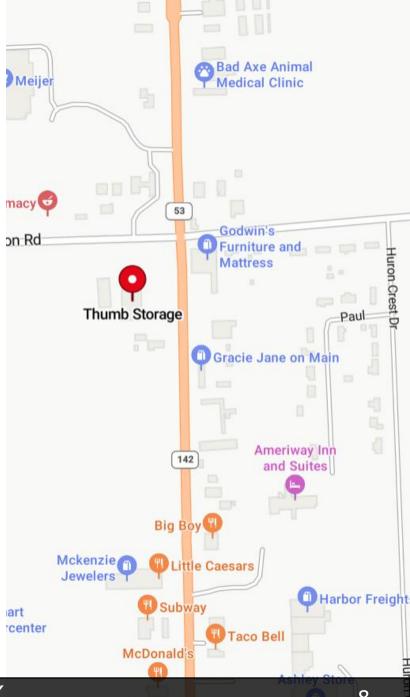

### PROPERTY PROFILE

| Property Name:          | Thumb Storage & Business Suites      |
|-------------------------|--------------------------------------|
| Address:                | 977 N Van Dyke Rd, Bad Axe, MI 48413 |
| County Population:      | 30,927                               |
| Pricing Guidance:       | \$1,250,000                          |
| Existing Cap Rate:      | 0.63%                                |
| Pro Forma Cap Rate:     | 14.21%                               |
| Price Per Square Foot:  | \$36.45                              |
| Enclosed Sq. Ft.:       | 34,289                               |
| Unenclosed Sq. Ft.:     | 30,500                               |
| Total Rentable Sq. Ft.: | 64,789                               |
| Number of Units:        | 231                                  |
| Physical Occupancy:     | 28%                                  |
| Acreage:                | 4.14                                 |
| Gross Square Feet:      | 180,338                              |
| Year Built:             | 1980 (2019 Conversion)               |
| APN / Zoning:           | 06-013-001-00   Commercial (NEC)     |
| County:                 | Huron County                         |
| Number of Buildings:    | 2                                    |
| Number of Stories       | 1                                    |
| Construction Type:      | Metal and Steel                      |
| Cross Streets:          | Pigeon Road & N Van Dyke Road        |
| Nearest Freeway:        | Highway 142                          |
| Traffic Count:          | 5,770                                |
| Property Website:       | https://www.thumbstorage.com/        |
|                         |                                      |