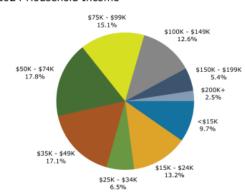

#### 2024 Household Income

2024 Population by Race

2024 Percent Hispanic Origin: 3.1%

Area
State
USA