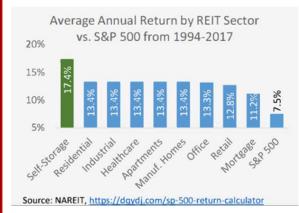

# WHY SELF STORAGE?

- 1) High Returns: Storage REITs generated the highest returns of all REITs over the last 30 years!
  - Article: Self Storage REIT's Outperform All Others
- 2) Recession Resistant: Self Storage outperformed all other REIT's during the last recession!
  - Article: Five Reasons to Invest in Self Storage

Data below obtained from NAREIT "National Association of Real Estate Investment Trusts" www.reit.com