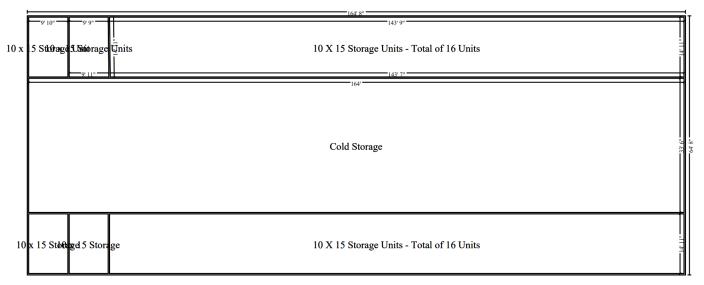

### PROPERTY OVERVIEW

Calvary Realty is pleased to present Thumb Storage & Business Suites, a prime storage investment located at 977 N Van Dyke Rd in Bad Axe, Michigan. This facility sits on 4.14 acres in Huron County, with a population of 30,927. The property features a total of 64,789 rentable square feet, with 34,289 square feet of enclosed space and 30,500 square feet of unenclosed storage. Converted in 2019, the facility consists of 231 units and offers a strong opportunity for occupancy growth, with the current physical occupancy at 28%.

### PROPERTY PROFILE

| Property Name:          | Thumb Storage & Business Suites      |
|-------------------------|--------------------------------------|
| Address:                | 977 N Van Dyke Rd, Bad Axe, MI 48413 |
| County Population:      | 30,927                               |
| Pricing Guidance:       | \$1,250,000                          |
| Existing Cap Rate:      | 0.63%                                |
| Pro Forma Cap Rate:     | 14.21%                               |
| Price Per Square Foot:  | \$36.45                              |
| Enclosed Sq. Ft.:       | 34,289                               |
| Unenclosed Sq. Ft.:     | 30,500                               |
| Total Rentable Sq. Ft.: | 64,789                               |
| Number of Units:        | 231                                  |
| Physical Occupancy:     | 28%                                  |
| Acreage:                | 4.14                                 |
| Gross Square Feet:      | 180,338                              |
| Year Built:             | 1980 (2019 Conversion)               |
| APN / Zoning:           | 06-013-001-00   Commercial (NEC)     |
| County:                 | Huron County                         |
| Number of Buildings:    | 2                                    |
| Number of Stories       | 1                                    |
| Construction Type:      | Metal and Steel                      |
| Cross Streets:          | Pigeon Road & N Van Dyke Road        |
| Nearest Freeway:        | Highway 142                          |
| Traffic Count:          | 5,770                                |
| Property Website:       | https://www.thumbstorage.com/        |
|                         |                                      |