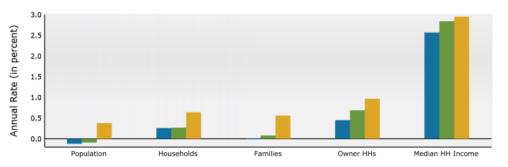

|
| Construction Type:      | Metal and Steel                      |
| Cross Streets:          | Pigeon Road & N Van Dyke Road        |
| Nearest Freeway:        | Highway 142                          |
| Traffic Count:          | 5,770                                |
| Property Website:       | https://www.thumbstorage.com/        |
|                         |                                      |



### **DEMOGRAPHIC AND INCOME (3 Mile Radius)**

Demographic and Income (Ring: 3 mile radius)





#### Population by Age



#### 2024 Household Income

John 14:6



2024 Population by Race



2024 Percent Hispanic Origin: 3.3%



Area State USA



### **DEMOGRAPHIC AND INCOME (5 Mile Radius)**

#### Demographic and Income (Ring: 5 mile radius)

#### Trends 2024-2029



#### Population by Age



#### 2024 Household Income



2024 Population by Race



2024 Percent Hispanic Origin: 3.1%

Area
State
USA

### **HOUSING PROFILE (5 Mile Radius)**

| 1100311101111