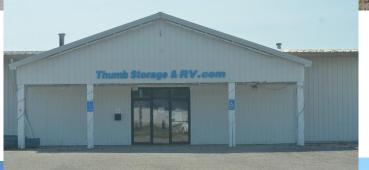

### PROPERTY OVERVIEW

Calvary Realty is pleased to present Thumb Storage & Business Suites, a prime storage investment located at 977 N Van Dyke Rd in Bad Axe, Michigan. This facility sits on 4.14 acres in Huron County, with a population of 30,927. The property features a total of 64,789 rentable square feet, with 34,289 square feet of enclosed space and 30,500 square feet of unenclosed storage. Converted in 2019, the facility consists of 231 units and offers a strong opportunity for occupancy growth, with the current physical occupancy at 28%.

### PROPERTY PROFILE

| Property Name:          | Thumb Storage & Business Suites      |
|-------------------------|--------------------------------------|
| Address:                | 977 N Van Dyke Rd, Bad Axe, MI 48413 |
| County Population:      | 30,927                               |
| Pricing Guidance:       | \$1,250,000                          |
| Existing Cap Rate:      | 0.63%                                |
| Pro Forma Cap Rate:     | 14.21%                               |
| Price Per Square Foot:  | \$36.45                              |
| Enclosed Sq. Ft.:       | 34,289                               |
| Unenclosed Sq. Ft.:     | 30,500                               |
| Total Rentable Sq. Ft.: | 64,789                               |
| Number of Units:        | 231                                  |
| Physical Occupancy:     | 28%                                  |
| Acreage:                | 4.14                                 |
| Gross Square Feet:      | 180,338                              |
| Year Built:             | 1980 (2019 Conversion)               |
| APN / Zoning:           | 06-013-001-00   Commercial (NEC)     |
| County:                 | Huron County                         |
| Number of Buildings:    | 2                                    |
| Number of Stories       | 1                                    |
| Construction Type:      | Metal and Steel                      |
| Cross Streets:          | Pigeon Road & N Van Dyke Road        |
| Nearest Freeway:        | Highway 142                          |
| Traffic Count:          | 5,770                                |
| Property Website:       | https://www.thumbstorage.com/        |
|                         |                                      |