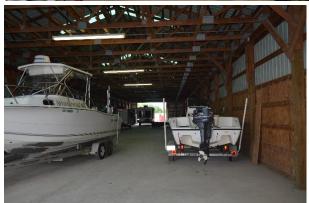

### PROPERTY OVERVIEW

Calvary Realty is pleased to present Thumb Storage & Business Suites, a prime storage investment located at 977 N Van Dyke Rd in Bad Axe, Michigan. This facility sits on 4.14 acres in Huron County, with a population of 30,927. The property features a total of 64,789 rentable square feet, with 34,289 square feet of enclosed space and 30,500 square feet of unenclosed storage. Converted in 2019, the facility consists of 231 units and offers a strong opportunity for occupancy growth, with the current physical occupancy at 28%.

Thumb Storage is equipped with modern amenities, including ESS management software for seamless operations, electronic entrance gates, and security cameras. The facility has undergone recent capital improvements, ensuring its readiness for future tenants. Positioned at a signalized intersection with a traffic count of 5,770 vehicles per day, the property benefits from good visibility and accessibility. The fenced and lit premises further enhance security, making it an attractive option for both renters and investors.