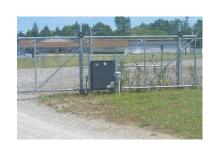

Thumb Storage is equipped with modern amenities, including ESS management software for seamless operations, electronic entrance gates, and security cameras. The facility has undergone recent capital improvements, ensuring its readiness for future tenants. Positioned at a signalized intersection with a traffic count of 5,770 vehicles per day, the property benefits from good visibility and accessibility. The fenced and lit premises further enhance security, making it an attractive option for both renters and investors.

### INVESTMENT HIGHLIGHTS

- Priced Below Replacement Cost
- Low Price Per Square Foot
- Signalized Intersection
- Good Traffic Count
- Fencing, Lighting, & Security Cameras
- · ESS Management Software

- Unused Enclosed Square Footage
- · Occupancy Upside
- Recent Conversion
- Electronic Entrance Gate
- Expansion Potential
- Recent Capital Improvements