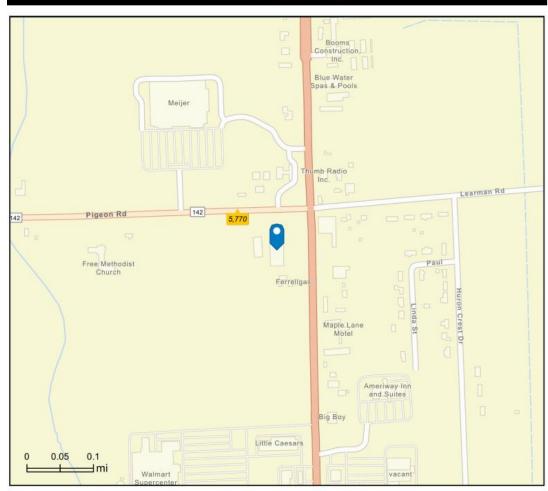

Thumb Storage is equipped with modern amenities, including ESS management software for seamless operations, electronic entrance gates, and security cameras. The facility has undergone recent capital improvements, ensuring its readiness for future tenants. Positioned at a signalized intersection with a traffic count of 5,770 vehicles per day, the property benefits from good visibility and accessibility. The fenced and lit premises further enhance security, making it an attractive option for both renters and investors.

### PROPERTY PROFILE

| Property Name:          | Thumb Storage & Business Suites      |
|-------------------------|--------------------------------------|
| Address:                | 977 N Van Dyke Rd, Bad Axe, MI 48413 |
| County Population:      | 30,927                               |
| Pricing Guidance:       | \$1,250,000                          |
| Existing Cap Rate:      | 0.63%                                |
| Pro Forma Cap Rate:     | 14.21%                               |
| Price Per Square Foot:  | \$36.45                              |
| Enclosed Sq. Ft.:       | 34,289                               |
| Unenclosed Sq. Ft.:     | 30,500                               |
| Total Rentable Sq. Ft.: | 64,789                               |
| Number of Units:        | 231                                  |
| Physical Occupancy:     | 28%                                  |
| Acreage:                | 4.14                                 |
| Gross Square Feet:      | 180,338                              |
| Year Built:             | 1980 (2019 Conversion)               |
| APN / Zoning:           | 06-013-001-00   Commercial (NEC)     |
| County:                 | Huron County                         |
| Number of Buildings:    | 2                                    |
| Number of Stories       | 1                                    |
| Construction Type:      | Metal and Steel                      |
| Cross Streets:          | Pigeon Road & N Van Dyke Road        |
| Nearest Freeway:        | Highway 142                          |
| Traffic Count:          | 5,770                                |
| Property Website:       | https://www.thumbstorage.com/        |
|                         |                                      |