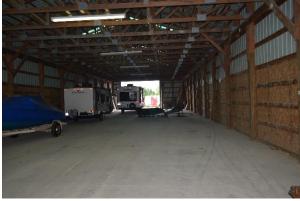

### PROPERTY OVERVIEW

Calvary Realty is pleased to present Thumb Storage & Business Suites, a prime storage investment located at 977 N Van Dyke Rd in Bad Axe, Michigan. This facility sits on 4.14 acres in Huron County, with a population of 30,927. The property features a total of 64,789 rentable square feet, with 34,289 square feet of enclosed space and 30,500 square feet of unenclosed storage. Converted in 2019, the facility consists of 231 units and offers a strong opportunity for occupancy growth, with the current physical occupancy at 28%.

Thumb Storage is equipped with modern amenities, including ESS management software for seamless operations, electronic entrance gates, and security cameras. The facility has undergone recent capital improvements, ensuring its readiness for future tenants. Positioned at a signalized intersection with a traffic count of 5,770 vehicles per day, the property benefits from good visibility and accessibility. The fenced and lit premises further enhance security, making it an attractive option for both renters and investors.