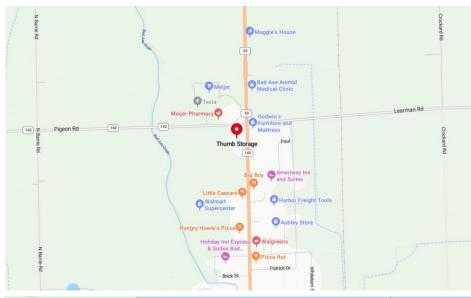

### PROPERTY OVERVIEW

Calvary Realty is pleased to present Thumb Storage & Business Suites, a prime storage investment located at 977 N Van Dyke Rd in Bad Axe, Michigan. This facility sits on 4.14 acres in Huron County, with a population of 30,927. The property features a total of 64,789 rentable square feet, with 34,289 square feet of enclosed space and 30,500 square feet of unenclosed storage. Converted in 2019, the facility consists of 231 units and offers a strong opportunity for occupancy growth, with the current physical occupancy at 28%.

Thumb Storage is equipped with modern amenities, including ESS management software for seamless operations, electronic entrance gates, and security cameras. The facility has undergone recent capital improvements, ensuring its readiness for future tenants. Positioned at a signalized intersection with a traffic count of 5,770 vehicles per day, the property benefits from good visibility and accessibility. The fenced and lit premises further enhance security, making it an attractive option for both renters and investors.

### PROPERTY PROFILE

| Property Name:          | Thumb Storage & Business Suites      |
|-------------------------|--------------------------------------|
| Address:                | 977 N Van Dyke Rd, Bad Axe, MI 48413 |
| County Population:      | 30,927                               |
| Pricing Guidance:       | \$1,250,000                          |
| Existing Cap Rate:      | 0.63%                                |
| Pro Forma Cap Rate:     | 14.21%                               |
| Price Per Square Foot:  | \$36.45                              |
| Enclosed Sq. Ft.:       | 34,289                               |
| Unenclosed Sq. Ft.:     | 30,500                               |
| Total Rentable Sq. Ft.: | 64,789                               |
| Number of Units:        | 231                                  |
| Physical Occupancy:     | 28%                                  |
| Acreage:                | 4.14                                 |
| Gross Square Feet:      | 180,338                              |
| Year Built:             | 1980 (2019 Conversion)               |
| APN / Zoning:           | 06-013-001-00   Commercial (NEC)     |
| County:                 | Huron County                         |
| Number of Buildings:    | 2                                    |
| Number of Stories       | 1                                    |
| Construction Type:      | Metal and Steel                      |
| Cross Streets:          | Pigeon Road & N Van Dyke Road        |
| Nearest Freeway:        | Highway 142                          |
| Traffic Count:          | 5,770                                |
| Property Website:       | https://www.thumbstorage.com/        |
|                         |                                      |