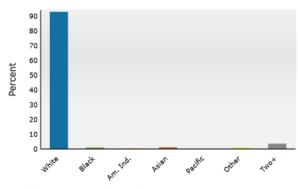

#### 2024 Household Income

John 14:6

2024 Population by Race

2024 Percent Hispanic Origin: 3.3%

Area State USA