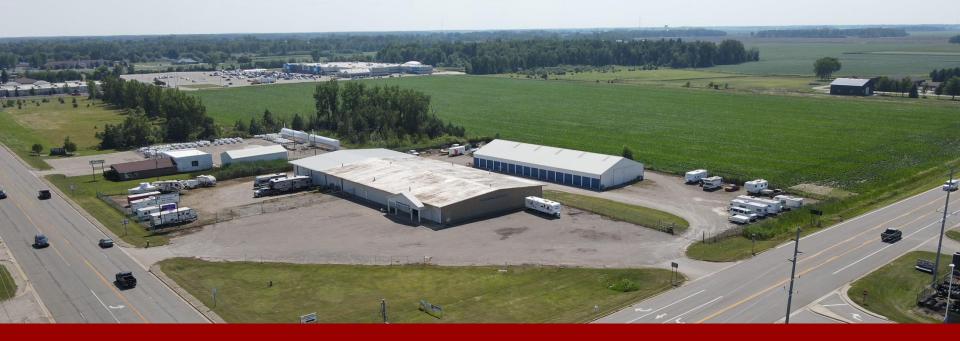

### PROPERTY OVERVIEW

Calvary Realty is pleased to present Thumb Storage & Business Suites, a prime storage investment located at 977 N Van Dyke Rd in Bad Axe, Michigan. This facility sits on 4.14 acres in Huron County, with a population of 30,927. The property features a total of 64,789 rentable square feet, with 34,289 square feet of enclosed space and 30,500 square feet of unenclosed storage. Converted in 2019, the facility consists of 231 units and offers a strong opportunity for occupancy growth, with the current physical occupancy at 28%.

Thumb Storage is equipped with modern amenities, including ESS management software for seamless operations, electronic entrance gates, and security cameras. The facility has undergone recent capital improvements, ensuring its readiness for future tenants. Positioned at a signalized intersection with a traffic count of 5,770 vehicles per day, the property benefits from good visibility and accessibility. The fenced and lit premises further enhance security, making it an attractive option for both renters and investors.

### PROPERTY PROFILE

| Property Name:          | Thumb Storage & Business Suites      |
|-------------------------|--------------------------------------|
| Address:                | 977 N Van Dyke Rd, Bad Axe, MI 48413 |
| County Population:      | 30,927                               |
| Pricing Guidance:       | \$1,250,000                          |
| Existing Cap Rate:      | 0.63%                                |
| Pro Forma Cap Rate:     | 14.21%                               |
| Price Per Square Foot:  | \$36.45                              |
| Enclosed Sq. Ft.:       | 34,289                               |
| Unenclosed Sq. Ft.:     | 30,500                               |
| Total Rentable Sq. Ft.: | 64,789                               |
| Number of Units:        | 231                                  |
| Physical Occupancy:     | 28%                                  |
| Acreage:                | 4.14                                 |
| Gross Square Feet:      | 180,338                              |
| Year Built:             | 1980 (2019 Conversion)               |
| APN / Zoning:           | 06-013-001-00   Commercial (NEC)     |
| County:                 | Huron County                         |
| Number of Buildings:    | 2                                    |
| Number of Stories       | 1                                    |
| Construction Type:      | Metal and Steel                      |
| Cross Streets:          | Pigeon Road & N Van Dyke Road        |
| Nearest Freeway:        | Highway 142                          |
| Traffic Count:          | 5,770                                |
| Property Website:       | https://www.thumbstorage.com/        |
|                         |                                      |