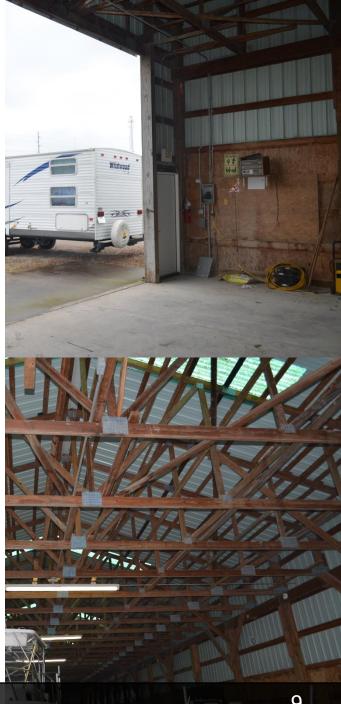

### PROPERTY OVERVIEW

Calvary Realty is pleased to present Thumb Storage & Business Suites, a prime storage investment located at 977 N Van Dyke Rd in Bad Axe, Michigan. This facility sits on 4.14 acres in Huron County, with a population of 30,927. The property features a total of 64,789 rentable square feet, with 34,289 square feet of enclosed space and 30,500 square feet of unenclosed storage. Converted in 2019, the facility consists of 231 units and offers a strong opportunity for occupancy growth, with the current physical occupancy at 28%.

Thumb Storage is equipped with modern amenities, including ESS management software for seamless operations, electronic entrance gates, and security cameras. The facility has undergone recent capital improvements, ensuring its readiness for future tenants. Positioned at a signalized intersection with a traffic count of 5,770 vehicles per day, the property benefits from good visibility and accessibility. The fenced and lit premises further enhance security, making it an attractive option for both renters and investors.