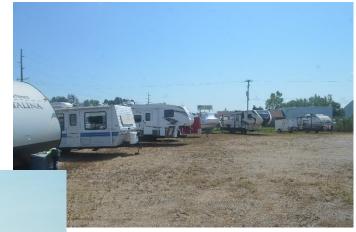

### PROPERTY OVERVIEW

Calvary Realty is pleased to present Thumb Storage & Business Suites, a prime storage investment located at 977 N Van Dyke Rd in Bad Axe, Michigan. This facility sits on 4.14 acres in Huron County, with a population of 30,927. The property features a total of 64,789 rentable square feet, with 34,289 square feet of enclosed space and 30,500 square feet of unenclosed storage. Converted in 2019, the facility consists of 231 units and offers a strong opportunity for occupancy growth, with the current physical occupancy at 28%.