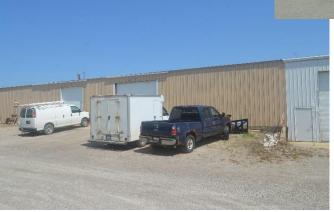

### PROPERTY OVERVIEW

Calvary Realty is pleased to present Thumb Storage & Business Suites, a prime storage investment located at 977 N Van Dyke Rd in Bad Axe, Michigan. This facility sits on 4.14 acres in Huron County, with a population of 30,927. The property features a total of 64,789 rentable square feet, with 34,289 square feet of enclosed space and 30,500 square feet of unenclosed storage. Converted in 2019, the facility consists of 231 units and offers a strong opportunity for occupancy growth, with the current physical occupancy at 28%.

Thumb Storage is equipped with modern amenities, including ESS management software for seamless operations, electronic entrance gates, and security cameras. The facility has undergone recent capital improvements, ensuring its readiness for future tenants. Positioned at a signalized intersection with a traffic count of 5,770 vehicles per day, the property benefits from good visibility and accessibility. The fenced and lit premises further enhance security, making it an attractive option for both renters and investors.