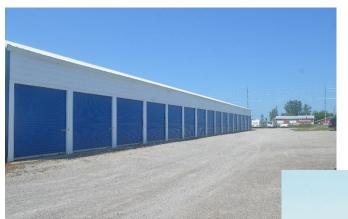

### PROPERTY OVERVIEW

Calvary Realty is pleased to present Thumb Storage & Business Suites, a prime storage investment located at 977 N Van Dyke Rd in Bad Axe, Michigan. This facility sits on 4.14 acres in Huron County, with a population of 30,927. The property features a total of 64,789 rentable square feet, with 34,289 square feet of enclosed space and 30,500 square feet of unenclosed storage. Converted in 2019, the facility consists of 231 units and offers a strong opportunity for occupancy growth, with the current physical occupancy at 28%.

Thumb Storage is equipped with modern amenities, including ESS management software for seamless operations, electronic entrance gates, and security cameras. The facility has undergone recent capital improvements, ensuring its readiness for future tenants. Positioned at a signalized intersection with a traffic count of 5,770 vehicles per day, the property benefits from good visibility and accessibility. The fenced and lit premises further enhance security, making it an attractive option for both renters and investors.