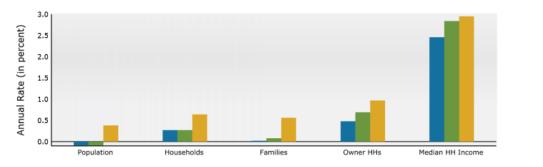

19 Conversion)               |
| APN / Zoning:           | 06-013-001-00   Commercial (NEC)     |
| County:                 | Huron County                         |
| Number of Buildings:    | 2                                    |
| Number of Stories       | 1                                    |
| Construction Type:      | Metal and Steel                      |
| Cross Streets:          | Pigeon Road & N Van Dyke Road        |
| Nearest Freeway:        | Highway 142                          |
| Traffic Count:          | 5,770                                |
| Property Website:       | https://www.thumbstorage.com/        |
|                         |                                      |



### **DEMOGRAPHIC AND INCOME (3 Mile Radius)**

Demographic and Income (Ring: 3 mile radius)





#### Population by Age



#### 2024 Household Income

John 14:6



2024 Population by Race



2024 Percent Hispanic Origin: 3.3%



Area State USA



### **DEMOGRAPHIC AND INCOME (5 Mile Radius)**

#### Demographic and Income (Ring: 5 mile radius)

#### Trends 2024-2029



#### Population by Age



#### 2024 Household Income



2024 Population by Race



2024 Percent Hispanic Origin: 3.1%

Area
State
USA

### **HOUSING PROFILE (5 Mile Radius)**

| 1100311101111