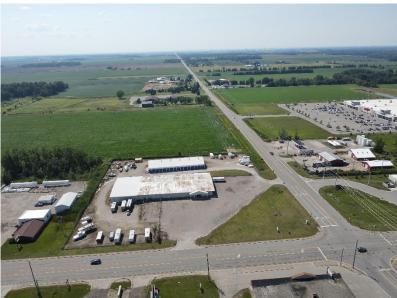

### PROPERTY OVERVIEW

Calvary Realty is pleased to present Thumb Storage & Business Suites, a prime storage investment located at 977 N Van Dyke Rd in Bad Axe, Michigan. This facility sits on 4.14 acres in Huron County, with a population of 30,927. The property features a total of 64,789 rentable square feet, with 34,289 square feet of enclosed space and 30,500 square feet of unenclosed storage. Converted in 2019, the facility consists of 231 units and offers a strong opportunity for occupancy growth, with the current physical occupancy at 28%.

Thumb Storage is equipped with modern amenities, including ESS management software for seamless operations, electronic entrance gates, and security cameras. The facility has undergone recent capital improvements, ensuring its readiness for future tenants. Positioned at a signalized intersection with a traffic count of 5,770 vehicles per day, the property benefits from good visibility and accessibility. The fenced and lit premises further enhance security, making it an attractive option for both renters and investors.