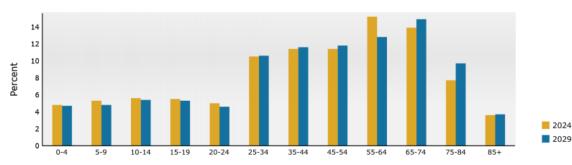

Construction Type:      | Metal and Steel                      |
| Cross Streets:          | Pigeon Road & N Van Dyke Road        |
| Nearest Freeway:        | Highway 142                          |
| Traffic Count:          | 5,770                                |
| Property Website:       | https://www.thumbstorage.com/        |
|                         |                                      |



### **DEMOGRAPHIC AND INCOME (3 Mile Radius)**

Demographic and Income (Ring: 3 mile radius)





#### Population by Age



#### 2024 Household Income

John 14:6



2024 Population by Race



2024 Percent Hispanic Origin: 3.3%



Area State USA



### **DEMOGRAPHIC AND INCOME (5 Mile Radius)**

#### Demographic and Income (Ring: 5 mile radius)

#### Trends 2024-2029



#### Population by Age



#### 2024 Household Income



2024 Population by Race



2024 Percent Hispanic Origin: 3.1%

Area
State
USA

### **HOUSING PROFILE (5 Mile Radius)**

| 1100311101111