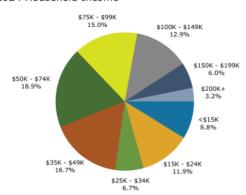

#### 2024 Household Income

John 14:6

2024 Population by Race

2024 Percent Hispanic Origin: 3.3%

Area State USA