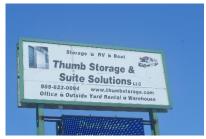

### PROPERTY OVERVIEW

Calvary Realty is pleased to present Thumb Storage & Business Suites, a prime storage investment located at 977 N Van Dyke Rd in Bad Axe, Michigan. This facility sits on 4.14 acres in Huron County, with a population of 30,927. The property features a total of 64,789 rentable square feet, with 34,289 square feet of enclosed space and 30,500 square feet of unenclosed storage. Converted in 2019, the facility consists of 231 units and offers a strong opportunity for occupancy growth, with the current physical occupancy at 28%.

### PROPERTY PROFILE

| Property Name:          | Thumb Storage & Business Suites      |
|-------------------------|--------------------------------------|
| Address:                | 977 N Van Dyke Rd, Bad Axe, MI 48413 |
| County Population:      | 30,927                               |
| Pricing Guidance:       | \$1,250,000                          |
| Existing Cap Rate:      | 0.63%                                |
| Pro Forma Cap Rate:     | 14.21%                               |
| Price Per Square Foot:  | \$36.45                              |
| Enclosed Sq. Ft.:       | 34,289                               |
| Unenclosed Sq. Ft.:     | 30,500                               |
| Total Rentable Sq. Ft.: | 64,789                               |
| Number of Units:        | 231                                  |
| Physical Occupancy:     | 28%                                  |
| Acreage:                | 4.14                                 |
| Gross Square Feet:      | 180,338                              |
| Year Built:             | 1980 (2019 Conversion)               |
| APN / Zoning:           | 06-013-001-00   Commercial (NEC)     |
| County:                 | Huron County                         |
| Number of Buildings:    | 2                                    |
| Number of Stories       | 1                                    |
| Construction Type:      | Metal and Steel                      |
| Cross Streets:          | Pigeon Road & N Van Dyke Road        |
| Nearest Freeway:        | Highway 142                          |
| Traffic Count:          | 5,770                                |
| Property Website:       | https://www.thumbstorage.com/        |
|                         |                                      |