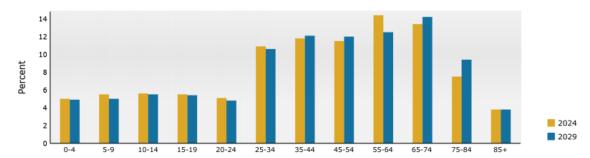

|
| APN / Zoning:           | 06-013-001-00   Commercial (NEC)     |
| County:                 | Huron County                         |
| Number of Buildings:    | 2                                    |
| Number of Stories       | 1                                    |
| Construction Type:      | Metal and Steel                      |
| Cross Streets:          | Pigeon Road & N Van Dyke Road        |
| Nearest Freeway:        | Highway 142                          |
| Traffic Count:          | 5,770                                |
| Property Website:       | https://www.thumbstorage.com/        |
|                         |                                      |



### **DEMOGRAPHIC AND INCOME (3 Mile Radius)**

Demographic and Income (Ring: 3 mile radius)





#### Population by Age



#### 2024 Household Income

John 14:6



2024 Population by Race



2024 Percent Hispanic Origin: 3.3%



Area State USA



### **DEMOGRAPHIC AND INCOME (5 Mile Radius)**

#### Demographic and Income (Ring: 5 mile radius)

#### Trends 2024-2029



#### Population by Age



#### 2024 Household Income



2024 Population by Race



2024 Percent Hispanic Origin: 3.1%

Area
State
USA

### **HOUSING PROFILE (5 Mile Radius)**

| 1100311101111