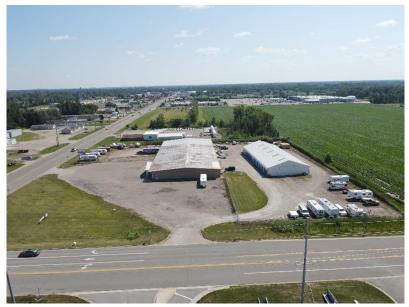

### PROPERTY OVERVIEW

Calvary Realty is pleased to present Thumb Storage & Business Suites, a prime storage investment located at 977 N Van Dyke Rd in Bad Axe, Michigan. This facility sits on 4.14 acres in Huron County, with a population of 30,927. The property features a total of 64,789 rentable square feet, with 34,289 square feet of enclosed space and 30,500 square feet of unenclosed storage. Converted in 2019, the facility consists of 231 units and offers a strong opportunity for occupancy growth, with the current physical occupancy at 28%.

Thumb Storage is equipped with modern amenities, including ESS management software for seamless operations, electronic entrance gates, and security cameras. The facility has undergone recent capital improvements, ensuring its readiness for future tenants. Positioned at a signalized intersection with a traffic count of 5,770 vehicles per day, the property benefits from good visibility and accessibility. The fenced and lit premises further enhance security, making it an attractive option for both renters and investors.