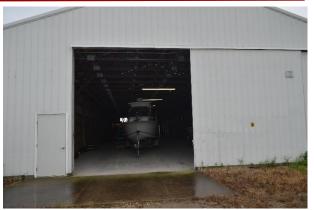

### PROPERTY OVERVIEW

Calvary Realty is pleased to present Thumb Storage & Business Suites, a prime storage investment located at 977 N Van Dyke Rd in Bad Axe, Michigan. This facility sits on 4.14 acres in Huron County, with a population of 30,927. The property features a total of 64,789 rentable square feet, with 34,289 square feet of enclosed space and 30,500 square feet of unenclosed storage. Converted in 2019, the facility consists of 231 units and offers a strong opportunity for occupancy growth, with the current physical occupancy at 28%.

Thumb Storage is equipped with modern amenities, including ESS management software for seamless operations, electronic entrance gates, and security cameras. The facility has undergone recent capital improvements, ensuring its readiness for future tenants. Positioned at a signalized intersection with a traffic count of 5,770 vehicles per day, the property benefits from good visibility and accessibility. The fenced and lit premises further enhance security, making it an attractive option for both renters and investors.