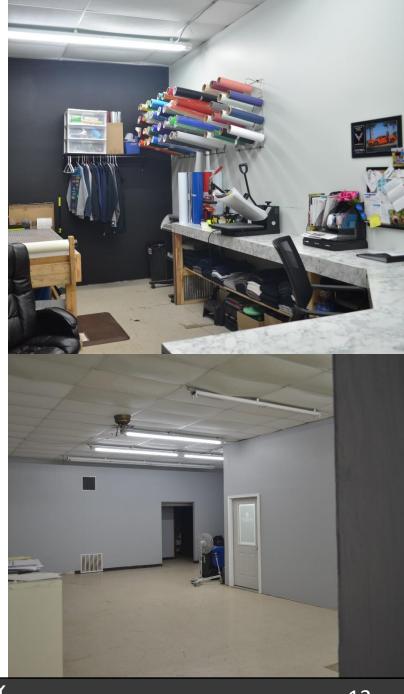

|                                |                     |               |             |                |         |



2029

2029

Number

2,903

2,675

2,026

649

228

Number

2,027

113 380

371

334

238

152

256 61

93

10 7

7

5

\$172,380 \$220,856

Number

2,880

2,880

Number

1,929

930

999

### TRAFFIC COUNT

#### Traffic Count Map - Close-up





Average Daily Traffic Volume

Up to 6,000 vehicles per day

▲6,001 - 15,000 ▲15,001 - 30,000

▲15,001 - 30,000 ▲30,001 - 50,000

▲50,001 - 100,000

▲More than 100,000 per day









# PROPERTY PHOTOS (Aerial View)









# PROPERTY PHOTOS (Interior View)



















# PROPERTY PHOTOS (Interior View)

















### **LOCATION MAPS**









| Mar | ket S | Sumi | mary |
|-----|-------|------|------|
|-----|-------|------|------|

Market 977 North Van Dyke Road, Colfax Township, Bad Axe, MI 48413

Coverage 5 mile radius

Comparisons are made with National Totals and Averages, Michigan State Total and Averages

|                                    | CC                   | mparisons are made witi | ı                    | National Totals and Avera | ges, Michigan State Total and | Averages  |         |
|------------------------------------|----------------------|-------------------------|----------------------|---------------------------|-------------