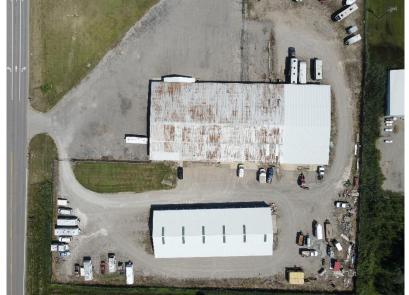

### PROPERTY OVERVIEW

Calvary Realty is pleased to present Thumb Storage & Business Suites, a prime storage investment located at 977 N Van Dyke Rd in Bad Axe, Michigan. This facility sits on 4.14 acres in Huron County, with a population of 30,927. The property features a total of 64,789 rentable square feet, with 34,289 square feet of enclosed space and 30,500 square feet of unenclosed storage. Converted in 2019, the facility consists of 231 units and offers a strong opportunity for occupancy growth, with the current physical occupancy at 28%.

### PROPERTY PROFILE

| Property Name:          | Thumb Storage & Business Suites      |
|-------------------------|--------------------------------------|
| Address:                | 977 N Van Dyke Rd, Bad Axe, MI 48413 |
| County Population:      | 30,927                               |
| Pricing Guidance:       | \$1,250,000                          |
| Existing Cap Rate:      | 0.63%                                |
| Pro Forma Cap Rate:     | 14.21%                               |
| Price Per Square Foot:  | \$36.45                              |
| Enclosed Sq. Ft.:       | 34,289                               |
| Unenclosed Sq. Ft.:     | 30,500                               |
| Total Rentable Sq. Ft.: | 64,789                               |
| Number of Units:        | 231                                  |
| Physical Occupancy:     | 28%                                  |
| Acreage:                | 4.14                                 |
| Gross Square Feet:      | 180,338                              |
| Year Built:             | 1980 (2019 Conversion)               |
| APN / Zoning:           | 06-013-001-00   Commercial (NEC)     |
| County:                 | Huron County                         |
| Number of Buildings:    | 2                                    |
| Number of Stories       | 1                                    |
| Construction Type:      | Metal and Steel                      |
| Cross Streets:          | Pigeon Road & N Van Dyke Road        |
| Nearest Freeway:        | Highway 142                          |
| Traffic Count:          | 5,770                                |
| Property Website:       | https://www.thumbstorage.com/        |
|                         |                                      |