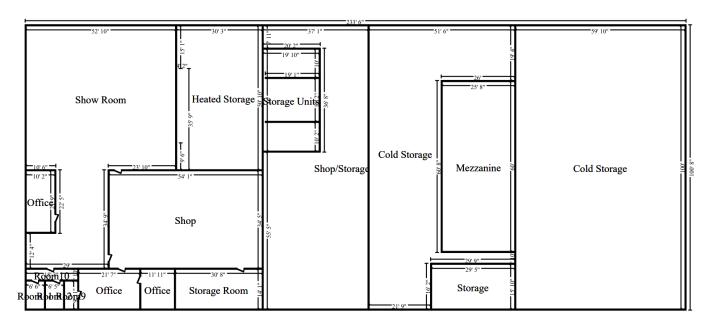

### PROPERTY OVERVIEW

Calvary Realty is pleased to present Thumb Storage & Business Suites, a prime storage investment located at 977 N Van Dyke Rd in Bad Axe, Michigan. This facility sits on 4.14 acres in Huron County, with a population of 30,927. The property features a total of 64,789 rentable square feet, with 34,289 square feet of enclosed space and 30,500 square feet of unenclosed storage. Converted in 2019, the facility consists of 231 units and offers a strong opportunity for occupancy growth, with the current physical occupancy at 28%.

Thumb Storage is equipped with modern amenities, including ESS management software for seamless operations, electronic entrance gates, and security cameras. The facility has undergone recent capital improvements, ensuring its readiness for future tenants. Positioned at a signalized intersection with a traffic count of 5,770 vehicles per day, the property benefits from good visibility and accessibility. The fenced and lit premises further enhance security, making it an attractive option for both renters and investors.

### PROPERTY PROFILE

| Property Name:          | Thumb Storage & Business Suites      |
|-------------------------|--------------------------------------|
| Address:                | 977 N Van Dyke Rd, Bad Axe, MI 48413 |
| County Population:      | 30,927                               |
| Pricing Guidance:       | \$1,250,000                          |
| Existing Cap Rate:      | 0.63%                                |
| Pro Forma Cap Rate:     | 14.21%                               |
| Price Per Square Foot:  | \$36.45                              |
| Enclosed Sq. Ft.:       | 34,289                               |
| Unenclosed Sq. Ft.:     | 30,500                               |
| Total Rentable Sq. Ft.: | 64,789                               |
| Number of Units:        | 231                                  |
| Physical Occupancy:     | 28%                                  |
| Acreage:                | 4.14                                 |
| Gross Square Feet:      | 180,338                              |
| Year Built:             | 1980 (2019 Conversion)               |
| APN / Zoning:           | 06-013-001-00   Commercial (NEC)     |
| County:                 | Huron County                         |
| Number of Buildings:    | 2                                    |
| Number of Stories       | 1                                    |
| Construction Type:      | Metal and Steel                      |
| Cross Streets:          | Pigeon Road & N Van Dyke Road        |
| Nearest Freeway:        | Highway 142                          |
| Traffic Count:          | 5,770                                |
| Property Website:       | https://www.thumbstorage.com/        |
|                         |                                      |