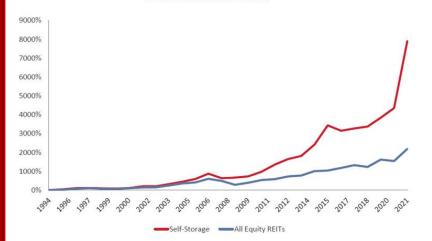

# WHY SELF STORAGE?

- 1) High Returns: Storage REITs generated the highest returns of all REITs over the last 30 years!
  - Article: Self Storage REIT's Outperform All Others
- 2) Recession Resistant: Self Storage outperformed all other REIT's during the last recession!
  - Article: Five Reasons to Invest in Self Storage

Data below obtained from NAREIT "National Association of Real Estate Investment Trusts" www.reit.com

### Instead of just a landbank, storage was the top performer

| Total<br>Return |
|-----------------|
| +7,895%         |
| +2,654%         |
| +2,571%         |
| +1,796%         |
| +1,263%         |
|                 |