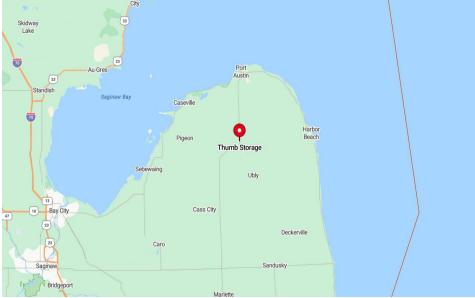

### **LOCAL AREA**

THUMB REGION

Bad Axe, Michigan, a charming city in Huron County, is known for its welcoming community, rich history, and strategic location in the "Thumb" region of Michigan. With a population of approximately 3,000, Bad Axe serves as the commercial and cultural hub of the county, offering a high quality of life for its residents.

Founded in 1905, Bad Axe has grown from its roots as a lumber town into a thriving community with diverse economic sectors. The city is strategically located at the intersection of M-53 and M-142, providing easy access to larger cities like Saginaw and Bay City.