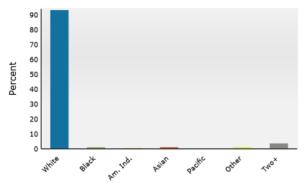

#### 2024 Household Income

John 14:6

2024 Population by Race

2024 Percent Hispanic Origin: 3.3%

Area State USA