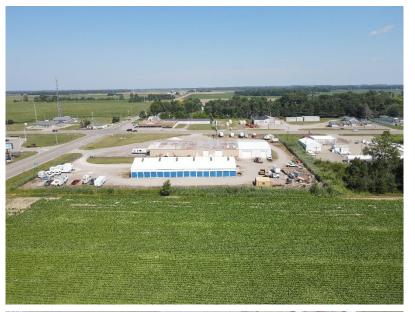

### PROPERTY OVERVIEW

Calvary Realty is pleased to present Thumb Storage & Business Suites, a prime storage investment located at 977 N Van Dyke Rd in Bad Axe, Michigan. This facility sits on 4.14 acres in Huron County, with a population of 30,927. The property features a total of 64,789 rentable square feet, with 34,289 square feet of enclosed space and 30,500 square feet of unenclosed storage. Converted in 2019, the facility consists of 231 units and offers a strong opportunity for occupancy growth, with the current physical occupancy at 28%.

Thumb Storage is equipped with modern amenities, including ESS management software for seamless operations, electronic entrance gates, and security cameras. The facility has undergone recent capital improvements, ensuring its readiness for future tenants. Positioned at a signalized intersection with a traffic count of 5,770 vehicles per day, the property benefits from good visibility and accessibility. The fenced and lit premises further enhance security, making it an attractive option for both renters and investors.

### PROPERTY PROFILE

| Property Name:          | Thumb Storage & Business Suites      |
|-------------------------|--------------------------------------|
| Address:                | 977 N Van Dyke Rd, Bad Axe, MI 48413 |
| County Population:      | 30,927                               |
| Pricing Guidance:       | \$1,250,000                          |
| Existing Cap Rate:      | 0.63%                                |
| Pro Forma Cap Rate:     | 14.21%                               |
| Price Per Square Foot:  | \$36.45                              |
| Enclosed Sq. Ft.:       | 34,289                               |
| Unenclosed Sq. Ft.:     | 30,500                               |
| Total Rentable Sq. Ft.: | 64,789                               |
| Number of Units:        | 231                                  |
| Physical Occupancy:     | 28%                                  |
| Acreage:                | 4.14                                 |
| Gross Square Feet:      | 180,338                              |
| Year Built:             | 1980 (2019 Conversion)               |
| APN / Zoning:           | 06-013-001-00   Commercial (NEC)     |
| County:                 | Huron County                         |
| Number of Buildings:    | 2                                    |
| Number of Stories       | 1                                    |
| Construction Type:      | Metal and Steel                      |
| Cross Streets:          | Pigeon Road & N Van Dyke Road        |
| Nearest Freeway:        | Highway 142                          |
| Traffic Count:          | 5,770                                |
| Property Website:       | https://www.thumbstorage.com/        |
|                         |                                      |