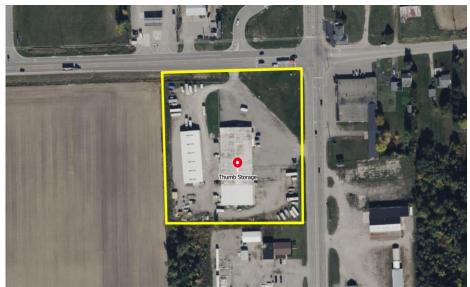

### PROPERTY OVERVIEW

Calvary Realty is pleased to present Thumb Storage & Business Suites, a prime storage investment located at 977 N Van Dyke Rd in Bad Axe, Michigan. This facility sits on 4.14 acres in Huron County, with a population of 30,927. The property features a total of 64,789 rentable square feet, with 34,289 square feet of enclosed space and 30,500 square feet of unenclosed storage. Converted in 2019, the facility consists of 231 units and offers a strong opportunity for occupancy growth, with the current physical occupancy at 28%.

### PROPERTY PROFILE

| Property Name:          | Thumb Storage & Business Suites      |
|-------------------------|--------------------------------------|
| Address:                | 977 N Van Dyke Rd, Bad Axe, MI 48413 |
| County Population:      | 30,927                               |
| Pricing Guidance:       | \$1,250,000                          |
| Existing Cap Rate:      | 0.63%                                |
| Pro Forma Cap Rate:     | 14.21%                               |
| Price Per Square Foot:  | \$36.45                              |
| Enclosed Sq. Ft.:       | 34,289                               |
| Unenclosed Sq. Ft.:     | 30,500                               |
| Total Rentable Sq. Ft.: | 64,789                               |
| Number of Units:        | 231                                  |
| Physical Occupancy:     | 28%                                  |
| Acreage:                | 4.14                                 |
| Gross Square Feet:      | 180,338                              |
| Year Built:             | 1980 (2019 Conversion)               |
| APN / Zoning:           | 06-013-001-00   Commercial (NEC)     |
| County:                 | Huron County                         |
| Number of Buildings:    | 2                                    |
| Number of Stories       | 1                                    |
| Construction Type:      | Metal and Steel                      |
| Cross Streets:          | Pigeon Road & N Van Dyke Road        |
| Nearest Freeway:        | Highway 142                          |
| Traffic Count:          | 5,770                                |
| Property Website:       | https://www.thumbstorage.com/        |
|                         |                                      |