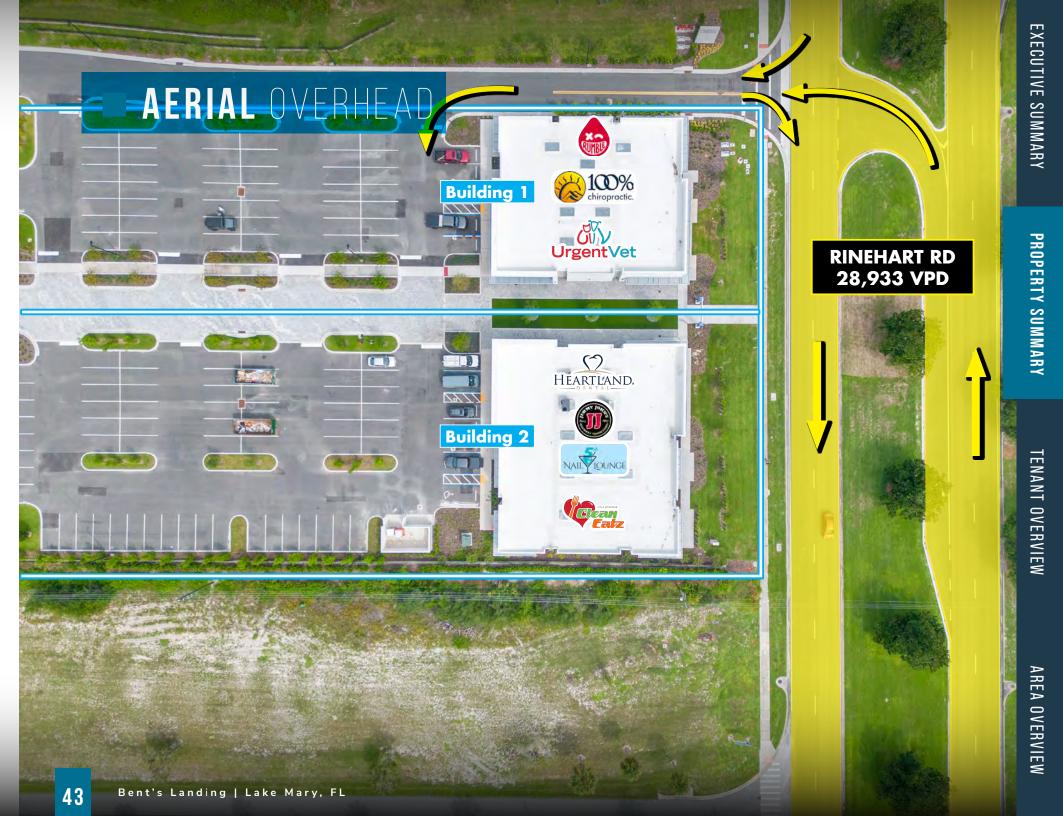

## STRONG TRAFFIC COUNTS – LOCATED IN A DENSE RETAIL AND HEALTHCARE CORRIDOR

The Property is located on Rinehart Road which has visibility to 28,500 VPD, with close proximity to Interstate-4 with over 145,000 VPD. Bents Landing is situated between the 1.1 million square foot Seminole Towne Center, and 500,000 square foot Shoppes at Lake Mary. Surrounding National Healthcare providers include Advent Health, Orlando Health and HCA Health.