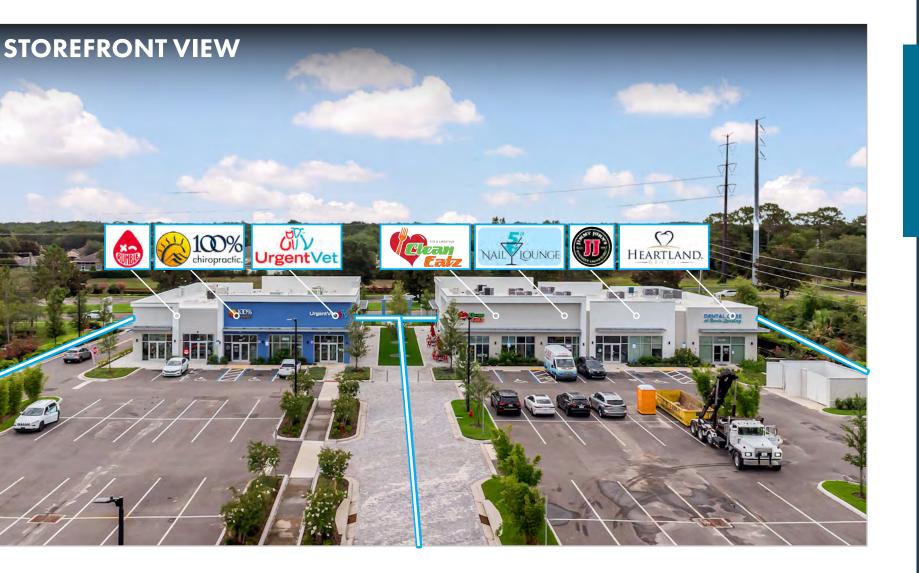

#### **TENANT OVERVIEW**

| Building 1 &2 Storefronts | 51 |
|---------------------------|----|
| Tenant Write-Ups          | 52 |

#### **Building 1**

TENANT OVERVIEW

#### Bent's Landing | Lake Mary, FL

**Building 2** 

**Heartland Dental** 

DENTAL CARE at Bents Landing

Party .

Jimmy John's