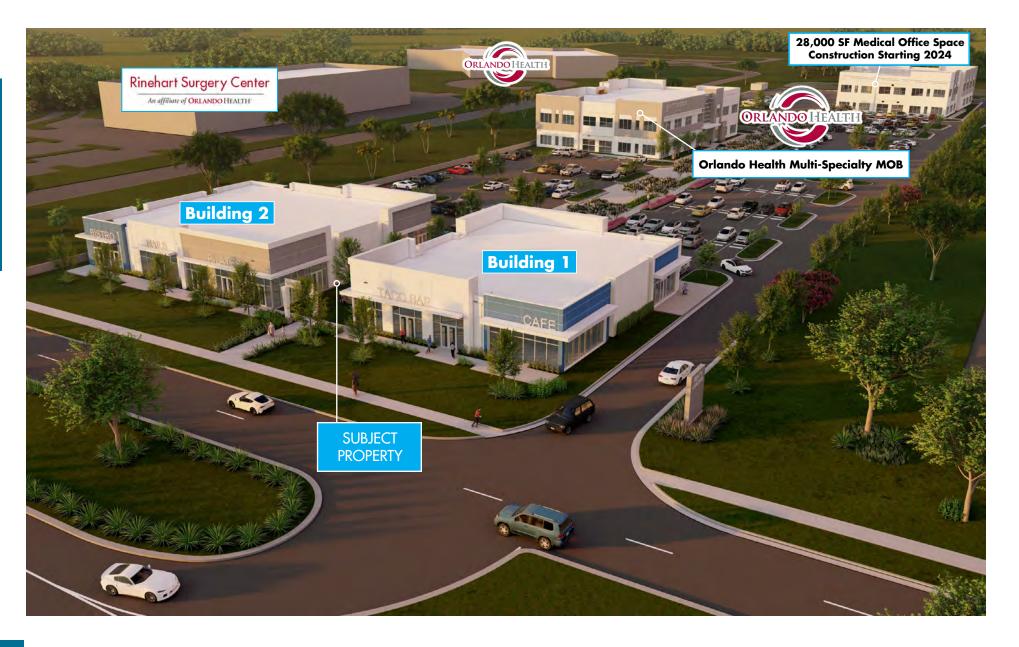

#### NEW CONSTRUCTION STOREFRONT RETAIL BUILDINGS – FRONTS ORLANDO HEALTH MEDICAL CAMPUS DEVELOPMENT & RINEHART ROAD

The two separate retail buildings totaling 17,033 SF were recently delivered in 2024 and can be purchased individually or together. Part of a new development that consists of two Class "A" Medical Buildings totaling 56,000 SF, one of which is the new Orlando Health Jewett Orthopedic Institute and Cardiovascular Center.

#### IMMEDIATELY ADJACENT TO ORLANDO HEALTH'S NEW LAKE MARY CAMPUS (250+ BEDS)

At 320,000 square feet, Orlando Health Lake Mary Hospital will be a comprehensive acute care facility. Once complete, the hospital will be connected to the existing Orlando Health Emergency Room – Lake Mary, which opened in September 2019 featuring 25 treatment rooms, an imaging department and outpatient pharmacy.