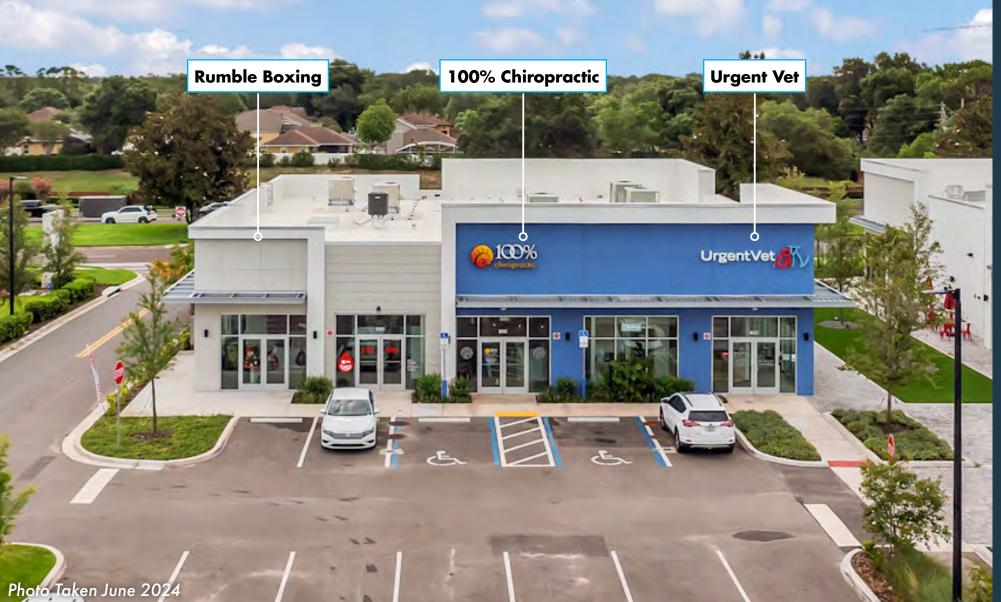

Photo Taken June 2024

N Sun Dr

#### 100% LEASED TO A SYNERGISTIC MIX OF MEDICAL & RETAIL TENANTS – LONG TERM 10 YEAR LEASES WITH STRONG ANNUAL RENT GROWTH

The property is 100% leased to a desirable and "sticky" tenant mix such as Heartland Dental, Jimmy Johns, Urgent Vet, 100% Chiropractic, Rumble Boxing, Clean Eatz and 5th Nail Lounge. All tenants are on new 10year leases with the majority of the tenants paying 3% annual rent increases.