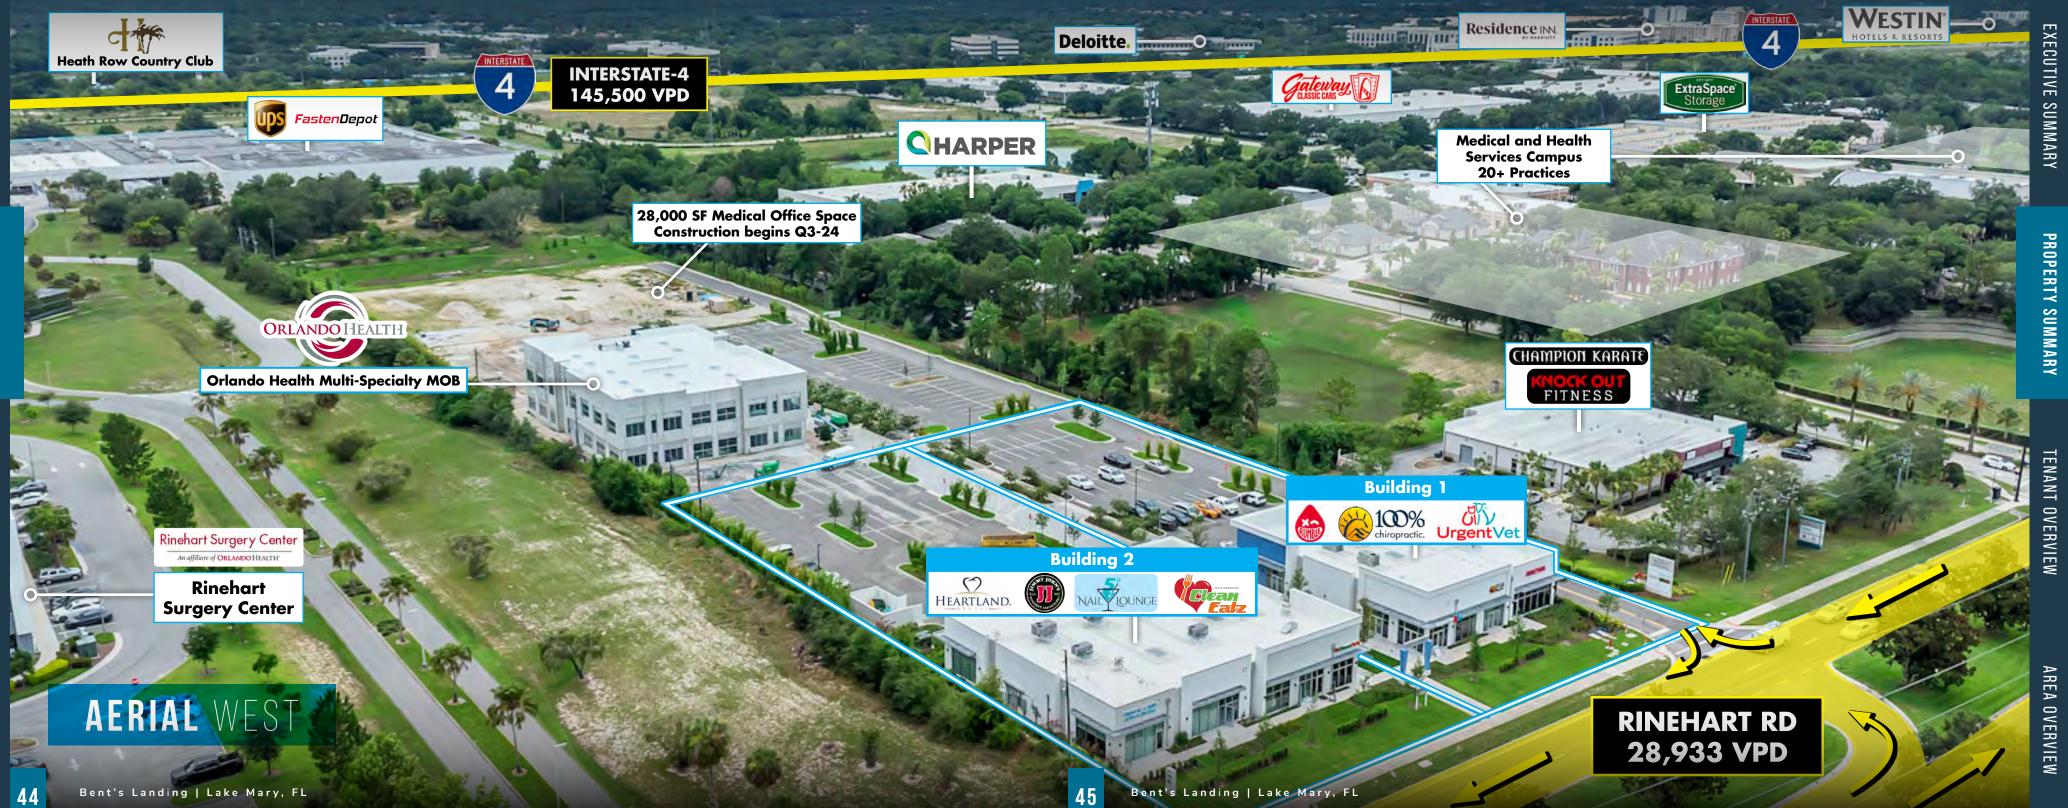

#### NEW CONSTRUCTION STOREFRONT RETAIL BUILDINGS – FRONTS ORLANDO HEALTH MEDICAL CAMPUS DEVELOPMENT & RINEHART ROAD

The two separate retail buildings totaling 17,033 SF were recently delivered in 2024 and can be purchased individually or together. Part of a new development that consists of two Class "A" Medical Buildings totaling 56,000 SF, one of which is the new Orlando Health Jewett Orthopedic Institute and Cardiovascular Center.

#### 100% LEASED TO A SYNERGISTIC MIX OF MEDICAL & RETAIL TENANTS – LONG TERM 10 YEAR LEASES WITH STRONG ANNUAL RENT GROWTH

The property is 100% leased to a desirable and "sticky" tenant mix such as Heartland Dental, Jimmy Johns, Urgent Vet, 100% Chiropractic, Rumble Boxing, Clean Eatz and 5th Nail Lounge. All tenants are on new 10year leases with the majority of the tenants paying 3% annual rent increases.

#### IMMEDIATELY ADJACENT TO ORLANDO HEALTH'S NEW LAKE MARY CAMPUS (250+ BEDS)

At 320,000 square feet, Orlando Health Lake Mary Hospital will be a comprehensive acute care facility. Once complete, the hospital will be connected to the existing Orlando Health Emergency Room – Lake Mary, which opened in September 2019 featuring 25 treatment rooms, an imaging department and outpatient pharmacy.

## STRONG TRAFFIC COUNTS – LOCATED IN A DENSE RETAIL AND HEALTHCARE CORRIDOR

The Property is located on Rinehart Road which has visibility to 28,500 VPD, with close proximity to Interstate-4 with over 145,000 VPD. Bents Landing is situated between the 1.1 million square foot Seminole Towne Center, and 500,000 square foot Shoppes at Lake Mary. Surrounding National Healthcare providers include Advent Health, Orlando Health and HCA Health.