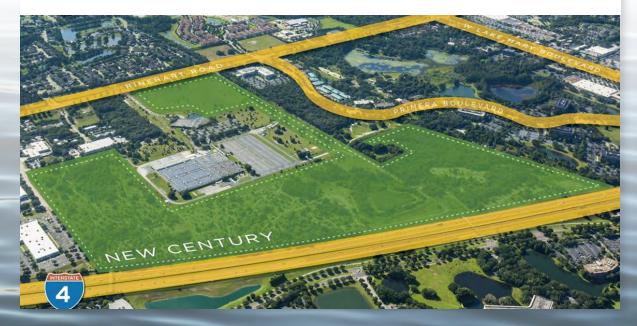

#### LOCATED IN THE NEW \$800M, 150-ACRE LAKE MARY WELLNESS AND TECHNOLOGY PARK

This plan includes the development of 5 sites; including Multi-Family Residential, Single Family Residential, Hospitality, Healthcare and Office Spaces on 153 acres.