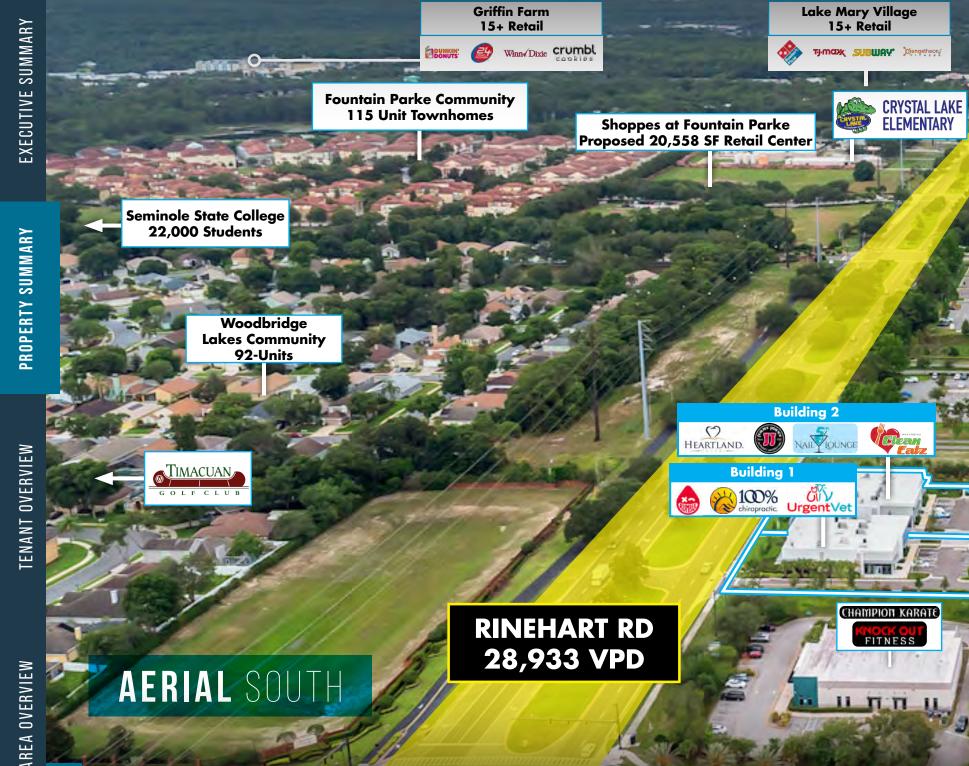

#### LOCATED IN THE NEW \$800M, 150-ACRE LAKE MARY WELLNESS AND TECHNOLOGY PARK

This plan includes the development of 5 sites; including Multi-Family Residential, Single Family Residential, Hospitality, Healthcare and Office Spaces on 153 acres.

## STRONG TRAFFIC COUNTS – LOCATED IN A DENSE RETAIL AND HEALTHCARE CORRIDOR

The Property is located on Rinehart Road which has visibility to 28,500 VPD, with close proximity to Interstate-4 with over 145,000 VPD. Bents Landing is situated between the 1.1 million square foot Seminole Towne Center, and 500,000 square foot Shoppes at Lake Mary. Surrounding National Healthcare providers include Advent Health, Orlando Health and HCA Health.

## ATTRACTIVE CONCEPT LENDING DEMOGRAHICS – HIGH POPULATION DENSITY AND DAYTIME POPULATION

The average household income within 1-mile of the property is \$137,329. The average household income within 3 miles is \$115,337. The daytime population within 1-mile of the property is 9,912 people. Within 3-miles of the property there are 64,885 residents and a daytime population of 74,707.