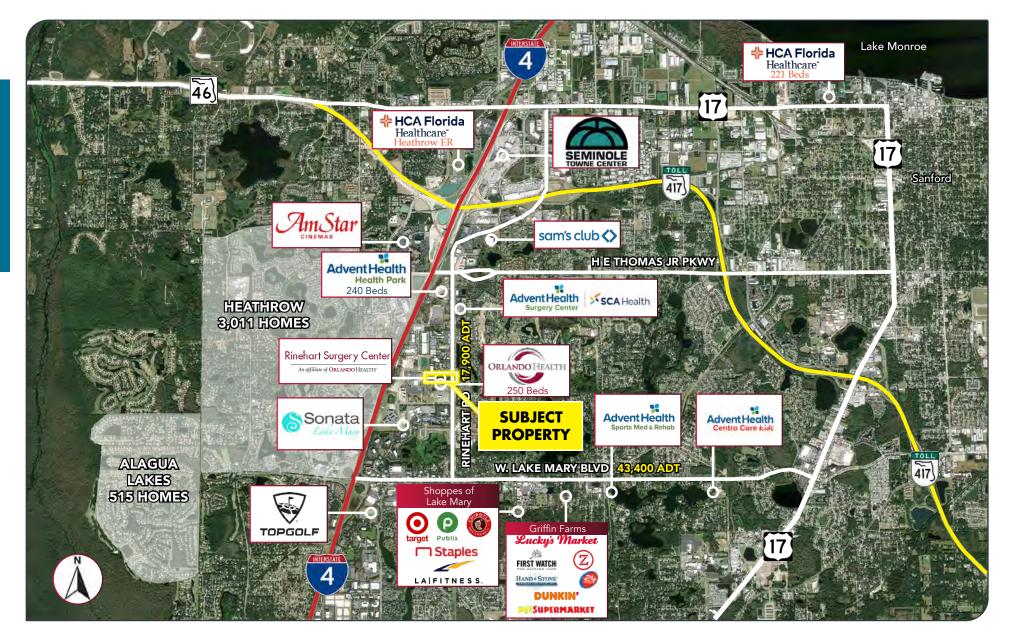

## STRONG TRAFFIC COUNTS – LOCATED IN A DENSE RETAIL AND HEALTHCARE CORRIDOR

The Property is located on Rinehart Road which has visibility to 28,500 VPD, with close proximity to Interstate-4 with over 145,000 VPD. Bents Landing is situated between the 1.1 million square foot Seminole Towne Center, and 500,000 square foot Shoppes at Lake Mary. Surrounding National Healthcare providers include Advent Health, Orlando Health and HCA Health.

#### IMMEDIATELY ADJACENT TO ORLANDO HEALTH'S NEW LAKE MARY CAMPUS (250+ BEDS)

At 320,000 square feet, Orlando Health Lake Mary Hospital will be a comprehensive acute care facility. Once complete, the hospital will be connected to the existing Orlando Health Emergency Room – Lake Mary, which opened in September 2019 featuring 25 treatment rooms, an imaging department and outpatient pharmacy.

#### NEW CONSTRUCTION STOREFRONT RETAIL BUILDINGS – FRONTS ORLANDO HEALTH MEDICAL CAMPUS DEVELOPMENT & RINEHART ROAD

The two separate retail buildings totaling 17,033 SF were recently delivered in 2024 and can be purchased individually or together. Part of a new development that consists of two Class "A" Medical Buildings totaling 56,000 SF, one of which is the new Orlando Health Jewett Orthopedic Institute and Cardiovascular Center.