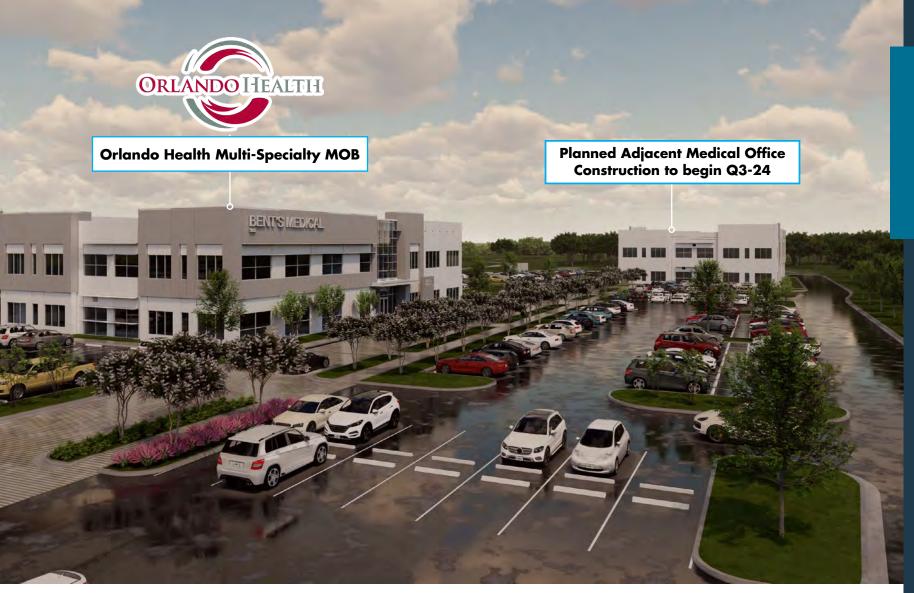

#### NEW CONSTRUCTION STOREFRONT RETAIL BUILDINGS – FRONTS ORLANDO HEALTH MEDICAL CAMPUS DEVELOPMENT & RINEHART ROAD

The two separate retail buildings totaling 17,033 SF were recently delivered in 2024 and can be purchased individually or together. Part of a new development that consists of two Class "A" Medical Buildings totaling 56,000 SF, one of which is the new Orlando Health Jewett Orthopedic Institute and Cardiovascular Center.

#### IMMEDIATELY ADJACENT TO ORLANDO HEALTH'S NEW LAKE MARY CAMPUS (250+ BEDS)

At 320,000 square feet, Orlando Health Lake Mary Hospital will be a comprehensive acute care facility. Once complete, the hospital will be connected to the existing Orlando Health Emergency Room – Lake Mary, which opened in September 2019 featuring 25 treatment rooms, an imaging department and outpatient pharmacy.