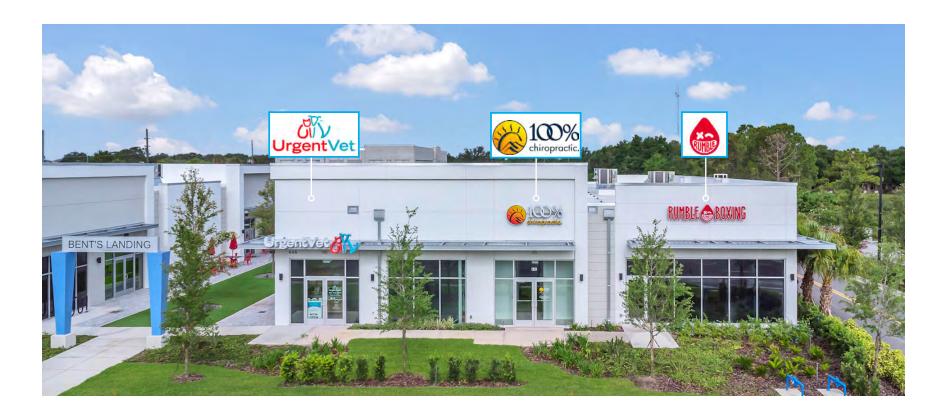

#### **Building 1**

TENANT OVERVIEW

#### 100% LEASED TO A SYNERGISTIC MIX OF MEDICAL & RETAIL TENANTS – LONG TERM 10 YEAR LEASES WITH STRONG ANNUAL RENT GROWTH

The property is 100% leased to a desirable and "sticky" tenant mix such as Heartland Dental, Jimmy Johns, Urgent Vet, 100% Chiropractic, Rumble Boxing, Clean Eatz and 5th Nail Lounge. All tenants are on new 10year leases with the majority of the tenants paying 3% annual rent increases.