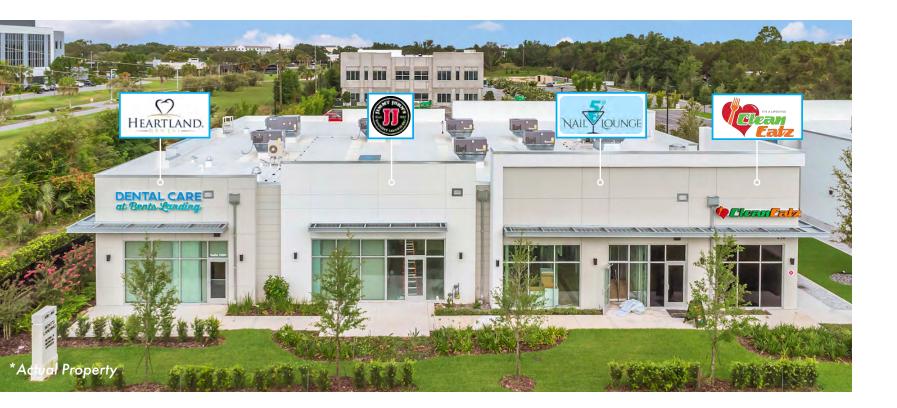

#### Bent's Landing | Lake Mary, FL

**Building 2** 

**Heartland Dental** 

DENTAL CARE at Bents Landing

Party .

Jimmy John's

#### 100% LEASED TO A SYNERGISTIC MIX OF MEDICAL & RETAIL TENANTS – LONG TERM 10 YEAR LEASES WITH STRONG ANNUAL RENT GROWTH

The property is 100% leased to a desirable and "sticky" tenant mix such as Heartland Dental, Jimmy Johns, Urgent Vet, 100% Chiropractic, Rumble Boxing, Clean Eatz and 5th Nail Lounge. All tenants are on new 10year leases with the majority of the tenants paying 3% annual rent increases.