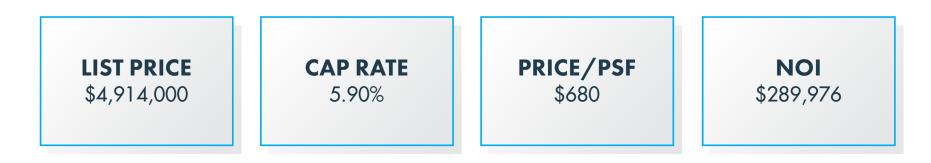

#### - OFFERING SUMMARY - BUILDING 1

#### PROPERTY SUMMARY - BUILDING 1

| Address        | 446 Rinehart Rd., Lake Mary, FL 32746 |
|----------------|---------------------------------------|
| Submarket      | Lake Mary                             |
| MSA            | Orlando                               |
| County         | Seminole                              |
| Property Type  | Multi- Tenant Retail Storefront       |
| Class          | Α                                     |
| GLA            | 7,224 SF                              |
| % Leased       | 100%                                  |
| Vacancy        | 0%                                    |
| Tenants        | 3                                     |
| Year Built     | 2023                                  |
| Land Area      | 1.6 Acres (Shopping Center Total)     |
| Parking        | 5/1000 + Overflow Parking Rights      |
| Stories        | 1                                     |
| Zoning         | M1A                                   |
| Ownership Type | Fee-Simple (Land & Building)          |
|                |                                       |