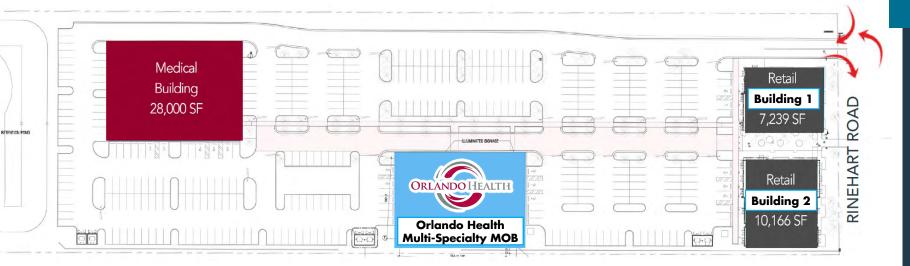

#### NEW CONSTRUCTION STOREFRONT RETAIL BUILDINGS – FRONTS ORLANDO HEALTH MEDICAL CAMPUS DEVELOPMENT & RINEHART ROAD

The two separate retail buildings totaling 17,033 SF were recently delivered in 2024 and can be purchased individually or together. Part of a new development that consists of two Class "A" Medical Buildings totaling 56,000 SF, one of which is the new Orlando Health Jewett Orthopedic Institute and Cardiovascular Center.