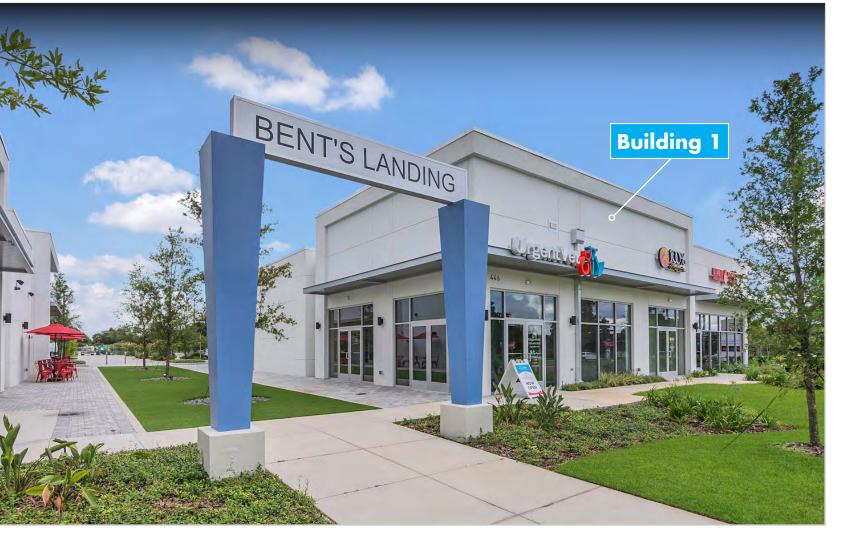

#### - OFFERING SUMMARY - BUILDING 1

#### PROPERTY SUMMARY - BUILDING 1

| Address        | 446 Rinehart Rd., Lake Mary, FL 32746 |
|----------------|---------------------------------------|
| Submarket      | Lake Mary                             |
| MSA            | Orlando                               |
| County         | Seminole                              |
| Property Type  | Multi- Tenant Retail Storefront       |
| Class          | Α                                     |
| GLA            | 7,224 SF                              |
| % Leased       | 100%                                  |
| Vacancy        | 0%                                    |
| Tenants        | 3                                     |
| Year Built     | 2023                                  |
| Land Area      | 1.6 Acres (Shopping Center Total)     |
| Parking        | 5/1000 + Overflow Parking Rights      |
| Stories        | 1                                     |
| Zoning         | M1A                                   |
| Ownership Type | Fee-Simple (Land & Building)          |
|                |                                       |