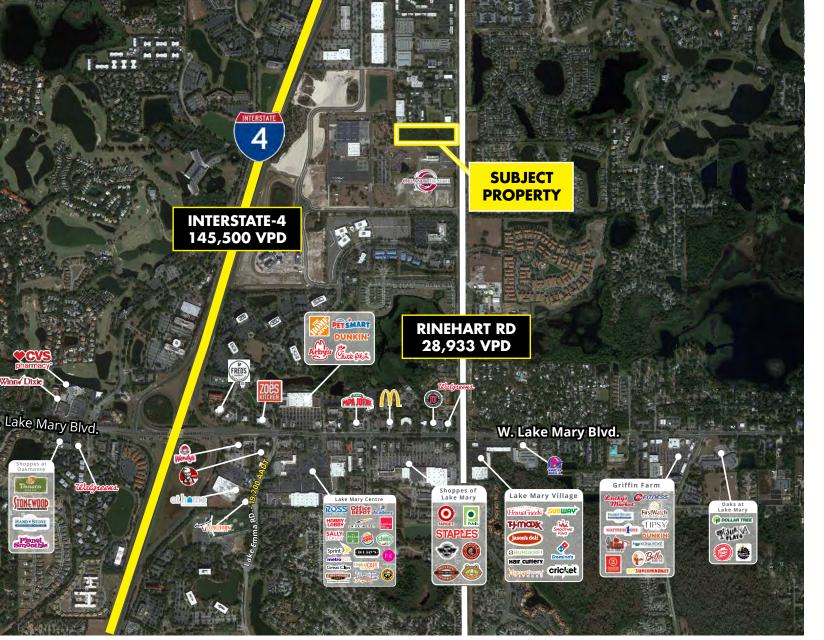

## STRONG TRAFFIC COUNTS – LOCATED IN A DENSE RETAIL AND HEALTHCARE CORRIDOR

The Property is located on Rinehart Road which has visibility to 28,500 VPD, with close proximity to Interstate-4 with over 145,000 VPD. Bents Landing is situated between the 1.1 million square foot Seminole Towne Center, and 500,000 square foot Shoppes at Lake Mary. Surrounding National Healthcare providers include Advent Health, Orlando Health and HCA Health.