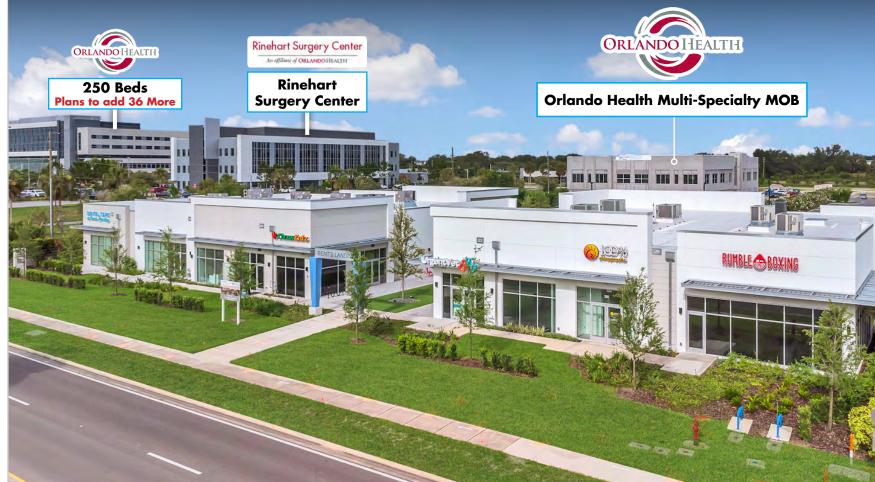

#### 100% LEASED TO A SYNERGISTIC MIX OF MEDICAL & RETAIL TENANTS – LONG TERM 10 YEAR LEASES WITH STRONG ANNUAL RENT GROWTH

The property is 100% leased to a desirable and "sticky" tenant mix such as Heartland Dental, Jimmy Johns, Urgent Vet, 100% Chiropractic, Rumble Boxing, Clean Eatz and 5th Nail Lounge. All tenants are on new 10year leases with the majority of the tenants paying 3% annual rent increases.

#### IMMEDIATELY ADJACENT TO ORLANDO HEALTH'S NEW LAKE MARY CAMPUS (250+ BEDS)

At 320,000 square feet, Orlando Health Lake Mary Hospital will be a comprehensive acute care facility. Once complete, the hospital will be connected to the existing Orlando Health Emergency Room – Lake Mary, which opened in September 2019 featuring 25 treatment rooms, an imaging department and outpatient pharmacy.