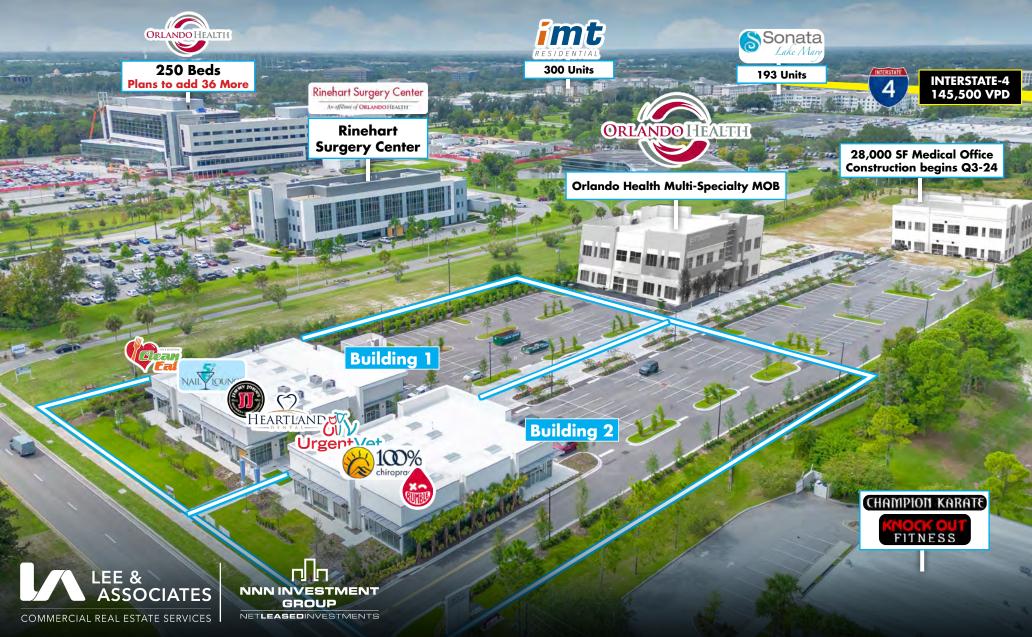

#### NEW CONSTRUCTION STOREFRONT RETAIL BUILDINGS – FRONTS ORLANDO HEALTH MEDICAL CAMPUS DEVELOPMENT & RINEHART ROAD

The two separate retail buildings totaling 17,033 SF were recently delivered in 2024 and can be purchased individually or together. Part of a new development that consists of two Class "A" Medical Buildings totaling 56,000 SF, one of which is the new Orlando Health Jewett Orthopedic Institute and Cardiovascular Center.

#### IMMEDIATELY ADJACENT TO ORLANDO HEALTH'S NEW LAKE MARY CAMPUS (250+ BEDS)

At 320,000 square feet, Orlando Health Lake Mary Hospital will be a comprehensive acute care facility. Once complete, the hospital will be connected to the existing Orlando Health Emergency Room – Lake Mary, which opened in September 2019 featuring 25 treatment rooms, an imaging department and outpatient pharmacy.

## STRONG TRAFFIC COUNTS – LOCATED IN A DENSE RETAIL AND HEALTHCARE CORRIDOR

The Property is located on Rinehart Road which has visibility to 28,500 VPD, with close proximity to Interstate-4 with over 145,000 VPD. Bents Landing is situated between the 1.1 million square foot Seminole Towne Center, and 500,000 square foot Shoppes at Lake Mary. Surrounding National Healthcare providers include Advent Health, Orlando Health and HCA Health.