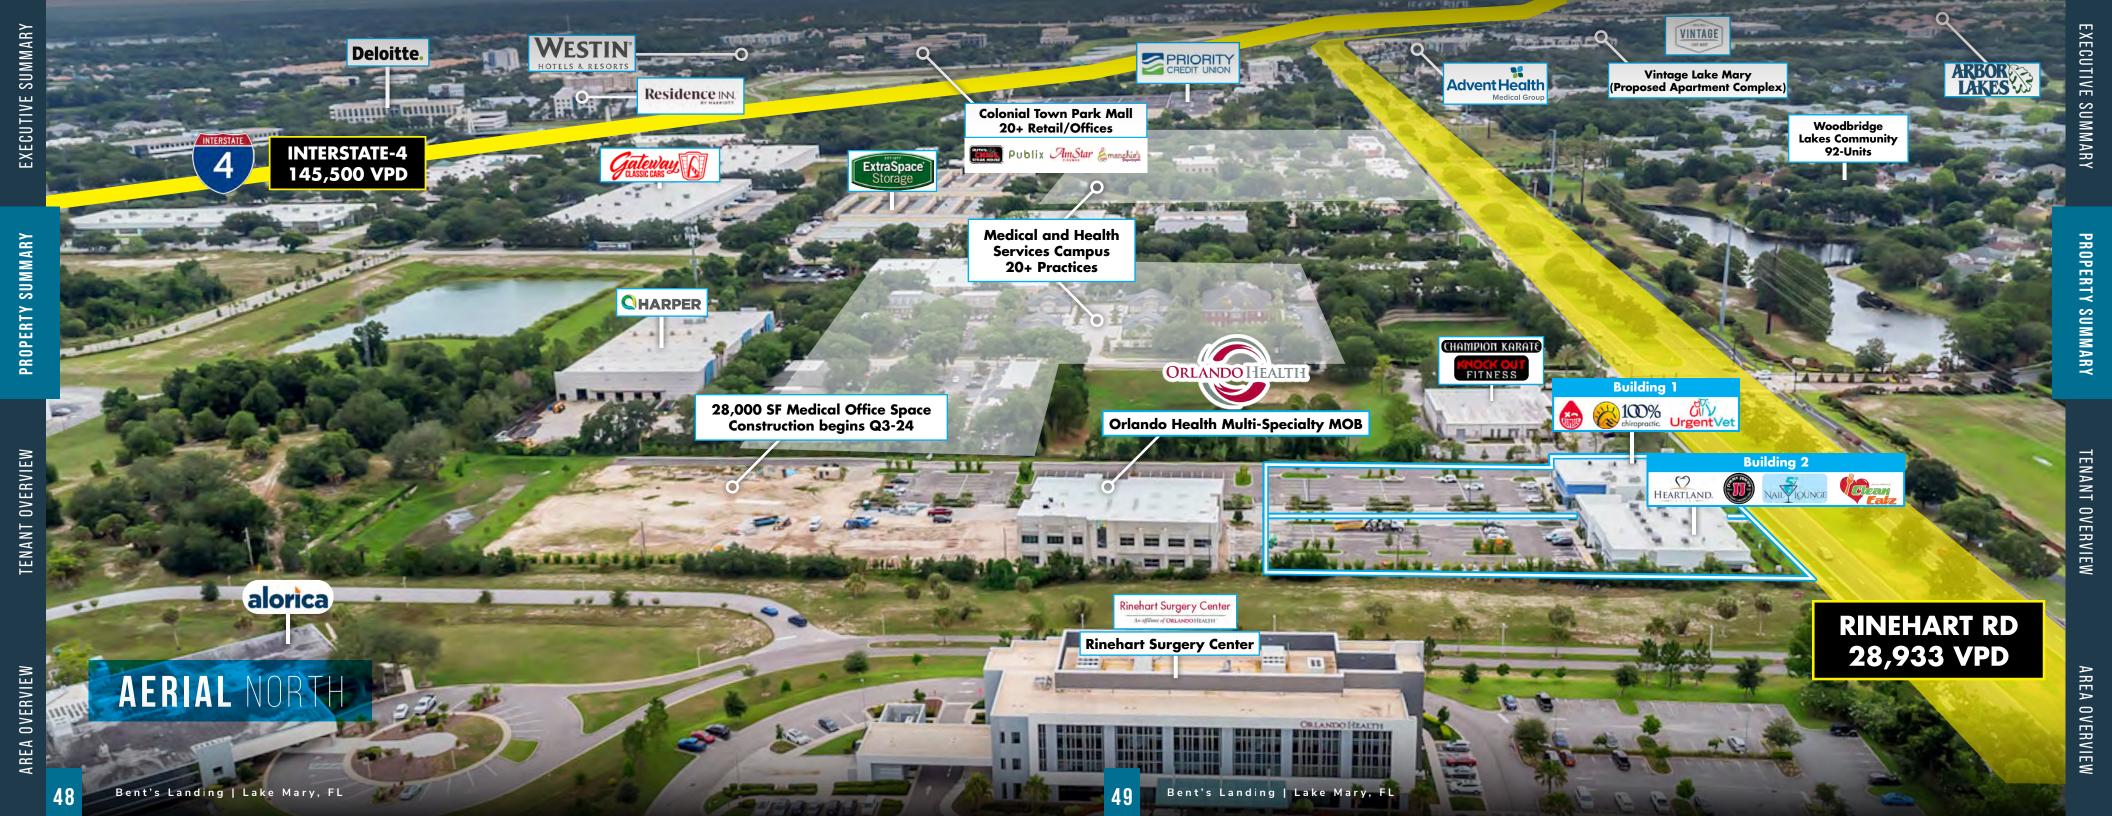

#### NEW CONSTRUCTION STOREFRONT RETAIL BUILDINGS – FRONTS ORLANDO HEALTH MEDICAL CAMPUS DEVELOPMENT & RINEHART ROAD

The two separate retail buildings totaling 17,033 SF were recently delivered in 2024 and can be purchased individually or together. Part of a new development that consists of two Class "A" Medical Buildings totaling 56,000 SF, one of which is the new Orlando Health Jewett Orthopedic Institute and Cardiovascular Center.

#### 100% LEASED TO A SYNERGISTIC MIX OF MEDICAL & RETAIL TENANTS – LONG TERM 10 YEAR LEASES WITH STRONG ANNUAL RENT GROWTH

The property is 100% leased to a desirable and "sticky" tenant mix such as Heartland Dental, Jimmy Johns, Urgent Vet, 100% Chiropractic, Rumble Boxing, Clean Eatz and 5th Nail Lounge. All tenants are on new 10year leases with the majority of the tenants paying 3% annual rent increases.

#### IMMEDIATELY ADJACENT TO ORLANDO HEALTH'S NEW LAKE MARY CAMPUS (250+ BEDS)

At 320,000 square feet, Orlando Health Lake Mary Hospital will be a comprehensive acute care facility. Once complete, the hospital will be connected to the existing Orlando Health Emergency Room – Lake Mary, which opened in September 2019 featuring 25 treatment rooms, an imaging department and outpatient pharmacy.

## STRONG TRAFFIC COUNTS – LOCATED IN A DENSE RETAIL AND HEALTHCARE CORRIDOR

The Property is located on Rinehart Road which has visibility to 28,500 VPD, with close proximity to Interstate-4 with over 145,000 VPD. Bents Landing is situated between the 1.1 million square foot Seminole Towne Center, and 500,000 square foot Shoppes at Lake Mary. Surrounding National Healthcare providers include Advent Health, Orlando Health and HCA Health.