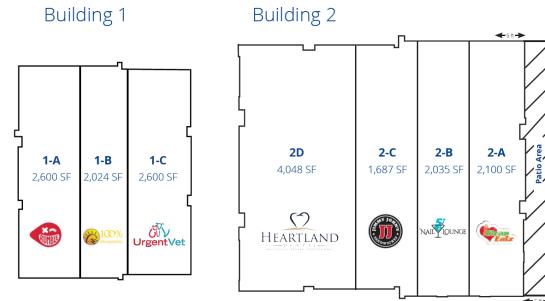

#### PROPERTY SUMMARY - BUILDING 1

| Address        | 446 Rinehart Rd., Lake Mary, FL 32746 |
|----------------|---------------------------------------|
| Submarket      | Lake Mary                             |
| MSA            | Orlando                               |
| County         | Seminole                              |
| Property Type  | Multi- Tenant Retail Storefront       |
| Class          | Α                                     |
| GLA            | 7,224 SF                              |
| % Leased       | 100%                                  |
| Vacancy        | 0%                                    |
| Tenants        | 3                                     |
| Year Built     | 2023                                  |
| Land Area      | 1.6 Acres (Shopping Center Total)     |
| Parking        | 5/1000 + Overflow Parking Rights      |
| Stories        | 1                                     |
| Zoning         | M1A                                   |
| Ownership Type | Fee-Simple (Land & Building)          |
|                |                                       |

#### PROPERTY SUMMARY - BUILDING 2

| Address        | 438 Rinehart Rd., Lake Mary, FL 32746 |
|----------------|---------------------------------------|
| Submarket      | Lake Mary                             |
| MSA            | Orlando                               |
| County         | Seminole                              |
| Property Type  | Multi- Tenant Retail Storefront       |
| Class          | Α                                     |
| GLA            | 9,809 SF                              |
| % Leased       | 100%                                  |
| Vacancy        | 0%                                    |
| Tenants        | 4                                     |
| Year Built     | 2023                                  |
| Land Area      | 1.6 Acres (Shopping Center Total)     |
| Parking        | 5/1000 + Overflow Parking Rights      |
| Stories        | 1                                     |
| Zoning         | M1A                                   |
| Ownership Type | Fee-Simple (Land & Building)          |
|                |                                       |

## **RENT ROLL** BUILDING 1

| Suite | Tenant                              | Market      | Sq. Ft. | Total  | RCD      | End        | Rent   | Rate | Rent    | Rate  | Month | Change                                                   | Rate Comments/Options                                                                                                                                                        |
|-------|-------------------------------------|-------------|---------|--------|----------|------------|--------|------|---------|-------|-------|----------------------------------------------------------|------------------------------------------------------------------------------------------------------------------------------------------------------------------------------|
| 1-C   | Urgent Vet<br>(10 Year Term)        | \$40.00 NNN | 2,600   | 36% 2  | /23/2024 | 2/28/2034  | 8,667  | 3.33 | 104,000 | 40.00 | 1,918 | 03/01/25<br>03/01/26<br>03/01/27                         | <ul> <li>41.20 Initial Term: 3% annual increases</li> <li>42.44 Options: Two 5-year</li> <li>43.71 Option Rent: 3% annual increases</li> </ul>                               |
|       |                                     |             |         |        |          |            |        |      |         |       |       | 03/01/28<br>03/01/29                                     | 45.02<br>46.37                                                                                                                                                               |
|       |                                     |             |         |        |          |            |        |      |         |       |       | 03/01/30<br>03/01/31<br>03/01/32                         | 47.76<br>49.19<br>50.67                                                                                                                                                      |
|       |                                     |             |         |        |          |            |        |      |         |       |       | 03/01/33                                                 | 52.19                                                                                                                                                                        |
| 1-A   | Rumble Boxing<br>(10 Year Term)     | \$40.00 NNN | 2,600   | 36% 12 | /17/2023 | 12/31/2033 | 9,317  | 3.58 | 111,800 | 43.00 | 1,918 | 01/01/25<br>01/01/26<br>01/01/27<br>01/01/28             | <ul> <li>44.07 Initial Term: 2.50% annual increase</li> <li>45.17 Options: Two 5-year</li> <li>46.30 Option Rent: 2.50% annual increase</li> <li>47.46</li> </ul>            |
|       |                                     |             |         |        |          |            |        |      |         |       |       | 01/01/29<br>01/01/30                                     | 48.65<br>49.86                                                                                                                                                               |
|       |                                     |             |         |        |          |            |        |      |         |       |       | 01/01/31<br>01/01/32                                     | 51.11<br>52.39<br>53.70                                                                                                                                                      |
|       |                                     |             |         |        |          |            |        |      |         |       |       | 01/01/33                                                 | 55.70                                                                                                                                                                        |
| 1-В   | 100% Chiropractic<br>(10 Year Term) | \$40.00 NNN | 2,024   | 28% 1  | /16/2024 | 1/31/2034  | 6,578  | 3.25 | 78,936  | 39.00 | 1,493 | 02/01/25<br>02/01/26<br>02/01/27<br>02/01/28<br>02/01/29 | <ul> <li>40.17 Initial Term: 3% annual increases</li> <li>41.38 Options: One 5-year</li> <li>42.62 Option Rent: 3% annual increases</li> <li>43.89</li> <li>45.21</li> </ul> |
|       |                                     |             |         |        |          |            |        |      |         |       |       | 02/01/30<br>02/01/31<br>02/01/32                         | 46.57<br>47.97<br>49.40                                                                                                                                                      |
|       |                                     |             |         |        |          |            |        |      |         |       |       | 02/01/32                                                 | 50.89                                                                                                                                                                        |
|       | Total Occup                         | ied         | 7,224   | 100%   |          |            | 24,561 | 3.40 | 294,736 | 40.80 | 5,328 |                                                          |                                                                                                                                                                              |
|       | Total Availa                        | ble         | 0       | 0%     |          |            | 0      | 0.00 | 0       | 0.00  | 0     |                                                          |                                                                                                                                                                              |
| 5     | Building To                         | tal         | 7,224   | 100%   |          |            | 24,561 | 3.40 | 294,736 | 40.80 | 5,328 |                                                          |                                                                                                                                                                              |

## RENT ROLL BUILDING 2

|          | Suite      | Tenant                             |                 | Market      | Sq. Ft. | Percent<br>Total                         | RCD        | Lease<br>End | Monthly<br>Rent | Monthly<br>Rate | Annual<br>Rent | Annual<br>Rate | NNN<br>Month | Rent<br>Change                                                                                           | New<br>Rate Comments/Options                                                                                                                                                                                                                                                                                                                                                                                                                                                                                                                                                                                                                                                                                                                                                                                                                                                                                                                                                                                                                                                                                                                                                                                                                                                                                                                                                                                                                                                                                                                                                                                                                                                                                                                                                                                                                                                                                                                                                                                                                                                                                                   |         |
|----------|------------|------------------------------------|-----------------|-------------|---------|------------------------------------------|------------|--------------|-----------------|-----------------|----------------|----------------|--------------|----------------------------------------------------------------------------------------------------------|--------------------------------------------------------------------------------------------------------------------------------------------------------------------------------------------------------------------------------------------------------------------------------------------------------------------------------------------------------------------------------------------------------------------------------------------------------------------------------------------------------------------------------------------------------------------------------------------------------------------------------------------------------------------------------------------------------------------------------------------------------------------------------------------------------------------------------------------------------------------------------------------------------------------------------------------------------------------------------------------------------------------------------------------------------------------------------------------------------------------------------------------------------------------------------------------------------------------------------------------------------------------------------------------------------------------------------------------------------------------------------------------------------------------------------------------------------------------------------------------------------------------------------------------------------------------------------------------------------------------------------------------------------------------------------------------------------------------------------------------------------------------------------------------------------------------------------------------------------------------------------------------------------------------------------------------------------------------------------------------------------------------------------------------------------------------------------------------------------------------------------|---------|
|          | 2-A        | Clean Eatz<br>(10 Year Term)       |                 | \$40.00 NNN | 2,100   | 21%                                      | 1/1/2024   | 12/31/2033   | 5,950           | 2.83            | 71,400         | 34.00          | 1,549        | 01/01/29<br>01/01/30<br>01/01/31<br>01/01/32<br>01/01/33                                                 | <ul> <li>37.40 Initial Term: 10% increase Year 6; 2%</li> <li>38.15 increases thereafter</li> <li>38.91 Options: Two 5-year</li> <li>39.69 Option Rent: 2% annual increases</li> <li>40.48</li> </ul>                                                                                                                                                                                                                                                                                                                                                                                                                                                                                                                                                                                                                                                                                                                                                                                                                                                                                                                                                                                                                                                                                                                                                                                                                                                                                                                                                                                                                                                                                                                                                                                                                                                                                                                                                                                                                                                                                                                          |         |
|          | 2-B        | Noire Lounge<br>(10 Year Term)     |                 | \$40.00 NNN | 2,035   | 21%                                      | 4/1/2024   | 3/31/2034    | 6,444           | 3.17            | 77,330         | 38.00          | 1,501        | 04/01/25<br>04/01/26<br>04/01/27<br>04/01/28<br>04/01/29<br>04/01/30<br>04/01/31<br>04/01/32<br>04/01/33 | <ul> <li>39.14 Initial Term: 3% annual increases</li> <li>40.32 Options: Two 5-year</li> <li>41.53 Option Rent: 3% annual increases</li> <li>42.78</li> <li>44.07</li> <li>44.82</li> <li>46.77</li> <li>48.18</li> <li>49.63</li> </ul>                                                                                                                                                                                                                                                                                                                                                                                                                                                                                                                                                                                                                                                                                                                                                                                                                                                                                                                                                                                                                                                                                                                                                                                                                                                                                                                                                                                                                                                                                                                                                                                                                                                                                                                                                                                                                                                                                       |         |
| Marine - | 2-C        | Jimmy Johns<br>(10 Year Term)      |                 | \$40.00 NNN | 1,687   | 17%                                      | 1/23/2024  | 1/31/2034    | 5,202           | 3.08            | 62,419         | 37.00          | 1,244        | 02/01/25<br>02/01/26<br>02/01/27<br>02/01/28<br>02/01/29<br>02/01/30<br>02/01/31<br>02/01/32<br>02/01/33 | <ul> <li>38.02 Initial term: 2.75% annual increases</li> <li>39.06 Options: Two 5-year</li> <li>40.14 Option Rent: 2.75% annual increases</li> <li>41.24</li> <li>42.38</li> <li>43.54</li> <li>44.74</li> <li>45.97</li> <li>47.23</li> </ul>                                                                                                                                                                                                                                                                                                                                                                                                                                                                                                                                                                                                                                                                                                                                                                                                                                                                                                                                                                                                                                                                                                                                                                                                                                                                                                                                                                                                                                                                                                                                                                                                                                                                                                                                                                                                                                                                                 | 200     |
|          | 2-D        | Heartland Dental<br>(10 Year Term) |                 | \$40.00 NNN | 3,987   | 41%                                      | 11/17/2023 | 11/30/2033   | 12,958          | 3.25            | 155,493        | 39.00          | 2,940        | 12/01/28                                                                                                 | 43.87 Initial Term: 10% increase Year 6<br>Options: Two 5-year<br>Option Rent: 10% flat increase                                                                                                                                                                                                                                                                                                                                                                                                                                                                                                                                                                                                                                                                                                                                                                                                                                                                                                                                                                                                                                                                                                                                                                                                                                                                                                                                                                                                                                                                                                                                                                                                                                                                                                                                                                                                                                                                                                                                                                                                                               | North I |
| -        |            |                                    | Fotal Occupied  |             | 9,809   | 100%                                     |            |              | 30,554          | 3.11            | 366,642        | 37.38          | 7,234        |                                                                                                          |                                                                                                                                                                                                                                                                                                                                                                                                                                                                                                                                                                                                                                                                                                                                                                                                                                                                                                                                                                                                                                                                                                                                                                                                                                                                                                                                                                                                                                                                                                                                                                                                                                                                                                                                                                                                                                                                                                                                                                                                                                                                                                                                |         |
| -        |            |                                    | Total Available |             | 0       | 0%                                       |            |              | 0               | 0.00            | 0              | 0.00           | 0            |                                                                                                          |                                                                                                                                                                                                                                                                                                                                                                                                                                                                                                                                                                                                                                                                                                                                                                                                                                                                                                                                                                                                                                                                                                                                                                                                                                                                                                                                                                                                                                                                                                                                                                                                                                                                                                                                                                                                                                                                                                                                                                                                                                                                                                                                | 50      |
|          |            |                                    | Building Total  |             | 9,809   | 100%                                     | AND MADE   |              | 30,554          | 3.11            | 366,642        | 37.38          | 7,234        |                                                                                                          |                                                                                                                                                                                                                                                                                                                                                                                                                                                                                                                                                                                                                                                                                                                                                                                                                                                                                                                                                                                                                                                                                                                                                                                                                                                                                                                                                                                                                                                                                                                                                                                                                                                                                                                                                                                                                                                                                                                                                                                                                                                                                                                                |         |
| Lak      | e Mary, FL | Landers Contra                     | the state       | all the     |         | -1-1-1-1-1-1-1-1-1-1-1-1-1-1-1-1-1-1-1-1 |            | and working  | Zu y            | 17 84           | ent's Landin   | g   Lake Mary  | /, FL        |                                                                                                          | MAN NAME OF A DESCRIPTION OF A DESCRIPTI | 3       |