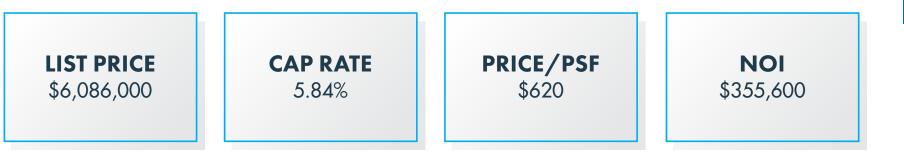

## **OFFERING SUMMARY** - BUILDING 2

#### PROPERTY SUMMARY - BUILDING 2

| Address        | 438 Rinehart Rd., Lake Mary, FL 32746 |
|----------------|---------------------------------------|
| Submarket      | Lake Mary                             |
| MSA            | Orlando                               |
| County         | Seminole                              |
| Property Type  | Multi- Tenant Retail Storefront       |
| Class          | Α                                     |
| GLA            | 9,809 SF                              |
| % Leased       | 100%                                  |
| Vacancy        | 0%                                    |
| Tenants        | 4                                     |
| Year Built     | 2023                                  |
| Land Area      | 1.6 Acres (Shopping Center Total)     |
| Parking        | 5/1000 + Overflow Parking Rights      |
| Stories        | 1                                     |
| Zoning         | M1A                                   |
| Ownership Type | Fee-Simple (Land & Building)          |
|                |                                       |