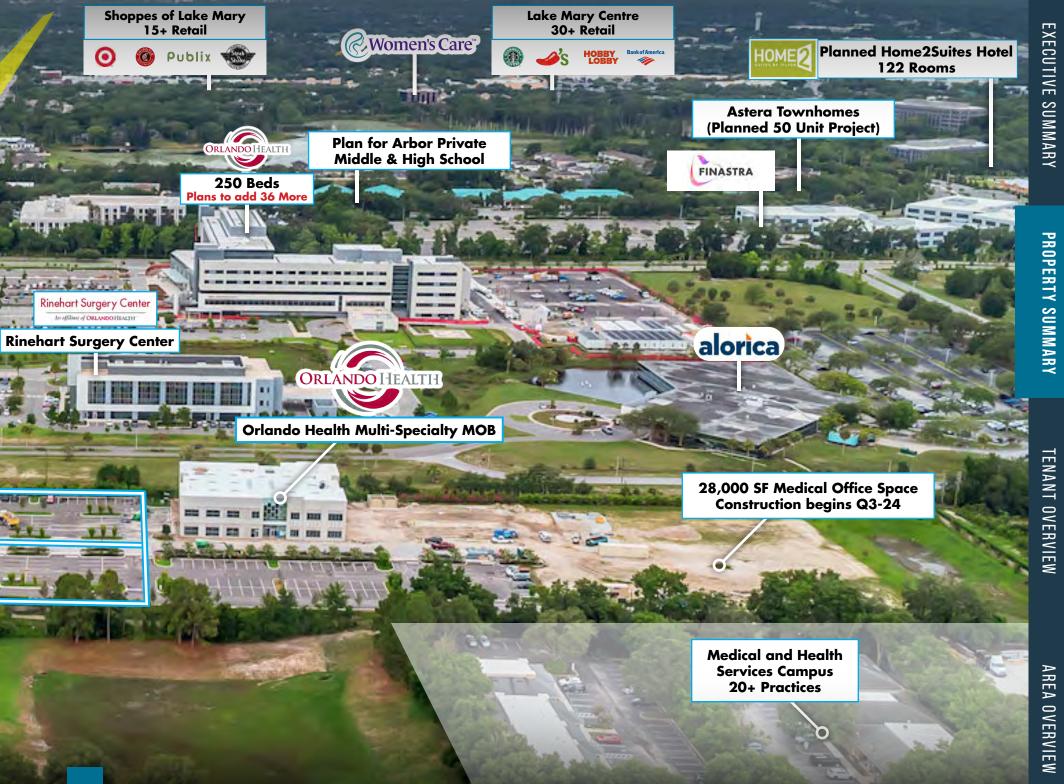

#### IMMEDIATELY ADJACENT TO ORLANDO HEALTH'S NEW LAKE MARY CAMPUS (250+ BEDS)

At 320,000 square feet, Orlando Health Lake Mary Hospital will be a comprehensive acute care facility. Once complete, the hospital will be connected to the existing Orlando Health Emergency Room – Lake Mary, which opened in September 2019 featuring 25 treatment rooms, an imaging department and outpatient pharmacy.

#### LOCATED IN THE NEW \$800M, 150-ACRE LAKE MARY WELLNESS AND TECHNOLOGY PARK

This plan includes the development of 5 sites; including Multi-Family Residential, Single Family Residential, Hospitality, Healthcare and Office Spaces on 153 acres.

## STRONG TRAFFIC COUNTS – LOCATED IN A DENSE RETAIL AND HEALTHCARE CORRIDOR

The Property is located on Rinehart Road which has visibility to 28,500 VPD, with close proximity to Interstate-4 with over 145,000 VPD. Bents Landing is situated between the 1.1 million square foot Seminole Towne Center, and 500,000 square foot Shoppes at Lake Mary. Surrounding National Healthcare providers include Advent Health, Orlando Health and HCA Health.