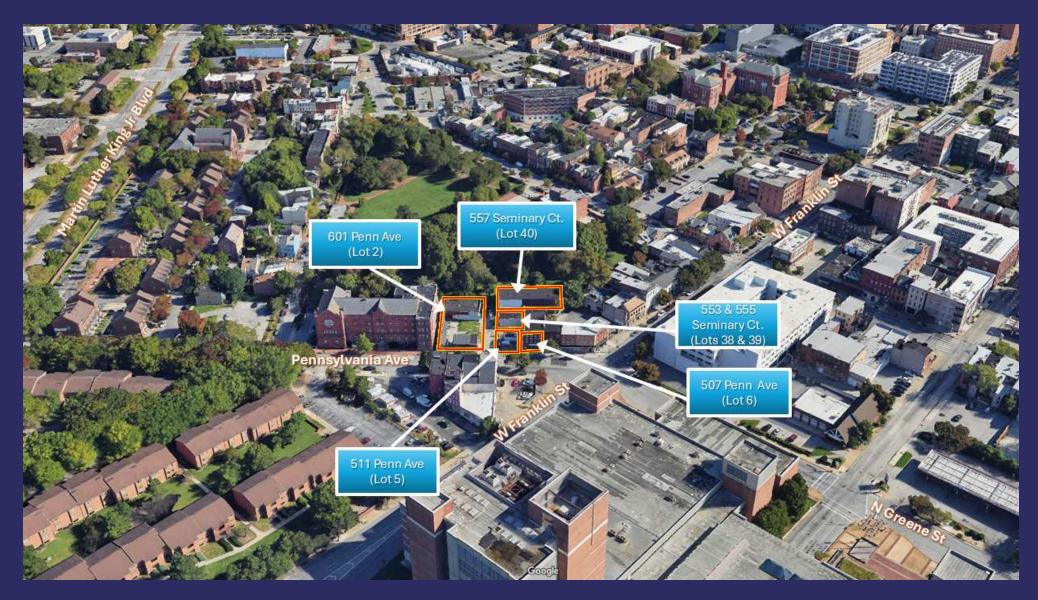

#### Steven L. Cornblatt **Principal**

0: 443.921.9331

scornblatt@troutdaniel.com

30 E. Padonia Road, Suite 504 Timonium, MD 21093 Visit Us troutdaniel.com Call Us www.troutdaniel.com 410.435.4004

| STATUS    | ADDRESS                              | SUB-TYPE   | SIZE     | DESCRIPTION                                                                      |
|-----------|--------------------------------------|------------|----------|----------------------------------------------------------------------------------|
| Available | 507 Pennsylvania Ave (Lot 6)         | Retail     | 3,474 SF | 3-story building constructed circa 1920; 1st floor retail; upper floors storage. |
| Available | 511 Pennsylvania Ave (Lot 5)         | Other      | 2,400 SF | Vacant Lot                                                                       |
| Available | 601 Pennsylvania Ave (Lot 2)         | Other      | 4,986 SF | Vacant Lot with some sheds & a 2-story storage bldg.                             |
| Available | 553 & 555 Seminary Ct (Lots 38 & 39) | Industrial | 1,319 SF | Garage                                                                           |
| Available | 557 Seminary Ct (Lot 40)             | Industrial | 4,312 SF | Storage Warehouse                                                                |