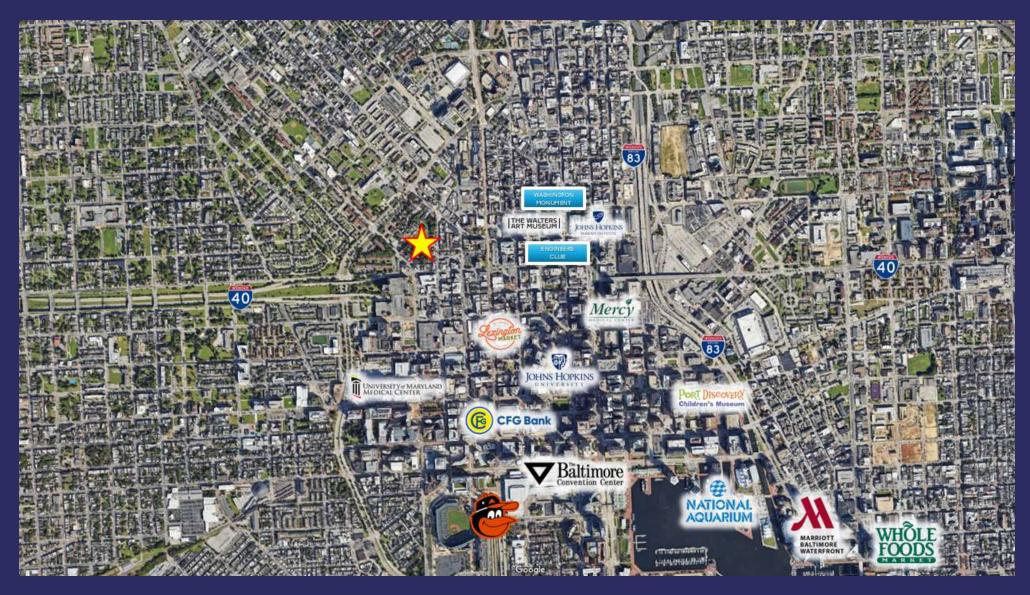

#### **LOCATION DESCRIPTION**

Penn Lumber is located in the historic Seton Hill Neighborhood, which is a small community just northwest of downtown Baltimore. The neighborhood is in reasonable proximity of the University of Maryland - Baltimore Campus, Bromo Arts & Entertainment District, and Mt. Vernon. The property is just opposite the Metro West Complex which is the new home for the Maryland Department of Health Services 1,200 employees.