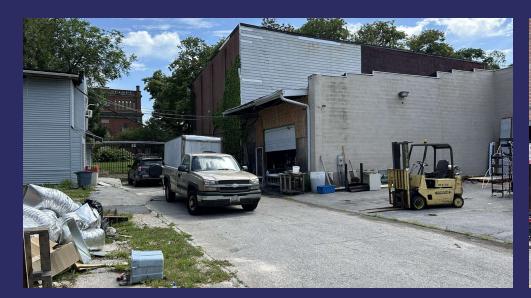

#### Steven L. Cornblatt **Principal**

0: 443.921.9331

scornblatt@troutdaniel.com

30 E. Padonia Road, Suite 504 Timonium, MD 21093 Visit Us troutdaniel.com Call Us www.troutdaniel.com 410.435.4004

| STATUS    | ADDRESS                              | SUB-TYPE   | SIZE     | DESCRIPTION                                                                      |
|-----------|--------------------------------------|------------|----------|----------------------------------------------------------------------------------|
| Available | 507 Pennsylvania Ave (Lot 6)         | Retail     | 3,474 SF | 3-story building constructed circa 1920; 1st floor retail; upper floors storage. |
| Available | 511 Pennsylvania Ave (Lot 5)         | Other      | 2,400 SF | Vacant Lot                                                                       |
| Available | 601 Pennsylvania Ave (Lot 2)         | Other      | 4,986 SF | Vacant Lot with some sheds & a 2-story storage bldg.                             |
| Available | 553 & 555 Seminary Ct (Lots 38 & 39) | Industrial | 1,319 SF | Garage                                                                           |
| Available | 557 Seminary Ct (Lot 40)             | Industrial | 4,312 SF | Storage Warehouse                                                                |

### **Additional Photos**