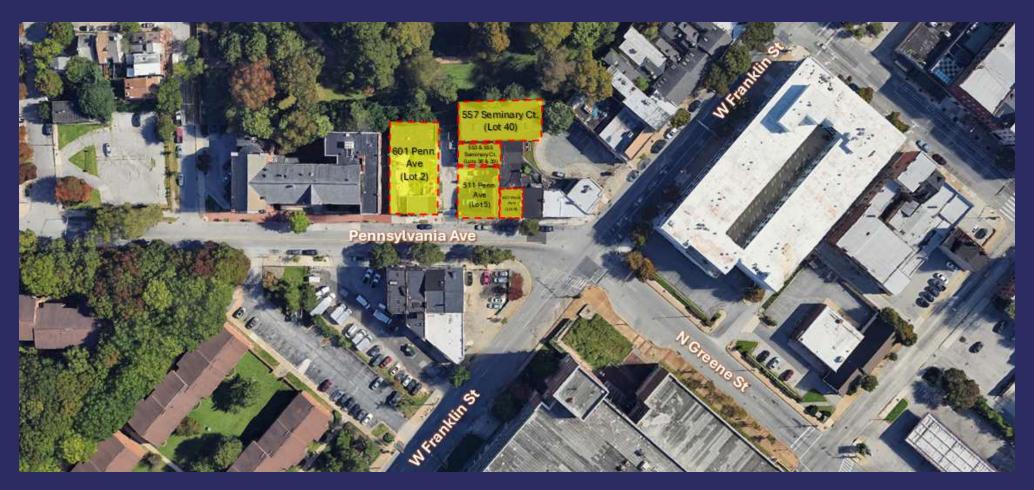

#### PROPERTY DESCRIPTION

Penn Lumber is comprised of two vacant lots and three buildings totaling 9,105 square feet on 7,386 square feet of land. The property is located just north of the intersection of West Franklin Street and Pennsylvania Avenue in Baltimore City.

#### Steven L. Cornblatt **Principal**

0: 443.921.9331

scornblatt@troutdaniel.com

30 E. Padonia Road, Suite 504 Timonium, MD 21093 Visit Us troutdaniel.com Call Us www.troutdaniel.com 410.435.4004

| STATUS    | ADDRESS                              | SUB-TYPE   | SIZE     | DESCRIPTION                                                                      |
|-----------|--------------------------------------|------------|----------|----------------------------------------------------------------------------------|
| Available | 507 Pennsylvania Ave (Lot 6)         | Retail     | 3,474 SF | 3-story building constructed circa 1920; 1st floor retail; upper floors storage. |
| Available | 511 Pennsylvania Ave (Lot 5)         | Other      | 2,400 SF | Vacant Lot                                                                       |
| Available | 601 Pennsylvania Ave (Lot 2)         | Other      | 4,986 SF | Vacant Lot with some sheds & a 2-story storage bldg.                             |
| Available | 553 & 555 Seminary Ct (Lots 38 & 39) | Industrial | 1,319 SF | Garage                                                                           |
| Available | 557 Seminary Ct (Lot 40)             | Industrial | 4,312 SF | Storage Warehouse                                                                |