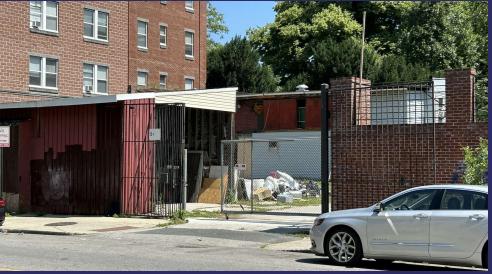

#### PROPERTY DESCRIPTION

Penn Lumber is comprised of two vacant lots and three buildings totaling 9,105 square feet on 7,386 square feet of land. The property is located just north of the intersection of West Franklin Street and Pennsylvania Avenue in Baltimore City.

#### **PROPERTY HIGHLIGHTS**

- Large, well located parcel of commercial land totaling 14,513 sf (0.33 acres)
- Two existing buildings in average condition with on-site parking
- Catty-corner from Metro West, a 1,085,000 sf office complex planned for redevelopment
- Easy access to U.S. Route 40, mass transit, retail, and medical services
- Property is currently generating \$42,000 in annual gross rental income.
- Owner Financing for well qualified buyer

### **Additional Photos**