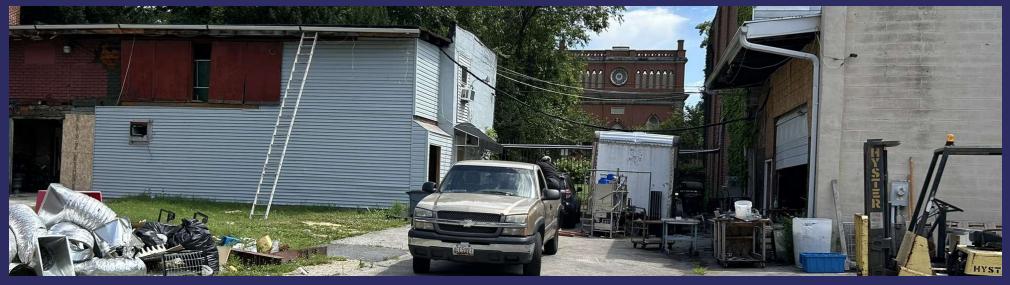

#### PROPERTY DESCRIPTION

Penn Lumber is comprised of two vacant lots and three buildings totaling 9,105 square feet on 7,386 square feet of land. The property is located just north of the intersection of West Franklin Street and Pennsylvania Avenue in Baltimore City.

#### **PROPERTY HIGHLIGHTS**

- Large, well located parcel of commercial land totaling 14,513 sf (0.33 acres)
- Two existing buildings in average condition with on-site parking
- Catty-corner from Metro West, a 1,085,000 sf office complex planned for redevelopment
- Easy access to U.S. Route 40, mass transit, retail, and medical services
- Property is currently generating \$42,000 in annual gross rental income.
- Owner Financing for well qualified buyer

### **Additional Photos**