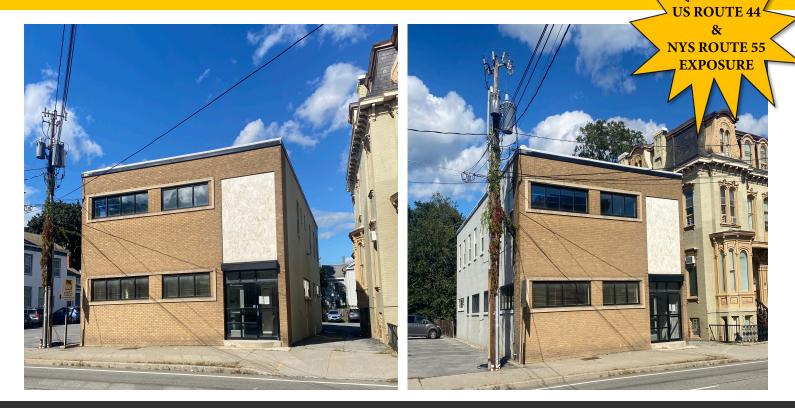

# OFFICE BUILDING, HIGHWAY EXPOSURE 303 MILL STREET, POUGHKEEPSIE, NY 12601

### DUTCHESS COUNTY'S CENTRAL BUSINESS DISTRICT

| ADDRESS:       | U.S. Route 44 / NYS Route 55<br>303 Mill Street<br>Poughkeepsie, NY 12601 |  |
|----------------|---------------------------------------------------------------------------|--|
| LOCATION:      | Dutchess County<br>Central Business District                              |  |
| FRONTAGE:      | 44' - Mill Street                                                         |  |
| BUILDING SIZE: | 4,556 SF                                                                  |  |
| LOT SIZE:      | 0.12 Acre                                                                 |  |
| ZONING:        | General Commercial District                                               |  |
| ASKING PRICE:  | Previously Asking: \$675,000                                              |  |
|                | New Asking Price: \$595,000                                               |  |
|                | Lease: \$18.95 Per SF, NNN                                                |  |

#### **PROPERTY HIGHLIGHTS**

- Dutchess County's Central Business District
- Direct frontage on U.S. Route 44 / NYS Route 55
- On-site Parking continues to Municipal Parking
- Walking distance to Dutchess County Court House & Municipal Offices
- Near Poughkeepsie Train Station, Metro-North Hudson Line & Amtrak
- Between MidHudson Regional Hospital & Vassar Brothers
- Close proximity to Marist College, Vassar College, DCC & CIA
- Local Shopping, Eateries, Events & Community Happenings
- Area Traffic Count 5,593 AADT @ Mill Street
- Matterport 3D Virtual Tour: <u>https://my.matterport.com/show/?</u>
  m=ZfNB405\/2EY