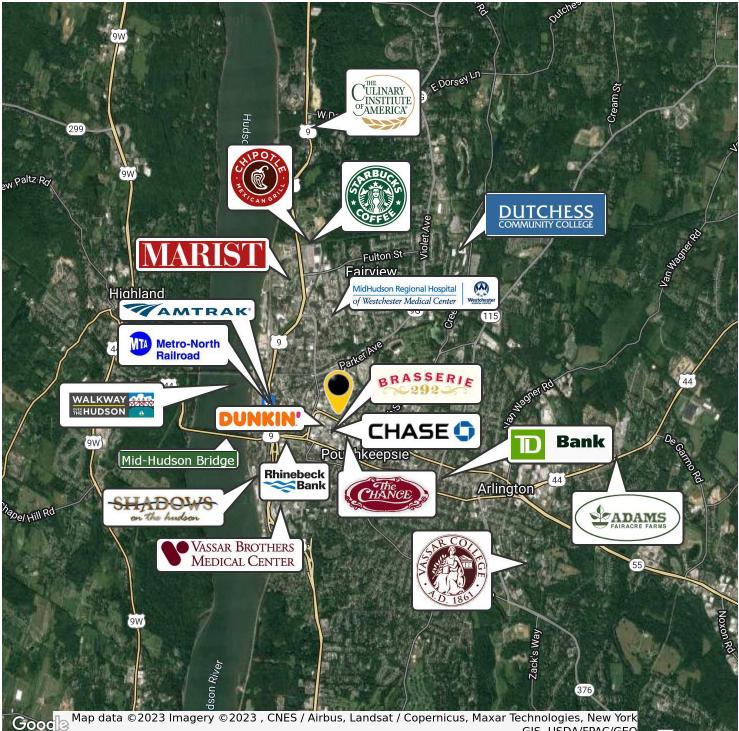

### **BETWEEN MIDHUDSON REGIONAL HOSPITAL & VASSAR BROTHERS**

CR Properties Group, LLC 295 Main Street Poughkeepsie, NY 12601 www.crproperties.com

For more information:

## MID-HUDSON BRIDGE - (4 MINUTES / 1 MILE) POUGHKEEPSIE TRAIN STATION - (3 MINUTES / 0.7 MILE)

### SHOPPING | EATERIES | EVENTS | COMMUNITY HAPPENINGS

GIS, USDA/FPAC/GEO

CR Properties Group, LLC 295 Main Street Poughkeepsie, NY 12601 www.crproperties.com

ALL DATA BELIEVED TO BE ACCURATE BUT NOT WARRANTED