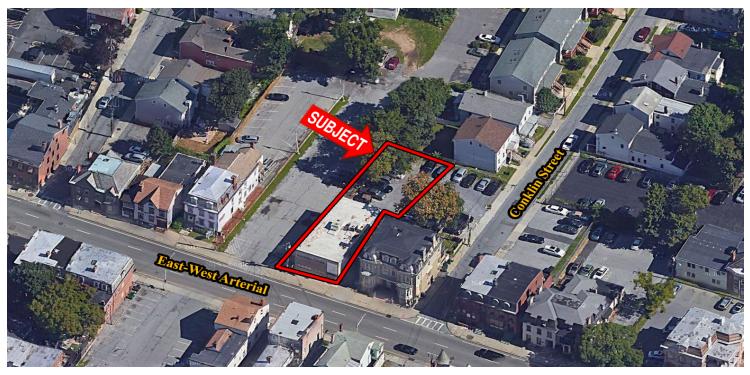

### DUTCHESS COUNTY'S CENTRAL BUSINESS DISTRICT

| ADDRESS:       | U.S. Route 44 / NYS Route 55<br>303 Mill Street<br>Poughkeepsie, NY 12601 |  |
|----------------|---------------------------------------------------------------------------|--|
| LOCATION:      | Dutchess County<br>Central Business District                              |  |
| FRONTAGE:      | 44' - Mill Street                                                         |  |
| BUILDING SIZE: | 4,556 SF                                                                  |  |
| LOT SIZE:      | 0.12 Acre                                                                 |  |
| ZONING:        | General Commercial District                                               |  |
| ASKING PRICE:  | Previously Asking: \$675,000                                              |  |
|                | New Asking Price: \$595,000                                               |  |
|                | Lease: \$18.95 Per SF, NNN                                                |  |

#### **PROPERTY HIGHLIGHTS**

- Dutchess County's Central Business District
- Direct frontage on U.S. Route 44 / NYS Route 55
- On-site Parking continues to Municipal Parking
- Walking distance to Dutchess County Court House & Municipal Offices
- Near Poughkeepsie Train Station, Metro-North Hudson Line & Amtrak
- Between MidHudson Regional Hospital & Vassar Brothers
- Close proximity to Marist College, Vassar College, DCC & CIA
- Local Shopping, Eateries, Events & Community Happenings
- Area Traffic Count 5,593 AADT @ Mill Street
- Matterport 3D Virtual Tour: <u>https://my.matterport.com/show/?</u>
  m=ZfNB405\/2EY

### **BETWEEN MIDHUDSON REGIONAL HOSPITAL & VASSAR BROTHERS**

CR Properties Group, LLC 295 Main Street Poughkeepsie, NY 12601 www.crproperties.com

For more information: