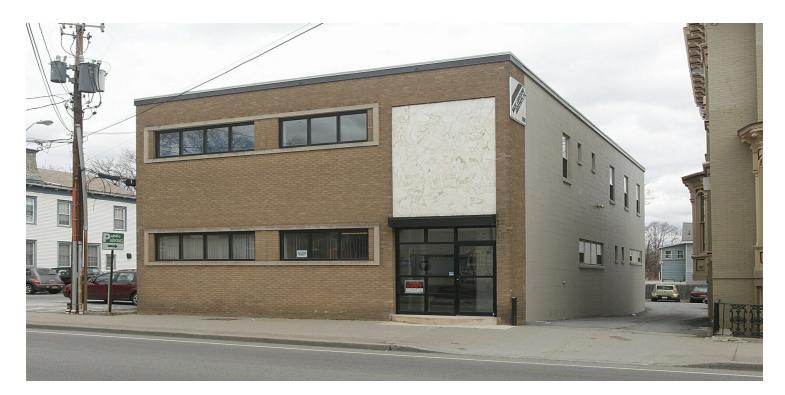

# OFFICE BUILDING, HIGHWAY EXPOSURE 303 MILL STREET, POUGHKEEPSIE, NY 12601

### DUTCHESS COUNTY'S CENTRAL BUSINESS DISTRICT

| ADDRESS:       | U.S. Route 44 / NYS Route 55<br>303 Mill Street<br>Poughkeepsie, NY 12601 |  |
|----------------|---------------------------------------------------------------------------|--|
| LOCATION:      | Dutchess County<br>Central Business District                              |  |
| FRONTAGE:      | 44' - Mill Street                                                         |  |
| BUILDING SIZE: | 4,556 SF                                                                  |  |
| LOT SIZE:      | 0.12 Acre                                                                 |  |
| ZONING:        | General Commercial District                                               |  |
| ASKING PRICE:  | Previously Asking: \$675,000                                              |  |
|                | New Asking Price: \$595,000                                               |  |
|                | Lease: \$18.95 Per SF, NNN                                                |  |

#### **PROPERTY HIGHLIGHTS**

- Dutchess County's Central Business District
- Direct frontage on U.S. Route 44 / NYS Route 55
- On-site Parking continues to Municipal Parking
- Walking distance to Dutchess County Court House & Municipal Offices
- Near Poughkeepsie Train Station, Metro-North Hudson Line & Amtrak
- Between MidHudson Regional Hospital & Vassar Brothers
- Close proximity to Marist College, Vassar College, DCC & CIA
- Local Shopping, Eateries, Events & Community Happenings
- Area Traffic Count 5,593 AADT @ Mill Street
- Matterport 3D Virtual Tour: <u>https://my.matterport.com/show/?</u>
  m=ZfNB405\/2EY