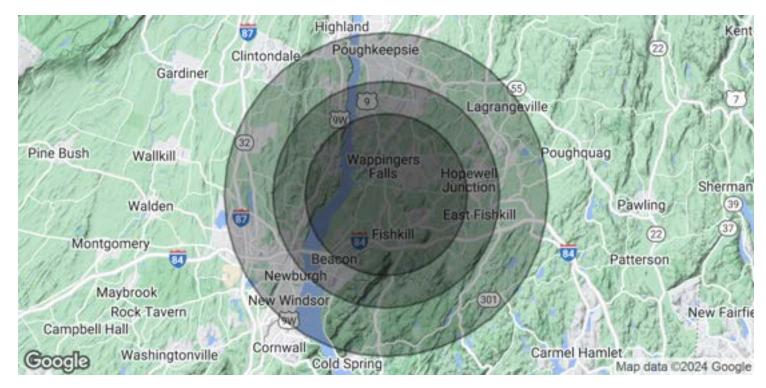

# DEMOGRAPHICS & STATISTICS POPULATION, HOUSEHOLD & INCOME

### MID-HUDSON VALLEY AREA

| POPULATION                           | 5 MILES   | 7 MILES   | 10 MILES  |
|--------------------------------------|-----------|-----------|-----------|
| Total Population                     | 67,439    | 111,573   | 232,159   |
| Average Age                          | 44.1      | 44.4      | 41.6      |
| Average Age (Male)                   | 42.9      | 43.1      | 40.2      |
| Average Age (Female)                 | 44.5      | 44.9      | 42.6      |
| HOUSEHOLDS & INCOME                  | 5 MILES   | 7 MILES   | 10 MILES  |
| Total Households                     | 26,934    | 45,302    | 94,485    |
| # of Persons per HH                  | 2.5       | 2.5       | 2.5       |
| Average HH Income                    | \$99,915  | \$104,058 | \$96,288  |
| Average House Value                  | \$357,423 | \$365,291 | \$300,492 |
| 2020 American Community Survey (ACS) |           |           |           |