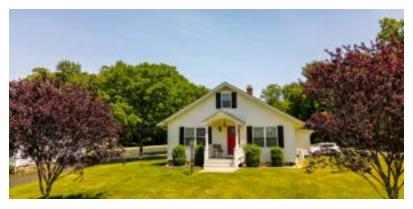

#### U.S. ROUTE 9 EXPOSURE - NEC OF MAC FARLANE ROAD

| ADDRESS:       | NEC of Mac Farlane Rd<br>3 Mac Farlane Road<br>Wappingers Falls, NY 12590 |  |
|----------------|---------------------------------------------------------------------------|--|
| LOCATION:      | I-84, US Route 9 North, Exit 46B                                          |  |
|                | (12 Minutes, 7.6 Miles)                                                   |  |
|                | Metro-North New Hamburg Train                                             |  |
|                | (7 Minutes, 3 Miles)                                                      |  |
| BUILDING SIZE: | 1,062 SF                                                                  |  |
| LOT SIZE:      | 0.59 Acre                                                                 |  |
| ZONING:        | HB, Highway Business                                                      |  |
| UTILITIES:     | Well & Septic                                                             |  |
| TRAFFIC COUNT: | 35,148 - U.S. Route 9                                                     |  |
| ASKING PRICE:  | \$595,000                                                                 |  |

#### PROPERTY OVERVIEW

CR Properties Group is pleased to offer a Office Building for sale on 3 Mac Farlane Road, Wappingers Falls, NY. This property is located in HB, Highway Business District Zoning. Close proximity to nearby area generators, such as Adams Fairacre Farms, Acura, Tractor Supply, Mercedes, Volvo, Volkswagen, Viscount Liquor, and more. There is a traffic count of 35,148 AADT on U.S. Route 9.