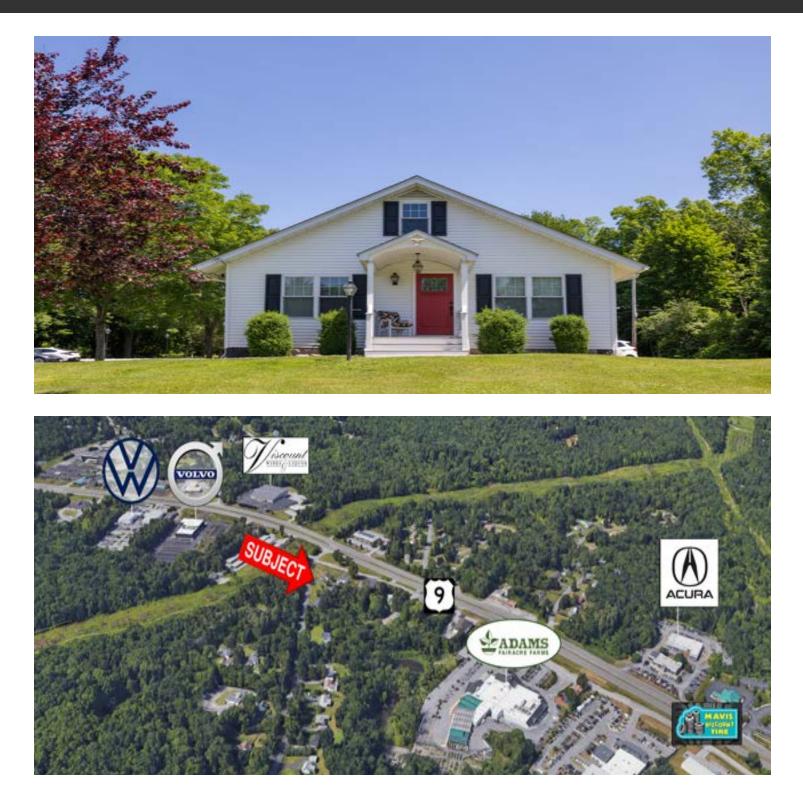

#### PROPERTY OVERVIEW

CR Properties Group is pleased to offer a Office Building for sale on 3 Mac Farlane Road, Wappingers Falls, NY. This property is located in HB, Highway Business District Zoning. Close proximity to nearby area generators, such as Adams Fairacre Farms, Acura, Tractor Supply, Mercedes, Volvo, Volkswagen, Viscount Liquor, and more. There is a traffic count of 35,148 AADT on U.S. Route 9.

## TRAFFIC COUNT - 35,148 @ U.S. ROUTE 9

CR Properties Group, LLC 295 Main Street Poughkeepsie, NY 12601 www.crproperties.com

For more information: