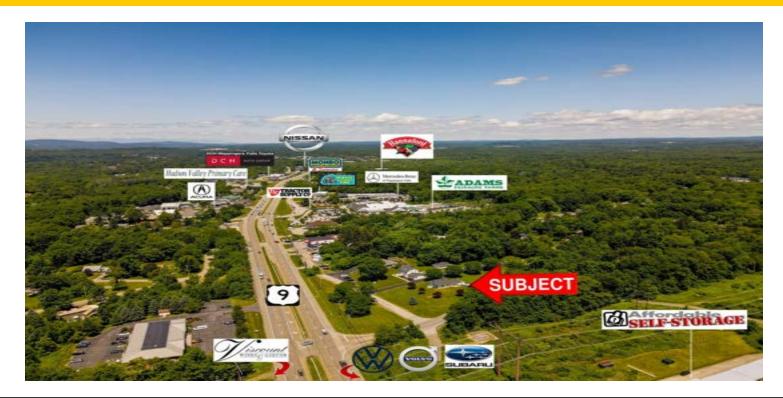

#### U.S. ROUTE 9 EXPOSURE - NEC OF MAC FARLANE ROAD

| ADDRESS:       | NEC of Mac Farlane Rd<br>3 Mac Farlane Road<br>Wappingers Falls, NY 12590 |  |
|----------------|---------------------------------------------------------------------------|--|
| LOCATION:      | I-84, US Route 9 North, Exit 46B                                          |  |
|                | (12 Minutes, 7.6 Miles)                                                   |  |
|                | Metro-North New Hamburg Train                                             |  |
|                | (7 Minutes, 3 Miles)                                                      |  |
| BUILDING SIZE: | 1,062 SF                                                                  |  |
| LOT SIZE:      | 0.59 Acre                                                                 |  |
| ZONING:        | HB, Highway Business                                                      |  |
| UTILITIES:     | Well & Septic                                                             |  |
| TRAFFIC COUNT: | 35,148 - U.S. Route 9                                                     |  |
| ASKING PRICE:  | \$595,000                                                                 |  |

#### PROPERTY OVERVIEW

CR Properties Group is pleased to offer a Office Building for sale on 3 Mac Farlane Road, Wappingers Falls, NY. This property is located in HB, Highway Business District Zoning. Close proximity to nearby area generators, such as Adams Fairacre Farms, Acura, Tractor Supply, Mercedes, Volvo, Volkswagen, Viscount Liquor, and more. There is a traffic count of 35,148 AADT on U.S. Route 9.