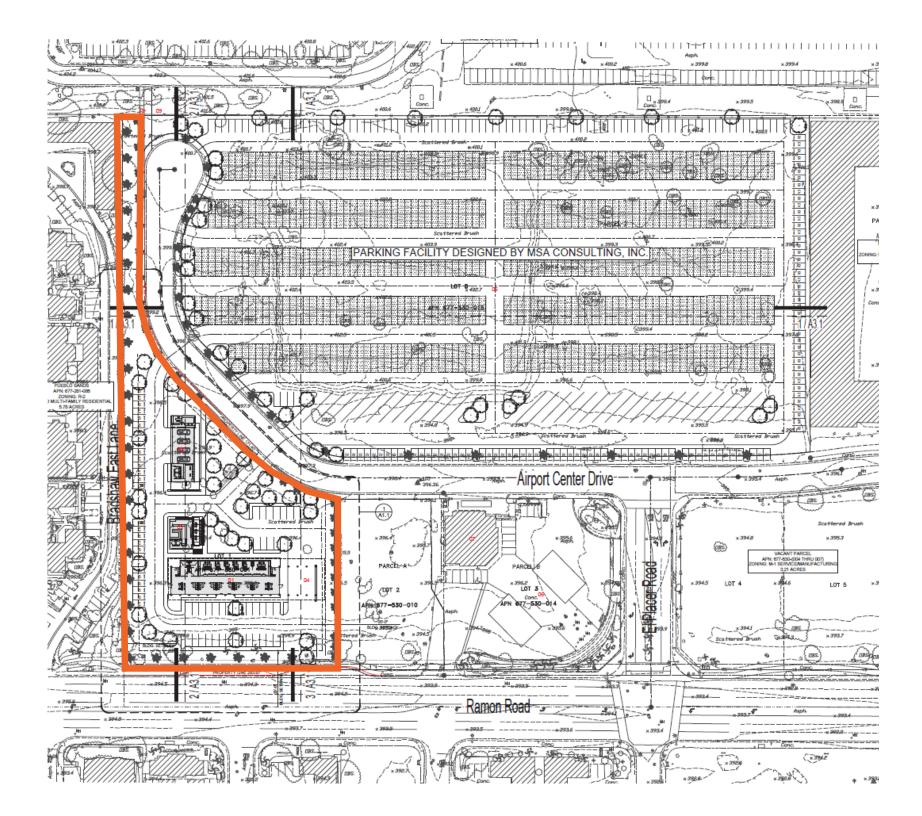

## **Highlights**

- ±2.16 AC of land adjacent to the Palm Springs Airport for lease
- Situated next to a planned parking facility -- to feature 1,100 parking bays with solar paneled roof coverings and EV charging ports
- Ideal opportunity for QSRs to capture traveler traffic to/from airport
- Call broker today for more details!

**AVAILABLE: ±2.16 AC** 

**RENT: NEGOTIABLE** 

**TERM: NEGOTIABLE** 