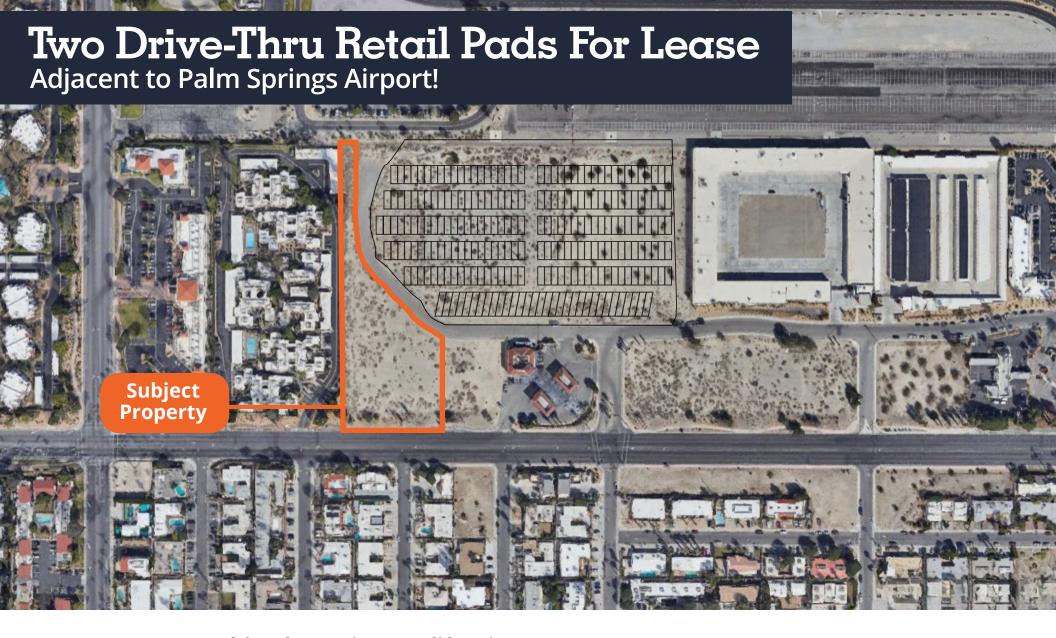

## **Highlights**

- ±2.16 AC of land adjacent to the Palm Springs Airport for lease
- Situated next to a planned parking facility -- to feature 1,100 parking bays with solar paneled roof coverings and EV charging ports
- Ideal opportunity for QSRs to capture traveler traffic to/from airport
- Call broker today for more details!

**AVAILABLE: ±2.16 AC** 

**RENT: NEGOTIABLE** 

**TERM: NEGOTIABLE** 