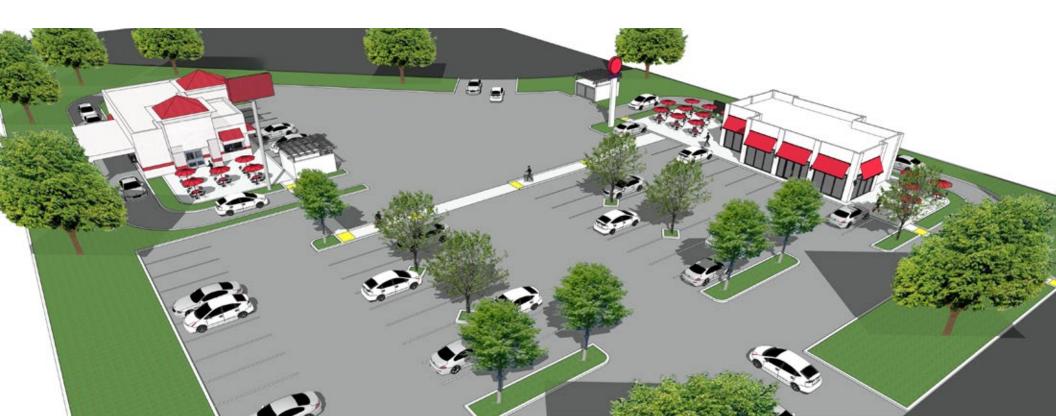

## **Highlights**

- ±2.16 AC of land adjacent to the Palm Springs Airport for lease
- Situated next to a planned parking facility -- to feature 1,100 parking bays with solar paneled roof coverings and EV charging ports
- Ideal opportunity for QSRs to capture traveler traffic to/from airport
- Call broker today for more details!