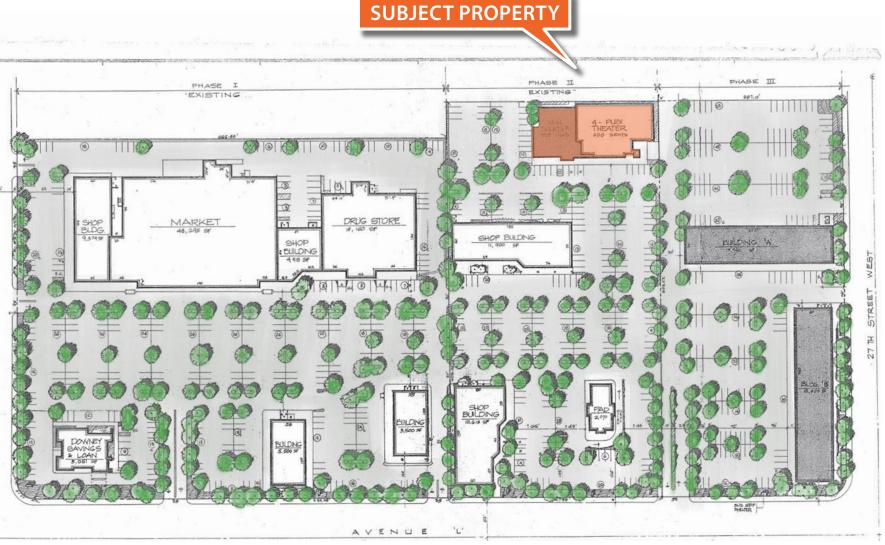

gs throughout
- Ample surface sparking (Ratio: 19.35/1000 SF)
- Opportunity for indoor/outdoor component
- Located in West Lancaster Plaza, which is anchored by Stater Bros and features Taco Bell, US Bank, and more!
- Nearby national credit tenants (1mi) include McDonald's, Walgreens, Autozone, Burger King, Del Taco
- Ideally positioned on heavily trafficked Avenue L, between Quartz Hill and Highway 14



## **Traffic & Parking**

West Ave L - Approx. 27,072 VPD 300 Spaces - 19.35 spaces per thousand







## ±15,500 SF OF AVAILABLE SPACE



NEGOTIABLE ASKING RENT



**5 - 10 YEARS** LEASE TERM

## 3-MILE RADIUS DEMOGRAPHICS



35.8

MEDIAN AGE



\$88,859 AVERAGE HOUSEHOLD INCOME



3,515 27,085 BUSINESSES EMPLOYEES DAYTIME EMPLOYMENT

46% 54% OWNER RENTER **OCCUPIED HOUSING UNITS** 





### SUBJECT PROPERTY







#### **DANA PIEPER**

Client Service Coordinator License No: 02218819 213.471.7007 <u>dana.p</u>ieper@avisonyoung.com

#### **DAVID MALING**

Principal License No: 01139115 213.618.3825 david.maling@avisonyoung.com

#### **CHRIS MALING**

Principal License No: 01025809 213.618.3824 chris.maling@avisonyoung.com

© 2024. Avison Young. Information contained herein was obtained from sources deemed reliable and, while thought to be correct, have not been verified. Avison Young does not guarantee the accuracy or completeness of the information presented, nor assumes any responsibility or liability for any errors or omissions therein.