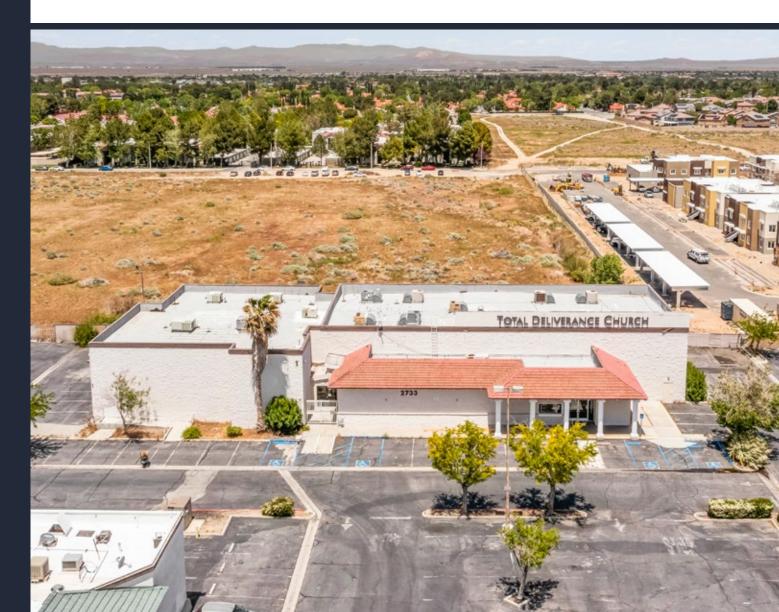

## **2733 WEST AVENUE L** LANCASTER, CALIFORNIA

# 2733 West Avenue L

## Highlights

- Versatile ±15,000 SF space can suit a variety of uses including medical, school, government services, banquet hall, and more
- Current buildout features several office spaces, three (3) large rooms, and a retail counter in front
- High ceilings throughout
- Ample surface sparking (Ratio: 19.35/1000 SF)
- Opportunity for indoor/outdoor component
- Located in West Lancaster Plaza, which is anchored by Stater Bros and features Taco Bell, US Bank, and more!
- Nearby national credit tenants (1mi) include McDonald's, Walgreens, Autozone, Burger King, Del Taco
- Ideally positioned on heavily trafficked Avenue L, between Quartz Hill and Highway 14