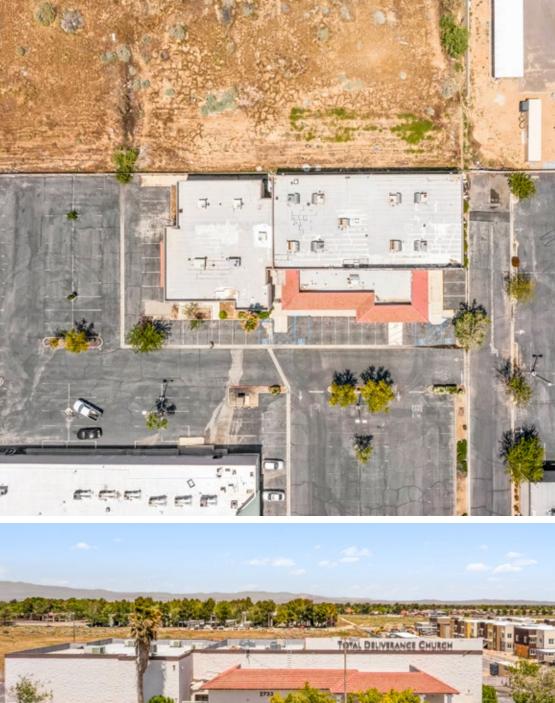

## **2733 WEST AVENUE L** LANCASTER, CALIFORNIA

# 2733 West Avenue L

### SUBJECT PROPERTY

## Highlights

- Versatile ±15,000 SF space can suit a variety of uses including medical, school, government services, banquet hall, and more
- Current buildout features several office spaces, three (3) large rooms, and a retail counter in front
- High ceilings throughout
- Ample surface sparking (Ratio: 19.35/1000 SF)
- Opportunity for indoor/outdoor component
- Located in West Lancaster Plaza, which is anchored by Stater Bros and features Taco Bell, US Bank, and more!
- Nearby national credit tenants (1mi) include McDonald's, Walgreens, Autozone, Burger King, Del Taco
- Ideally positioned on heavily trafficked Avenue L, between Quartz Hill and Highway 14