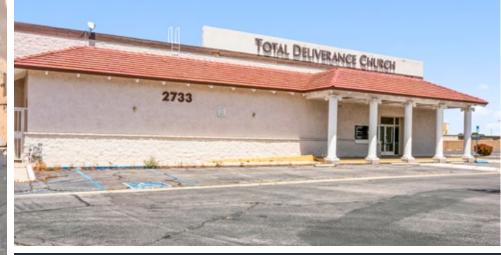

## **2733 WEST AVENUE L** LANCASTER, CALIFORNIA

# 2733 West Avenue L

## Highlights

- Versatile ±15,000 SF space can suit a variety of uses including medical, school, government services, banquet hall, and more
- Current buildout features several office spaces, three (3) large rooms, and a retail counter in front
- High ceilings throughout
- Ample surface sparking (Ratio: 19.35/1000 SF)
- Opportunity for indoor/outdoor component
- Located in West Lancaster Plaza, which is anchored by Stater Bros and features Taco Bell, US Bank, and more!
- Nearby national credit tenants (1mi) include McDonald's, Walgreens, Autozone, Burger King, Del Taco
- Ideally positioned on heavily trafficked Avenue L, between Quartz Hill and Highway 14