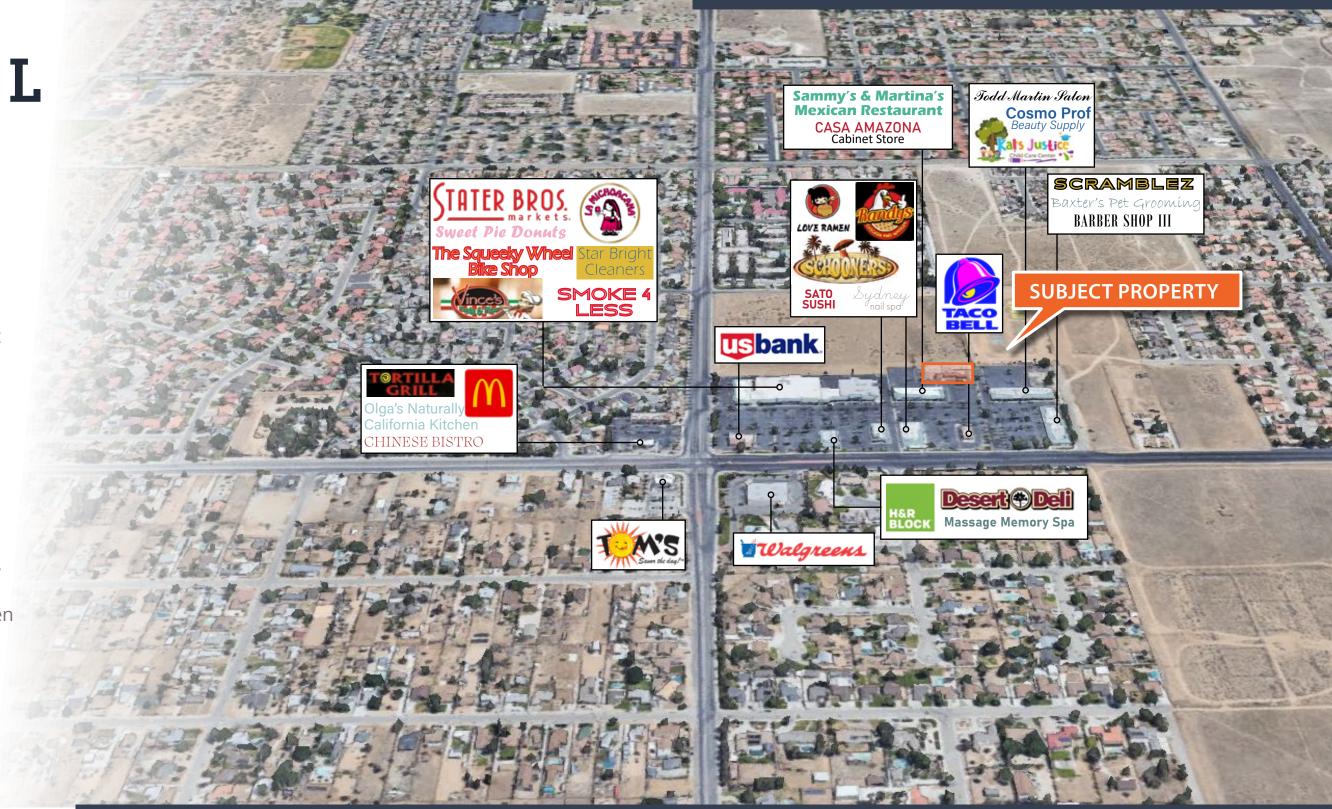

## Highlights

- Versatile ±15,000 SF space can suit a variety of uses including medical, school, government services, banquet hall, and more
- Current buildout features several office spaces, three (3) large rooms, and a retail counter in front
- High ceilings throughout
- Ample surface sparking (Ratio: 19.35/1000 SF)
- Opportunity for indoor/outdoor component
- Located in West Lancaster Plaza, which is anchored by Stater Bros and features Taco Bell, US Bank, and more!
- Nearby national credit tenants (1mi) include McDonald's, Walgreens, Autozone, Burger King, Del Taco
- Ideally positioned on heavily trafficked Avenue L, between Quartz Hill and Highway 14