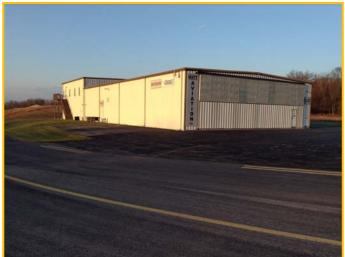

**Square Footage:** 

 $1^{st}$  Level:  $6,000 \pm SF$  - Clear Span  $3,000 \pm SF - Parts/Shipping$ 

 $2^{nd}$  Level:  $3,000 \pm SF$  - Office  $12,000 \pm SF - Total$ 

Satellite Hangar:  $1,600 \pm SF$ 