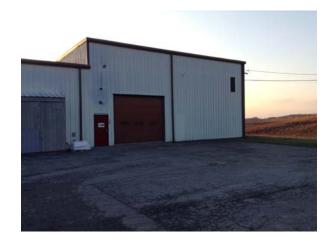

## MILLBROOK / RHINEBECK AREA

79 Styles Way Lagrangeville, NY 12540

Location: Taconic State Parkway to NYS Route 55 East to North on NYS Route 82

**Type:** Commercial Building / Hangars

Acreage:  $28.31 \pm Acres$ 

**Square Footage:** 

 $1^{st}$  Level:  $6,000 \pm SF$  - Clear Span  $3,000 \pm SF - Parts/Shipping$ 

 $2^{nd}$  Level:  $3,000 \pm SF$  - Office  $12,000 \pm SF - Total$ 

Satellite Hangar:  $1,600 \pm SF$ 