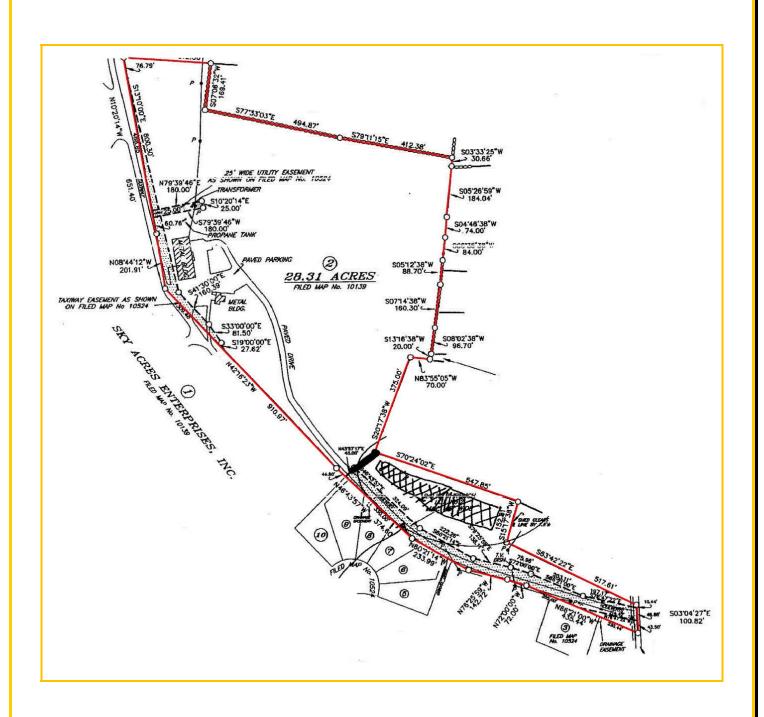

## MILLBROOK / RHINEBECK AREA

79 Styles Way Lagrangeville, NY 12540

Location: Taconic State Parkway to NYS Route 55 East to North on NYS Route 82

**Type:** Commercial Building / Hangars

Acreage:  $28.31 \pm Acres$ 