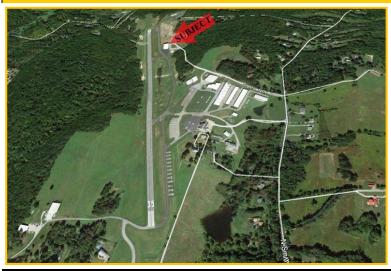

## MILLBROOK / RHINEBECK AREA

79 Styles Way Lagrangeville, NY 12540

Location: Taconic State Parkway to NYS Route 55 East to North on NYS Route 82

**Type:** Commercial Building / Hangars

Acreage:  $28.31 \pm Acres$ 

**Square Footage:** 

 $1^{st}$  Level:  $6,000 \pm SF$  - Clear Span  $3,000 \pm SF - Parts/Shipping$ 

 $2^{nd}$  Level:  $3,000 \pm SF$  - Office  $12,000 \pm SF - Total$ 

Satellite Hangar:  $1,600 \pm SF$ 