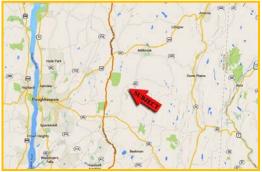

## MILLBROOK / RHINEBECK AREA

79 Styles Way Lagrangeville, NY 12540

Location: Taconic State Parkway to NYS Route 55 East to North on NYS Route 82

**Type:** Commercial Building / Hangars

Acreage:  $28.31 \pm Acres$ 