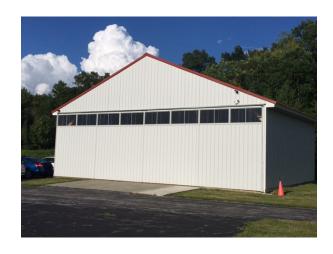

**Square Footage:** 

 $1^{st}$  Level:  $6,000 \pm SF$  - Clear Span  $3,000 \pm SF - Parts/Shipping$ 

 $2^{nd}$  Level:  $3,000 \pm SF$  - Office  $12,000 \pm SF - Total$ 

Satellite Hangar:  $1,600 \pm SF$ 