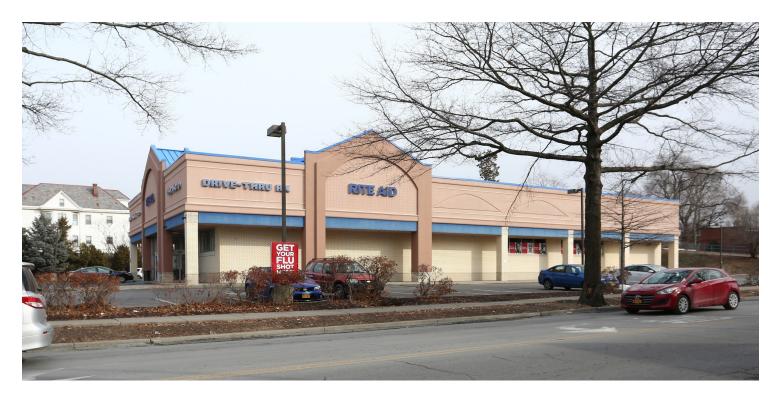

# NEARBY VASSAR COLLEGE, MARIST COLLEGE 709-719 MAIN STREET POUGHKEEPSIE, NY 12601