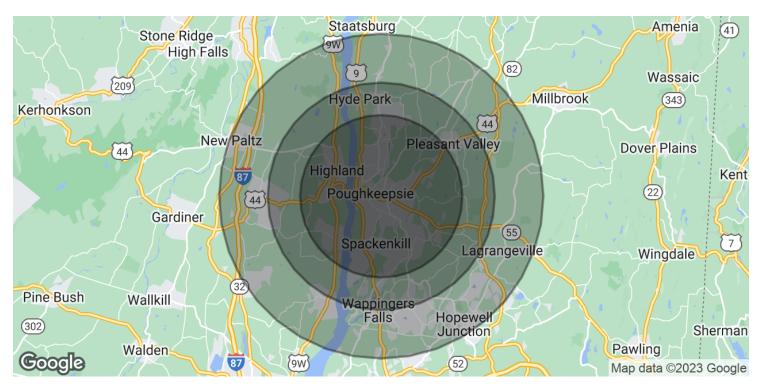

### **DUTCHESS COUNTY & ULSTER COUNTY AREA**

| POPULATION                           | 5 MILES               | 7 MILES               | 10 MILES               |
|--------------------------------------|-----------------------|-----------------------|------------------------|
| Total Population                     | 95,269                | 127,431               | 197,963                |
| Average Age                          | 39.9                  | 41.4                  | 41.7                   |
| Average Age (Male)                   | 39.0                  | 40.1                  | 40.5                   |
| Average Age (Female)                 | 40.8                  | 42.5                  | 42.9                   |
|                                      |                       |                       |                        |
|                                      |                       |                       |                        |
| HOUSEHOLDS & INCOME                  | 5 MILES               | 7 MILES               | 10 MILES               |
| HOUSEHOLDS & INCOME Total Households | <b>5 MILES</b> 39,140 | <b>7 MILES</b> 52,951 | <b>10 MILES</b> 80,274 |
|                                      |                       |                       |                        |
| Total Households                     | 39,140                | 52,951                | 80,274                 |
| Total Households # of Persons per HH | 39,140<br>2.4         | 52,951<br>2.4         | 80,274<br>2.5          |

<sup>\*</sup> Demographic data derived from 2020 ACS - US Census