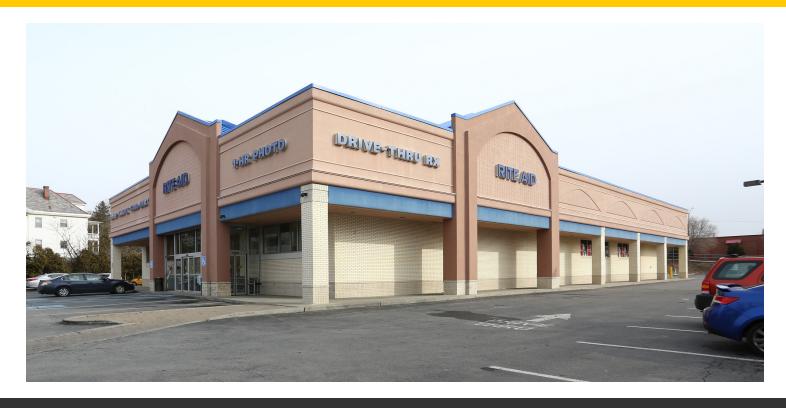

### **AVAILABLE - FORMER RITE AID PHARMACY** 709-719 MAIN STREET POUGHKEEPSIE, NY 12601

#### PROPERTY OVERVIEW

CR Properties Group is pleased to offer For Sale / Lease a Commercial Free Standing Building on the North West Corner of Main Street & Innis Avenue, 709-719 Main Street, Poughkeepsie, NY 12601. This Building consists of 12,269 SF, equipped with a functioning drive thru, loading station and the site is 1.44 acres with 50 current parking spaces available. Zoned in C-2A Main Street Commercial, has frontage on Innis Ave & Main Street, with perfect pylon signage and road visibility.