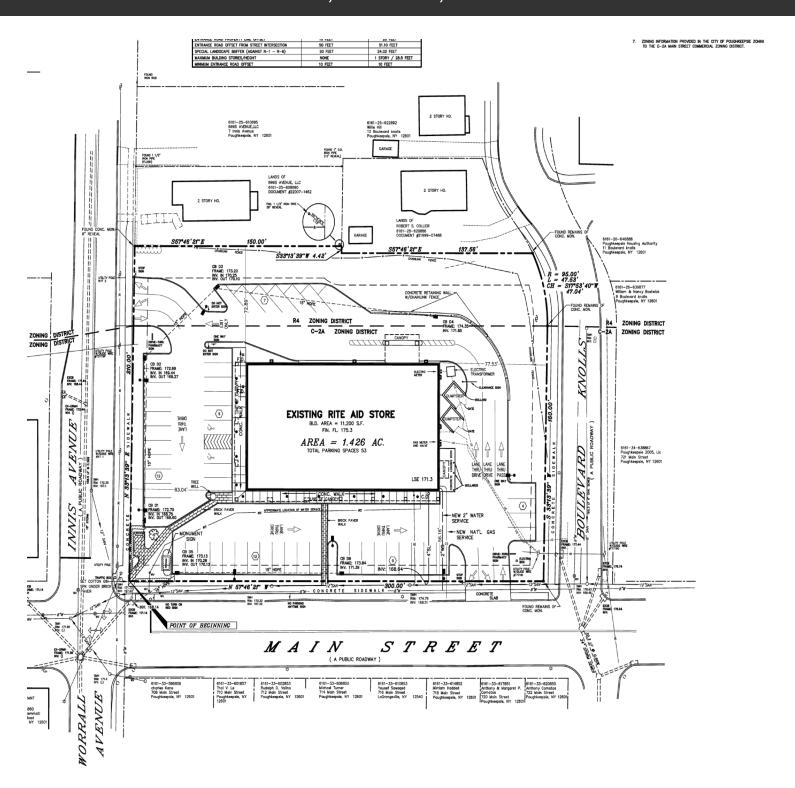

## FULL SITE PLAN AVAILABLE UPON REQUEST 709-719 MAIN STREET POUGHKEEPSIE, NY 12601

### CONTAINS ELEVATIONS, ZONING, EXISTING CONDITIONS