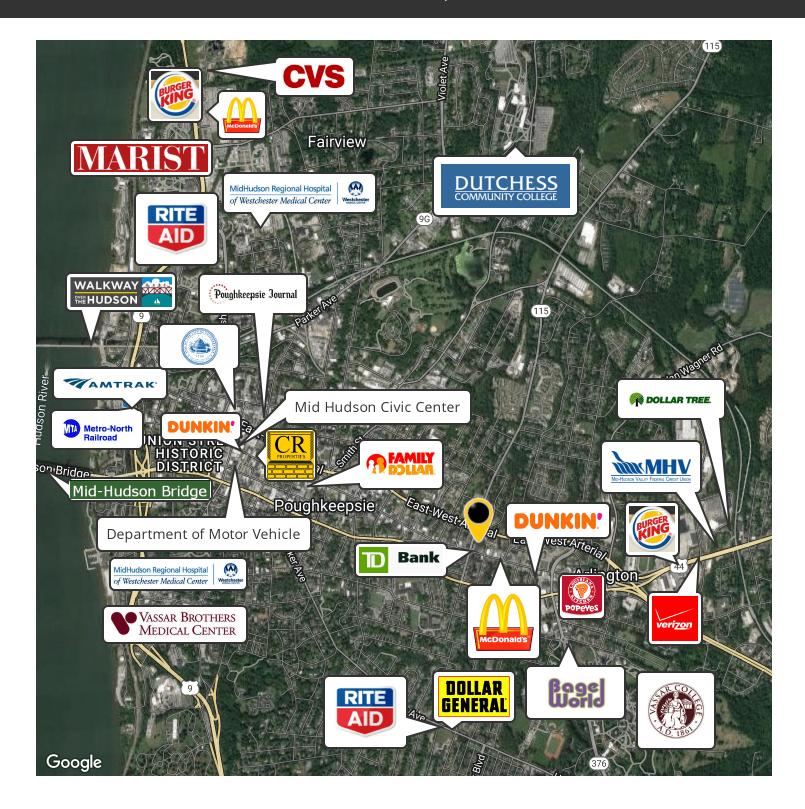

# NEARBY VASSAR COLLEGE, MARIST COLLEGE 709-719 MAIN STREET POUGHKEEPSIE, NY 12601

### MAIN STREET BUSINESS DISTRICT - BUS ROUTE

CR Properties Group, LLC

Poughkeepsie, NY 12601

www.crproperties.com

295 Main Street

## MID-HUDSON BRIDGE - (6 MINUTES / 2.1 MILES) POUGHKEEPSIE TRAIN STATION - (8 MINUTES / 2.5 MILES)

#### METRO NORTH TO GRAND CENTRAL; AMTRAK TO PENN STATION