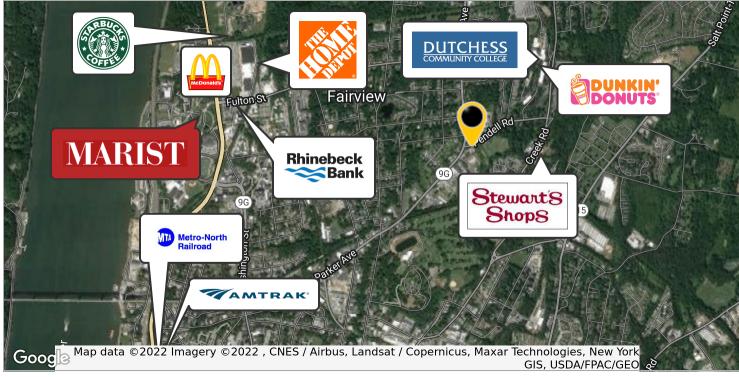

# NEARBY DEMAND GENERATORS NYS ROUTE 9G; POUGHKEEPSIE, RHINEBECK, HUDSON

MID-HUDSON BRIDGE (6 MINUTES) | TACONIC STATE PARKWAY (17 MINUTES)