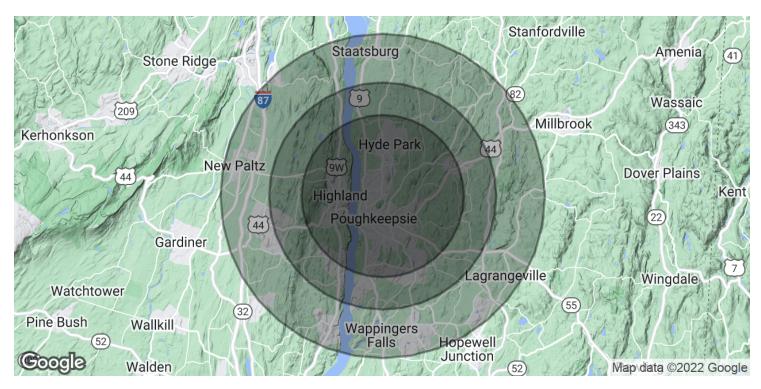

# DEMOGRAPHICS & STATISTICS POPULATION, HOUSEHOLD & INCOME

#### **DUTCHESS COUNTY AREA & ULSTER COUNTY AREA**

| POPULATION           | 5 MILES   | 7 MILES   | 10 MILES  |
|----------------------|-----------|-----------|-----------|
| Total Population     | 91,346    | 120,327   | 185,637   |
| Average Age          | 40.2      | 41.1      | 41.9      |
| Average Age (Male)   | 38.7      | 40.0      | 40.7      |
| Average Age (Female) | 41.3      | 42.2      | 43.1      |
|                      |           |           |           |
| HOUSEHOLDS & INCOME  | 5 MILES   | 7 MILES   | 10 MILES  |
| Total Households     | 38,333    | 49,983    | 76,138    |
| # of Persons per HH  | 2.4       | 2.4       | 2.4       |
| Average HH Income    | \$87,648  | \$91,519  | \$94,363  |
| Average House Value  | \$212,865 | \$232,802 | \$251,324 |