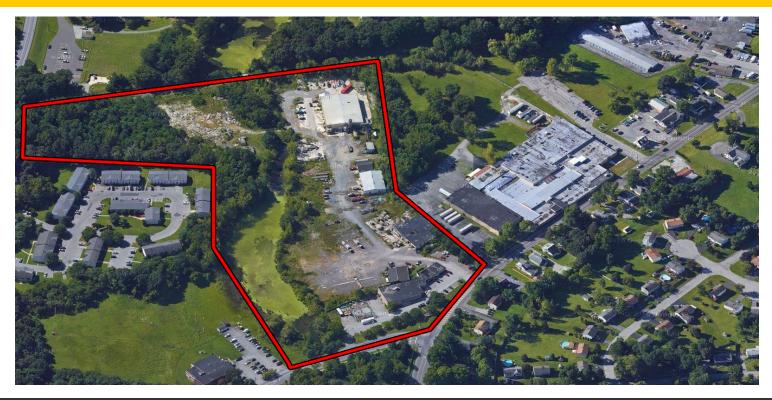

### INDUSTRIAL COMPLEX / DEVELOPMENT

68-74 VIOLET AVENUE & 10-30 SUPERIOR WAY, POUGHKEEPSIE, NY 12601

#### PROPERTY OVERVIEW

CR Properties Group is pleased to offer for sale a large manufacturing complex located on NYS Route 9G, 68-74 Violet Avenue & 10-30 Superior Way in Poughkeepsie, NY 12603. Located 6 minutes from the Mid-Hudson Bridge & 18 Minutes from the Taconic State Parkway, Exit 54, NYS Route 9G is a feeder road to Hudson, Rhinebeck, Hyde Park, Poughkeepsie, Rip Van Winkle Bridge & more. There is a total of 7 buildings & 14.25 acres. Within the Heavy Industrial zoning ordinance & a traffic count of 11,248 on NYS Route 9G @ Pendell Road.

### 7 BUILDINGS | 45,400 ± SF TOTAL | 14.25 ACRES TOTAL