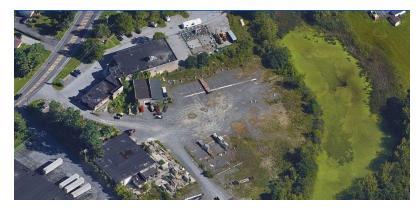

#### PROPERTY OVERVIEW

CR Properties Group is pleased to offer for sale a large manufacturing complex located on NYS Route 9G, 68-74 Violet Avenue & 10-30 Superior Way in Poughkeepsie, NY 12603. Located 6 minutes from the Mid-Hudson Bridge & 18 Minutes from the Taconic State Parkway, Exit 54, NYS Route 9G is a feeder road to Hudson, Rhinebeck, Hyde Park, Poughkeepsie, Rip Van Winkle Bridge & more. There is a total of 7 buildings & 14.25 acres. Within the Heavy Industrial zoning ordinance & a traffic count of 11,248 on NYS Route 9G @ Pendell Road.

### 7 BUILDINGS | 45,400 ± SF TOTAL | 14.25 ACRES TOTAL