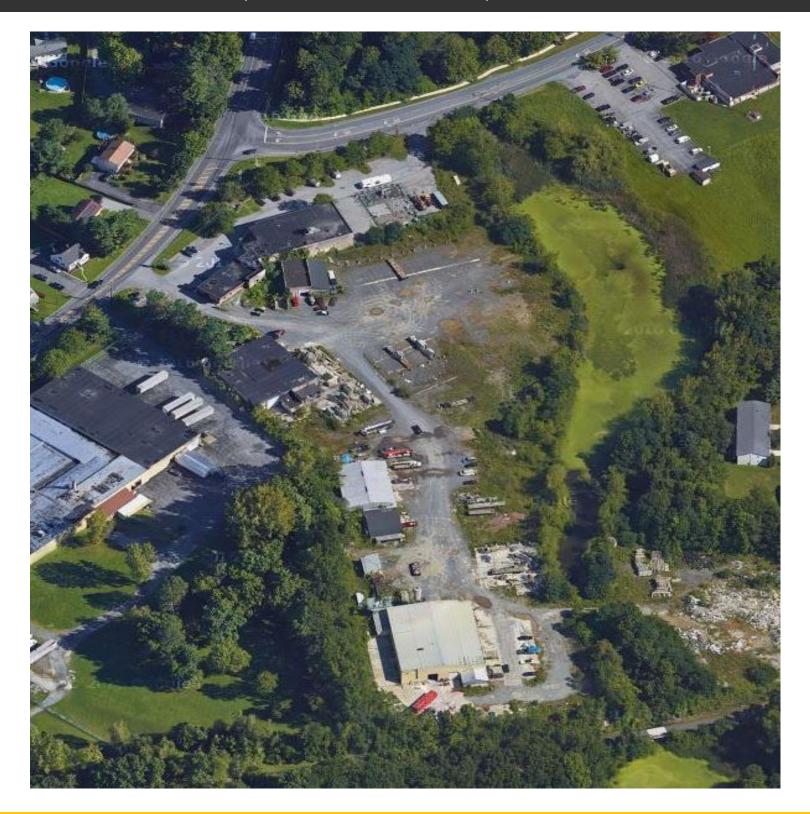

#### PROPERTY OVERVIEW

CR Properties Group is pleased to offer for sale a large manufacturing complex located on NYS Route 9G, 68-74 Violet Avenue & 10-30 Superior Way in Poughkeepsie, NY 12603. Located 6 minutes from the Mid-Hudson Bridge & 18 Minutes from the Taconic State Parkway, Exit 54, NYS Route 9G is a feeder road to Hudson, Rhinebeck, Hyde Park, Poughkeepsie, Rip Van Winkle Bridge & more. There is a total of 7 buildings & 14.25 acres. Within the Heavy Industrial zoning ordinance & a traffic count of 11,248 on NYS Route 9G @ Pendell Road.

### 7 BUILDINGS | 45,400 ± SF TOTAL | 14.25 ACRES TOTAL