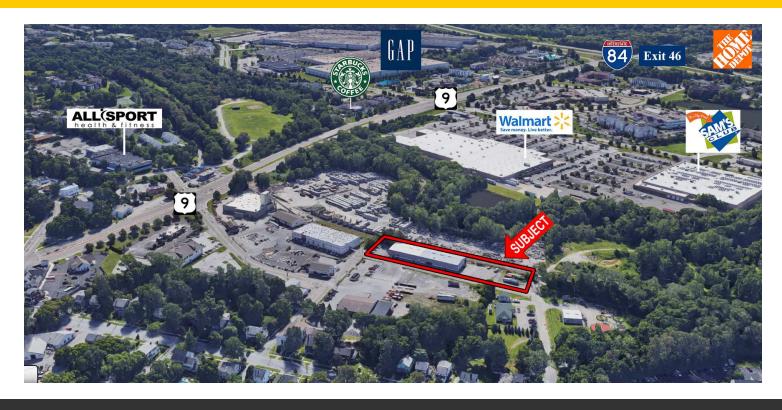

# NEAR I-84 AND NEWBURGH-BEACON BRIDGE 1 CHIPS LANE, FISHKILL, NY 12524

## **LOCATION OVERVIEW**

Approximately;

- 1 Minute off of U.S. Route 9 easily accessible from a signalized traffic intersection
- 1 Mile from I-84 and the Newburgh-Beacon Bridge
- 20 Minutes / 15 Miles to Stewart International Airport via I-84
- 40 Minutes / 32 Miles to Danbury, CT area via I-84