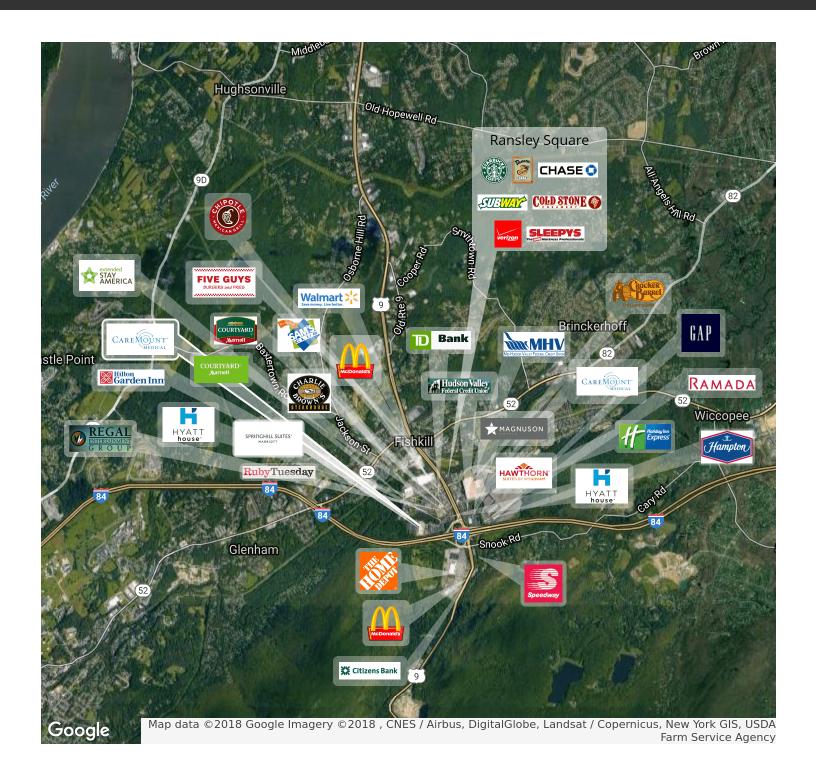

te off of U.S. Route 9 easily accessible from a signalized traffic intersection
- 1 Mile from I-84 and the Newburgh-Beacon Bridge
- 20 Minutes / 15 Miles to Stewart International Airport via I-84
- 40 Minutes / 32 Miles to Danbury, CT area via I-84

### **BUILDING FEATURES**

- 2 Interior Loading Docks / 1 Exterior Loading Dock
- 20' Ceilings at Peak
- · Office Area Central Air / Forced Hot Air
- · Water / Sewer / Gas

| Demographics             | 3 Miles  | 5 Miles  | 7 Miles  |
|--------------------------|----------|----------|----------|
| Population               | 19,840   | 63,854   | 114,033  |
| Average Household Income | \$83,518 | \$86,650 | \$86,139 |
| Number of Households     | 7,805    | 23,537   | 42,403   |







## RESTAURANTS | ATTRACTIONS | ACCOMMODATIONS | BUSINESSES





# NEAR U.S. RT 9 & NYS RT 52 INTERSECTION 1 CHIPS LANE, FISHKILL, NY 12524

## 7 MILE DEMOGRAPHICS - 114,000 PEOPLE