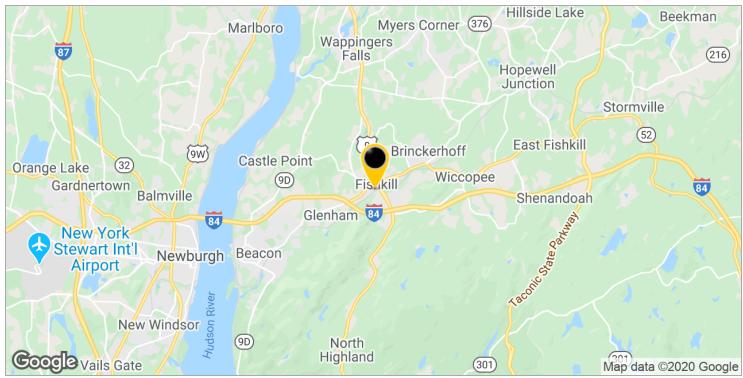

## **LOCATION OVERVIEW**

Approximately;

- 1 Minute off of U.S. Route 9 easily accessible from a signalized traffic intersection
- 1 Mile from I-84 and the Newburgh-Beacon Bridge
- 20 Minutes / 15 Miles to Stewart International Airport via I-84
- 40 Minutes / 32 Miles to Danbury, CT area via I-84

## 7 MILE DEMOGRAPHICS - 114,000 PEOPLE