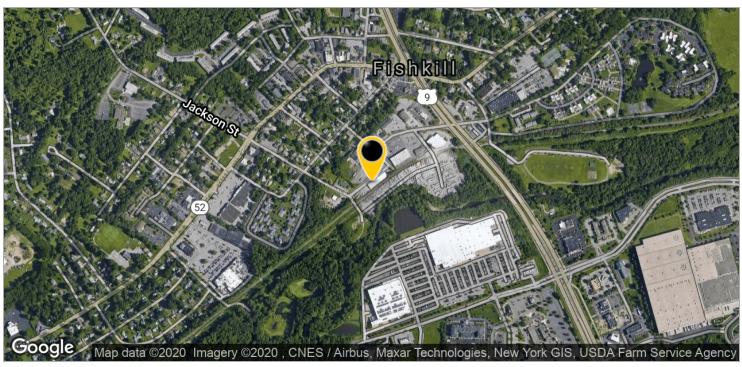

## **LOCATION OVERVIEW**

Approximately;

- 1 Minute off of U.S. Route 9 easily accessible from a signalized traffic intersection
- 1 Mile from I-84 and the Newburgh-Beacon Bridge
- 20 Minutes / 15 Miles to Stewart International Airport via I-84
- 40 Minutes / 32 Miles to Danbury, CT area via I-84

# NEAR U.S. RT 9 & NYS RT 52 INTERSECTION 1 CHIPS LANE, FISHKILL, NY 12524