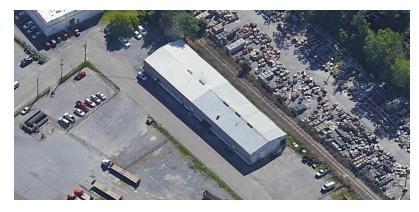

#### **PROPERTY OVERVIEW**

CR Properties Group is pleased to present a large free standing industrial building with first level industrial, manufacturing, warehouse space, and production offices, and second level executive offices. The facility is equipped with two interior loading docks, 1 exterior loading dock, and 20' ceilings. The site offers municipal water and sewer, natural gas, office area central air, and forced hot air.

### **BUILDING FEATURES**

- 2 Interior Loading Docks / 1 Exterior Loading Dock
- 20' Ceilings at Peak
- · Office Area Central Air / Forced Hot Air
- · Water / Sewer / Gas

| Demographics             | 3 Miles  | 5 Miles  | 7 Miles  |
|--------------------------|----------|----------|----------|
| Population               | 19,840   | 63,854   | 114,033  |
| Average Household Income | \$83,518 | \$86,650 | \$86,139 |
| Number of Households     | 7,805    | 23,537   | 42,403   |