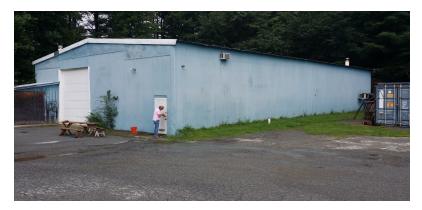

#### MAIN BUILDING 24,736 SF, SECONDARY BUILDING 4,000 SF

ADDRESS: 19 Ryan Drive Hopewell Junction, NY 12533

LOCATION: NYS Route 82 near Taconic State Parkway Trucker Route NYS-82 to NY-52 I-84 via TSP - 10 Minutes / 8.2 Miles I-84 via NYS Route 82 - 13 Minutes / 6.7 Miles

| LOT SIZE:      | 2.71 Acres            |  |
|----------------|-----------------------|--|
| BUILDING SIZE: | Building 1: 24,736 SF |  |
|                | Building 2: 4,000 SF  |  |
|                | Total: 28,736 SF      |  |
| ZONING:        | Industrial (I-3)      |  |
| ASKING PRICE:  | \$2,950,000           |  |

#### PROPERTY OVERVIEW

CR Properties Group is pleased to offer a Manufacturing / Contractors Facility For Sale on 19 Ryan Drive, Hopewell Junction, NY 12533. The property is ideal for light manufacturing, research, distribution, or contractor's shop. NYS Route 82 near Taconic State Parkway, I-84 via TSP - 10 Minutes / 8.2 Miles & I-84 via NYS Route 82 - 13 Minutes / 6.7 Miles.