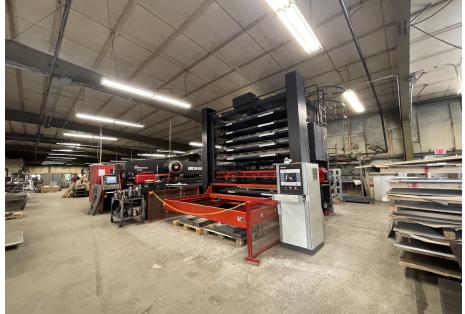

#### PROPERTY OVERVIEW

CR Properties Group is pleased to offer a Manufacturing / Contractors Facility For Sale on 19 Ryan Drive, Hopewell Junction, NY 12533. The property is ideal for light manufacturing, research, distribution, or contractor's shop. NYS Route 82 near Taconic State Parkway, I-84 via TSP - 10 Minutes / 8.2 Miles & I-84 via NYS Route 82 - 13 Minutes / 6.7 Miles.