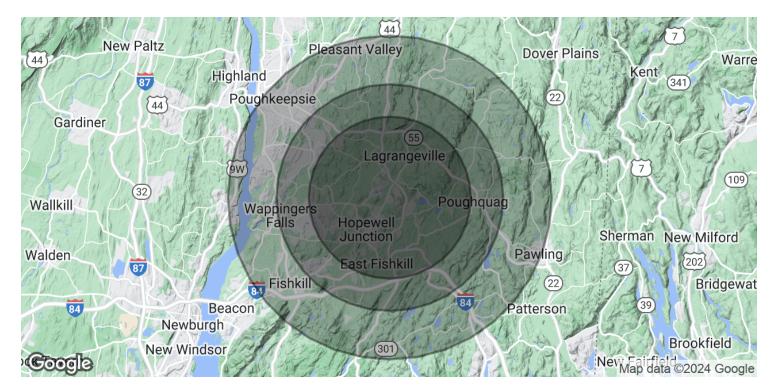

### MID-HUDSON VALLEY AREA

| POPULATION                               | 5 MILES                | 7 MILES                | 10 MILES               |
|------------------------------------------|------------------------|------------------------|------------------------|
| Total Population                         | 50,819                 | 89,515                 | 199,110                |
| Average Age                              | 43                     | 43                     | 42                     |
| Average Age (Male)                       | 42                     | 42                     | 41                     |
| Average Age (Female)                     | 43                     | 43                     | 43                     |
| HOUSEHOLDS & INCOME                      | 5 MILES                | 7 MILES                | 10 MILES               |
| Total Households                         | 17,327                 | 31,633                 | 74,058                 |
| # of Persons per HH                      | 2.9                    | 2.8                    | 2.7                    |
|                                          |                        |                        |                        |
| Average HH Income                        | \$177,221              | \$168,250              | \$140,279              |
| Average HH Income<br>Average House Value | \$177,221<br>\$494,796 | \$168,250<br>\$483,468 | \$140,279<br>\$424,107 |