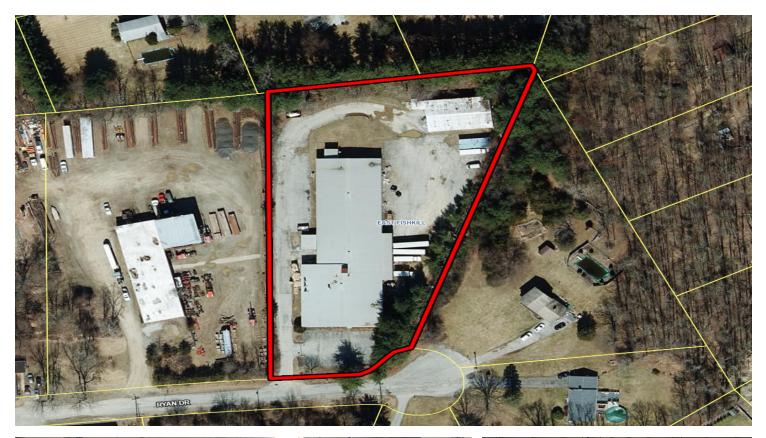

#### MAIN BUILDING 24,736 SF, SECONDARY BUILDING 4,000 SF

ADDRESS: 19 Ryan Drive Hopewell Junction, NY 12533

LOCATION: NYS Route 82 near Taconic State Parkway Trucker Route NYS-82 to NY-52 I-84 via TSP - 10 Minutes / 8.2 Miles I-84 via NYS Route 82 - 13 Minutes / 6.7 Miles

| LOT SIZE:      | 2.71 Acres            |  |
|----------------|-----------------------|--|
| BUILDING SIZE: | Building 1: 24,736 SF |  |
|                | Building 2: 4,000 SF  |  |
|                | Total: 28,736 SF      |  |
| ZONING:        | Industrial (I-3)      |  |
| ASKING PRICE:  | \$2,950,000           |  |

#### PROPERTY OVERVIEW

CR Properties Group is pleased to offer a Manufacturing / Contractors Facility For Sale on 19 Ryan Drive, Hopewell Junction, NY 12533. The property is ideal for light manufacturing, research, distribution, or contractor's shop. NYS Route 82 near Taconic State Parkway, I-84 via TSP - 10 Minutes / 8.2 Miles & I-84 via NYS Route 82 - 13 Minutes / 6.7 Miles.