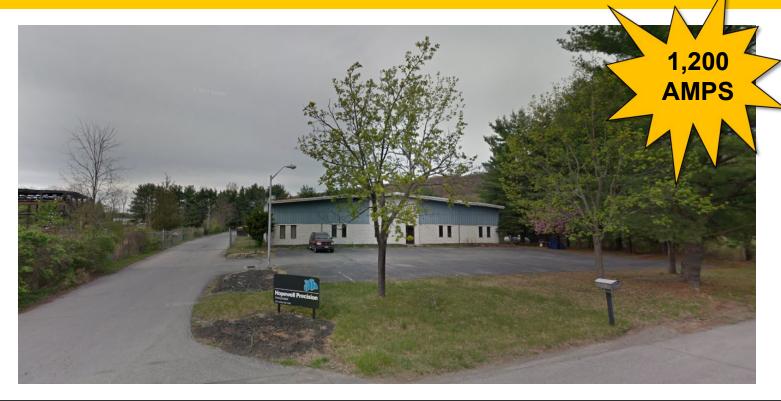

#### MAIN BUILDING 24,736 SF, SECONDARY BUILDING 4,000 SF

ADDRESS: 19 Ryan Drive Hopewell Junction, NY 12533

LOCATION: NYS Route 82 near Taconic State Parkway Trucker Route NYS-82 to NY-52 I-84 via TSP - 10 Minutes / 8.2 Miles I-84 via NYS Route 82 - 13 Minutes / 6.7 Miles

#### PROPERTY OVERVIEW

CR Properties Group is pleased to offer a Manufacturing / Contractors Facility For Sale on 19 Ryan Drive, Hopewell Junction, NY 12533. The property is ideal for light manufacturing, research, distribution, or contractor's shop. NYS Route 82 near Taconic State Parkway, I-84 via TSP - 10 Minutes / 8.2 Miles & I-84 via NYS Route 82 - 13 Minutes / 6.7 Miles.

# 28,736 SF COMBINED - 1,200 AMPS - 2.71 ACRES

CR Properties Group, LLC 295 Main Street Poughkeepsie, NY 12601 www.crproperties.com

ALL DATA BELIEVED TO BE ACCURATE BUT NOT WARRANTED

For more information:

# NYS ROUTE 82 NEAR TACONIC STATE PARKWAY

CR Properties Group, LLC 295 Main Street Poughkeepsie, NY 12601 www.crproperties.com

 For more information: