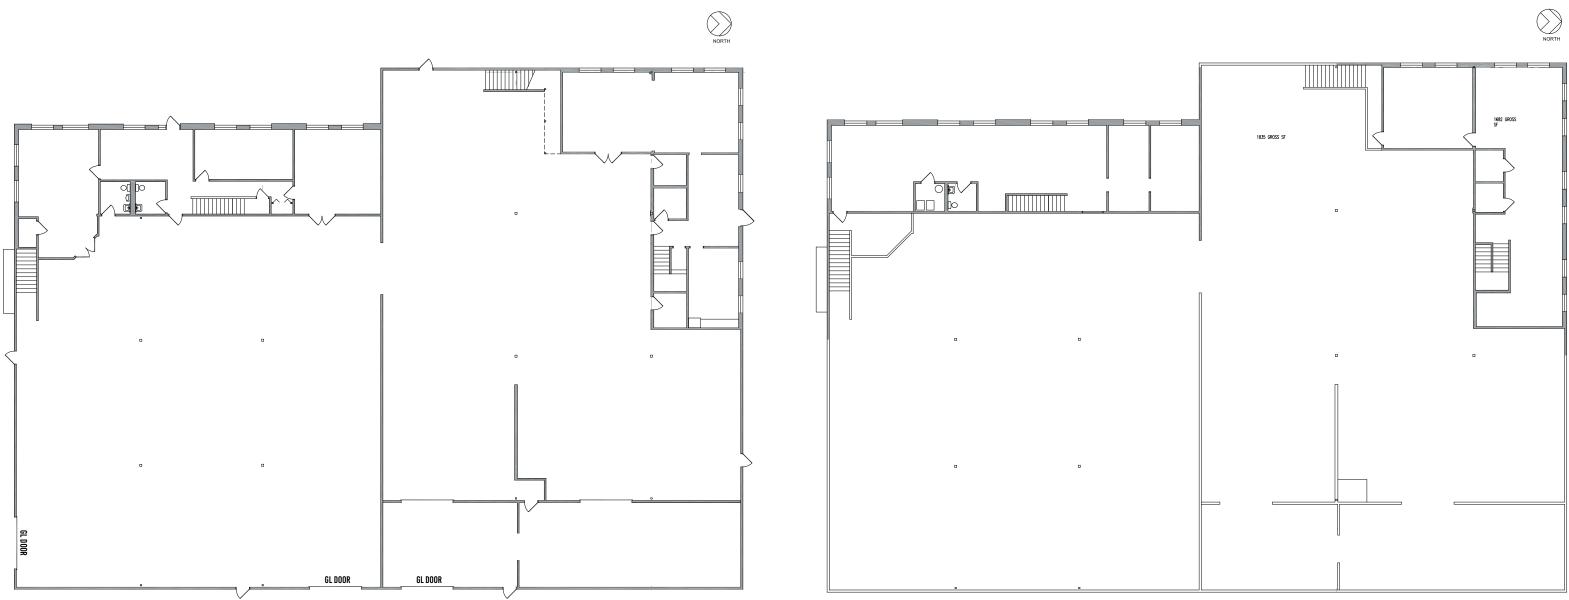

## **PROPERTY INFORMATION**

- 23,255 Total SF > Main Floor Offices - 3,027 SF Second Floor Offices - 3,517 SF
- \$1.35 PSF /month NNN >
- 3 Grade Level Doors >
- 208/120V 800 Amp 3 Phase >
- 37 Parking Stalls + 2 Handicap Stalls >
- Easy Access to I-15 >
- Fire Sprinklers >

**Doug Cole** Associate Broker

801 680 8688 dcole@naipremier.com Main Floor

Second Floor