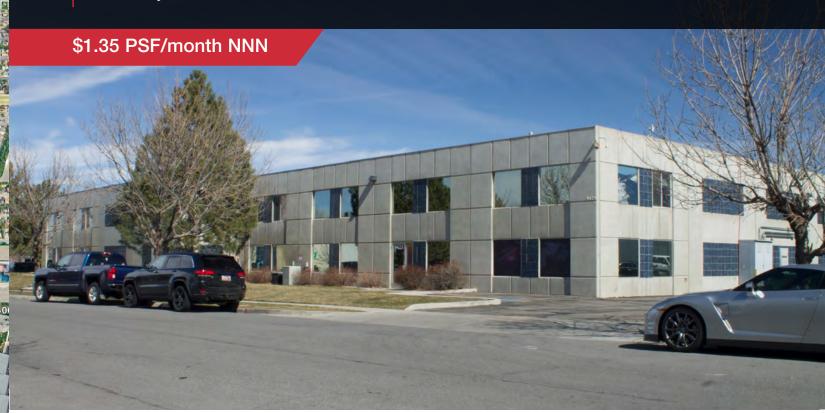

## **PROPERTY INFORMATION**

- 23,255 Total SF > Main Floor Offices - 3,027 SF Second Floor Offices - 3,517 SF
- \$1.35 PSF /month NNN >
- 3 Grade Level Doors >
- 208/120V 800 Amp 3 Phase >
- 37 Parking Stalls + 2 Handicap Stalls >
- Easy Access to I-15 >
- Fire Sprinklers >