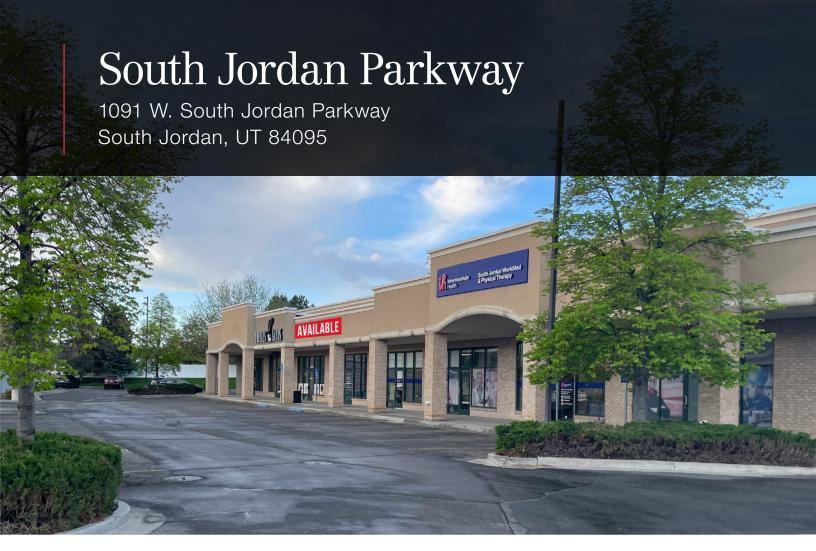

## RETAIL | FOR LEASE

## PROPERTY INFORMATION

- > \$22.00 PSF NNN (est NNN \$7.00)
- > Suite 300: 1,200 SF
- > Great Visibility and Access
- > Monument sign
- > Near River Park Office Development
- > Minutes to I-15 or Redwood Road
- Co-Tenants: Domino's, IHC WorkMed, Greek
  Souvlaki, Planned Parenthood, Salt Box Studio
  & Suites, and Kibbles & Cuts