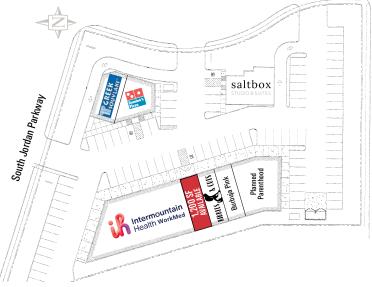

## PROPERTY INFORMATION

- > \$22.00 PSF NNN (est NNN \$7.00)
- > Suite 300: 1,200 SF
- > Great Visibility and Access
- > Monument sign
- > Near River Park Office Development
- > Minutes to I-15 or Redwood Road
- Co-Tenants: Domino's, IHC WorkMed, Greek
  Souvlaki, Planned Parenthood, Salt Box Studio
  & Suites, and Kibbles & Cuts