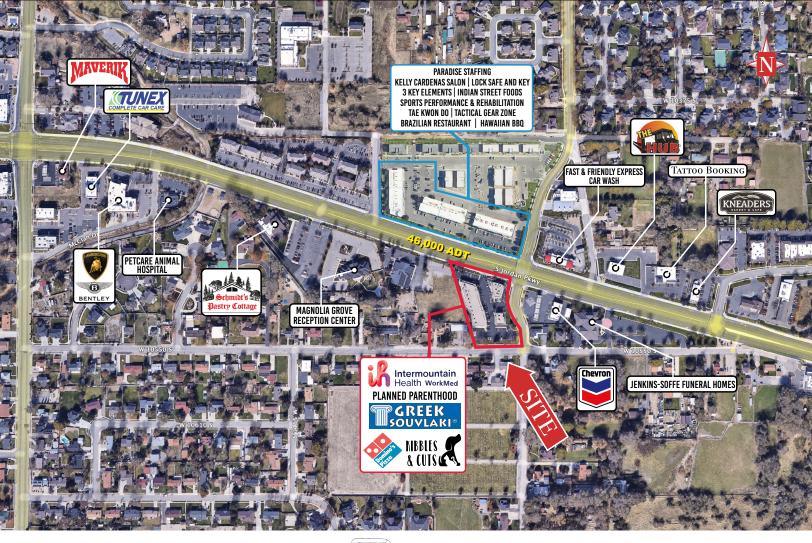

## PROPERTY INFORMATION

- > \$22.00 PSF NNN (est NNN \$7.00)
- > Suite 300: 1,200 SF
- > Great Visibility and Access
- > Monument sign
- > Near River Park Office Development
- > Minutes to I-15 or Redwood Road
- Co-Tenants: Domino's, IHC WorkMed, Greek
  Souvlaki, Planned Parenthood, Salt Box Studio
  & Suites, and Kibbles & Cuts