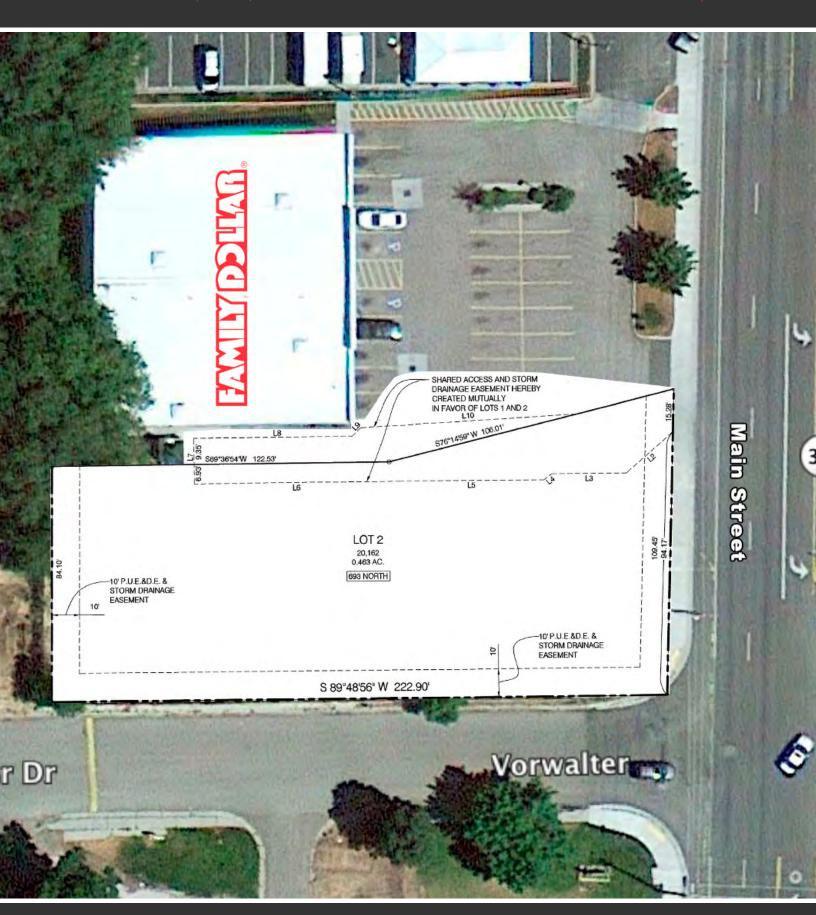

## Tooele Commercial Land

693 North Main Street Tooele, UT 84074

## PROPERTY INFORMATION

- > Approx. 0.463 Acres
- > Sales Price: \$319,900
- > Zoned Commercial
- Common Access w/ Family Dollar
- > Great Main Street Visibility
- > Lucky's Grocery Shadow Anchored
- > Built-to-Suit Potential