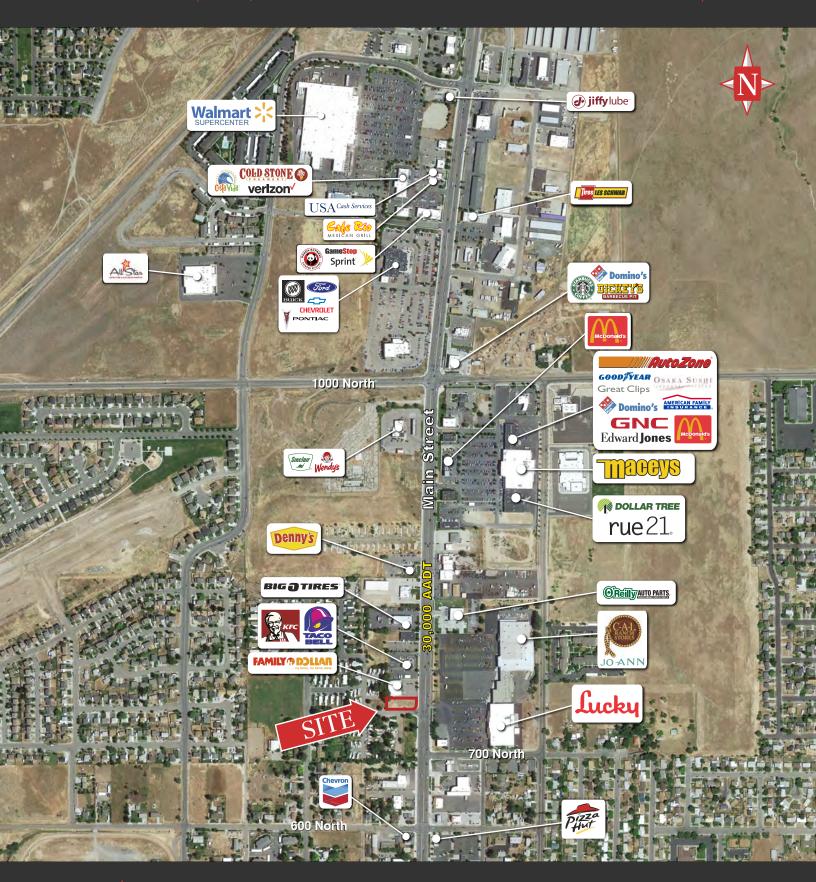

## Tooele Commercial Land

693 North Main Street Tooele, UT 84074

## PROPERTY INFORMATION

- > Approx. 0.463 Acres
- > Sales Price: \$319,900
- > Zoned Commercial
- Common Access w/ Family Dollar
- > Great Main Street Visibility
- > Lucky's Grocery Shadow Anchored
- > Built-to-Suit Potential