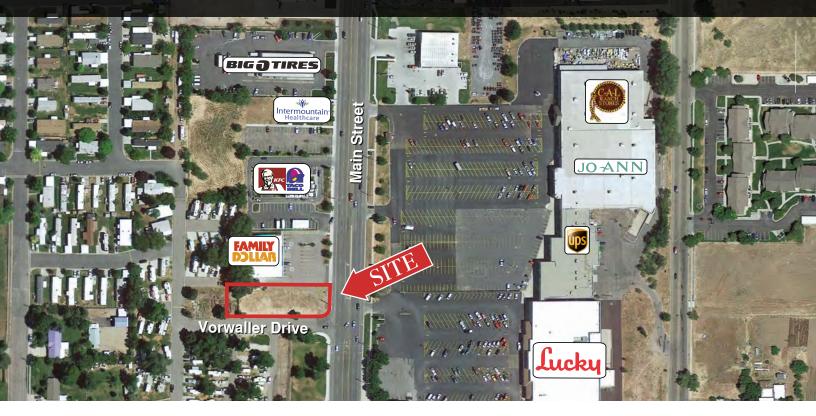

## Tooele Commercial Land

693 North Main Street Tooele, UT 84074

## PROPERTY INFORMATION

- > Approx. 0.463 Acres
- > Sales Price: \$319,900
- > Zoned Commercial
- Common Access w/ Family Dollar
- > Great Main Street Visibility
- > Lucky's Grocery Shadow Anchored
- > Built-to-Suit Potential