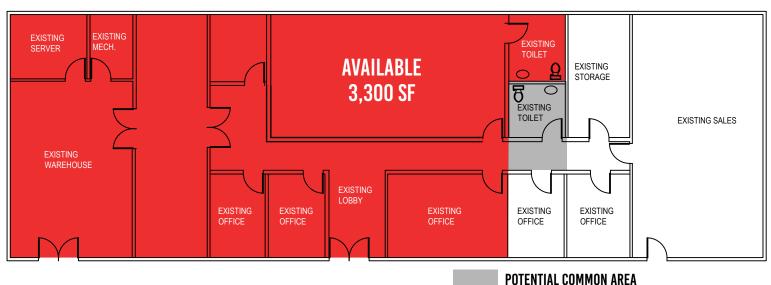

## PROPERTY INFORMATION

- > 3,300 RSF
- > \$18.00 PSF NNN
- > Private restroom and offices
- > Centrally located on State Street
- Close to I-15