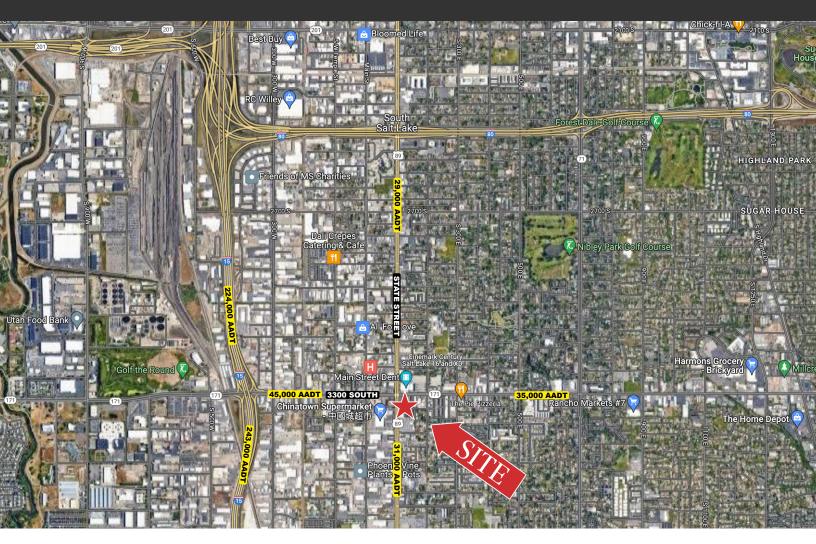

## PROPERTY INFORMATION

- > 3,300 RSF
- > \$18.00 PSF NNN
- > Private restroom and offices
- > Centrally located on State Street
- Close to I-15

## **DEMOGRAPHICS**

| POPULATION | 1 MILE    | 3 MILE    | 5 MILE    |
|------------|-----------|-----------|-----------|
| 2024 EST   | 18,707    | 156,180   | 397,709   |
| 2029 PROJ  | 19,215    | 162,124   | 410,330   |
| HOUSEHOLDS |           |           |           |
| 2024 EST   | 7,570     | 66,033    | 161,439   |
| 2029 PROJ  | 7,976     | 70,564    | 172,397   |
| INCOME     |           |           |           |
| 2024 AVG   | \$114,023 | \$123,890 | \$138,034 |
| 2024 MED   | \$78,842  | \$90,306  | \$100,829 |