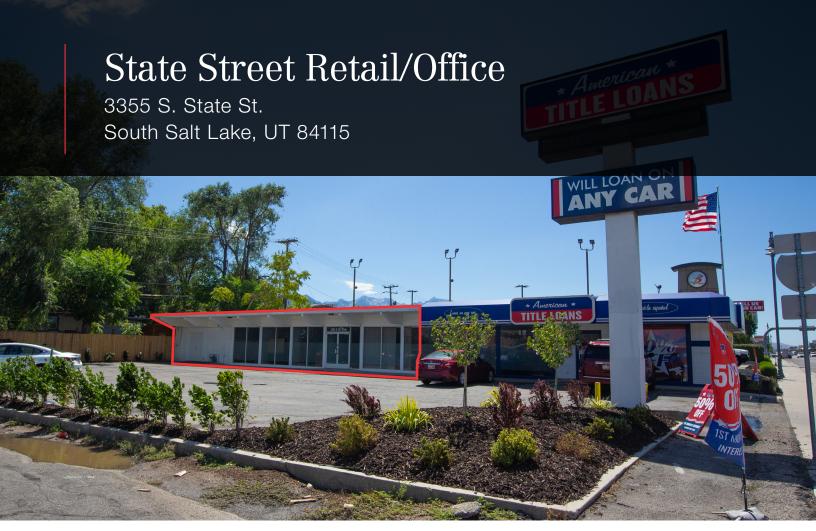

## RETAIL/OFFICE | FOR LEASE

## PROPERTY INFORMATION

- > 3,300 RSF
- > \$18.00 PSF NNN
- > Private restroom and offices
- > Centrally located on State Street
- Close to I-15