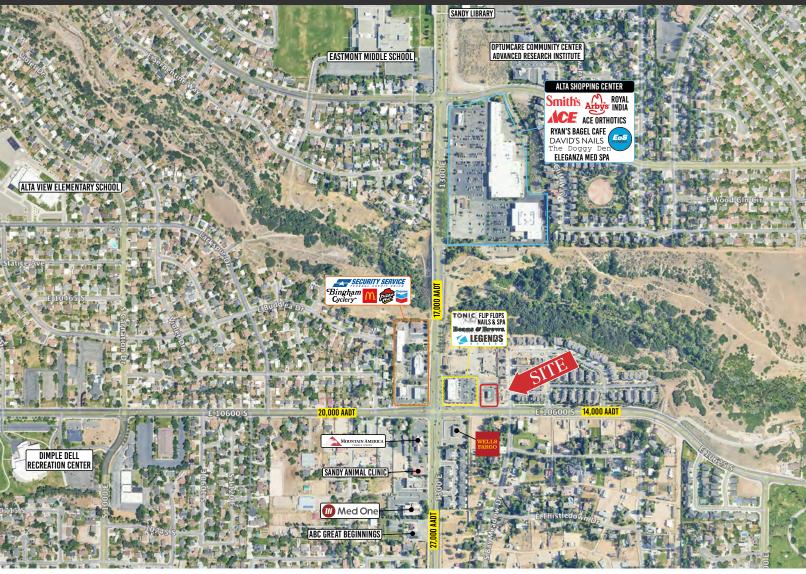

## Sandy Freestanding Drive-thru

1373 E. 10600 S. Sandy, UT 84092

## PROPERTY INFORMATION

- 1,500 SF
- \$6,750.00/mo, NNN
- Grease trap
- Great visibility and access
- 15 parking spaces