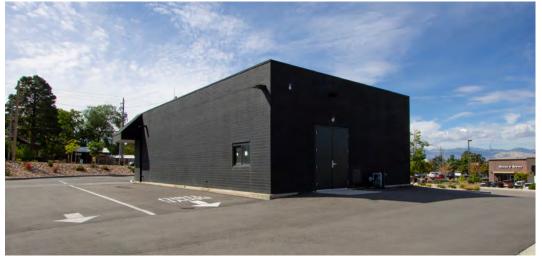

## Sandy Freestanding Drive-thru

1373 E. 10600 S. Sandy, UT 84092

## PROPERTY INFORMATION

- 1,500 SF
- \$6,750.00/mo, NNN
- Grease trap
- Great visibility and access
- 15 parking spaces