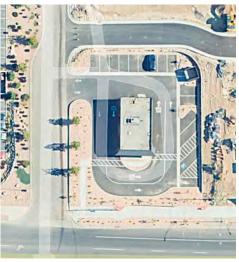

## Sandy Freestanding Drive-thru

1373 E. 10600 S. Sandy, UT 84092

## PROPERTY INFORMATION

- 1,500 SF
- \$6,750.00/mo, NNN
- Grease trap
- Great visibility and access
- 15 parking spaces