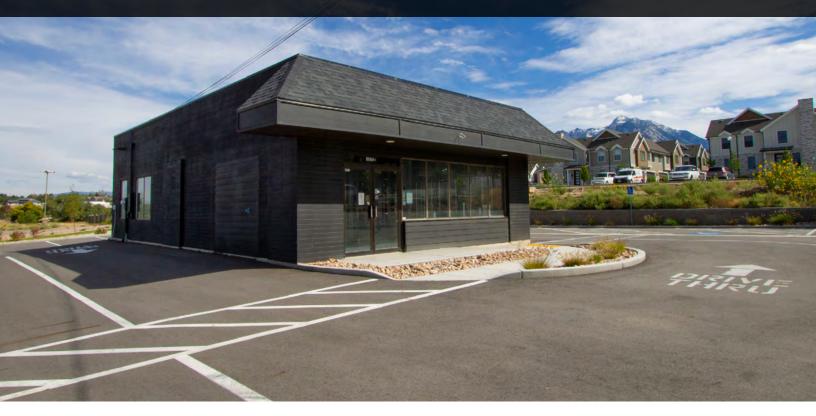

## Sandy Freestanding Drive-thru

1373 E. 10600 S. Sandy, UT 84092

## PROPERTY INFORMATION

- 1,500 SF
- \$6,750.00/mo, NNN
- Grease trap
- Great visibility and access
- 15 parking spaces