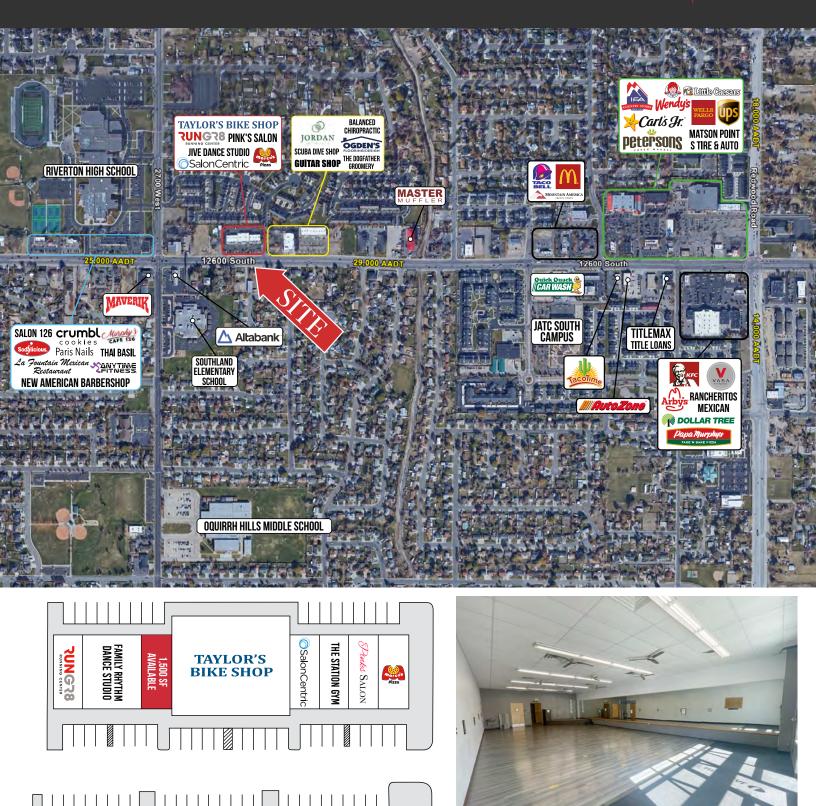

## Taylor's Bike Shop Center

2600 West 12600 South Riverton, UT 84065

#### PROPERTY INFORMATION

- 1,500 SF Available
- \$26.00 PSF NNN
- CAM Approx. \$6.50 PSF
- Great visibility on 12600 South
- High growth area
- Abundant parking
- High demographics
- Co-tenants: