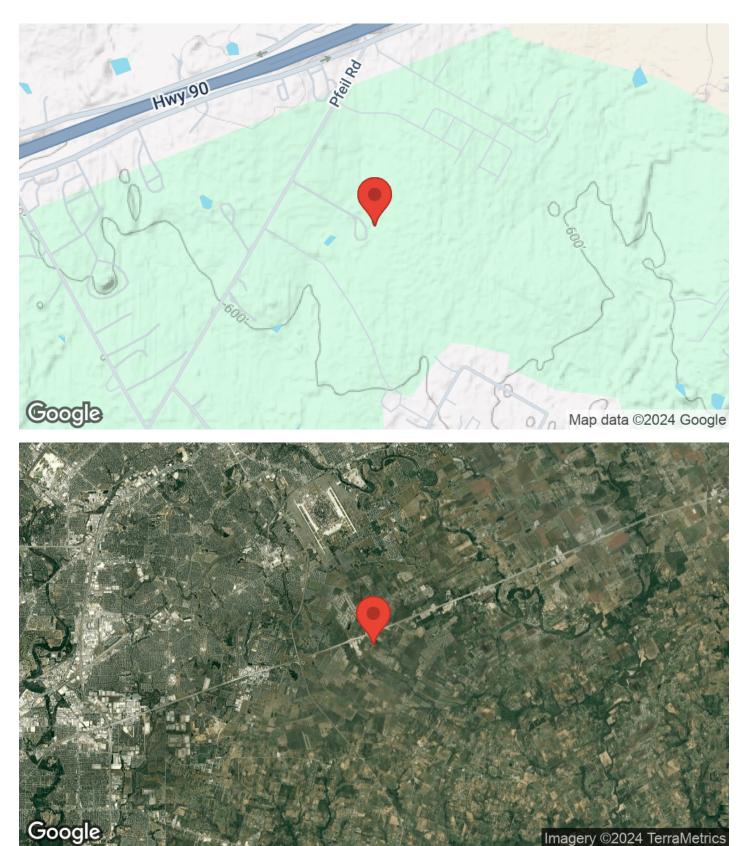

## LOCATION MAPS

4892 PFEIL ROAD

KW COMMERCIAL | HERITAGE 1717 N Loop 1604 E San Antonio, Texas 78232

ΚW