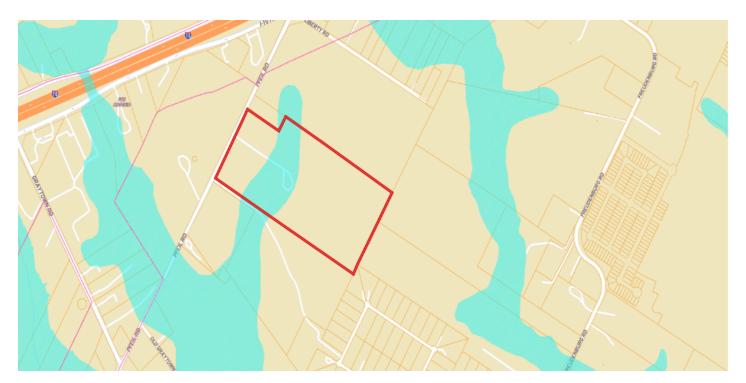

## LOCATION MAPS

4892 PFEIL ROAD

KW COMMERCIAL | HERITAGE 1717 N Loop 1604 E San Antonio, Texas 78232

ΚW