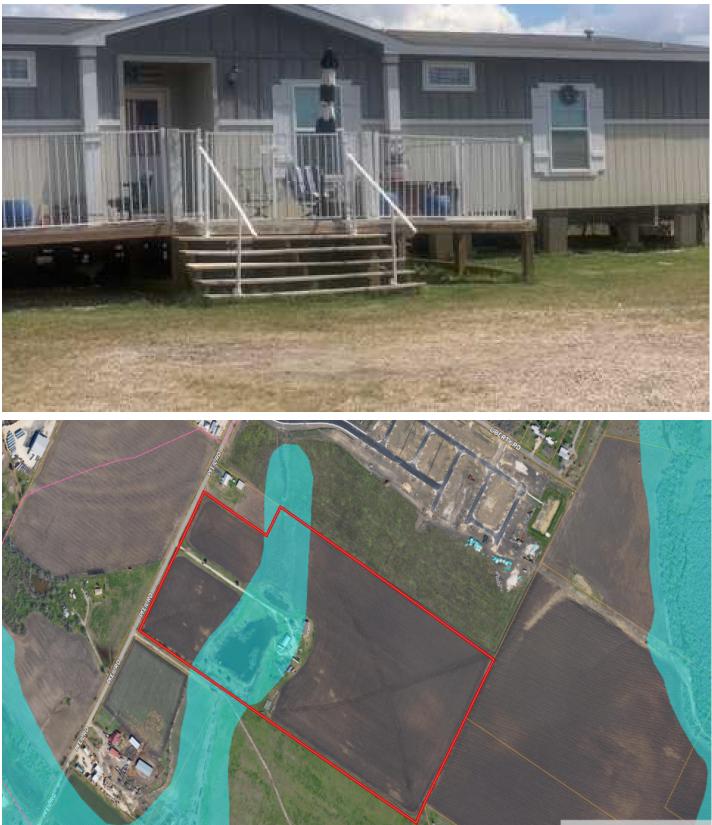

## PROPERTY PHOTOS

4892 PFEIL ROAD

KW COMMERCIAL | HERITAGE 1717 N Loop 1604 E San Antonio, Texas 78232

KW

**TODD HESS** O: (830) 660-0999 C: (830) 660-0999 todd-hess@att.net

COMMERCIAL ... Each Office Independently Owned and Operated