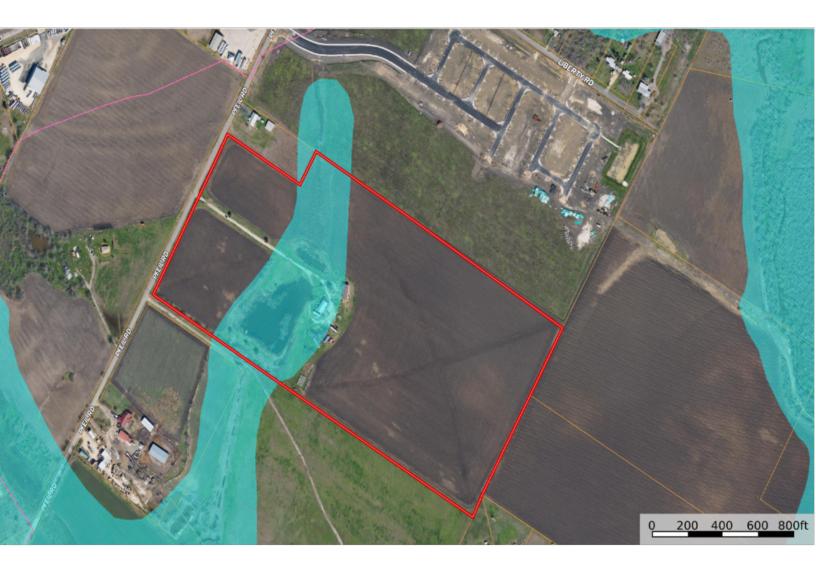

## **AERIAL MAP** 4892 PFEIL ROAD

# KW COMMERCIAL | HERITAGE 1717 N Loop 1604 E San Antonio, Texas 78232

TODD HESS 0: (830) 660-0999 C: (830) 660-0999 todd-hess@att.net Imagery ©2024 Airbus, Maxar Technologies