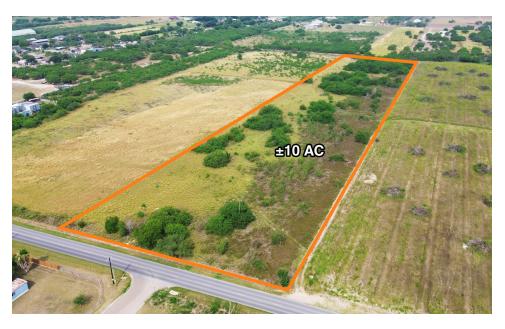

#### PROPERTY DESCRIPTION

Discover the potential of this remarkable 10-acre property located along Bentsen Palm Drive. Boasting a prime location, this expansive parcel offers a unique opportunity for both developers and those seeking to build their dream home. The lot is mostly free of brush, and has a portion covered in caliche, making the land suitable for truck parking and more.

| OFFERING SUMMARY |             |
|------------------|-------------|
| Sale Price:      | \$280,000   |
| Taxes:           | \$5,207     |
| Lot Size:        | +/- 10 AC   |
| Zoning:          | County      |
| Dimensions:      | 301'x1,419' |