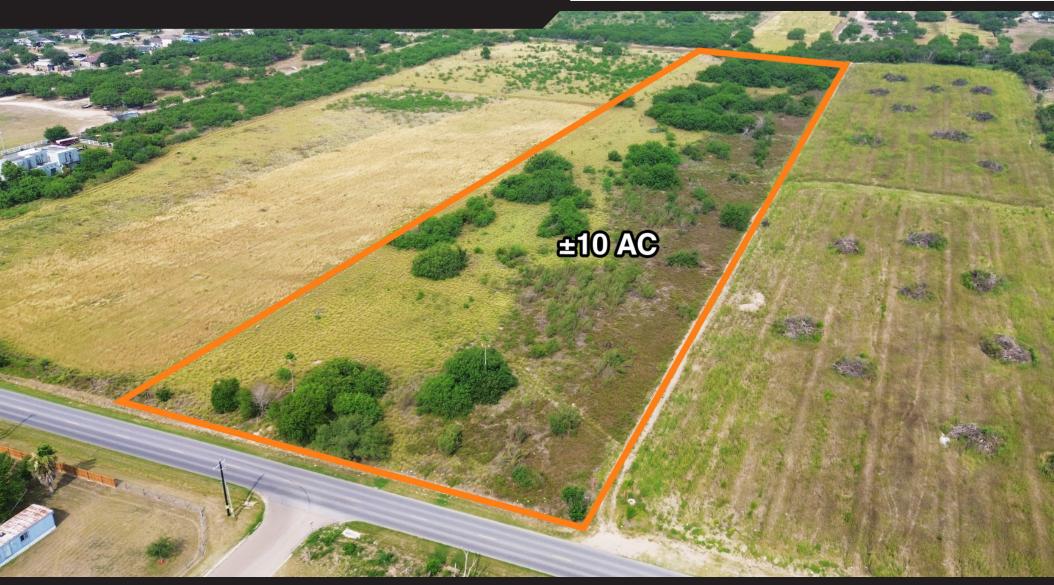

#### PROPERTY DESCRIPTION

Discover the potential of this remarkable 10-acre property located along Bentsen Palm Drive. Boasting a prime location, this expansive parcel offers a unique opportunity for both developers and those seeking to build their dream home. The lot is mostly free of brush, and has a portion covered in caliche, making the land suitable for truck parking and more.

| OFFERING SUMMARY |             |
|------------------|-------------|
| Sale Price:      | \$280,000   |
| Taxes:           | \$5,207     |
| Lot Size:        | +/- 10 AC   |
| Zoning:          | County      |
| Dimensions:      | 301'x1,419' |