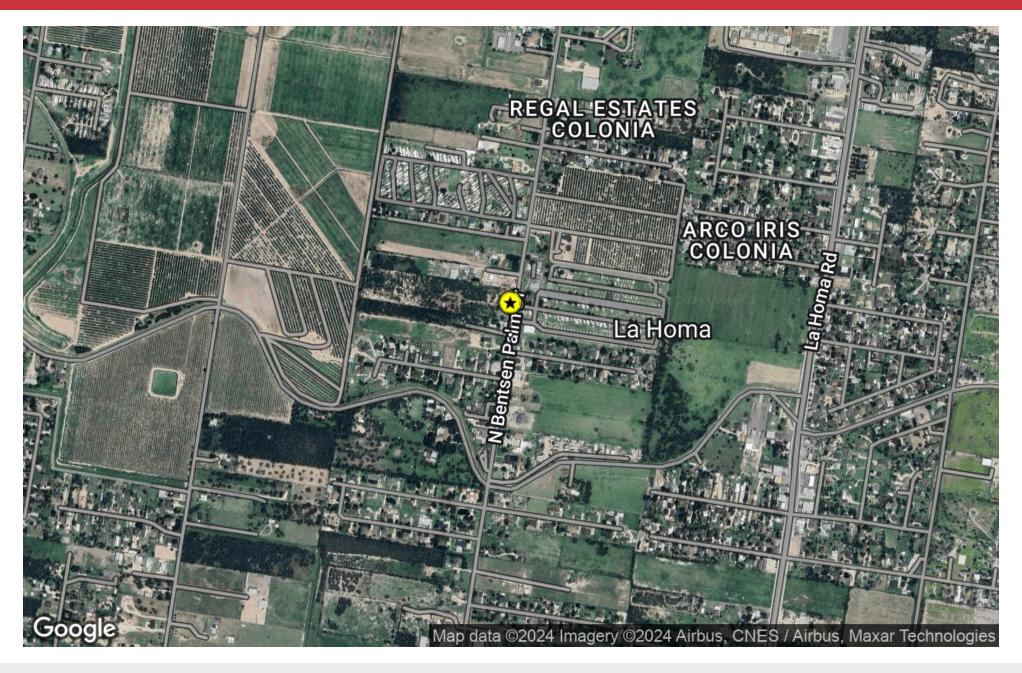

### **PROPERTY SUMMARY**

N BENTSEN PALM DR. NORTH OF 8 MILE | MISSION, TX 78572