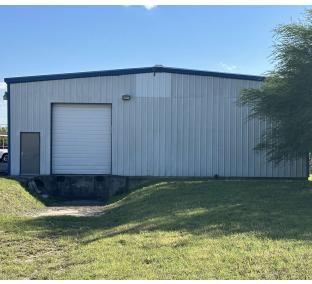

|
|-------------------|---------------------------------|
| Sale Price:       | \$1,650,000                     |
| Taxes:            | \$20,255                        |
| Lot Size:         | 1.98 Acres                      |
| Building #1 Size: | 8,000 SF                        |
| Office SF:        | 1,700 SF                        |
| Warehouse SF:     | 6,300 SF                        |
| Parking Spaces    | 14                              |
| Bldg #2 Size:     | 4,305 SF                        |
| Parking Spaces:   | 17                              |
| Traffic Count:    | Texas State Hwy 107: 26,862 VPD |

# **INTERIOR PHOTOS-BLDG #1**

3911 W STATE HIGHWAY 107 | EDINBURG, TX 78539











# **EXTERIOR PHOTOS**

3911 W STATE HIGHWAY 107 | EDINBURG, TX 78539













## FOR SALE / LEASE | INDUSTRIAL PROPERTY





### FOR INFORMATION & SITE TOURS CONTACT:

#### LAURA LIZA PAZ

#### **NAI RIO GRANDE VALLEY**

Partner | Co-Managing Broker | laurap@nairgv.com

956.227.8000

### **ERIC CORTEZ**

#### **NAI RIO GRANDE VALLEY**

Real Estate Agent ericc@nairgv.com 956.874.9225



The information contained herein is proprietary and strictly confidential. It is intended to be reviewed only by the party receiving it from NAI Rio Grande Valley, and should not be made available to any other person or entity without the written consent of the Broker. This document has been prepared to provide summary, unverified information to prospective purchasers, and to establish only a preliminary level of interest in the subject property. The information contained here