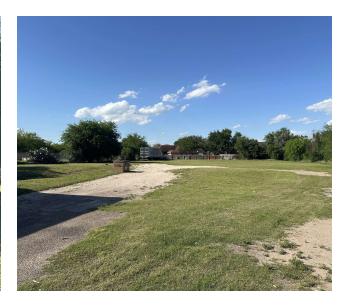

# **EXTERIOR PHOTOS**

3911 W STATE HIGHWAY 107 | EDINBURG, TX 78539

### **PROPERTY DESCRIPTION**

This versatile property features an 8,000 SF flex building, perfect for a wide range of businesses. The space includes 1,700 SF of retail/showroom area and 6,300 SF of warehouse space, offering excellent visibility along West State Highway 107 with easy access to Interstate 2 and Interstate 69C. The building is equipped with a grade-level door, a dock well, 14-foot eaves, and ample parking with 14 front spaces, situated on a 1.98-acre lot. This property can be fenced for use as a yard or storage. A second building, a 4,305 SF neighborhood center, adds even more flexibility, making this a prime location for your business operations.