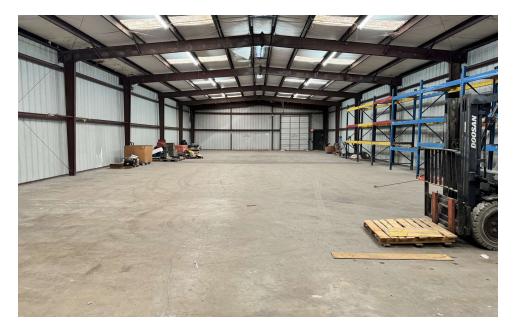

# **INTERIOR PHOTOS-BLDG #1**

3911 W STATE HIGHWAY 107 | EDINBURG, TX 78539

### **PROPERTY DESCRIPTION**

This versatile property features an 8,000 SF flex building, perfect for a wide range of businesses. The space includes 1,700 SF of retail/showroom area and 6,300 SF of warehouse space, offering excellent visibility along West State Highway 107 with easy access to Interstate 2 and Interstate 69C. The building is equipped with a grade-level door, a dock well, 14-foot eaves, and ample parking with 14 front spaces, situated on a 1.98-acre lot. This property can be fenced for use as a yard or storage. A second building, a 4,305 SF neighborhood center, adds even more flexibility, making this a prime location for your business operations.