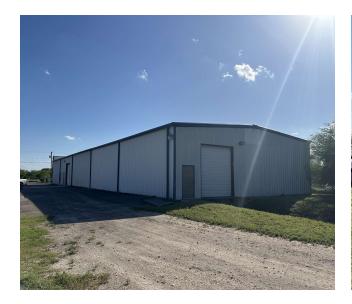

|
|-------------------|---------------------------------|
| Sale Price:       | \$1,650,000                     |
| Taxes:            | \$20,255                        |
| Lot Size:         | 1.98 Acres                      |
| Building #1 Size: | 8,000 SF                        |
| Office SF:        | 1,700 SF                        |
| Warehouse SF:     | 6,300 SF                        |
| Parking Spaces    | 14                              |
| Bldg #2 Size:     | 4,305 SF                        |
| Parking Spaces:   | 17                              |
| Traffic Count:    | Texas State Hwy 107: 26,862 VPD |

# **INTERIOR PHOTOS-BLDG #1**

3911 W STATE HIGHWAY 107 | EDINBURG, TX 78539











# **EXTERIOR PHOTOS**

3911 W STATE HIGHWAY 107 | EDINBURG, TX 78539













## FOR SALE / LEASE | INDUSTRIAL PROPERTY





### FOR INFORMATION & SITE TOURS CONTACT:

#### LAURA LIZA PAZ

#### **NAI RIO GRANDE VALLEY**

Partner | Co-Managing Broker | laurap@nairgv.com

956.227.8000

### **ERIC CORTEZ**

#### **NAI RIO GRANDE VALLEY**

Real Estate Agent ericc@nairgv.com 956.874.9225



The information contained herein is proprietary and strictly confidential. It is intended to be reviewed only by the party receiving it from NAI Rio Grande Valley, and should not be made available to any other person or entity without the written consent of the Broker. This document has been prepared to provide summary, unverified information to prospective purchasers, and to establish only a preliminary level of interest in the subject property. The information contained he