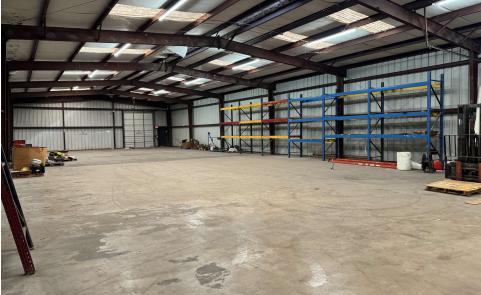

# **INTERIOR PHOTOS-BLDG #1**

3911 W STATE HIGHWAY 107 | EDINBURG, TX 78539

### **PROPERTY DESCRIPTION**

This versatile property features an 8,000 SF flex building, perfect for a wide range of businesses. The space includes 1,700 SF of retail/showroom area and 6,300 SF of warehouse space, offering excellent visibility along West State Highway 107 with easy access to Interstate 2 and Interstate 69C. The building is equipped with a grade-level door, a dock well, 14-foot eaves, and ample parking with 14 front spaces, situated on a 1.98-acre lot. This property can be fenced for use as a yard or storage. A second building, a 4,305 SF neighborhood center, adds even more flexibility, making this a prime location for your business operations.