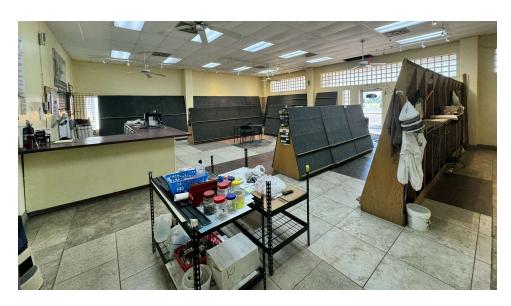

me location for your business operations.

| OFFERING SUMMARY  |                                 |
|-------------------|---------------------------------|
| Sale Price:       | \$1,650,000                     |
| Taxes:            | \$20,255                        |
| Lot Size:         | 1.98 Acres                      |
| Building #1 Size: | 8,000 SF                        |
| Office SF:        | 1,700 SF                        |
| Warehouse SF:     | 6,300 SF                        |
| Parking Spaces    | 14                              |
| Bldg #2 Size:     | 4,305 SF                        |
| Parking Spaces:   | 17                              |
| Traffic Count:    | Texas State Hwy 107: 26,862 VPD |

# **INTERIOR PHOTOS-BLDG #1**

3911 W STATE HIGHWAY 107 | EDINBURG, TX 78539











# **EXTERIOR PHOTOS**

3911 W STATE HIGHWAY 107 | EDINBURG, TX 78539













## FOR SALE / LEASE | INDUSTRIAL PROPERTY





### FOR INFORMATION & SITE TOURS CONTACT:

#### LAURA LIZA PAZ

#### **NAI RIO GRANDE VALLEY**

Partner | Co-Managing Broker | laurap@nairgv.com

956.227.8000

### **ERIC CORTEZ**

#### **NAI RIO GRANDE VALLEY**

Real Estate Agent ericc@nairgv.com 956.874.9225



The information contained herein is proprietary and strictly confidential. It is intended to be reviewed only by the party receiving it from NAI Rio Grande Valley, and should not be made available to any other person or entity without the written consent of the Broker. This document has been prepared to provide summary, unverified information to prospective purchasers, and to establish only a prelimi