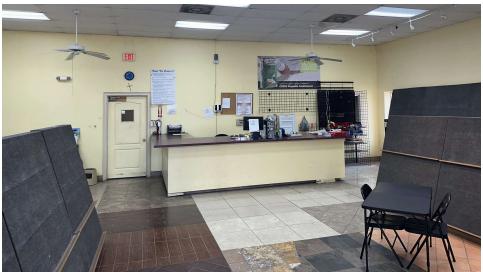

location for your business operations.

| OFFERING SUMMARY  |                                 |
|-------------------|---------------------------------|
| Sale Price:       | \$1,650,000                     |
| Taxes:            | \$20,255                        |
| Lot Size:         | 1.98 Acres                      |
| Building #1 Size: | 8,000 SF                        |
| Office SF:        | 1,700 SF                        |
| Warehouse SF:     | 6,300 SF                        |
| Parking Spaces    | 14                              |
| Bldg #2 Size:     | 4,305 SF                        |
| Parking Spaces:   | 17                              |
| Traffic Count:    | Texas State Hwy 107: 26,862 VPD |

# **INTERIOR PHOTOS-BLDG #1**

3911 W STATE HIGHWAY 107 | EDINBURG, TX 78539











# **EXTERIOR PHOTOS**

3911 W STATE HIGHWAY 107 | EDINBURG, TX 78539













## FOR SALE / LEASE | INDUSTRIAL PROPERTY





### FOR INFORMATION & SITE TOURS CONTACT:

#### LAURA LIZA PAZ

#### **NAI RIO GRANDE VALLEY**

Partner | Co-Managing Broker | laurap@nairgv.com

956.227.8000

### **ERIC CORTEZ**

#### **NAI RIO GRANDE VALLEY**

Real Estate Agent ericc@nairgv.com 956.874.9225



The information contained herein is proprietary and strictly confidential. It is intended to be reviewed only by the party receiving it from NAI Rio Grande Valley, and should not be made available to any other person or entity without the written consent of the Broker. This document has been prepared to provide summary, unverified information to prospective purchasers, and to establish only a prelimina