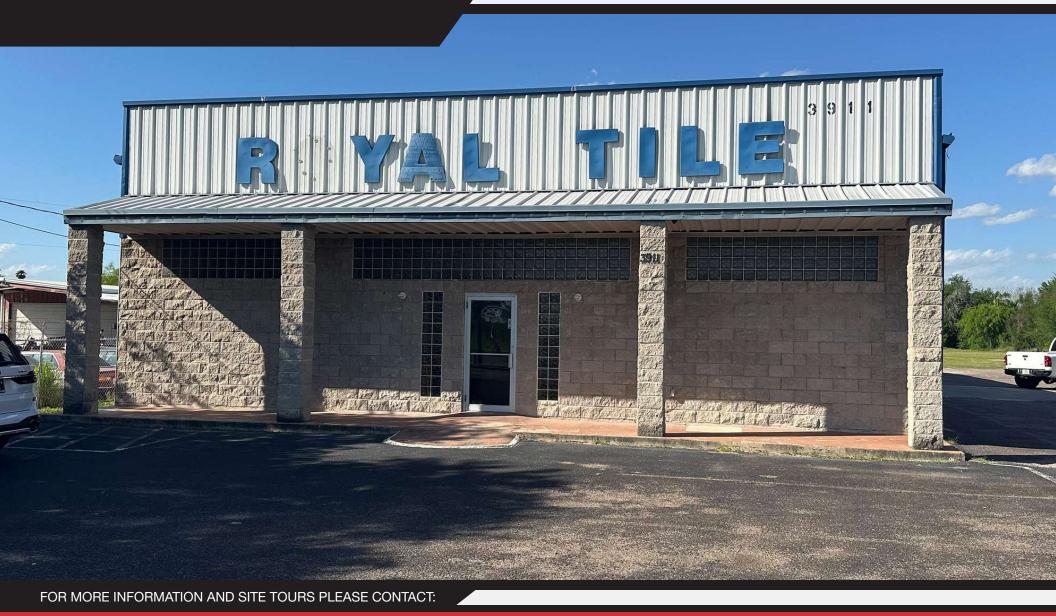

# **EXTERIOR PHOTOS**

3911 W STATE HIGHWAY 107 | EDINBURG, TX 78539

### **PROPERTY DESCRIPTION**

This versatile property features an 8,000 SF flex building, perfect for a wide range of businesses. The space includes 1,700 SF of retail/showroom area and 6,300 SF of warehouse space, offering excellent visibility along West State Highway 107 with easy access to Interstate 2 and Interstate 69C. The building is equipped with a grade-level door, a dock well, 14-foot eaves, and ample parking with 14 front spaces, situated on a 1.98-acre lot. This property can be fenced for use as a yard or storage. A second building, a 4,305 SF neighborhood center, adds even more flexibility, making this a prime location for your business operations.