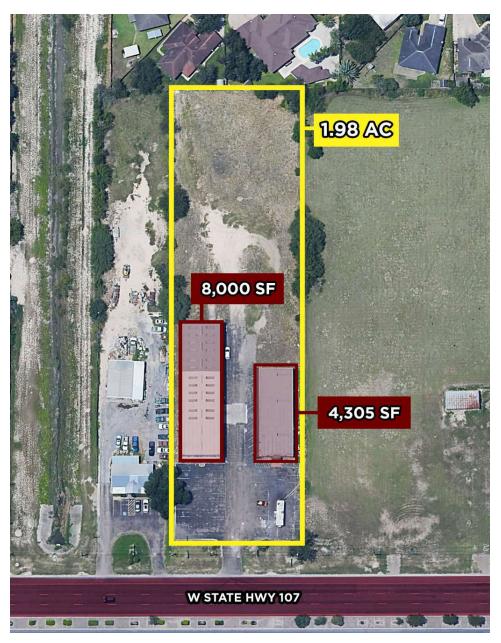

### **PROPERTY DESCRIPTION**

This versatile property features an 8,000 SF flex building, perfect for a wide range of businesses. The space includes 1,700 SF of retail/showroom area and 6,300 SF of warehouse space, offering excellent visibility along West State Highway 107 with easy access to Interstate 2 and Interstate 69C. The building is equipped with a grade-level door, a dock well, 14-foot eaves, and ample parking with 14 front spaces, situated on a 1.98-acre lot. This property can be fenced for use as a yard or storage. A second building, a 4,305 SF neighborhood center, adds even more flexibility, making this a prime location for your business operations.

| OFFERING SUMMARY  |                                 |
|-------------------|---------------------------------|
| Sale Price:       | \$1,650,000                     |
| Taxes:            | \$20,255                        |
| Lot Size:         | 1.98 Acres                      |
| Building #1 Size: | 8,000 SF                        |
| Office SF:        | 1,700 SF                        |
| Warehouse SF:     | 6,300 SF                        |
| Parking Spaces    | 14                              |
| Bldg #2 Size:     | 4,305 SF                        |
| Parking Spaces:   | 17                              |
| Traffic Count:    | Texas State Hwy 107: 26,862 VPD |