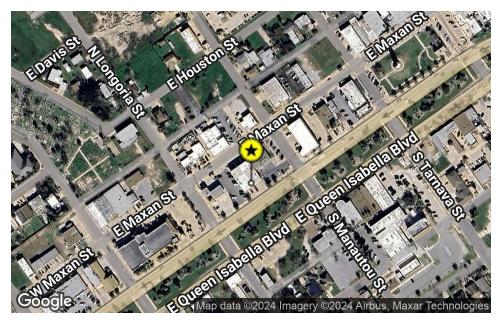

# 215 EAST QUEEN ISABELLA BLVD PORT ISABEL, TX 78578

# **MULTI-TENANT LOCATION** 215 EAST QUEEN ISABELLA BOULEVARD | PORT ISABEL, TX 78578

## **PROPERTY DESCRIPTION**

Located on a spacious 9,000 square-foot lot, this charming two-story building offers an impressive 12,600 square feet of leaseable space with five tenants. Generating a healthy income of \$8,600 per month, this property stands as a testament to both its prime location and excellent rental potential. The property boasts 7 dedicated parking spaces in front, with 8 additional parking spaces available on the north side, ensuring ease and accessibility for both tenants and visitors alike. Located just a short drive to South Padre Island, residents and guests are spoiled for choice with a plethora of exciting experiences and activities to explore.