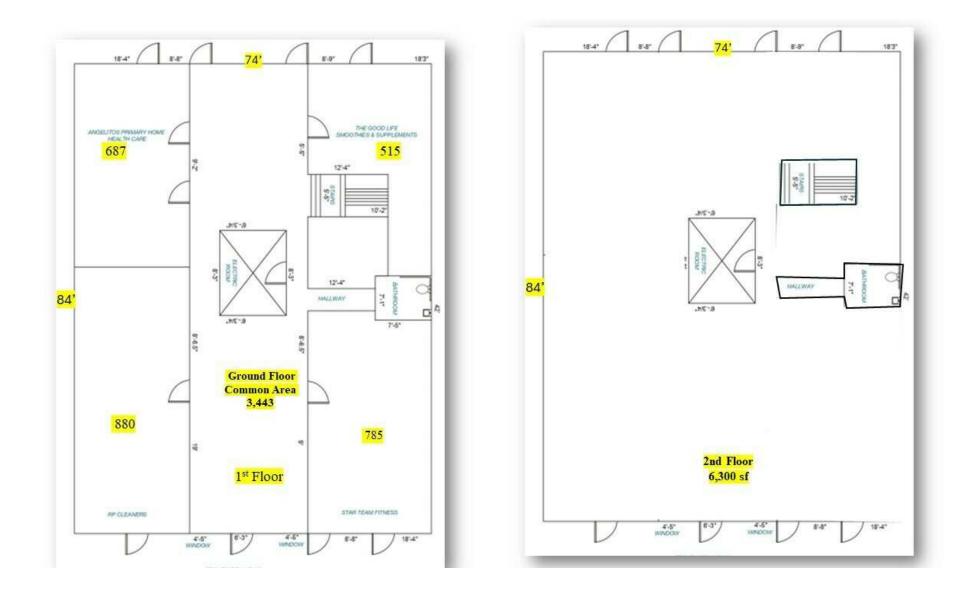

## **PROPERTY DESCRIPTION**

Located on a spacious 9,000 square-foot lot, this charming two-story building offers an impressive 12,600 square feet of leaseable space with five tenants. Generating a healthy income of \$8,600 per month, this property stands as a testament to both its prime location and excellent rental potential. The property boasts 7 dedicated parking spaces in front, with 8 additional parking spaces available on the north side, ensuring ease and accessibility for both tenants and visitors alike. Located just a short drive to South Padre Island, residents and guests are spoiled for choice with a plethora of exciting experiences and activities to explore.

#### **OFFERING SUMMARY**

| Sale Price:     | \$1,000,000           |
|-----------------|-----------------------|
| Taxes:          | \$16,239              |
| Lot Size:       | 9,000 SF              |
| Building Size:  | 12,600 SF             |
| Parking Spaces: | 25                    |
| Zoning:         | B-1 Business District |
| Year Built:     | 1982                  |