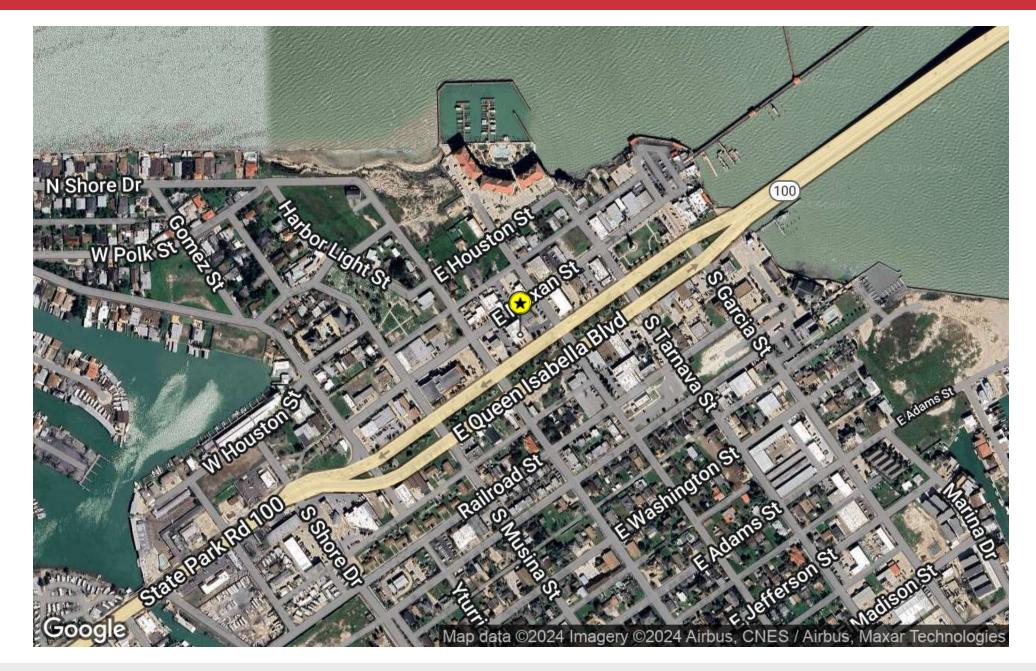

# 215 EAST QUEEN ISABELLA BLVD PORT ISABEL, TX 78578

# **MULTI-TENANT LOCATION** 215 EAST QUEEN ISABELLA BOULEVARD | PORT ISABEL, TX 78578

## **PROPERTY DESCRIPTION**

Located on a spacious 9,000 square-foot lot, this charming two-story building offers an impressive 12,600 square feet of leaseable space with five tenants. Generating a healthy income of \$8,600 per month, this property stands as a testament to both its prime location and excellent rental potential. The property boasts 7 dedicated parking spaces in front, with 8 additional parking spaces available on the north side, ensuring ease and accessibility for both tenants and visitors alike. Located just a short drive to South Padre Island, residents and guests are spoiled for choice with a plethora of exciting experiences and activities to explore.