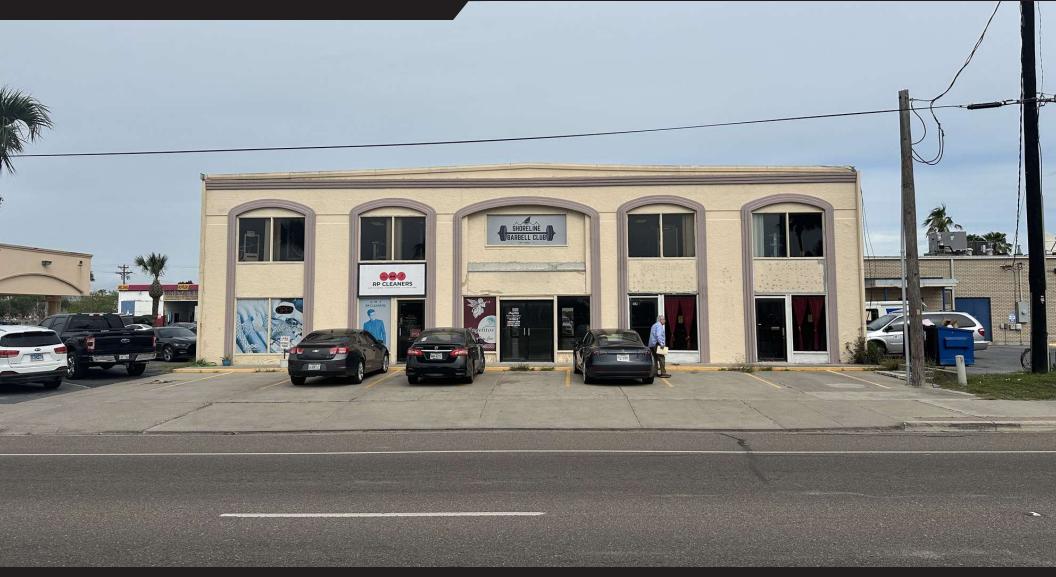

# **MULTI-TENANT LOCATION** 215 EAST QUEEN ISABELLA BOULEVARD | PORT ISABEL, TX 78578

## **PROPERTY DESCRIPTION**

Located on a spacious 9,000 square-foot lot, this charming two-story building offers an impressive 12,600 square feet of leaseable space with five tenants. Generating a healthy income of \$8,600 per month, this property stands as a testament to both its prime location and excellent rental potential. The property boasts 7 dedicated parking spaces in front, with 8 additional parking spaces available on the north side, ensuring ease and accessibility for both tenants and visitors alike. Located just a short drive to South Padre Island, residents and guests are spoiled for choice with a plethora of exciting experiences and activities to explore.