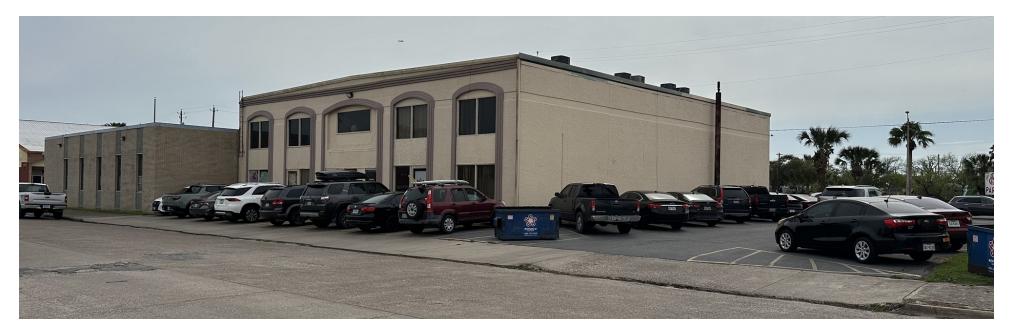

## **PROPERTY DESCRIPTION**

Located on a spacious 9,000 square-foot lot, this charming two-story building offers an impressive 12,600 square feet of leaseable space with five tenants. Generating a healthy income of \$8,600 per month, this property stands as a testament to both its prime location and excellent rental potential. The property boasts 7 dedicated parking spaces in front, with 8 additional parking spaces available on the north side, ensuring ease and accessibility for both tenants and visitors alike. Located just a short drive to South Padre Island, residents and guests are spoiled for choice with a plethora of exciting experiences and activities to explore.

#### **OFFERING SUMMARY**

| Sale Price:     | \$1,000,000           |
|-----------------|-----------------------|
| Taxes:          | \$16,239              |
| Lot Size:       | 9,000 SF              |
| Building Size:  | 12,600 SF             |
| Parking Spaces: | 25                    |
| Zoning:         | B-1 Business District |
| Year Built:     | 1982                  |