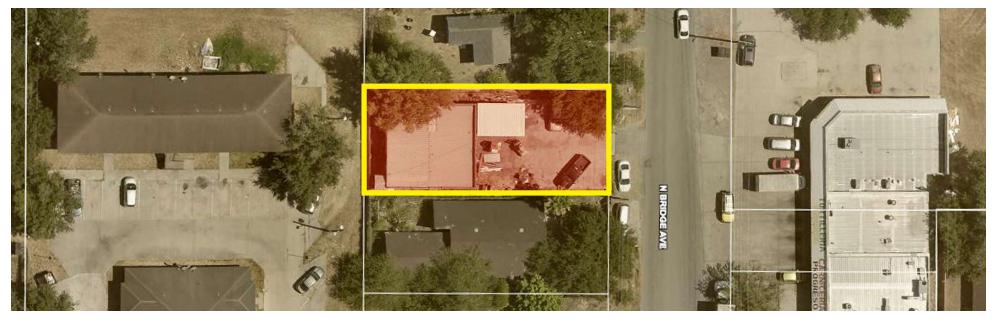

### **PROPERTY SUMMARY**

2505 N BRIDGE AVE | WESLACO, TX 78599

#### **PROPERTY HIGHLIGHTS**

- · Free Standing Building
- · Currently Used as a Mechanic Shop
- · Many Possible Uses
- · Zoning is B-2 Secondary & Highway District

| OFFERING SUMMARY |                                  |
|------------------|----------------------------------|
| Sale Price:      | \$165,000                        |
| Taxes:           | \$1,823                          |
| Lot Size:        | 6,000 SF                         |
| Building Size:   | 1,705 SF                         |
| Zoning:          | B-2 Secondary & Highway District |