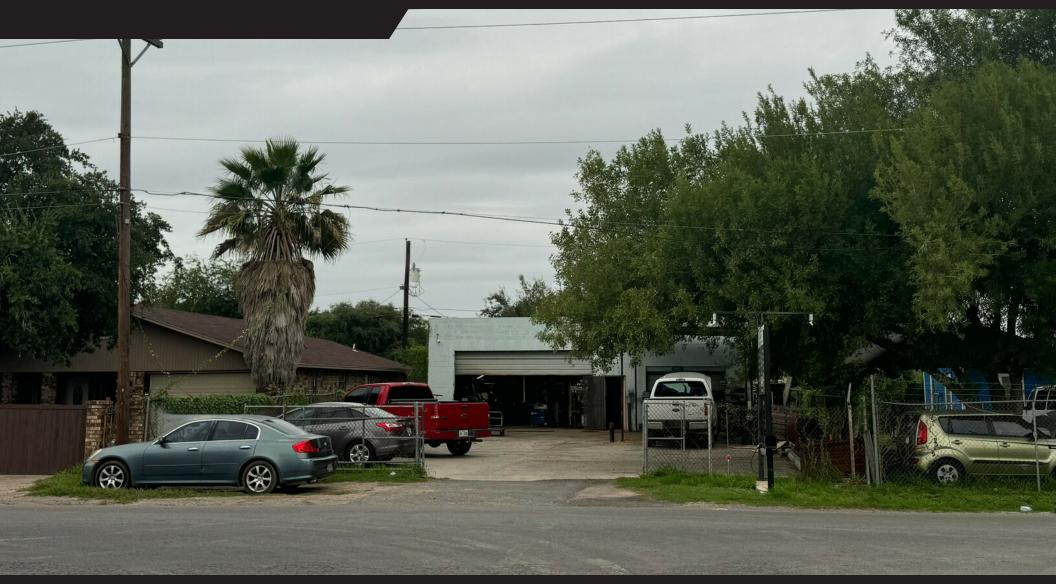

#### PROPERTY DESCRIPTION

This versatile 1,705 SF free-standing building is a fantastic opportunity for your next venture! Operating as a mechanic shop, it offers endless possibilities for a variety of business uses. Located near Expressway 83, the property boasts excellent accessibility and visibility. Whether you're looking to continue the current use or transform the space for a new purpose, this prime location is ready to bring your vision to life.

#### **PROPERTY HIGHLIGHTS**

- · Free Standing Building
- · Currently Used as a Mechanic Shop
- · Many Possible Uses
- · Zoning is B-2 Secondary & Highway District

| OFFERING SUMMARY |                                  |
|------------------|----------------------------------|
| Sale Price:      | \$165,000                        |
| Taxes:           | \$1,823                          |
| Lot Size:        | 6,000 SF                         |
| Building Size:   | 1,705 SF                         |
| Zoning:          | B-2 Secondary & Highway District |