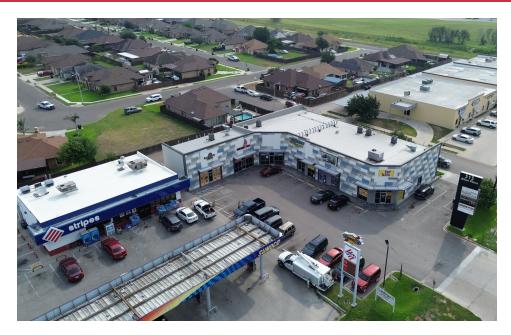

## **PROPERTY SUMMARY**

515 W MAIN AVE | ALTON, TX 78573

### **PROPERTY DESCRIPTION**

Perfectly positioned for retail or office use, this plaza offers an exceptional opportunity for businesses seeking a vibrant location. Additionally, a pylon sign is available to prominently display your business, ensuring it stands out in this high-traffic area.