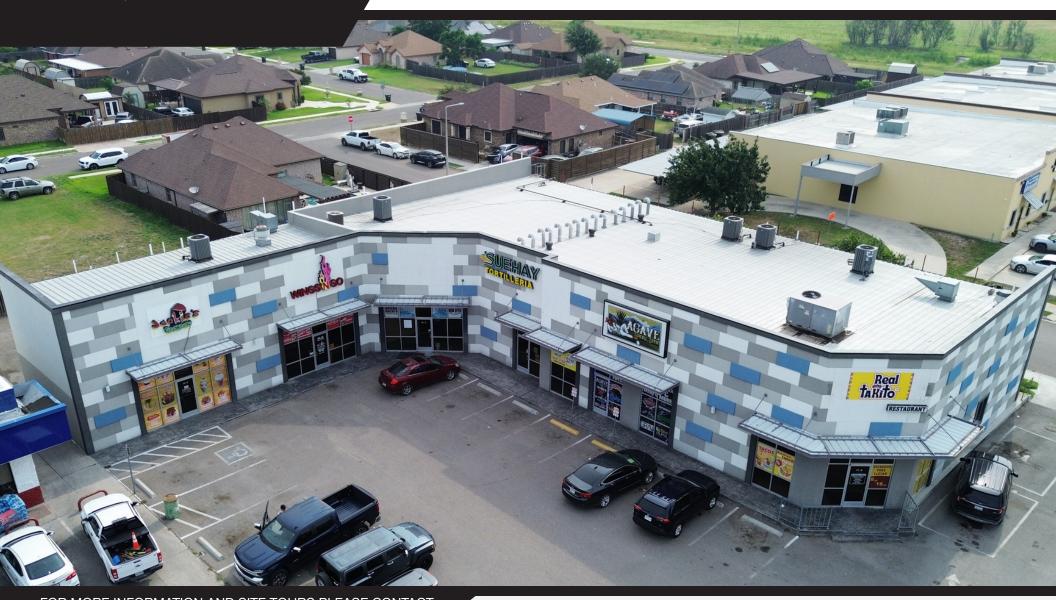

## **RETAIL PROPERTY FOR LEASE**

2,630 SF AVAILABLE

FOR MORE INFORMATION AND SITE TOURS PLEASE CONTACT:

LAURA LIZA PAZ

Partner | Co-Managing Broker 956.227.8000 | laurap@nairgv.com

**ERIC CORTEZ** 

Real Estate Agent 956.874.9225 | ericc@nairgv.com

### **PROPERTY DESCRIPTION**

Perfectly positioned for retail or office use, this plaza offers an exceptional opportunity for businesses seeking a vibrant location. Additionally, a pylon sign is available to prominently display your business, ensuring it stands out in this high-traffic area.

## **OFFERING SUMMARY**

| Lease Rate:      | \$1.35 SF/month (Gross) |  |
|------------------|-------------------------|--|
| Number of Units: | 6                       |  |
| Available SF:    | 2,630 SF                |  |
| Lot Size:        | 24,806 SF               |  |
| Building Size:   | 8,072 SF                |  |
| Zoning:          | C-2 General Commercial  |  |
| Year Built:      | 2005                    |  |
| Parking Spaces:  | 34                      |  |
| Traffic Count:   | 14,293 VPD              |  |