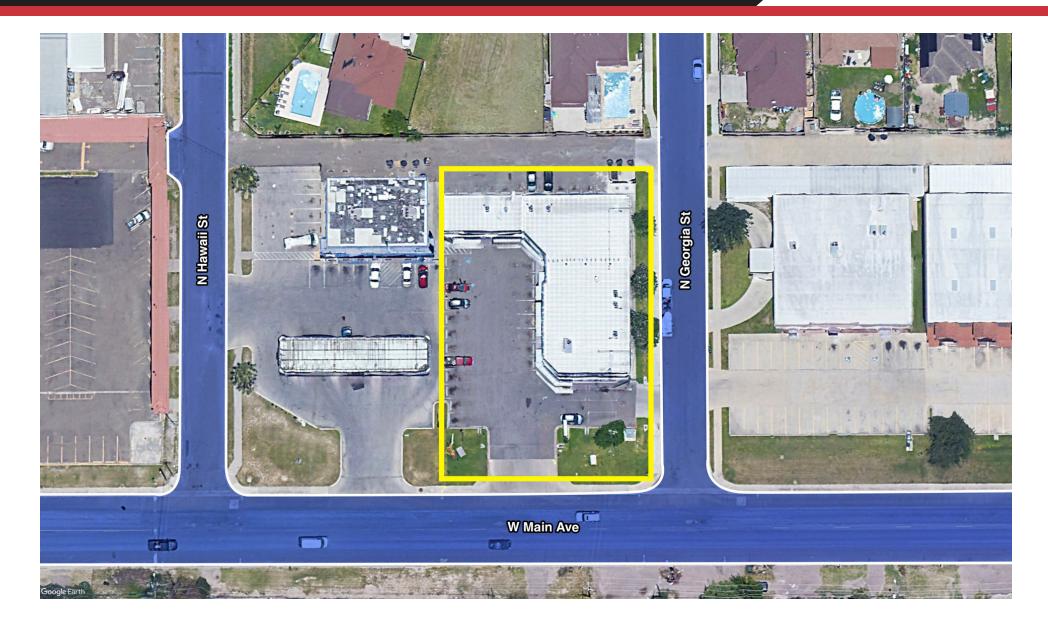

## **PROPERTY SUMMARY**

515 W MAIN AVE | ALTON, TX 78573

## **OFFERING SUMMARY**

| Lease Rate:      | \$1.35 SF/month (Gross) |  |
|------------------|-------------------------|--|
| Number of Units: | 6                       |  |
| Available SF:    | 2,630 SF                |  |
| Lot Size:        | 24,806 SF               |  |
| Building Size:   | 8,072 SF                |  |
| Zoning:          | C-2 General Commercial  |  |
| Year Built:      | 2005                    |  |
| Parking Spaces:  | 34                      |  |
| Traffic Count:   | 14,293 VPD              |  |