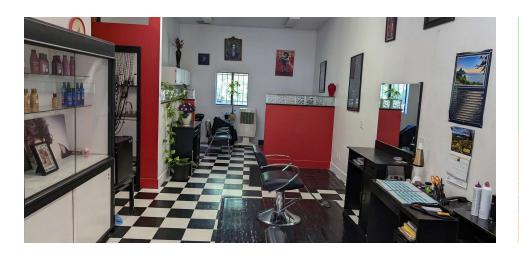

#### PROPERTY OVERVIEW

Introducing an extremely rare move-in ready salon space for lease in downtown Flagstaff. This fully built out, three chair salon offers an ideal setting for stylists or barbers seeking the perfect mid-sized arrangement for their business. Boasting a modern feel, vaulted ceilings, spacious reception area, retail area, two wash-stations, shared bathroom, color station, drying station, this seamless blend of comfort and functionality does not hit the market often! With on-site and on-street parking, and a GROSS rent that could be offset via booth rental, the tenant can expect a tailored solution that is a cut above. From the welcoming reception to the thoughtfully designed interior, this property sets the standard for sophisticated, professional salon space in a prime location.

- · Prime southside quiet location next to NAU
- Modern amenities and stylish interior
- · Vaulted ceilings
- · Built-out salon space fully plumbed
- · Ample on-site parking for tenants and visitors
- · Professional and welcoming lobby area
- · Gross rent, flexible term
- Rare find

#### PROPERTY INFORMATION

| Property Type    | Retail                                                                                                                    |
|------------------|---------------------------------------------------------------------------------------------------------------------------|
| Property Subtype | Street Retail                                                                                                             |
| Zoning           | CC                                                                                                                        |
| Lot Size         | 14,015 SF                                                                                                                 |
| APN #            | 10309010A                                                                                                                 |
| Amenities        | Reception area, retail area, three stations,<br>two hair-wash/drying stations, color<br>station, shared bathroom, parking |
| Power            | Yes                                                                                                                       |
|                  |                                                                                                                           |