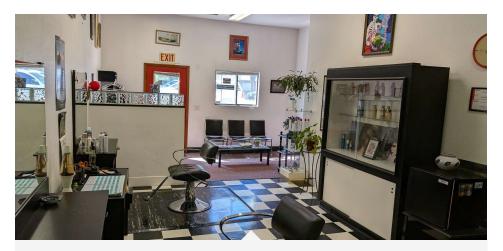

#### PROPERTY OVERVIEW

Introducing an extremely rare move-in ready salon space for lease in downtown Flagstaff. This fully built out, three chair salon offers an ideal setting for stylists or barbers seeking the perfect mid-sized arrangement for their business. Boasting a modern feel, vaulted ceilings, spacious reception area, retail area, two wash-stations, shared bathroom, color station, drying station, this seamless blend of comfort and functionality does not hit the market often! With on-site and on-street parking, and a GROSS rent that could be offset via booth rental, the tenant can expect a tailored solution that is a cut above. From the welcoming reception to the thoughtfully designed interior, this property sets the standard for sophisticated, professional salon space in a prime location.

- · Prime southside quiet location next to NAU
- Modern amenities and stylish interior
- · Vaulted ceilings
- · Built-out salon space fully plumbed
- · Ample on-site parking for tenants and visitors
- · Professional and welcoming lobby area
- · Gross rent, flexible term
- Rare find

#### PROPERTY INFORMATION

| Property Type    | Retail                                                                                                                    |
|------------------|---------------------------------------------------------------------------------------------------------------------------|
| Property Subtype | Street Retail                                                                                                             |
| Zoning           | CC                                                                                                                        |
| Lot Size         | 14,015 SF                                                                                                                 |
| APN #            | 10309010A                                                                                                                 |
| Amenities        | Reception area, retail area, three stations,<br>two hair-wash/drying stations, color<br>station, shared bathroom, parking |
| Power            | Yes                                                                                                                       |
|                  |                                                                                                                           |