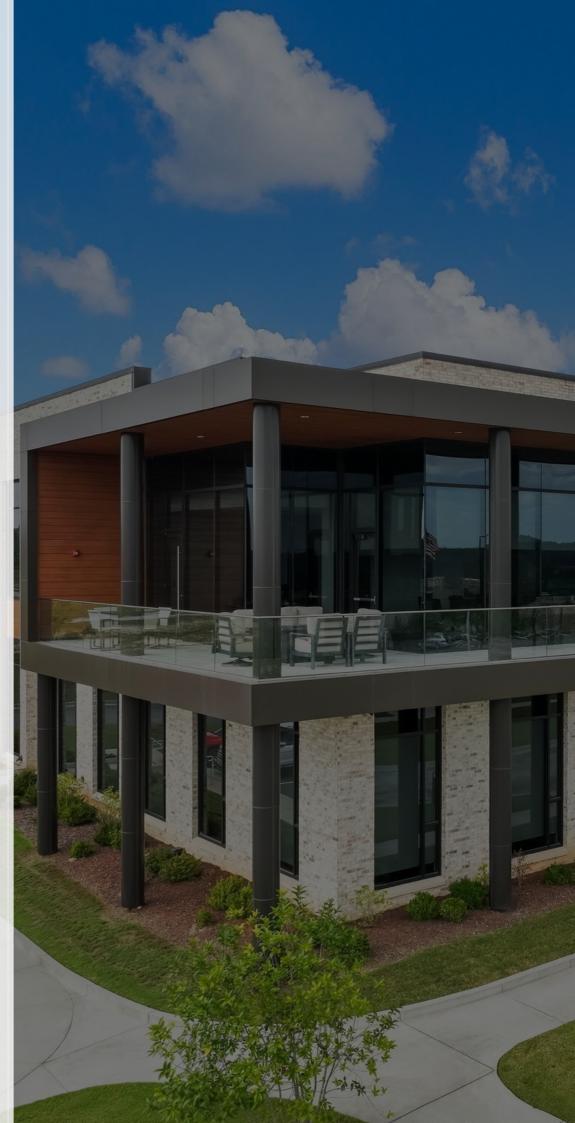

100 Highpoint Park Way Braselton, GA, 30517

**COMMERCIAL** 

0 BATHROOM

0 BEDROOM

25,000 SQFT

**6.36 ACRES** 

MLS # 10351706

PRICE:

## **NO HOA**

LOCATION, LOCATION, LOCATION, Prime Development Opportunity in Braselton, GA. with EXISTING 25,000 Sq. Ft. office Building, 2 Pad ready sites for 2 more 25k sqft Buildings, total development 6.3 ACRES, ability to have up to 75k sqft of space. Discover an exceptional office or medical development opportunity in Braselton, Georgia, at 100 High Point Parkway. This state-of-the-art property features a brand-new 25,000-square-foot building constructed in 2021, perfectly poised to meet the rising healthcare demands of Braselton and the surrounding area. Key Features: Modern Facility: The 25,000-square-foot building boasts contemporary design and construction, ensuring a world-class medical facility that meets the highest industry standards. Strategic Location: Situated on 6.3 acres of prime real estate, this property offers easy accessibility to the North Metro Market. It's strategically posit ...