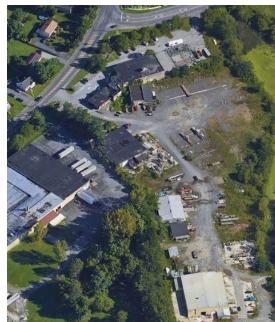

### HEAVY INDUSTRIAL - 8 BUILDINGS | 160,000 SF | 25 ACRES

ADDRESS: NYS Route 9G

46 Violet Avenue,

68-74 Violet Avenue,

10-30 Superior Way,

Poughkeepsie, NY 12601

**BUILDING SIZES:** 46 Violet Ave: 115,000 ± SF

68-74 Violet Ave: 45,400 ± SF

Total: 160,000 ± SF

LOT SIZE: 25.0 Acres

**ACRES:** 68-74 Violet Ave: 1.57 ± Acres

10-30 Superior Way: 12.68 ± Acres

46 Violet Ave: 11.00 ± Acres

Total: 25 ± Acres

**UTILITIES:** Central Gas & Electric

#### PROPERTY HIGHLIGHTS

- Violet Avenue is aka NYS Rt 9G which is a truckers route for 3 bridges: Hudson - Catskill Rip Van Winkle, Kingston Rhinecliff -Rhinebeck & Poughkeepsie - Highland - Mid Hudson Bridge.
- Mid-Hudson Bridge (6 Minutes / 2.8 Miles)
- Kingston-Rhinecliff (29 Minutes / 20 Miles)
- Newburgh Beacon Bridge (34 Minutes / 17.8 Miles)
- Rip Van Winkle Bridge (50 Minutes / 37 Miles)
- Expansion on subject property 11.34 Acres; zoning calls for 30% maximum lot coverage, 90% impervious surface
- 46 Violet: 4 interior loading docks, a 20' x 140'outdoor platform, and a 20' garage bay with an overhead door. The site has central water, sewer, gas, electric, and a sprinkler system. Fenced outdoor storage possible.
- Zoning: IH Heavy Industrial
- NYS Route 9G runs N/S through the Hudson Valley region, paralleling the Hudson River. Route 9G begins at an intersection with U.S. Route 9 in Poughkeepsie and extends northward to Columbia County, passing through towns such as Hyde Park, Rhinebeck, and Germantown. NYS Route 9G is a feeder road and leads to Mid-Hudson Bridge, Interstate 84, Interstate 87.