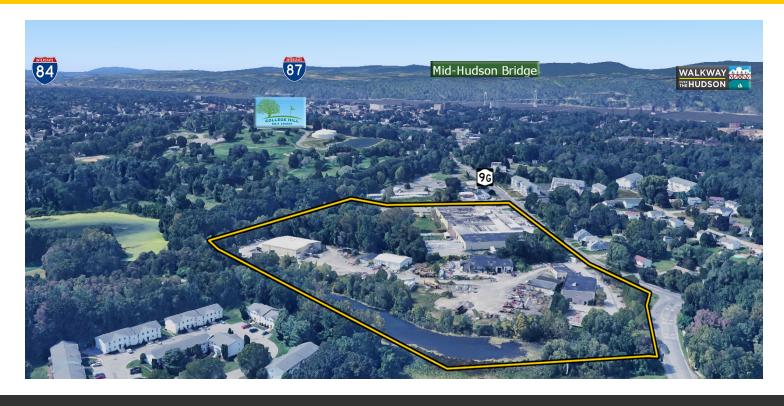

#### INDUSTRIAL COMPLEX + LAND DEVELOPMENT

46, 68-74 VIOLET AVE & 10-30 SUPERIOR WAY, POUGHKEEPSIE, NY 12601

### HEAVY INDUSTRIAL - 8 BUILDINGS | 160,000 SF | 25 ACRES

ADDRESS: NYS Route 9G

46 Violet Avenue,

68-74 Violet Avenue,

10-30 Superior Way,

Poughkeepsie, NY 12601

**BUILDING SIZES:** 46 Violet Ave: 115,000 ± SF

#### PROPERTY HIGHLIGHTS

- Violet Avenue is aka NYS Rt 9G which is a truckers route for 3 bridges: Hudson - Catskill Rip Van Winkle, Kingston Rhinecliff -Rhinebeck & Poughkeepsie - Highland - Mid Hudson Bridge.
- Mid-Hudson Bridge (6 Minutes / 2.8 Miles)
- Kingston-Rhinecliff (29 Minutes / 20 Miles)
- Newburgh Beacon Bridge (34 Minutes / 17.8 Miles)
- Rip Van Winkle Bridge (50 Minutes / 37 Miles)
- Expansion on subject property 11.34 Acres; zoning calls for 30% maximum lot coverage, 90% impervious surface
- 46 Violet: 4 interior loading docks, a 20' x 140'outdoor platform, and a 20' garage bay with an overhead door. The site has central water, sewer, gas, electric, and a sprinkler system. Fenced outdoor storage possible.
- Zoning: IH Heavy Industrial
- NYS Route 9G runs N/S through the Hudson Valley region, paralleling the Hudson River. Route 9G begins at an intersection with U.S. Route 9 in Poughkeepsie and extends northward to Columbia County, passing through towns such as Hyde Park, Rhinebeck, and Germantown. NYS Route 9G is a feeder road and leads to Mid-Hudson Bridge, Interstate 84, Interstate 87.