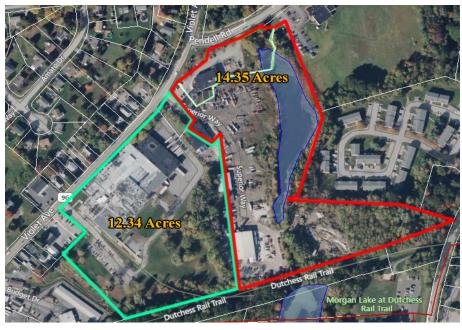

### HEAVY INDUSTRIAL - 8 BUILDINGS | 160,000 SF | 25 ACRES

ADDRESS: NYS Route 9G

46 Violet Avenue,

68-74 Violet Avenue,

10-30 Superior Way,

Poughkeepsie, NY 12601

**BUILDING SIZES:** 46 Violet Ave: 115,000 ± SF

68-74 Violet Ave: 45,400 ± SF

Total: 160,000 ± SF

LOT SIZE: 25.0 Acres

**ACRES:** 68-74 Violet Ave: 1.57 ± Acres

10-30 Superior Way: 12.68 ± Acres

46 Violet Ave: 11.00 ± Acres

Total: 25 ± Acres

**UTILITIES:** Central Gas & Electric

#### PROPERTY HIGHLIGHTS

- Violet Avenue is aka NYS Rt 9G which is a truckers route for 3 bridges: Hudson - Catskill Rip Van Winkle, Kingston Rhinecliff -Rhinebeck & Poughkeepsie - Highland - Mid Hudson Bridge.
- Mid-Hudson Bridge (6 Minutes / 2.8 Miles)
- Kingston-Rhinecliff (29 Minutes / 20 Miles)
- Newburgh Beacon Bridge (34 Minutes / 17.8 Miles)
- Rip Van Winkle Bridge (50 Minutes / 37 Miles)
- Expansion on subject property 11.34 Acres; zoning calls for 30% maximum lot coverage, 90% impervious surface
- 46 Violet: 4 interior loading docks, a 20' x 140'outdoor platform, and a 20' garage bay with an overhead door. The site has central water, sewer, gas, electric, and a sprinkler system. Fenced outdoor storage possible.
- Zoning: IH Heavy Industrial
- NYS Route 9G runs N/S through the Hudson Valley region, paralleling the Hudson River. Route 9G begins at an intersection with U.S. Route 9 in Poughkeepsie and extends northward to Columbia County, passing through towns such as Hyde Park, Rhinebeck, and Germantown. NYS Route 9G is a feeder road and leads to Mid-Hudson Bridge, Interstate 84, Interstate 87.