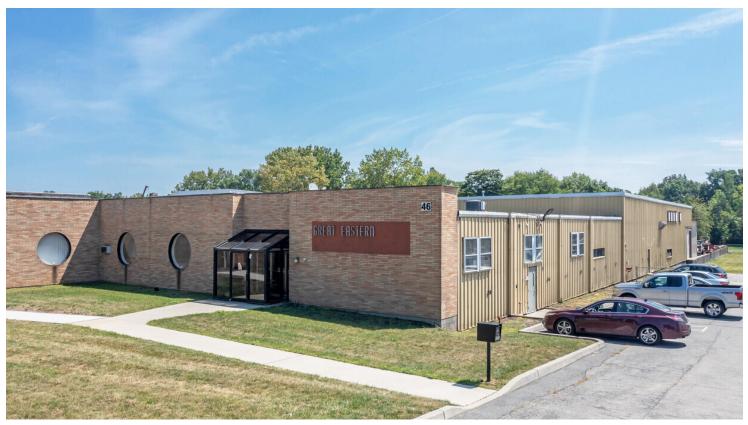

### HEAVY INDUSTRIAL - 8 BUILDINGS | 160,000 SF | 25 ACRES

ADDRESS: NYS Route 9G

46 Violet Avenue,

68-74 Violet Avenue,

10-30 Superior Way,

Poughkeepsie, NY 12601

**BUILDING SIZES:** 46 Violet Ave: 115,000 ± SF

68-74 Violet Ave: 45,400 ± SF

Total: 160,000 ± SF

LOT SIZE: 25.0 Acres

**ACRES:** 68-74 Violet Ave: 1.57 ± Acres

10-30 Superior Way: 12.68 ± Acres

46 Violet Ave: 11.00 ± Acres

Total: 25 ± Acres

**UTILITIES:** Central Gas & Electric

#### PROPERTY HIGHLIGHTS

- Violet Avenue is aka NYS Rt 9G which is a truckers route for 3 bridges: Hudson - Catskill Rip Van Winkle, Kingston Rhinecliff -Rhinebeck & Poughkeepsie - Highland - Mid Hudson Bridge.
- Mid-Hudson Bridge (6 Minutes / 2.8 Miles)
- Kingston-Rhinecliff (29 Minutes / 20 Miles)
- Newburgh Beacon Bridge (34 Minutes / 17.8 Miles)
- Rip Van Winkle Bridge (50 Minutes / 37 Miles)
- Expansion on subject property 11.34 Acres; zoning calls for 30% maximum lot coverage, 90% impervious surface
- 46 Violet: 4 interior loading docks, a 20' x 140'outdoor platform, and a 20' garage bay with an overhead door. The site has central water, sewer, gas, electric, and a sprinkler system. Fenced outdoor storage possible.
- Zoning: IH Heavy Industrial
- NYS Route 9G runs N/S through the Hudson Valley region, paralleling the Hudson River. Route 9G begins at an intersection with U.S. Route 9 in Poughkeepsie and extends northward to Columbia County, passing through towns such as Hyde Park, Rhinebeck, and Germantown. NYS Route 9G is a feeder road and leads to Mid-Hudson Bridge, Interstate 84, Interstate 87.