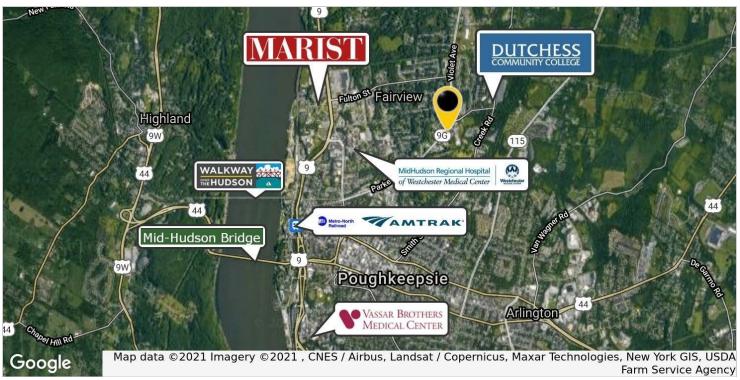

#### INDUSTRIAL COMPLEX + LAND DEVELOPMENT

46, 68-74 VIOLET AVE & 10-30 SUPERIOR WAY, POUGHKEEPSIE, NY 12601

#### PROPERTY HIGHLIGHTS

- Violet Avenue is aka NYS Rt 9G which is a truckers route for 3 bridges: Hudson - Catskill Rip Van Winkle, Kingston Rhinecliff -Rhinebeck & Poughkeepsie - Highland - Mid Hudson Bridge.
- Mid-Hudson Bridge (6 Minutes / 2.8 Miles)
- Kingston-Rhinecliff (29 Minutes / 20 Miles)
- Newburgh Beacon Bridge (34 Minutes / 17.8 Miles)
- Rip Van Winkle Bridge (50 Minutes / 37 Miles)
- Expansion on subject property 11.34 Acres; zoning calls for 30% maximum lot coverage, 90% impervious surface
- 46 Violet: 4 interior loading docks, a 20' x 140'outdoor platform, and a 20' garage bay with an overhead door. The site has central water, sewer, gas, electric, and a sprinkler system. Fenced outdoor storage possible.
- Zoning: IH Heavy Industrial
- NYS Route 9G runs N/S through the Hudson Valley region, paralleling the Hudson River. Route 9G begins at an intersection with U.S. Route 9 in Poughkeepsie and extends northward to Columbia County, passing through towns such as Hyde Park, Rhinebeck, and Germantown. NYS Route 9G is a feeder road and leads to Mid-Hudson Bridge, Interstate 84, Interstate 87.