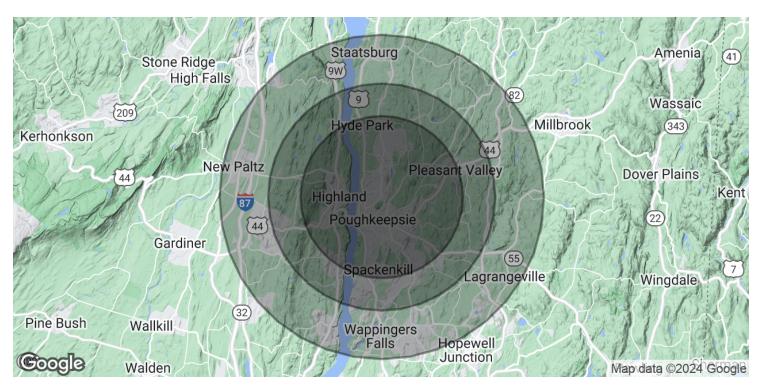

# DEMOGRAPHICS & STATISTICS POPULATION, HOUSEHOLD & INCOME

#### **DUTCHESS COUNTY AREA & ULSTER COUNTY AREA**

| POPULATION           | 5 MILES   | 7 MILES   | 10 MILES  |
|----------------------|-----------|-----------|-----------|
| Total Population     | 91,132    | 120,130   | 185,042   |
| Average Age          | 40.2      | 41.1      | 41.9      |
| Average Age (Male)   | 38.7      | 40.0      | 40.7      |
| Average Age (Female) | 41.3      | 42.2      | 43.1      |
|                      |           |           |           |
| HOUSEHOLDS & INCOME  | 5 MILES   | 7 MILES   | 10 MILES  |
| Total Households     | 38,233    | 49,904    | 75,889    |
| # of Persons per HH  | 2.4       | 2.4       | 2.4       |
| Average HH Income    | \$87,611  | \$91,474  | \$94,337  |
| Average House Value  | \$212,764 | \$232,746 | \$251,170 |