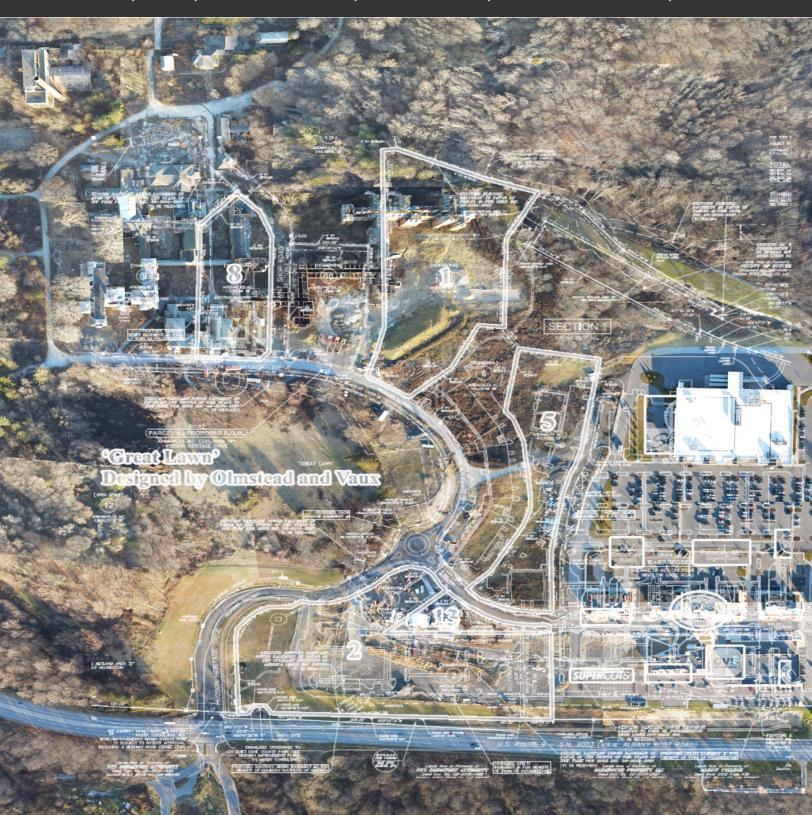

Unit: L-4: 1,000 SF

Building H: 10,000 SF

LOTS AVAILABLE: Lot K, 1.30 AC

5, Commercial / Residential – 3.75 AC

13, Director's House (Structure Must Remain) - 0.68 AC

**DEMAND GENERATORS:** Marist College, CIA,