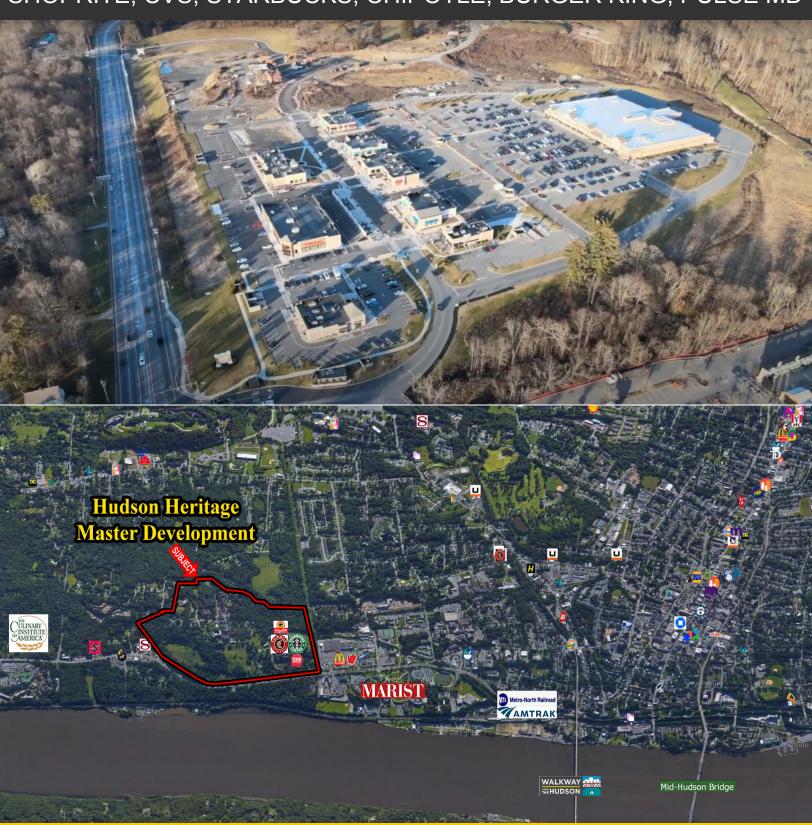

### **HUDSON HERITAGE - CAMPUS SETTING**

U.S. ROUTE 9, WINSLOW GATE, POUGHKEEPSIE, NY 12601

#### MARIST COLLEGE, CIA, VASSAR & MIDHUDSON REGIONAL HOSPITALS

ADDRESS: Winslow Gate Road,

Poughkeepsie, NY 12601

SPACES AVAILABLE: Unit D-2: 1,533 SF

Unit E-2: 2,000 SF

Unit E-3: 2.490 SF

Unit F-1: 2,325 SF

#### PROPERTY OVERVIEW

Located off of heavily traveled U.S. Route 9 across from Marist College. This location is near The Poughkeepsie Metro-North Train Station (Hudson Line) to Grand Central (less than 2 hours) and 1 hour & 35 minutes taking Poughkeepsie Amtrak to Penn Station. Within 1.5 miles you will find the Culinary Institute of America & Vassar Brothers Medical Center in addition to well-known Area Generators such as the Franklin D. Roosevelt Presidential Library and Museum, Eleanor Roosevelt and Vanderbilt Mansion National Historic Sites, and Mills Mansion; Staatsburgh State Historic Site. Area colleges Dutchess Community College, Vassar College, Bard College, and the State University of New York at New Paltz. There are 21,000+ Combined full-time enrollment & 68,000+ unique visits annually.