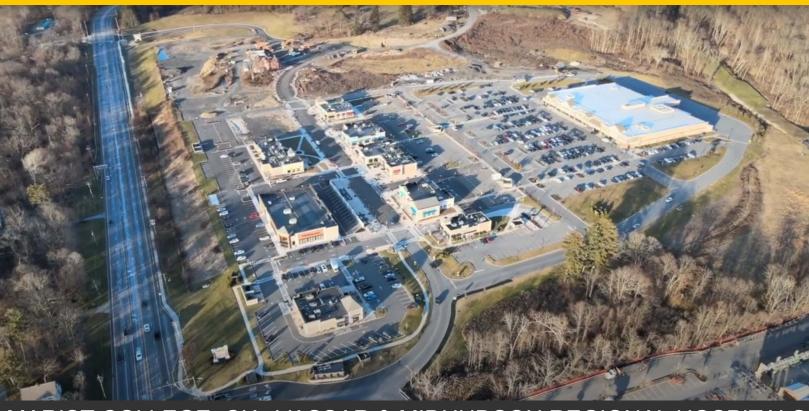

#### PROPERTY OVERVIEW

Located off of heavily traveled U.S. Route 9 across from Marist College. This location is near The Poughkeepsie Metro-North Train Station (Hudson Line) to Grand Central (less than 2 hours) and 1 hour & 35 minutes taking Poughkeepsie Amtrak to Penn Station. Within 1.5 miles you will find the Culinary Institute of America & Vassar Brothers Medical Center in addition to well-known Area Generators such as the Franklin D. Roosevelt Presidential Library and Museum, Eleanor Roosevelt and Vanderbilt Mansion National Historic Sites, and Mills Mansion; Staatsburgh State Historic Site. Area colleges Dutchess Community College, Vassar College, Bard College, and the State University of New York at New Paltz. There are 21,000+ Combined full-time enrollment & 68,000+ unique visits annually.

#### PROPERTY HIGHLIGHTS

- Two Signalized Access
- Densely Populated Area
- Directly Across From Marist College
- · Anchored By ShopRite & CVS Pharmacy
- Direct Access to Walkway Over The Hudson
- Traffic Count: 41,000 AADT
- The Poughkeepsie Train Station is approximately 2.4 ± miles from this location
- Grand Central Terminal Metro-North (Hudson Line) is 1 hour and 50 minutes
- Penn Station to Poughkeepsie Amtrak (Hudson Line) 1 hour and 35 minutes
- Per Placer.ai, ShopRite generated 1.05M visits over the last 12 months, ranking this store as the #1 out of 5 stores in the chain within 15 miles and the #1 most visited grocery store out of 35 grocers within 15 miles of the center.

**CO-TENANTS:** ShopRite, CVS Pharmacy, Starbucks, Chipotle, Burger King, Jersey Mike's, 'Cue & Brew Barbecue, Smoothie King, Supercuts, AT&T

CR Properties Group, LLC