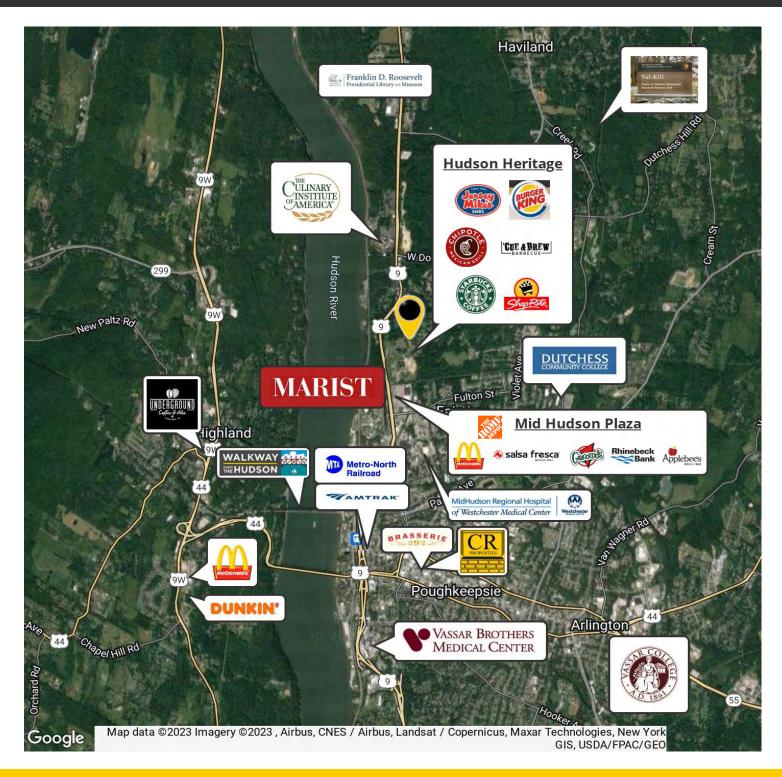

### **HUDSON HERITAGE - CAMPUS SETTING**

U.S. ROUTE 9, WINSLOW GATE, POUGHKEEPSIE, NY 12601

#### MARIST COLLEGE, CIA, VASSAR & MIDHUDSON REGIONAL HOSPITALS

ADDRESS: Winslow Gate Road,

Poughkeepsie, NY 12601

SPACES AVAILABLE: Unit D-2: 1,533 SF

Unit E-2: 2,000 SF

Unit E-3: 2.490 SF

Unit F-1: 2,325 SF

#### PROPERTY OVERVIEW

Located off of heavily traveled U.S. Route 9 across from Marist College. This location is near The Poughkeepsie Metro-North Train Station (Hudson Line) to Grand Central (less than 2 hours) and 1 hour & 35 minutes taking Poughkeepsie Amtrak to Penn Station. Within 1.5 miles you will find the Culinary Institute of America & Vassar Brothers Medical Center in addition to well-known Area Generators such as the Franklin D. Roosevelt Presidential Library and Museum, Eleanor Roosevelt and Vanderbilt Mansion National Historic Sites, and Mills Mansion; Staatsburgh State Historic Site. Area colleges Dutchess Community College, Vassar College, Bard College, and the State University of New York at New Paltz. There are 21,000+ Combined full-time enrollment & 68,000+ unique visits annually.

#### PROPERTY HIGHLIGHTS

- Two Signalized Access
- Densely Populated Area
- Directly Across From Marist College
- · Anchored By ShopRite & CVS Pharmacy
- Direct Access to Walkway Over The Hudson
- Traffic Count: 41,000 AADT
- The Poughkeepsie Train Station is approximately 2.4 ± miles from this location
- Grand Central Terminal Metro-North (Hudson Line) is 1 hour and 50 minutes
- Penn Station to Poughkeepsie Amtrak (Hudson Line) 1 hour and 35 minutes
- Per Placer.ai, ShopRite generated 1.05M visits over the last 12 months, ranking this store as the #1 out of 5 stores in the chain within 15 miles and the #1 most visited grocery store out of 35 grocers within 15 miles of the center.

**CO-TENANTS:** ShopRite, CVS Pharmacy, Starbucks, Chipotle, Burger King, Jersey Mike's, 'Cue & Brew Barbecue, Smoothie King, Supercuts, AT&T

CR Properties Group, LLC