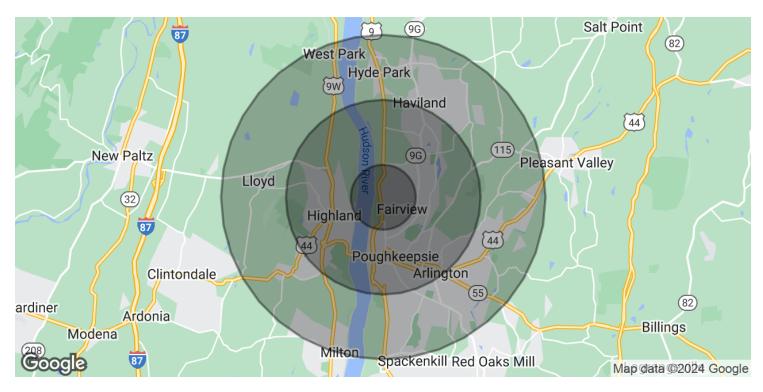

#### **INCLUDING DUTCHESS COUNTY & ULSTER COUNTY AREAS**

| POPULATION           | 1 MILE   | 3 MILES  | 5 MILES  |
|----------------------|----------|----------|----------|
| Total Population     | 5,792    | 50,246   | 84,169   |
| Average Age          | 25.3     | 36.3     | 39.6     |
| Average Age (Male)   | 27.8     | 35.9     | 38.4     |
| Average Age (Female) | 25.1     | 37.2     | 40.7     |
|                      |          |          |          |
| HOUSEHOLDS & INCOME  | 1 MILE   | 3 MILES  | 5 MILES  |
| Total Households     | 1,335    | 21,411   | 35,596   |
| # of Persons per HH  | 4.3      | 2.3      | 2.4      |
| Average HH Income    | \$77,162 | \$71,034 | \$84,213 |
|                      |          |          |          |

<sup>\*</sup> Demographic data derived from 2020 ACS - US Census