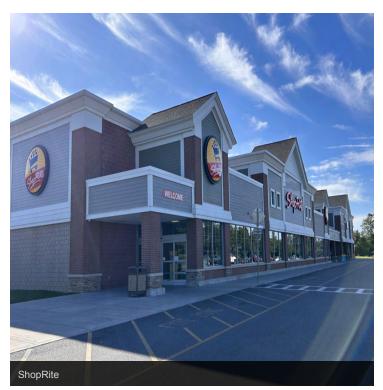

#### PROPERTY HIGHLIGHTS

- Two Signalized Access
- Densely Populated Area
- Directly Across From Marist College
- · Anchored By ShopRite & CVS Pharmacy
- Direct Access to Walkway Over The Hudson
- Traffic Count: 41,000 AADT
- The Poughkeepsie Train Station is approximately 2.4 ± miles from this location
- Grand Central Terminal Metro-North (Hudson Line) is 1 hour and 50 minutes
- Penn Station to Poughkeepsie Amtrak (Hudson Line) 1 hour and 35 minutes
- Per Placer.ai, ShopRite generated 1.05M visits over the last 12 months, ranking this store as the #1 out of 5 stores in the chain within 15 miles and the #1 most visited grocery store out of 35 grocers within 15 miles of the center.

**CO-TENANTS:** ShopRite, CVS Pharmacy, Starbucks, Chipotle, Burger King, Jersey Mike's, 'Cue & Brew Barbecue, Smoothie King, Supercuts, AT&T

CR Properties Group, LLC