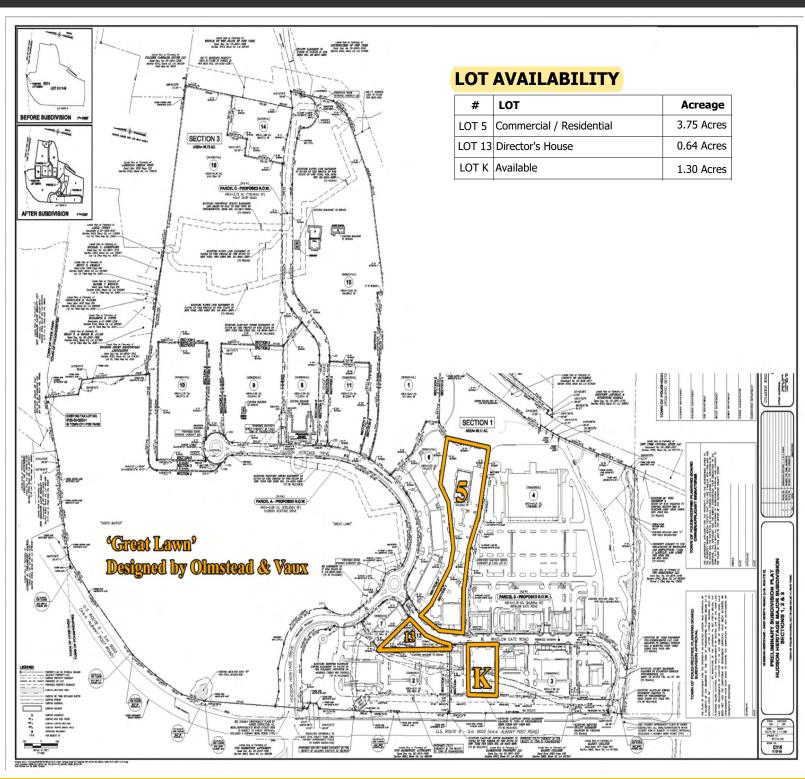

Unit: L-4: 1,000 SF

Building H: 10,000 SF

LOTS AVAILABLE: Lot K, 1.30 AC

5, Commercial / Residential – 3.75 AC

13, Director's House (Structure Must Remain) - 0.68 AC

**DEMAND GENERATORS:** Marist College, CIA,