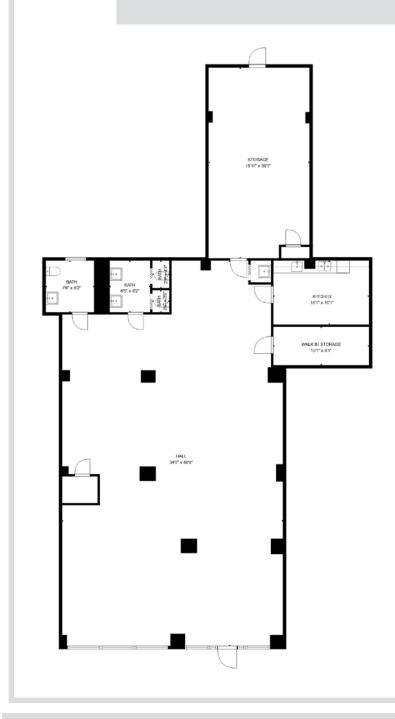

#### 3624 N. SPRING AVE

- 2900-3400 SF Commercial Space Available
- Located in the Historic Fairground Park Hotel
- Built-in Client Base with 71 Apartment Units in the Building
- High Ceilings 8.65 Feet
- 35 Feet of Frontage on Spring Ave.
- Former Adult Day Care with 2-large Restrooms and a Food Prep Area
- Space to be delivered in "White Box" condition, New LED Lighting, Paint, and Flooring Allowance
- Electric is included in the Rent
- Landlord Responsible for HVAC Maintenance
  and Repair
- Rent \$14 PSF NNN including Electric (\$4,120/ Month-\$4831/Month)