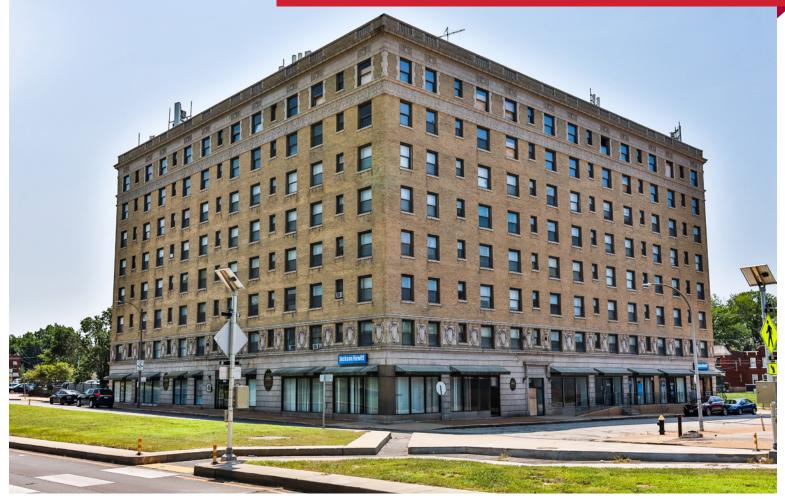

#### DESCRIPTION

This is an excellent opportunity to locate your business in a professionally managed building. The Fairgrounds Hotel Building is an 8-story Historic Building constructed in 1927 and is on the National Register. The property is currently operated as the Fairgrounds Park Place Apartments, with 71 one- and two-bedroom apartments and ground-floor commercial spaces. The Fairgrounds Park Apartment Building is located at the intersection of Natural Bridge Ave and North Spring Ave. There is plenty of curbside and off-street parking available. Currently there are two retail/ office spaces available. Both spaces are accessible by private entrances from the Spring Ave side of the building. This is a great location, depending on what you are selling or the service you provide, you already have a built-in clientele with the residents in the building. Our current tenants include a mix of retail and service businesses, creating a vibrant community within the building.

#### **EXTERIOR PHOTOS**

CARDINAL REALTY GROUP **REAL ESTATE & ACQUISITIONS** WITHOUT LIMITATIONS

For more information, please contact: