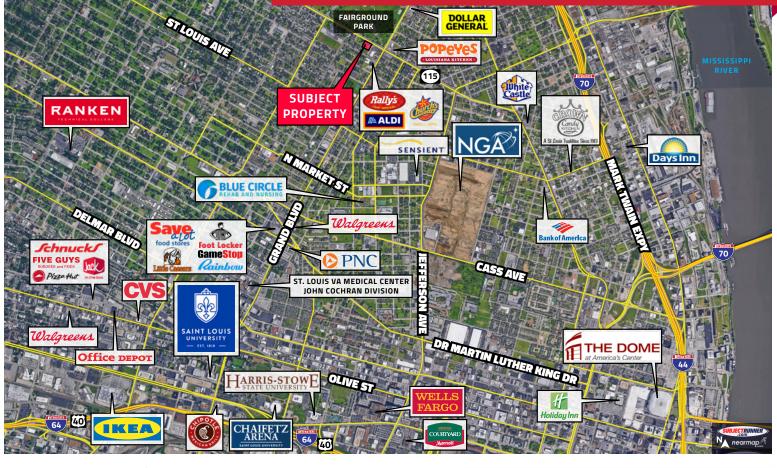

#### DESCRIPTION

This is an excellent opportunity to locate your business in a professionally managed building. The Fairgrounds Hotel Building is an 8-story Historic Building constructed in 1927 and is on the National Register. The property is currently operated as the Fairgrounds Park Place Apartments, with 71 one- and two-bedroom apartments and ground-floor commercial spaces. The Fairgrounds Park Apartment Building is located at the intersection of Natural Bridge Ave and North Spring Ave. There is plenty of curbside and off-street parking available. Currently there are two retail/ office spaces available. Both spaces are accessible by private entrances from the Spring Ave side of the building. This is a great location, depending on what you are selling or the service you provide, you already have a built-in clientele with the residents in the building. Our current tenants include a mix of retail and service businesses, creating a vibrant community within the building.