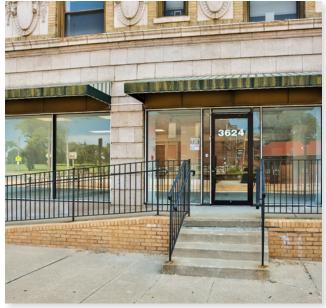

#### **EXTERIOR PHOTOS**

CARDINAL REALTY GROUP **REAL ESTATE & ACQUISITIONS** WITHOUT LIMITATIONS

For more information, please contact:

#### 3624 N. SPRING AVE

- 2900-3400 SF Commercial Space Available
- Located in the Historic Fairground Park Hotel
- Built-in Client Base with 71 Apartment Units in the Building
- High Ceilings 8.65 Feet
- 35 Feet of Frontage on Spring Ave.
- Former Adult Day Care with 2-large Restrooms and a Food Prep Area
- Space to be delivered in "White Box" condition, New LED Lighting, Paint, and Flooring Allowance
- Electric is included in the Rent
- Landlord Responsible for HVAC Maintenance
  and Repair
- Rent \$14 PSF NNN including Electric (\$4,120/ Month-\$4831/Month)