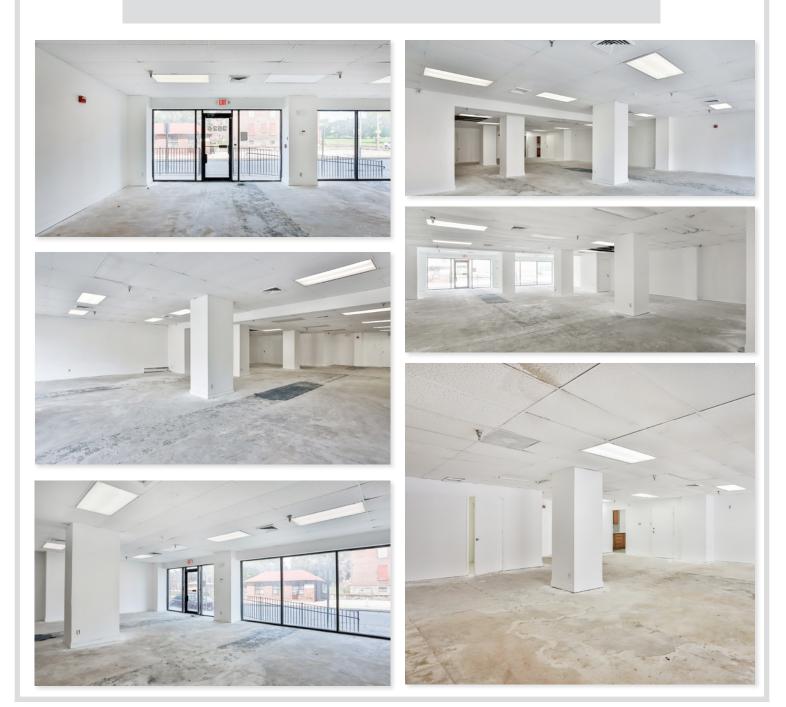

#### **PHOTOS 3624 SPRING AVE**

#### 3624 N. SPRING AVE

- 2900-3400 SF Commercial Space Available
- Located in the Historic Fairground Park Hotel
- Built-in Client Base with 71 Apartment Units in the Building
- High Ceilings 8.65 Feet
- 35 Feet of Frontage on Spring Ave.
- Former Adult Day Care with 2-large Restrooms and a Food Prep Area
- Space to be delivered in "White Box" condition, New LED Lighting, Paint, and Flooring Allowance
- Electric is included in the Rent
- Landlord Responsible for HVAC Maintenance
  and Repair
- Rent \$14 PSF NNN including Electric (\$4,120/ Month-\$4831/Month)