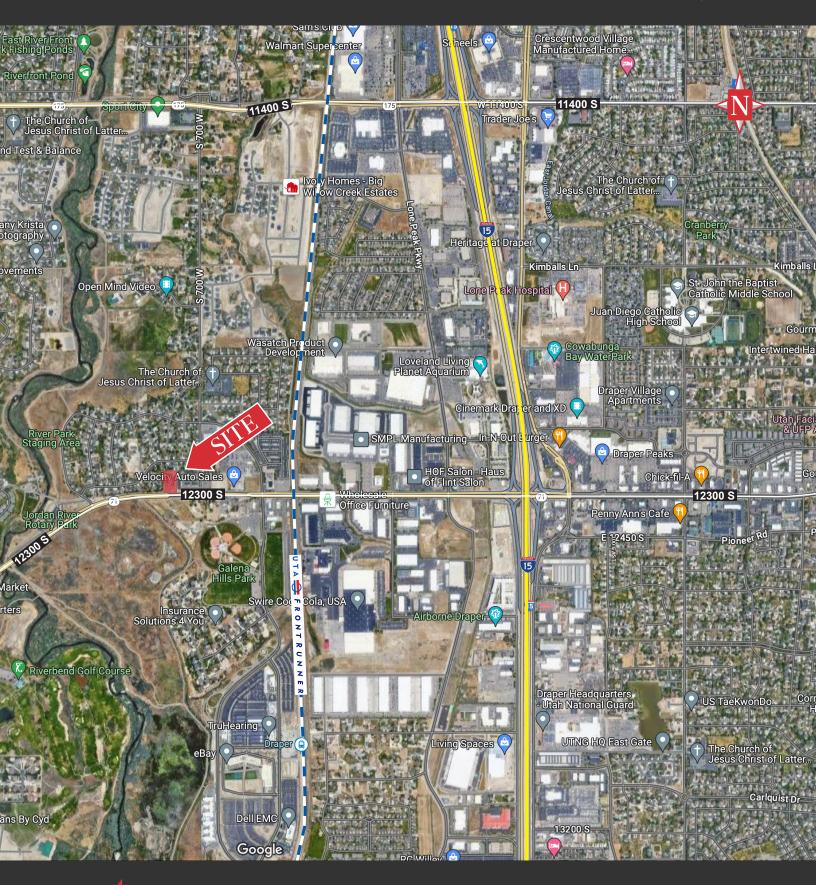

#### **PROPERTY INFORMATION**

- > 1.95 Acres
- > \$3,000,000.00
- > Easy access along 12300 South
- Close I-15 access
- > High Frontage Road
- > Zoned C01