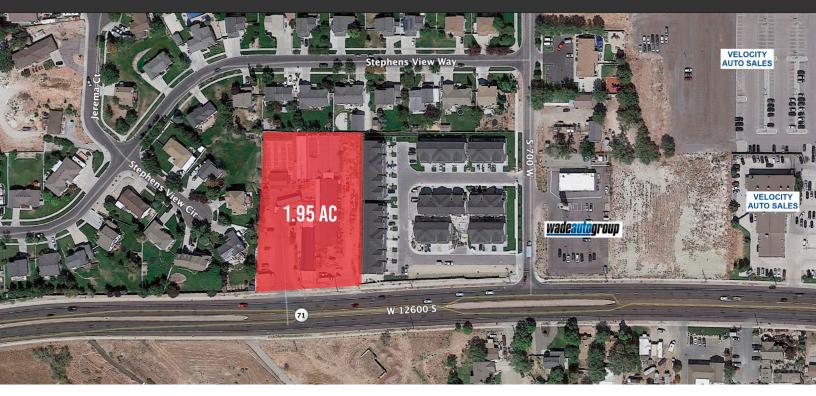

#### **PROPERTY INFORMATION**

- > 1.95 Acres
- > \$3,000,000.00
- > Easy access along 12300 South
- Close I-15 access
- > High Frontage Road
- > Zoned C01