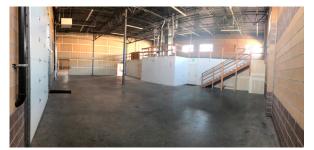

## **PROPERTY INFORMATION**

- > 6,200 SF Available
- > \$1.10 psf, NNN plus
- > NNN are \$0.20 PSF
- > Easy freeway access
- > Mixture of open and private offices
- > 18' High ceilings
- > GL Doors 12' x 18'
- Loading Dock
- > Warehouse windows