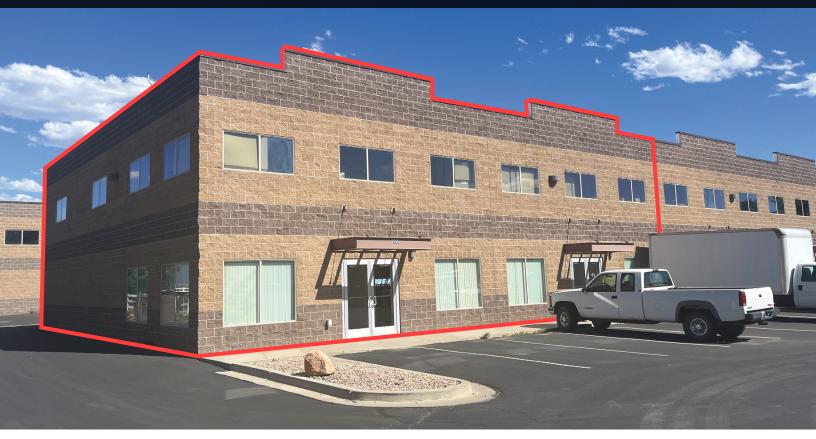

## North Spring Business Park

222 W. & 218 W. 3560 N Spanish Fork, UT 84660

## **PROPERTY INFORMATION**

- > 6,200 SF Available
- > \$1.10 psf, NNN plus
- > NNN are \$0.20 PSF
- > Easy freeway access
- > Mixture of open and private offices
- > 18' High ceilings
- > GL Doors 12' x 18'
- Loading Dock
- > Warehouse windows