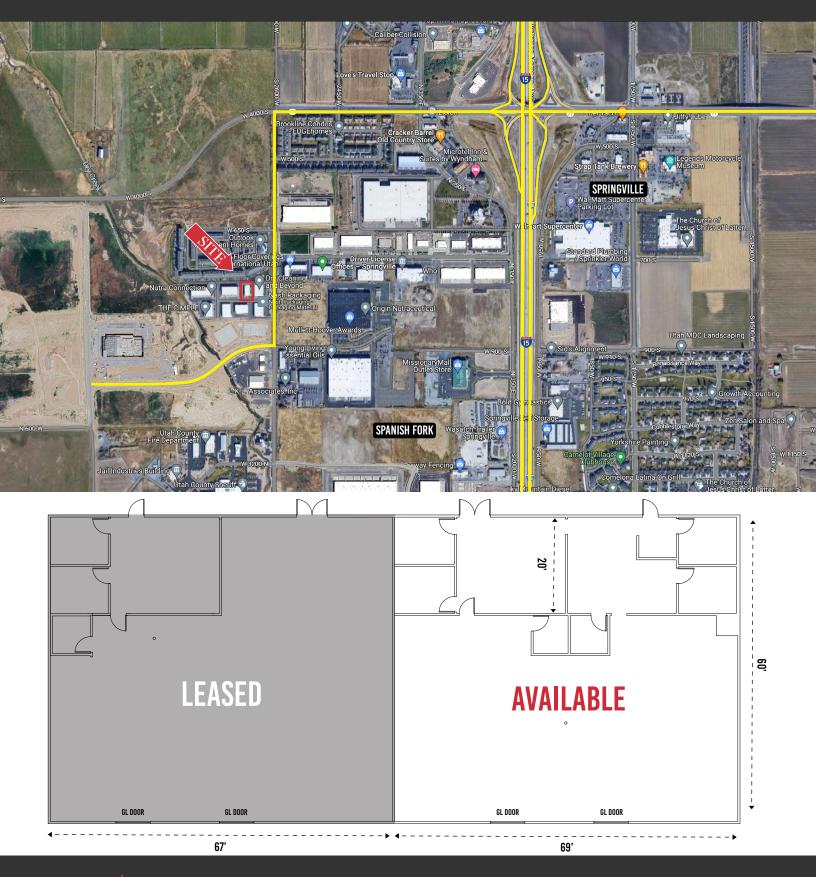

## North Spring Business Park

222 W. & 218 W. 3560 N Spanish Fork, UT 84660

## **PROPERTY INFORMATION**

- > 6,200 SF Available
- > \$1.10 psf, NNN plus
- > NNN are \$0.20 PSF
- > Easy freeway access
- > Mixture of open and private offices
- > 18' High ceilings
- > GL Doors 12' x 18'
- Loading Dock
- > Warehouse windows