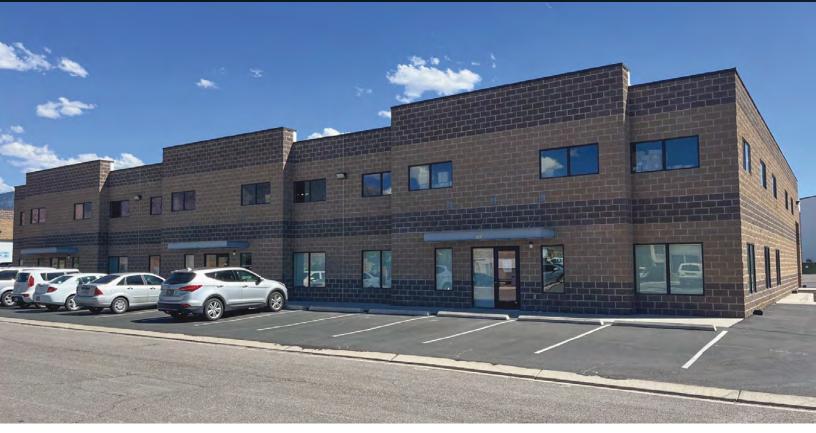

## North Spring Business Park

207, 225 & 243 W. 3560 N. Spanish Fork, UT 84660

## INDUSTRIAL | FOR LEASE

## **PROPERTY INFORMATION**

- > 18,386 SF available
   Warehouse 12,103 SF
   Office 2,897 SF
   Mezzanine 3,386 SF
- > Divisible to 5,000 sq. ft plus mezzanine
- > \$1.10 psf, NNN plus \$1,500 gross for mezzanine
- > NNN are \$0.20 PSF

- > Easy freeway access
- > Mixture of open and private offices
- > 18' High ceilings
- GL Doors 12' x 14'
- Loading Dock
- > Warehouse windows
- > Available 12/1/2024

801 255 3333 | naipremier.com

John Blatter c 801 822 6125 jblatter@naipremier.com