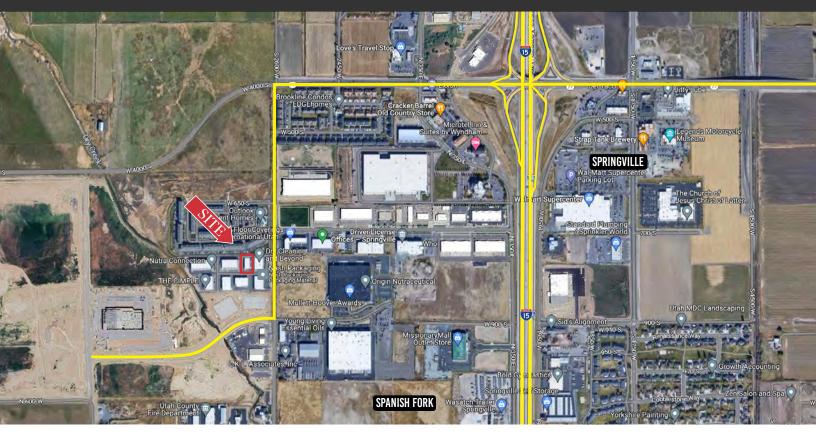

## North Spring Business Park

207, 225 & 243 W. 3560 N. Spanish Fork, UT 84660



## INDUSTRIAL | FOR LEASE

## **PROPERTY INFORMATION**

- > 18,386 SF available
   Warehouse 12,103 SF
   Office 2,897 SF
   Mezzanine 3,386 SF
- > Divisible to 5,000 sq. ft plus mezzanine
- > \$1.10 psf, NNN plus \$1,500 gross for mezzanine
- > NNN are \$0.20 PSF

- > Easy freeway access
- > Mixture of open and private offices
- > 18' High ceilings
- GL Doors 12' x 14'
- Loading Dock
- > Warehouse windows
- > Available 12/1/2024



801 255 3333 | naipremier.com

John Blatter c 801 822 6125 jblatter@naipremier.com

## FOR LEASE





Floor plan is approx.



 7455 Union Park Avenue Ste. A, Midvale, Utah 84047

 801 255 3333
 naipremier.com

NO WARRANTY OR REPRESENTATION, EXPRESS OR IMPLIED, IS MADE AS TO THE ACCURACY OF THE INFORMATION CONTAINED HEREIN, AND THE SAME IS SUBMITTED SUBJECT TO ERRORS, OMISSIONS, CHANGE OF PRICE, RENTAL OR OTHER CONDITIONS, PRIOR SALE, LEASE OR FINANCING, OR WITHDRAWAL WITHOUT NOTICE, AND OF ANY SPECIAL LISTING CONDITIONS IMPOSED BY OUR PRINCIPALS NO WARRANTIES OR REPRESENTATIONS ARE MADE AS TO THE CONDITION OF THE PROPERTY OR ANY HAZARDS CONTAINED THEREIN ARE ANY TO BE IMPLIED.