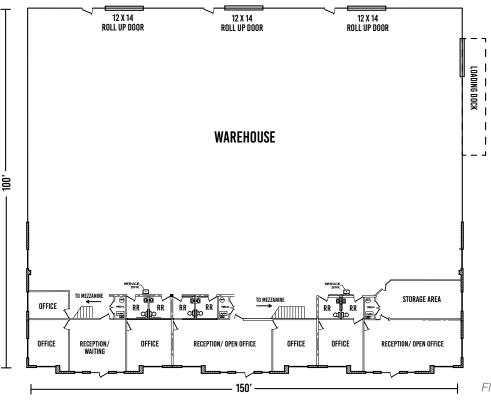

## **PROPERTY INFORMATION**

- > 18,386 SF available
   Warehouse 12,103 SF
   Office 2,897 SF
   Mezzanine 3,386 SF
- > Divisible to 5,000 sq. ft plus mezzanine
- > \$1.10 psf, NNN plus \$1,500 gross for mezzanine
- > NNN are \$0.20 PSF

- > Easy freeway access
- > Mixture of open and private offices
- > 18' High ceilings
- GL Doors 12' x 14'
- Loading Dock
- > Warehouse windows
- > Available 12/1/2024

801 255 3333 | naipremier.com

John Blatter c 801 822 6125 jblatter@naipremier.com

## FOR LEASE

Floor plan is approx.

 7455 Union Park Avenue Ste. A, Midvale, Utah 84047

 801 255 3333
 naipremier.com

NO WARRANTY OR REPRESENTATION, EXPRESS OR IMPLIED, IS MADE AS TO THE ACCURACY OF THE INFORMATION CONTAINED HEREIN, AND THE SAME IS SUBMITTED SUBJECT TO ERRORS, OMISSIONS, CHANGE OF PRICE, RENTAL OR OTHER CONDITIONS, PRIOR SALE, LEASE OR FINANCING, OR WITHDRAWAL WITHOUT NOTICE, AND OF ANY SPECIAL LISTING CONDITIONS IMPOSED BY OUR PRINCIPALS NO WARRANTIES OR REPRESENTATIONS ARE MADE AS TO THE CONDITION OF THE PROPERTY OR ANY HAZARDS CONTAINED THEREIN ARE ANY TO BE IMPLIED.