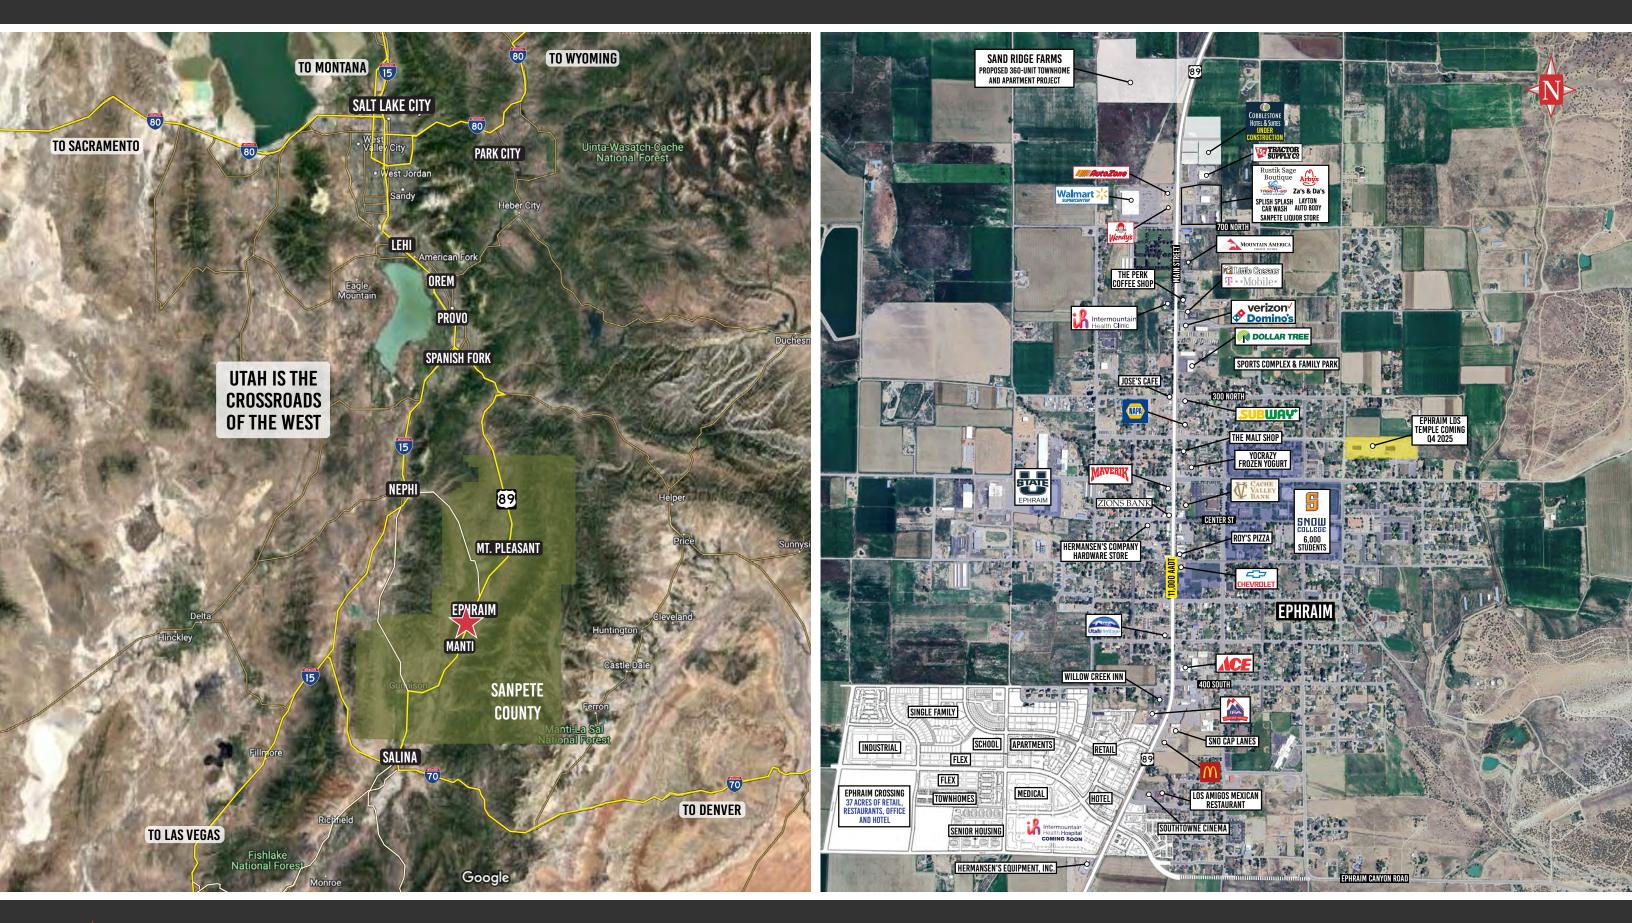

## INDUSTRIAL LAND | FOR SALE / LEASE / BTS / JV

This multi-use development in Ephraim, UT is part of a 240-acre master-planned community featuring a new Intermountain Health Hospital, 700+ residential units, retail, schools, and flex/ industrial buildings.

## **PROPERTY INFORMATION**

- > Industrial/ Flex Land for Sale: \$8-10 psf
- > Lots range in size 1 to 40 acres
- Industrial/ Flex buildings for Lease: from \$1.00 psf/ Mo/ NNN
- > 2,000 SF 200,000 SF available for lease
- Located at new connecting intersection to Ephraim Canyon on Highway 89 in the hub of Sanpete County

- Utah State University Satellite Campus + Snow
  College totals over 4,500 students
- Ephraim LDS Temple is under construction and is scheduled for completion in 2025.
- IHC just purchased 35 acres on the south end of town for a trauma center hospital with life flight.
- Pro-business government that supports expansion.