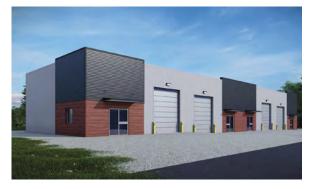

## INDUSTRIAL LAND | FOR SALE / LEASE / BTS / JV

This multi-use development in Ephraim, UT is part of a 240-acre master-planned community featuring a new Intermountain Health Hospital, 700+ residential units, retail, schools, and flex/ industrial buildings.

## **PROPERTY INFORMATION**

- > Industrial/ Flex Land for Sale: \$8-10 psf
- > Lots range in size 1 to 40 acres
- Industrial/ Flex buildings for Lease: from \$1.00 psf/ Mo/ NNN
- > 2,000 SF 200,000 SF available for lease
- Located at new connecting intersection to Ephraim Canyon on Highway 89 in the hub of Sanpete County