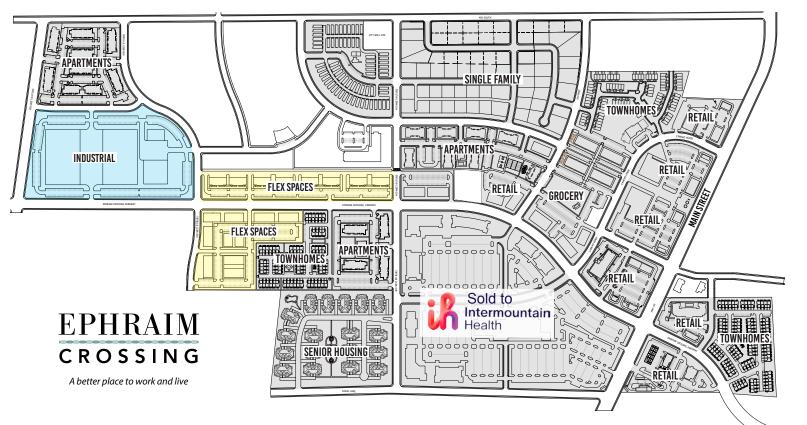

## INDUSTRIAL LAND | FOR SALE / LEASE / BTS / JV

This multi-use development in Ephraim, UT is part of a 240-acre master-planned community featuring a new Intermountain Health Hospital, 700+ residential units, retail, schools, and flex/ industrial buildings.

## **PROPERTY INFORMATION**

- > Industrial/ Flex Land for Sale: \$8-10 psf
- > Lots range in size 1 to 40 acres
- Industrial/ Flex buildings for Lease: from \$1.00 psf/ Mo/ NNN
- > 2,000 SF 200,000 SF available for lease
- Located at new connecting intersection to Ephraim Canyon on Highway 89 in the hub of Sanpete County