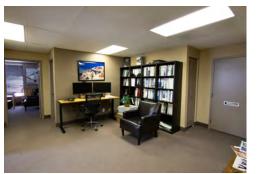

## **OFFICE** | FOR LEASE

Prime office location that is within walking distance from downtown Holladay. Directly across the street from the Holladay city building and park, which hosts live music and events. Second-floor available office features a conference room, private offices, and private restrooms, along with both covered and surface parking and a common area patio.

### **PROPERTY INFORMATION**

- Suite 202 & 204: \$35 PSF gross >
- Approx. 2,900 RSF available (divisible) >
- 10 Private offices
- Conference room >
- (2) Reception / waiting area / open office >
- Private sauna and 2 private restrooms (shower) >
- Large windows with natural light >