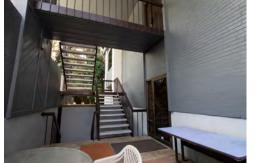

## **OFFICE** | FOR LEASE

Prime office location that is within walking distance from downtown Holladay. Directly across the street from the Holladay city building and park, which hosts live music and events. Second-floor available office features a conference room, private offices, and private restrooms, along with both covered and surface parking and a common area patio.

### **PROPERTY INFORMATION**

- Suite 202 & 204: \$35 PSF gross >
- Approx. 2,900 RSF available (divisible) >
- 10 Private offices
- Conference room >
- (2) Reception / waiting area / open office >
- Private sauna and 2 private restrooms (shower) >
- Large windows with natural light >