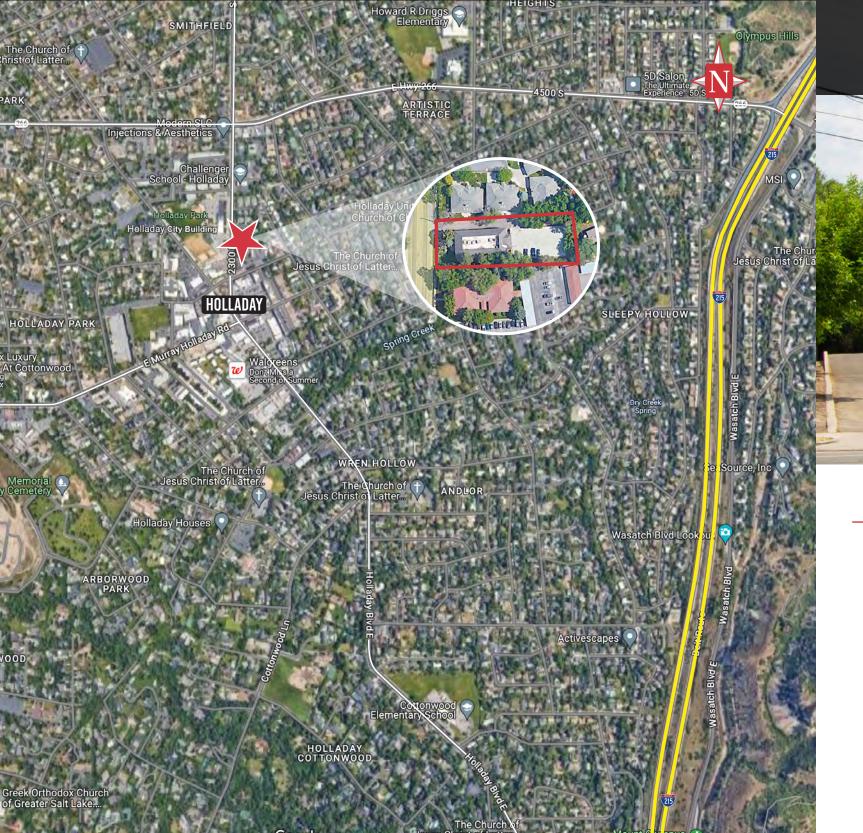

# Holladay Park Plaza

4609 S. 2300 E. Holladay, UT 84117

## **OFFICE** | FOR LEASE

Prime office location that is within walking distance from downtown Holladay. Directly across the street from the Holladay city building and park, which hosts live music and events. Second-floor available office features a conference room, private offices, and private restrooms, along with both covered and surface parking and a common area patio.

Premier 801 255 3333 | naipremier.com

- 25 covered parking / 25 surface parking >
- Signage available >
- Across the street from Holladay City buildings >
- Signage available >
- ALL UTILITIES INCLUDED, NO CAM CHARGES, >