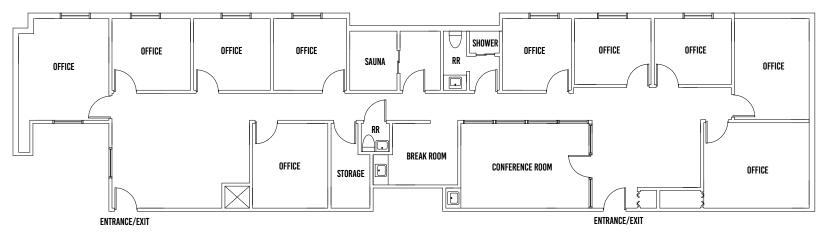

### **PROPERTY INFORMATION**

- Suite 202 & 204: \$35 PSF gross >
- Approx. 2,900 RSF available (divisible) >
- 10 Private offices
- Conference room >
- (2) Reception / waiting area / open office >
- Private sauna and 2 private restrooms (shower) >
- Large windows with natural light >

AND FREE WIFI IS INCLUDED.

Jim McLachlan c 801 750 7991 jim@naipremier.com FLOOR PLAN