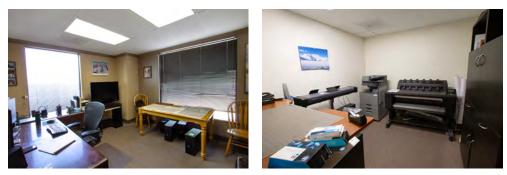

## **OFFICE** | FOR LEASE

Prime office location that is within walking distance from downtown Holladay. Directly across the street from the Holladay city building and park, which hosts live music and events. Second-floor available office features a conference room, private offices, and private restrooms, along with both covered and surface parking and a common area patio.

### **PROPERTY INFORMATION**

- Suite 202 & 204: \$35 PSF gross >
- Approx. 2,900 RSF available (divisible) >
- 10 Private offices
- Conference room >
- (2) Reception / waiting area / open office >
- Private sauna and 2 private restrooms (shower) >
- Large windows with natural light >