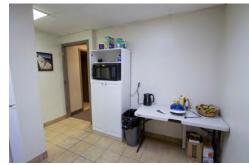

### **PROPERTY INFORMATION**

- Suite 202 & 204: \$35 PSF gross >
- Approx. 2,900 RSF available (divisible) >
- 10 Private offices
- Conference room >
- (2) Reception / waiting area / open office >
- Private sauna and 2 private restrooms (shower) >
- Large windows with natural light >