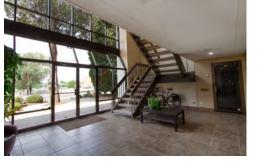

## **OFFICE** | FOR LEASE

Prime office location that is within walking distance from downtown Holladay. Directly across the street from the Holladay city building and park, which hosts live music and events. Second-floor available office features a conference room, private offices, and private restrooms, along with both covered and surface parking and a common area patio.

### **PROPERTY INFORMATION**

- Suite 202 & 204: \$35 PSF gross >
- Approx. 2,900 RSF available (divisible) >
- 10 Private offices
- Conference room >
- (2) Reception / waiting area / open office >
- Private sauna and 2 private restrooms (shower) >
- Large windows with natural light >