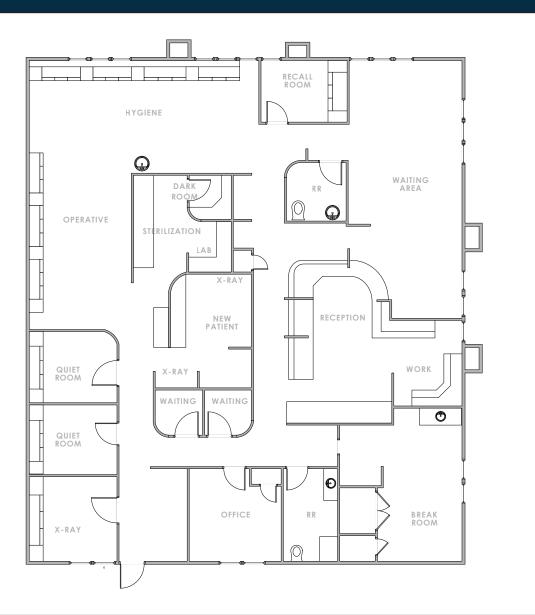

## Prime Leasing Opportunity BURK PLAZA

±3,460 SF AVAILABLE FOR LEASE IN GILBERT, ARIZONA

Discover a premier commercial leasing opportunity at 2363 E Baseline Rd, Gilbert, AZ 85234, perfect for medical or dental practices. This 3,640 square foot property features three conference rooms, seven exam rooms, a reception area, a bull pen, a break room, and two restrooms. The versatile and functional space allows for easy customization, accommodating a range of business needs.

#### ABOUT THE PROPERTY

| ADDRESS          | 2363 E Baseline Rd<br>Gilbert AZ 85234                                                              |
|------------------|-----------------------------------------------------------------------------------------------------|
| BUILDING SIZE    | ±3,640 SF                                                                                           |
| LOT SIZE         | ±.454 AC (±19,775 SF)                                                                               |
| APN              | 304-95-532                                                                                          |
| TENANCY          | Single Tenant                                                                                       |
| ZONING           | GC, Town of Gilbert                                                                                 |
| OFFICE BUILD-OUT | Reception, 7 Operatories, 4 Private Offices,<br>Lab, X-Ray, Bullpen, Break Room,<br>and 2 Restrooms |
| LEASE RATE       | \$27.00/SF NNN                                                                                      |