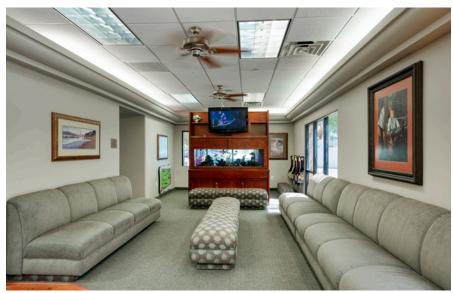

## Prime Leasing Opportunity BURK PLAZA

±3,460 SF AVAILABLE FOR LEASE IN GILBERT, ARIZONA

Discover a premier commercial leasing opportunity at 2363 E Baseline Rd, Gilbert, AZ 85234, perfect for medical or dental practices. This 3,640 square foot property features three conference rooms, seven exam rooms, a reception area, a bull pen, a break room, and two restrooms. The versatile and functional space allows for easy customization, accommodating a range of business needs.

#### ABOUT THE PROPERTY

| ADDRESS          | 2363 E Baseline Rd<br>Gilbert AZ 85234                                                              |
|------------------|-----------------------------------------------------------------------------------------------------|
| BUILDING SIZE    | ±3,640 SF                                                                                           |
| LOT SIZE         | ±.454 AC (±19,775 SF)                                                                               |
| APN              | 304-95-532                                                                                          |
| TENANCY          | Single Tenant                                                                                       |
| ZONING           | GC, Town of Gilbert                                                                                 |
| OFFICE BUILD-OUT | Reception, 7 Operatories, 4 Private Offices,<br>Lab, X-Ray, Bullpen, Break Room,<br>and 2 Restrooms |
| LEASE RATE       | \$27.00/SF NNN                                                                                      |