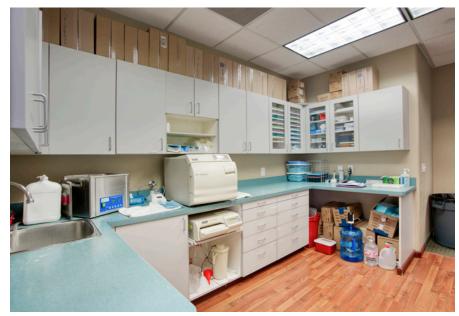

## Prime Leasing Opportunity BURK PLAZA

±3,460 SF AVAILABLE FOR LEASE IN GILBERT, ARIZONA

Discover a premier commercial leasing opportunity at 2363 E Baseline Rd, Gilbert, AZ 85234, perfect for medical or dental practices. This 3,640 square foot property features three conference rooms, seven exam rooms, a reception area, a bull pen, a break room, and two restrooms. The versatile and functional space allows for easy customization, accommodating a range of business needs.

#### ABOUT THE PROPERTY

| ADDRESS          | 2363 E Baseline Rd<br>Gilbert AZ 85234                                                              |
|------------------|-----------------------------------------------------------------------------------------------------|
| BUILDING SIZE    | ±3,640 SF                                                                                           |
| LOT SIZE         | ±.454 AC (±19,775 SF)                                                                               |
| APN              | 304-95-532                                                                                          |
| TENANCY          | Single Tenant                                                                                       |
| ZONING           | GC, Town of Gilbert                                                                                 |
| OFFICE BUILD-OUT | Reception, 7 Operatories, 4 Private Offices,<br>Lab, X-Ray, Bullpen, Break Room,<br>and 2 Restrooms |
| LEASE RATE       | \$27.00/SF NNN                                                                                      |