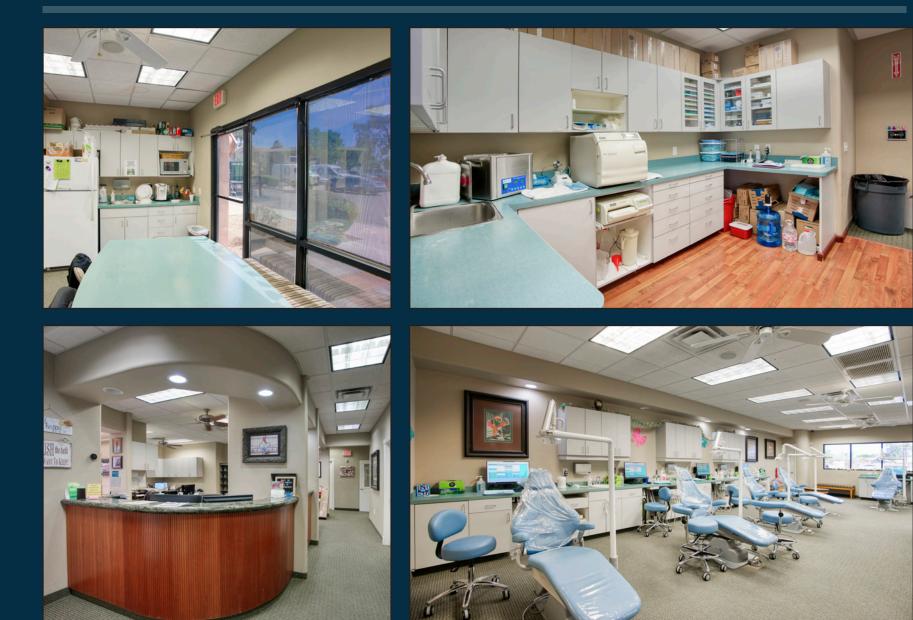

## Prime Leasing Opportunity BURK PLAZA

±3,460 SF AVAILABLE FOR LEASE IN GILBERT, ARIZONA

Discover a premier commercial leasing opportunity at 2363 E Baseline Rd, Gilbert, AZ 85234, perfect for medical or dental practices. This 3,640 square foot property features three conference rooms, seven exam rooms, a reception area, a bull pen, a break room, and two restrooms. The versatile and functional space allows for easy customization, accommodating a range of business needs.

#### ABOUT THE PROPERTY

| ADDRESS          | 2363 E Baseline Rd<br>Gilbert AZ 85234                                                              |
|------------------|-----------------------------------------------------------------------------------------------------|
| BUILDING SIZE    | ±3,640 SF                                                                                           |
| LOT SIZE         | ±.454 AC (±19,775 SF)                                                                               |
| APN              | 304-95-532                                                                                          |
| TENANCY          | Single Tenant                                                                                       |
| ZONING           | GC, Town of Gilbert                                                                                 |
| OFFICE BUILD-OUT | Reception, 7 Operatories, 4 Private Offices,<br>Lab, X-Ray, Bullpen, Break Room,<br>and 2 Restrooms |
| LEASE RATE       | \$27.00/SF NNN                                                                                      |