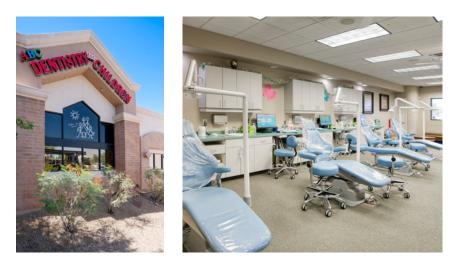

## Prime Leasing Opportunity BURK PLAZA

±3,460 SF AVAILABLE FOR LEASE IN GILBERT, ARIZONA

Discover a premier commercial leasing opportunity at 2363 E Baseline Rd, Gilbert, AZ 85234, perfect for medical or dental practices. This 3,640 square foot property features three conference rooms, seven exam rooms, a reception area, a bull pen, a break room, and two restrooms. The versatile and functional space allows for easy customization, accommodating a range of business needs.

#### ABOUT THE PROPERTY

| ADDRESS          | 2363 E Baseline Rd<br>Gilbert AZ 85234                                                              |
|------------------|-----------------------------------------------------------------------------------------------------|
| BUILDING SIZE    | ±3,640 SF                                                                                           |
| LOT SIZE         | ±.454 AC (±19,775 SF)                                                                               |
| APN              | 304-95-532                                                                                          |
| TENANCY          | Single Tenant                                                                                       |
| ZONING           | GC, Town of Gilbert                                                                                 |
| OFFICE BUILD-OUT | Reception, 7 Operatories, 4 Private Offices,<br>Lab, X-Ray, Bullpen, Break Room,<br>and 2 Restrooms |
| LEASE RATE       | \$27.00/SF NNN                                                                                      |