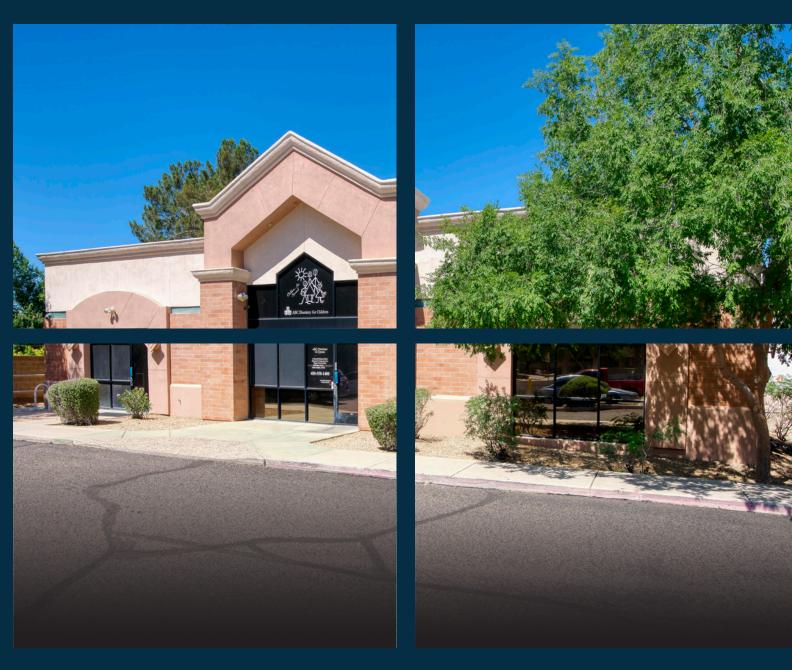

## Prime Leasing Opportunity BURK PLAZA

±3,460 SF AVAILABLE FOR LEASE IN GILBERT, ARIZONA

Discover a premier commercial leasing opportunity at 2363 E Baseline Rd, Gilbert, AZ 85234, perfect for medical or dental practices. This 3,640 square foot property features three conference rooms, seven exam rooms, a reception area, a bull pen, a break room, and two restrooms. The versatile and functional space allows for easy customization, accommodating a range of business needs.

Strategically located in a thriving area with high traffic and excellent exposure, this property offers prominent visibility and ample parking, ensuring convenience for both clients and staff. The modern interior with high-quality finishes provides an inviting and professional atmosphere.

### ±3,640 SF MEDICAL / DENTAL OFFICE AVAILABLE FOR LEASE

2363 E BASELINE RD | GILBERT, AZ 85234