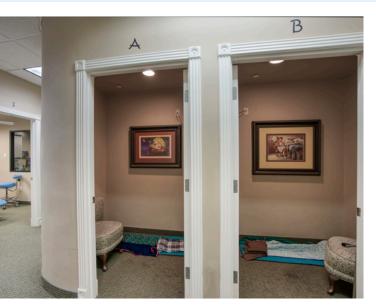

## Prime Leasing Opportunity BURK PLAZA

±3,460 SF AVAILABLE FOR LEASE IN GILBERT, ARIZONA

Discover a premier commercial leasing opportunity at 2363 E Baseline Rd, Gilbert, AZ 85234, perfect for medical or dental practices. This 3,640 square foot property features three conference rooms, seven exam rooms, a reception area, a bull pen, a break room, and two restrooms. The versatile and functional space allows for easy customization, accommodating a range of business needs.

#### ABOUT THE PROPERTY

| ADDRESS          | 2363 E Baseline Rd<br>Gilbert AZ 85234                                                              |
|------------------|-----------------------------------------------------------------------------------------------------|
| BUILDING SIZE    | ±3,640 SF                                                                                           |
| LOT SIZE         | ±.454 AC (±19,775 SF)                                                                               |
| APN              | 304-95-532                                                                                          |
| TENANCY          | Single Tenant                                                                                       |
| ZONING           | GC, Town of Gilbert                                                                                 |
| OFFICE BUILD-OUT | Reception, 7 Operatories, 4 Private Offices,<br>Lab, X-Ray, Bullpen, Break Room,<br>and 2 Restrooms |
| LEASE RATE       | \$27.00/SF NNN                                                                                      |