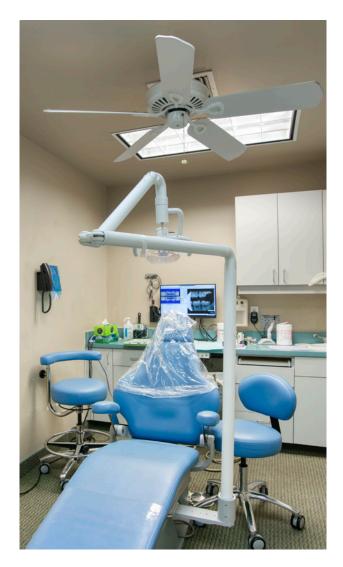

## Prime Leasing Opportunity BURK PLAZA

±3,460 SF AVAILABLE FOR LEASE IN GILBERT, ARIZONA

Discover a premier commercial leasing opportunity at 2363 E Baseline Rd, Gilbert, AZ 85234, perfect for medical or dental practices. This 3,640 square foot property features three conference rooms, seven exam rooms, a reception area, a bull pen, a break room, and two restrooms. The versatile and functional space allows for easy customization, accommodating a range of business needs.

#### ABOUT THE PROPERTY

| ADDRESS          | 2363 E Baseline Rd<br>Gilbert AZ 85234                                                              |
|------------------|-----------------------------------------------------------------------------------------------------|
| BUILDING SIZE    | ±3,640 SF                                                                                           |
| LOT SIZE         | ±.454 AC (±19,775 SF)                                                                               |
| APN              | 304-95-532                                                                                          |
| TENANCY          | Single Tenant                                                                                       |
| ZONING           | GC, Town of Gilbert                                                                                 |
| OFFICE BUILD-OUT | Reception, 7 Operatories, 4 Private Offices,<br>Lab, X-Ray, Bullpen, Break Room,<br>and 2 Restrooms |
| LEASE RATE       | \$27.00/SF NNN                                                                                      |