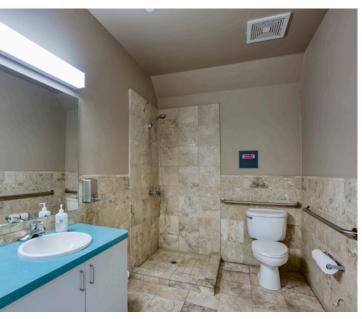

## Prime Leasing Opportunity BURK PLAZA

±3,460 SF AVAILABLE FOR LEASE IN GILBERT, ARIZONA

Discover a premier commercial leasing opportunity at 2363 E Baseline Rd, Gilbert, AZ 85234, perfect for medical or dental practices. This 3,640 square foot property features three conference rooms, seven exam rooms, a reception area, a bull pen, a break room, and two restrooms. The versatile and functional space allows for easy customization, accommodating a range of business needs.

#### ABOUT THE PROPERTY

| ADDRESS          | 2363 E Baseline Rd<br>Gilbert AZ 85234                                                              |
|------------------|-----------------------------------------------------------------------------------------------------|
| BUILDING SIZE    | ±3,640 SF                                                                                           |
| LOT SIZE         | ±.454 AC (±19,775 SF)                                                                               |
| APN              | 304-95-532                                                                                          |
| TENANCY          | Single Tenant                                                                                       |
| ZONING           | GC, Town of Gilbert                                                                                 |
| OFFICE BUILD-OUT | Reception, 7 Operatories, 4 Private Offices,<br>Lab, X-Ray, Bullpen, Break Room,<br>and 2 Restrooms |
| LEASE RATE       | \$27.00/SF NNN                                                                                      |