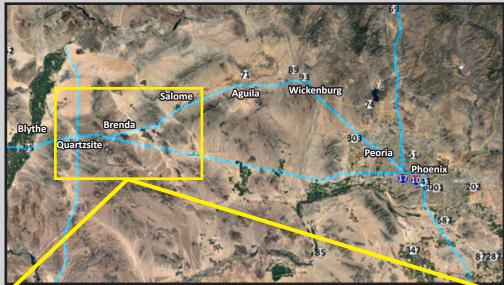

## LA PAZ COUNTY LAND ± 61.4 ACRES FOR SALE

This land has HWY 60 frontage and is Located just west of Salome AZ. This location is perfect for an RV Park Resort Development or farming, ranching, dairy farm, melon farm, solar farm, billboard use or secluded get-a-way development.

The parcel is located west of the Harquehala irrigation Non-Exempt area making it an ideal candidate for well approval. Wells in the area range from 200'-300' deep.

Can be purchased individually or as part of a package with nearby parcels.