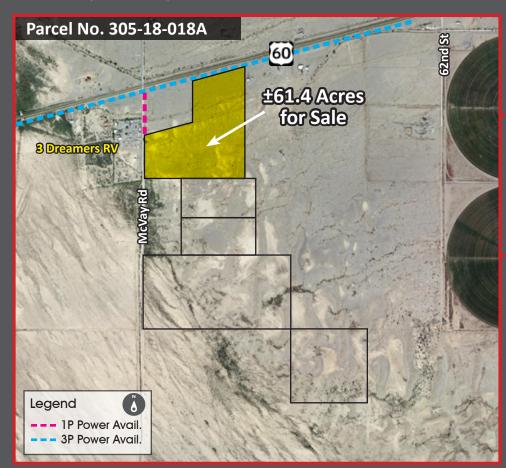

## LA PAZ COUNTY LAND ± 61.4 ACRES FOR SALE

This land has HWY 60 frontage and is Located just west of Salome AZ. This location is perfect for an RV Park Resort Development or farming, ranching, dairy farm, melon farm, solar farm, billboard use or secluded get-a-way development.

The parcel is located west of the Harquehala irrigation Non-Exempt area making it an ideal candidate for well approval. Wells in the area range from 200'-300' deep.

Can be purchased individually or as part of a package with nearby parcels.

3 Phase power is available on Hwy 60 and Single Phase is available on McVay Rd nearby.

south on McVay Rd to property.

Market Rate

Dallan Randall

D 480.634.2320 M 480.262.1023 drandall@cpiaz.com