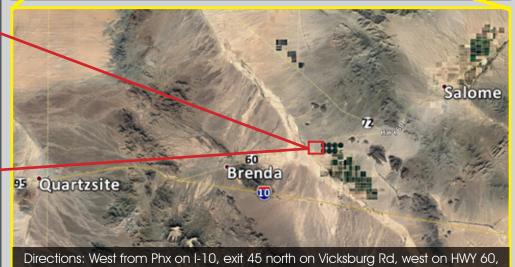

3 Phase power is available on Hwy 60 and Single Phase is available on McVay Rd nearby.

south on McVay Rd to property.

Market Rate

Dallan Randall

D 480.634.2320 M 480.262.1023 drandall@cpiaz.com