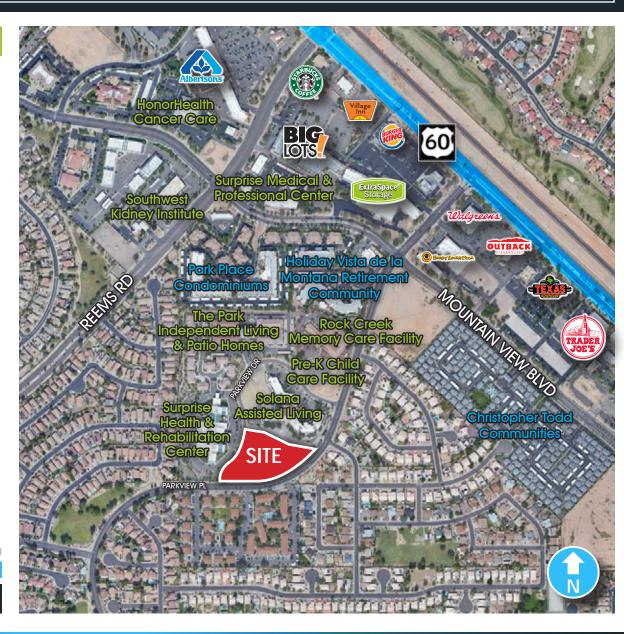

#### **PROPERTY FEATURES**

Shovel ready 63-unit multifamily project with constructionn drawings. Site is fully improved with curb, gutter, sidewalk, fire hydrants, utilities and retention areas.

- Project Area: ±3.14 Acres
- Building Slze: ±64,887 SF
- (3) 3-Beds; (36) 2-Beds; (24) 1-Beds (12 w/Den)
- APN: 503-98-972
- Zoning: PAD (Other Uses Include: Skilled Nursing, Medical Office, and Office)
- Frontage on Parkview Place
- \$47,452/ Door

#### **Utilities:**

- Electric Arizona Public Service (APS)
- Water/Sewer EPCOR / City of Surprise Sewer
- Gas Southwest Gas
- Internet Century Link
- Approximately 3 miles to SR 303 (Loop 303)
- Nearby Medical Facilities & Banner Hospital