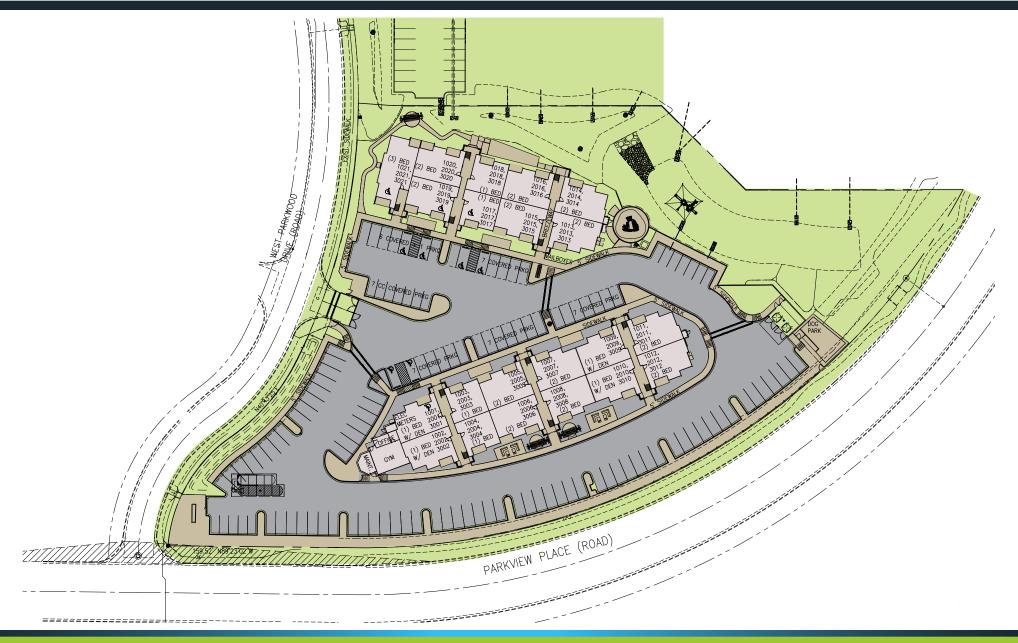

#### **PROPERTY FEATURES**

Shovel ready 63-unit multifamily project with constructionn drawings. Site is fully improved with curb, gutter, sidewalk, fire hydrants, utilities and retention areas.

- Project Area: ±3.14 Acres
- Building Slze: ±64,887 SF
- (3) 3-Beds; (36) 2-Beds; (24) 1-Beds (12 w/Den)
- APN: 503-98-972
- Zoning: PAD (Other Uses Include: Skilled Nursing, Medical Office, and Office)
- Frontage on Parkview Place
- \$47,452/ Door