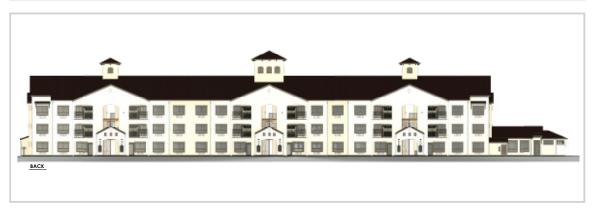

#### **PROPERTY FEATURES**

Shovel ready 63-unit multifamily project with constructionn drawings. Site is fully improved with curb, gutter, sidewalk, fire hydrants, utilities and retention areas.

- Project Area: ±3.14 Acres
- Building Slze: ±64,887 SF
- (3) 3-Beds; (36) 2-Beds; (24) 1-Beds (12 w/Den)
- APN: 503-98-972
- Zoning: PAD (Other Uses Include: Skilled Nursing, Medical Office, and Office)
- Frontage on Parkview Place
- \$47,452/ Door