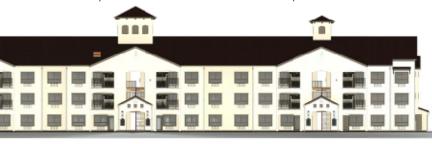

#### **PROPERTY FEATURES**

Shovel ready 63-unit multifamily project with constructionn drawings. Site is fully improved with curb, gutter, sidewalk, fire hydrants, utilities and retention areas.

- Project Area: ±3.14 Acres
- Building Slze: ±64,887 SF
- (3) 3-Beds; (36) 2-Beds; (24) 1-Beds (12 w/Den)
- APN: 503-98-972
- Zoning: PAD (Other Uses Include: Skilled Nursing, Medical Office, and Office)
- Frontage on Parkview Place
- \$47,452/ Door