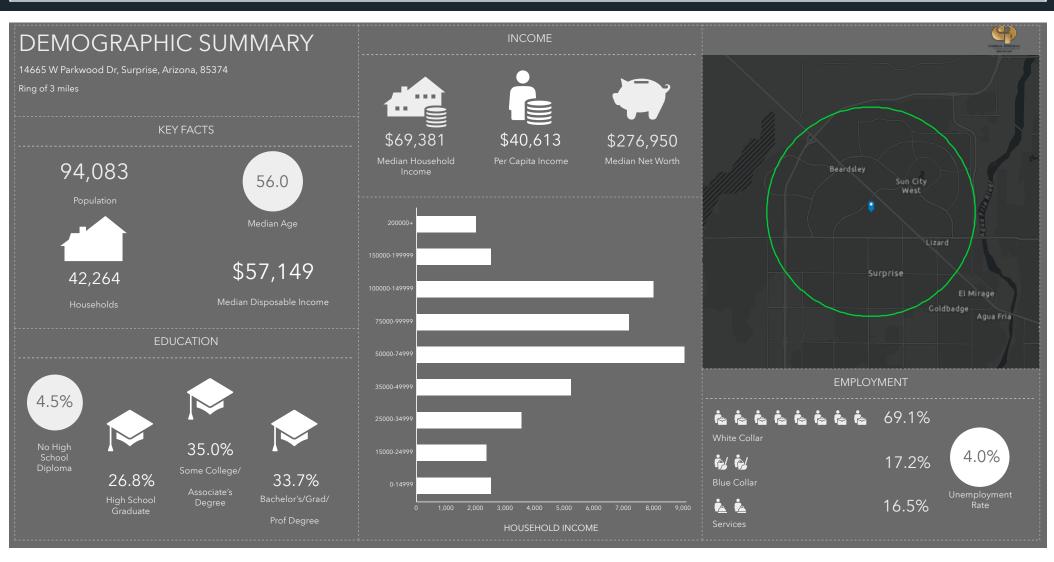

izona Public Service (APS)
- Water/Sewer EPCOR / City of Surprise Sewer
- Gas Southwest Gas
- Internet Century Link
- Approximately 3 miles to SR 303 (Loop 303)
- Nearby Medical Facilities & Banner Hospital



\*CONCEDT AD

SALE PRICE: \$2,989,500



# 63-UNIT MULTIFAMILY PROJECT WITH CONSTRUCTION DRAWINGS

FOR SALE | KARLO APARTMENTS | 14665 W. PARKWOOD DR. | SURPRISE, AZ 85374













## 63-UNIT MULTIFAMILY PROJECT WITH CONSTRUCTION DRAWINGS

FOR SALE | KARLO APARTMENTS | 14665 W. PARKWOOD DR. | SURPRISE, AZ 85374



## 63-UNIT MULTIFAMILY PROJECT WITH CONSTRUCTION DRAWINGS

FOR SALE | KARLO APARTMENTS | 14665 W. PARKWOOD DR. | SURPRISE, AZ 85374



#### 63-UNIT MULTIFAMILY PROJECT WITH CONSTRUCTION DRAWINGS

FOR SALE | KARLO APARTMENTS | 14665 W. PARKWOOD DR. | SURPRISE, AZ 85374



Dallan Randall D 480.634.2320 M 480.262.1023 drandall@cpiaz.com Jeff Hays D 480.889.2552 M 602.373.8800 jhays@cpiaz.com **Sam Rutledge**D 480.621.3292
M 602.397.6655
srutledge@cpiaz.com



TEMPE: 2323 W. University Drive, Tempe, AZ 85281 | 480.966.2301 SCOTTSDALE: 8777 N. Gainey Center Dr., Suite 245, Scottsdale, AZ 85258 | www.cpiaz.com