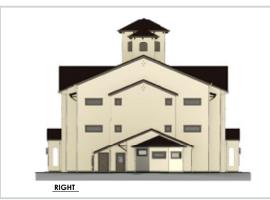

#### **PROPERTY FEATURES**

Shovel ready 63-unit multifamily project with constructionn drawings. Site is fully improved with curb, gutter, sidewalk, fire hydrants, utilities and retention areas.

- Project Area: ±3.14 Acres
- Building Slze: ±64,887 SF
- (3) 3-Beds; (36) 2-Beds; (24) 1-Beds (12 w/Den)
- APN: 503-98-972
- Zoning: PAD (Other Uses Include: Skilled Nursing, Medical Office, and Office)
- Frontage on Parkview Place
- \$47,452/ Door