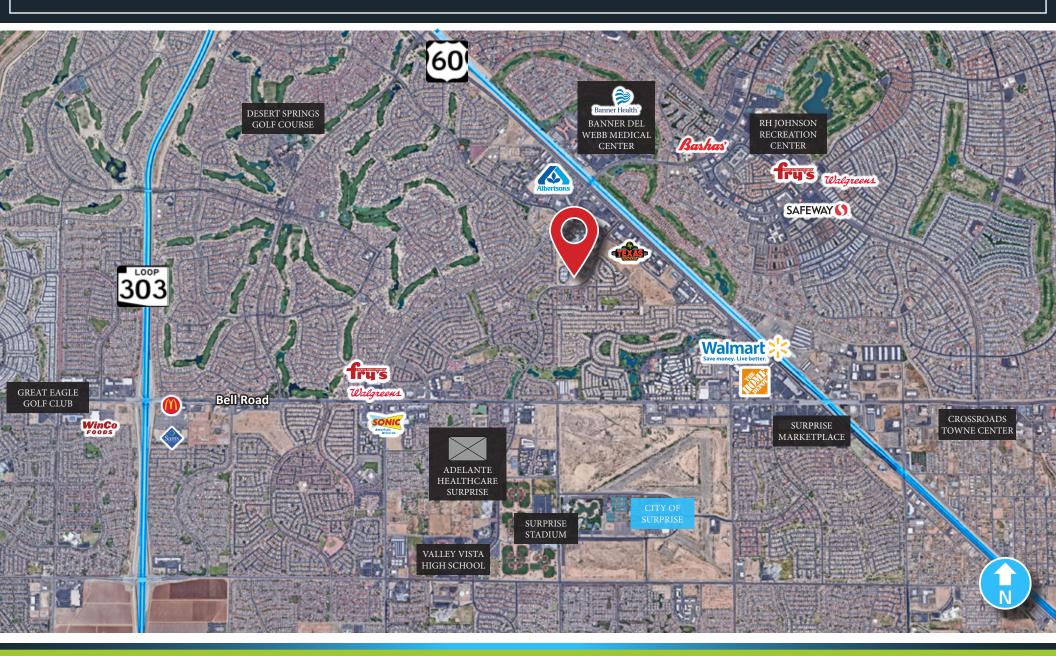

#### **Utilities:**

- Electric Arizona Public Service (APS)
- Water/Sewer EPCOR / City of Surprise Sewer
- Gas Southwest Gas
- Internet Century Link
- Approximately 3 miles to SR 303 (Loop 303)
- Nearby Medical Facilities & Banner Hospital