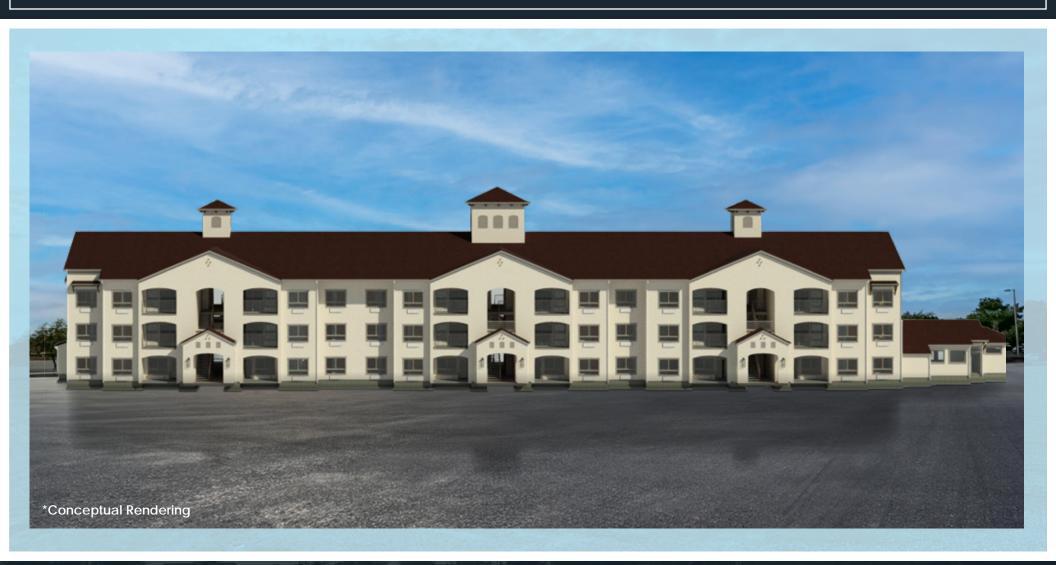

#### **PROPERTY FEATURES**

Shovel ready 63-unit multifamily project with constructionn drawings. Site is fully improved with curb, gutter, sidewalk, fire hydrants, utilities and retention areas.

- Project Area: ±3.14 Acres
- Building Slze: ±64,887 SF
- (3) 3-Beds; (36) 2-Beds; (24) 1-Beds (12 w/Den)
- APN: 503-98-972
- Zoning: PAD (Other Uses Include: Skilled Nursing, Medical Office, and Office)
- Frontage on Parkview Place
- \$47,452/ Door

\*CONCEDT AD

SALE PRICE: \$2,989,500