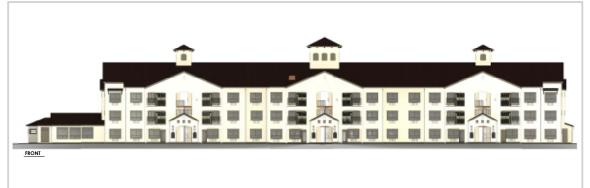

#### **PROPERTY FEATURES**

Shovel ready 63-unit multifamily project with constructionn drawings. Site is fully improved with curb, gutter, sidewalk, fire hydrants, utilities and retention areas.

- Project Area: ±3.14 Acres
- Building Slze: ±64,887 SF
- (3) 3-Beds; (36) 2-Beds; (24) 1-Beds (12 w/Den)
- APN: 503-98-972
- Zoning: PAD (Other Uses Include: Skilled Nursing, Medical Office, and Office)
- Frontage on Parkview Place
- \$47,452/ Door