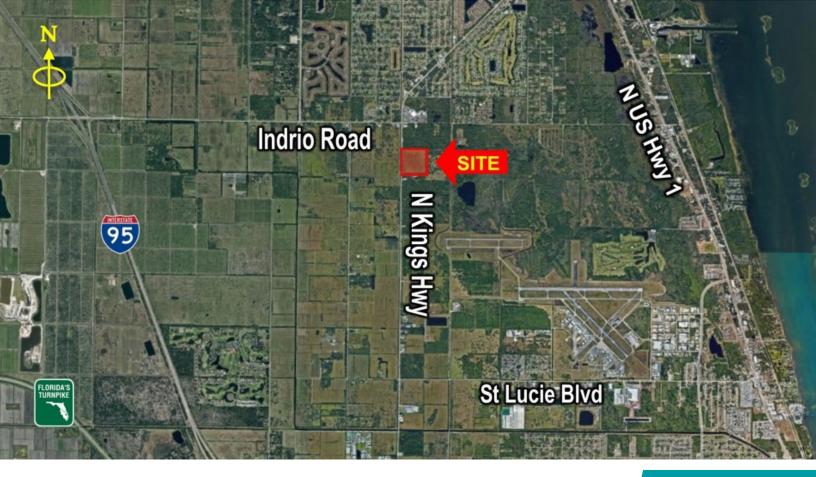

#### **PROPERTY OVERVIEW**

**AERIAL VIDEO** 

SALE PRICE

38.35+/- acres of high density (9 UPA) residential/multi-family land located in high growth St. Lucie County. This property sits just south of the grocery anchored intersection of King's Highway and Indrio Road. This portion of the county is seeing astounding job growth in the manufacturing and distribution sectors and is experiencing an undersupply of housing. The site is clear and ready for development. Just east of the new Publix being planned and rapidly absorbing single family subdivisions on 27th Avenue. The site has easy access to I-95 via the newly expanded 4 lane Indrio Road and to job centers along King's Highway. The property is currently zoned AR-1 with a TVC / RM future land use classification.

#### Location Map 4540 N KINGS HIGHWAY