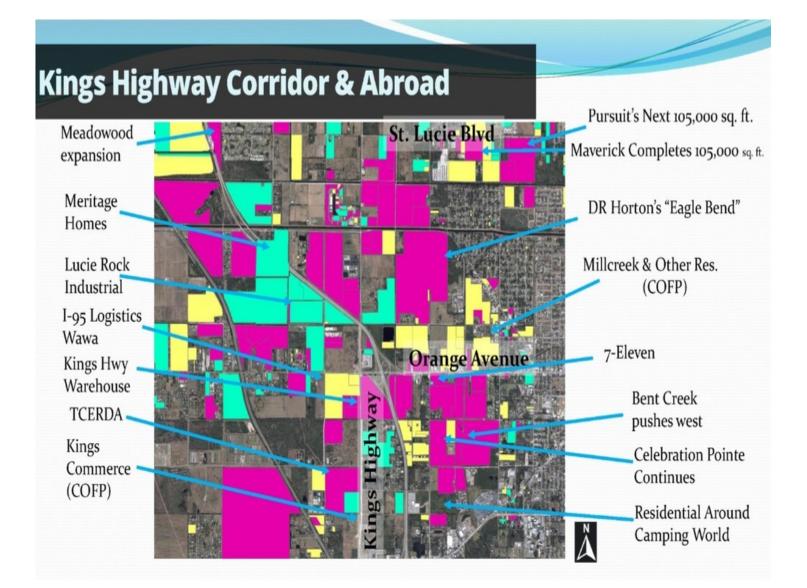

# Kings Highway Development

## FOR SALE

The Kings Highway Corridor is the next frontier for new jobs in the Treasure Coast. With existing I-95 interchanges at Okeechobee Road, Orange Avenue, and Indrio Road, and long range plans to add I-95 interchange at St. Lucie Blvd, developers are flocking to the corridor. New job growth has exploded within the past 3 years with the Maverick and Pursuit Boat factory expansions, Southern Truss Expansion, Saint Lucie County Airport Expansion and over 3M SF of new industrial product under construction or in the pipeline just south. Housing in Northwestern Saint Lucie County continues to be a vital and undersupplied component. The subject site is optimally positioned for multi-family being in close proximity to shopping, job growth, recreation, and I-95.