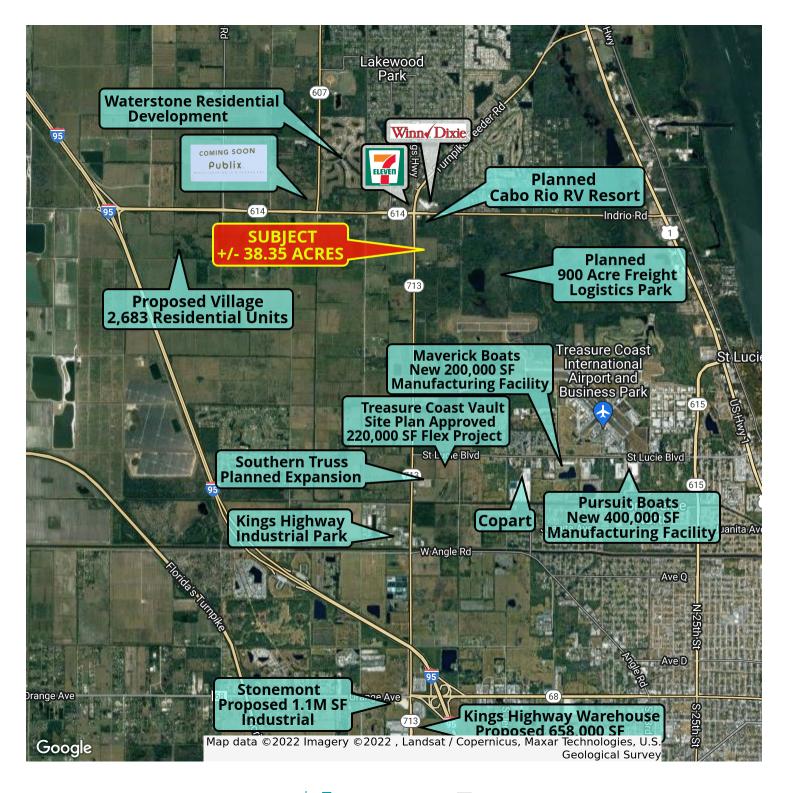

# Kings Highway Development

## FOR SALE

The Kings Highway Corridor is the next frontier for new jobs in the Treasure Coast. With existing I-95 interchanges at Okeechobee Road, Orange Avenue, and Indrio Road, and long range plans to add I-95 interchange at St. Lucie Blvd, developers are flocking to the corridor. New job growth has exploded within the past 3 years with the Maverick and Pursuit Boat factory expansions, Southern Truss Expansion, Saint Lucie County Airport Expansion and over 3M SF of new industrial product under construction or in the pipeline just south. Housing in Northwestern Saint Lucie County continues to be a vital and undersupplied component. The subject site is optimally positioned for multi-family being in close proximity to shopping, job growth, recreation, and I-95.