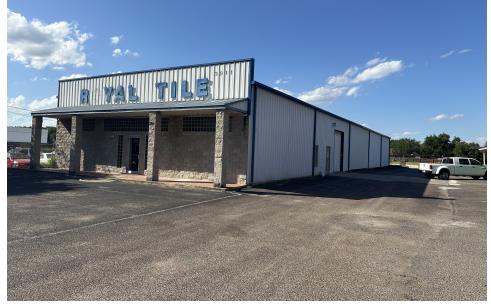

# **3911 W STATE HWY 107**

EDINBURG, TX 78539

# WAREHOUSE/RETAIL FOR LEASE

8,000 SF AVAILABLE



LAURA LIZA PAZ

Partner | Co-Managing Broker 956.227.8000 | laurap@nairgv.com

**ERIC CORTEZ** 

Real Estate Agent 956.874.9225 | ericc@nairgv.com



## **PROPERTY SUMMARY**

3911 W STATE HIGHWAY 107 | EDINBURG, TX 78539







### PROPERTY DESCRIPTION

This flex building offers approximately 8,000 square feet of space and is ideal for various businesses. It features 1,700 square feet of retail/showroom space and 6,300 square feet of warehouse. You can enjoy excellent visibility along West State Highway 107, with convenient access to Interstate 2 and Interstate 69C. Additionally, the space includes one grade-level door and one dock well, 14-foot eaves, and ample parking with 14 spaces at the front of the building. The property sits on approximately 1.41 acres. One acre of land that can be fenced and utilized as a yard or storage. This property's prime location makes it perfect for your operations.

| OFFED |       |
|-------|-------|
|       | MMARY |
|       |       |
|       |       |

| Lease Rate:    | \$9.