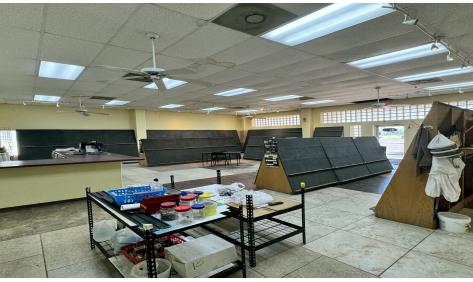

| \$9.60 SF/YR + \$2.40 SF/YR (NNN) |  |
|----------------|-----------------------------------|--|
| Lot Size:      | 1.41 Acres                        |  |
| Building Size: | 8,000 SF                          |  |
| Office SF:     | 1700 SF                           |  |
| Warehouse SF:  | 6300 SF                           |  |
| Parking Spaces | 14                                |  |
| Traffic Count: | Texas State Hwy 107: 26,862 VPD   |  |

| DEMOGRAPHICS      | 1 MILE   | 5 MILES  | 10 MILES |
|-------------------|----------|----------|----------|
| Total Households  | 3,408    | 51,319   | 164,305  |
| Total Population  | 9,029    | 149,906  | 495,598  |
| Average HH Income | \$68,719 | \$70,189 | \$56,198 |

# **ADDITIONAL PHOTOS**

3911 W STATE HIGHWAY 107 | EDINBURG, TX 78539











# **ADDITIONAL PHOTOS**

3911 W STATE HIGHWAY 107 | EDINBURG, TX 78539













### FOR LEASE | INDUSTRIAL PROPERTY





### FOR INFORMATION & SITE TOURS CONTACT:

#### LAURA LIZA PAZ

#### NAI RIO GRANDE VALLEY

Partner | Co-Managing Broker | laurap@nairgv.com

956.227.8000

#### **ERIC CORTEZ**

#### **NAI RIO GRANDE VALLEY**

Real Estate Agent ericc@nairgv.com 956.874.9225



The information contained herein is proprietary and strictly confidential. It is intended to be reviewed only by the party receiving it from NAI Rio Grande Valley, and should not be made available to any other person or entity without the written consent of the Broker. This document has been prepared to provide summary, unverified information to prospective purchasers, and to establish only a preliminary