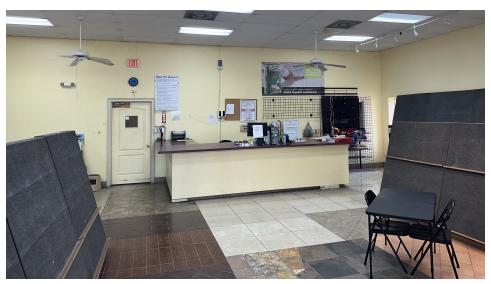

9.60 SF/YR + \$2.40 SF/YR (NNN) |  |
|----------------|-----------------------------------|--|
| Lot Size:      | 1.41 Acres                        |  |
| Building Size: | 8,000 SF                          |  |
| Office SF:     | 1700 SF                           |  |
| Warehouse SF:  | 6300 SF                           |  |
| Parking Spaces | 14                                |  |
| Traffic Count: | Texas State Hwy 107: 26,862 VPD   |  |

| DEMOGRAPHICS      | 1 MILE   | 5 MILES  | 10 MILES |
|-------------------|----------|----------|----------|
| Total Households  | 3,408    | 51,319   | 164,305  |
| Total Population  | 9,029    | 149,906  | 495,598  |
| Average HH Income | \$68,719 | \$70,189 | \$56,198 |

# **ADDITIONAL PHOTOS**

3911 W STATE HIGHWAY 107 | EDINBURG, TX 78539











# **ADDITIONAL PHOTOS**

3911 W STATE HIGHWAY 107 | EDINBURG, TX 78539













### FOR LEASE | INDUSTRIAL PROPERTY





### FOR INFORMATION & SITE TOURS CONTACT:

#### LAURA LIZA PAZ

#### NAI RIO GRANDE VALLEY

Partner | Co-Managing Broker | laurap@nairgv.com

956.227.8000

#### **ERIC CORTEZ**

#### **NAI RIO GRANDE VALLEY**

Real Estate Agent ericc@nairgv.com 956.874.9225



The information contained herein is proprietary and strictly confidential. It is intended to be reviewed only by the party receiving it from NAI Rio Grande Valley, and should not be made available to any other person or entity without the written consent of the Broker. This document has been prepared to provide summary, unverified information to prospective purchasers, and to establish only a preliminary leve