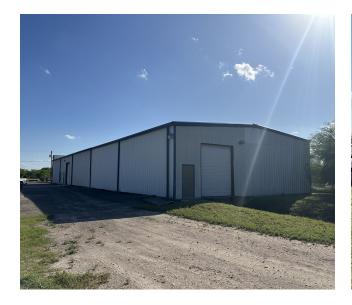

# **3911 W STATE HWY 107**

EDINBURG, TX 78539

## **PROPERTY SUMMARY**

3911 W STATE HIGHWAY 107 | EDINBURG, TX 78539

### PROPERTY DESCRIPTION

This flex building offers approximately 8,000 square feet of space and is ideal for various businesses. It features 1,700 square feet of retail/showroom space and 6,300 square feet of warehouse. You can enjoy excellent visibility along West State Highway 107, with convenient access to Interstate 2 and Interstate 69C. Additionally, the space includes one grade-level door and one dock well, 14-foot eaves, and ample parking with 14 spaces at the front of the building. The property sits on approximately 1.41 acres. One acre of land that can be fenced and utilized as a yard or storage. This property's prime location makes it perfect for your operations.