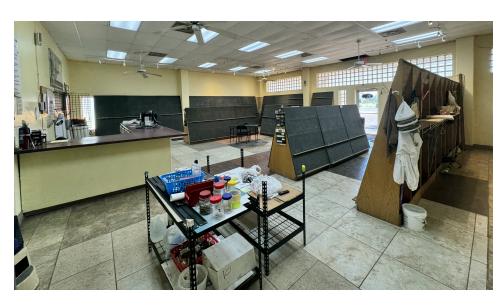

\$9.60 SF/YR + \$2.40 SF/YR (NNN) |  |
|----------------|-----------------------------------|--|
| Lot Size:      | 1.41 Acres                        |  |
| Building Size: | 8,000 SF                          |  |
| Office SF:     | 1700 SF                           |  |
| Warehouse SF:  | 6300 SF                           |  |
| Parking Spaces | 14                                |  |
| Traffic Count: | Texas State Hwy 107: 26,862 VPD   |  |

| DEMOGRAPHICS      | 1 MILE   | 5 MILES  | 10 MILES |
|-------------------|----------|----------|----------|
| Total Households  | 3,408    | 51,319   | 164,305  |
| Total Population  | 9,029    | 149,906  | 495,598  |
| Average HH Income | \$68,719 | \$70,189 | \$56,198 |

# **ADDITIONAL PHOTOS**

3911 W STATE HIGHWAY 107 | EDINBURG, TX 78539











# **ADDITIONAL PHOTOS**

3911 W STATE HIGHWAY 107 | EDINBURG, TX 78539













### FOR LEASE | INDUSTRIAL PROPERTY





### FOR INFORMATION & SITE TOURS CONTACT:

#### LAURA LIZA PAZ

#### NAI RIO GRANDE VALLEY

Partner | Co-Managing Broker | laurap@nairgv.com

956.227.8000

#### **ERIC CORTEZ**

#### **NAI RIO GRANDE VALLEY**

Real Estate Agent ericc@nairgv.com 956.874.9225



The information contained herein is proprietary and strictly confidential. It is intended to be reviewed only by the party receiving it from NAI Rio Grande Valley, and should not be made available to any other person or entity without the written consent of the Broker. This document has been prepared to provide summary, unverified information to prospective purchasers, and to establish only a preliminary le