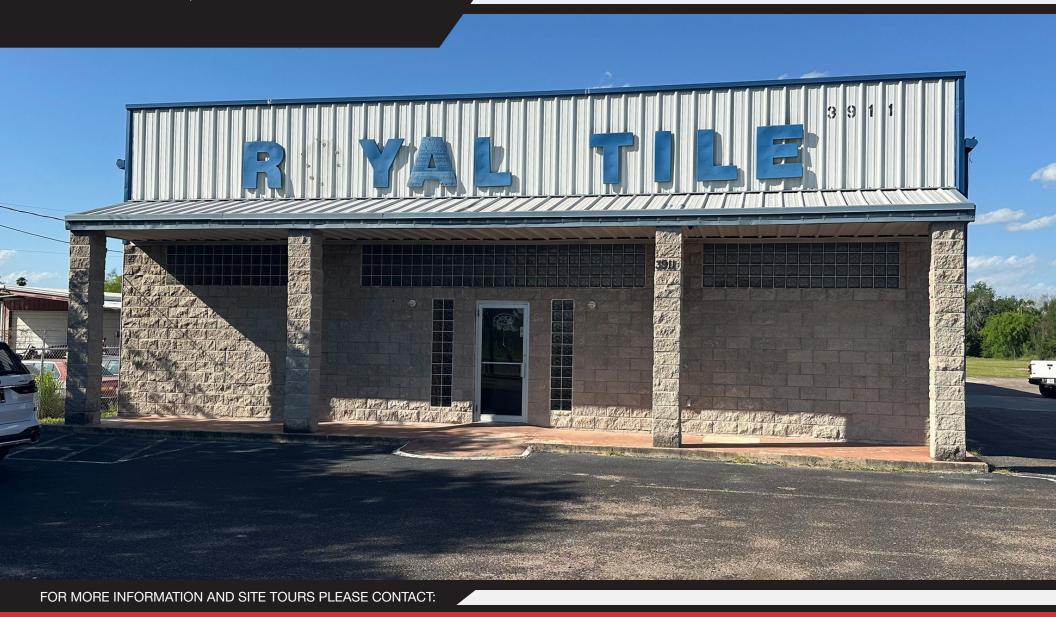

# **3911 W STATE HWY 107**

EDINBURG, TX 78539

## **PROPERTY SUMMARY**

3911 W STATE HIGHWAY 107 | EDINBURG, TX 78539

### PROPERTY DESCRIPTION

This flex building offers approximately 8,000 square feet of space and is ideal for various businesses. It features 1,700 square feet of retail/showroom space and 6,300 square feet of warehouse. You can enjoy excellent visibility along West State Highway 107, with convenient access to Interstate 2 and Interstate 69C. Additionally, the space includes one grade-level door and one dock well, 14-foot eaves, and ample parking with 14 spaces at the front of the building. The property sits on approximately 1.41 acres. One acre of land that can be fenced and utilized as a yard or storage. This property's prime location makes it perfect for your operations.