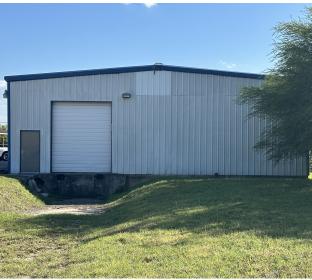

## **PROPERTY SUMMARY**

3911 W STATE HIGHWAY 107 | EDINBURG, TX 78539

### PROPERTY DESCRIPTION

This flex building offers approximately 8,000 square feet of space and is ideal for various businesses. It features 1,700 square feet of retail/showroom space and 6,300 square feet of warehouse. You can enjoy excellent visibility along West State Highway 107, with convenient access to Interstate 2 and Interstate 69C. Additionally, the space includes one grade-level door and one dock well, 14-foot eaves, and ample parking with 14 spaces at the front of the building. The property sits on approximately 1.41 acres. One acre of land that can be fenced and utilized as a yard or storage. This property's prime location makes it perfect for your operations.

| OFFED |       |
|-------|-------|
|       | MMARY |
|       |       |
|       |       |

| Lease Rate:    | \$9.60 SF/YR + \$2.40 SF/YR (NNN) |  |
|----------------|-----------------------------------|--|
| Lot Size:      | 1.41 Acres                        |  |
| Building Size: | 8,000 SF                          |  |
| Office SF:     | 1700 SF                           |  |
| Warehouse SF:  | 6300 SF                           |  |
| Parking Spaces | 14                                |  |
| Traffic Count: | Texas State Hwy 107: 26,862 VPD   |  |