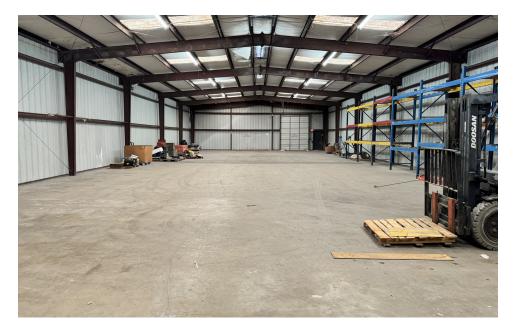

--------|--|
| Lot Size:      | 1.41 Acres                        |  |
| Building Size: | 8,000 SF                          |  |
| Office SF:     | 1700 SF                           |  |
| Warehouse SF:  | 6300 SF                           |  |
| Parking Spaces | 14                                |  |
| Traffic Count: | Texas State Hwy 107: 26,862 VPD   |  |

| DEMOGRAPHICS      | 1 MILE   | 5 MILES  | 10 MILES |
|-------------------|----------|----------|----------|
| Total Households  | 3,408    | 51,319   | 164,305  |
| Total Population  | 9,029    | 149,906  | 495,598  |
| Average HH Income | \$68,719 | \$70,189 | \$56,198 |

# **ADDITIONAL PHOTOS**

3911 W STATE HIGHWAY 107 | EDINBURG, TX 78539











# **ADDITIONAL PHOTOS**

3911 W STATE HIGHWAY 107 | EDINBURG, TX 78539













### FOR LEASE | INDUSTRIAL PROPERTY





### FOR INFORMATION & SITE TOURS CONTACT:

#### LAURA LIZA PAZ

#### NAI RIO GRANDE VALLEY

Partner | Co-Managing Broker | laurap@nairgv.com

956.227.8000

#### **ERIC CORTEZ**

#### **NAI RIO GRANDE VALLEY**

Real Estate Agent ericc@nairgv.com 956.874.9225



The information contained herein is proprietary and strictly confidential. It is intended to be reviewed only by the party receiving it from NAI Rio Grande Valley, and should not be made available to any other person or entity without the written consent of the Broker. This document has been prepared to provide summary, unverified information to prospective purchasers, and to establish only a preliminary level of interest in the subject property. The information contained herein is not a s