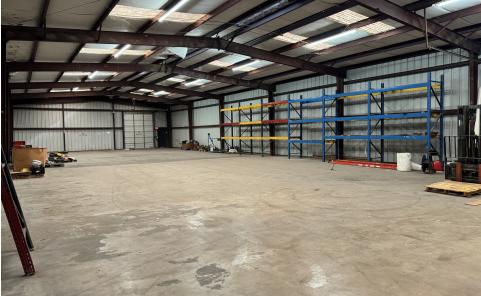

------|--|
| Lot Size:      | 1.41 Acres                        |  |
| Building Size: | 8,000 SF                          |  |
| Office SF:     | 1700 SF                           |  |
| Warehouse SF:  | 6300 SF                           |  |
| Parking Spaces | 14                                |  |
| Traffic Count: | Texas State Hwy 107: 26,862 VPD   |  |

| DEMOGRAPHICS      | 1 MILE   | 5 MILES  | 10 MILES |
|-------------------|----------|----------|----------|
| Total Households  | 3,408    | 51,319   | 164,305  |
| Total Population  | 9,029    | 149,906  | 495,598  |
| Average HH Income | \$68,719 | \$70,189 | \$56,198 |

# **ADDITIONAL PHOTOS**

3911 W STATE HIGHWAY 107 | EDINBURG, TX 78539











# **ADDITIONAL PHOTOS**

3911 W STATE HIGHWAY 107 | EDINBURG, TX 78539













### FOR LEASE | INDUSTRIAL PROPERTY





### FOR INFORMATION & SITE TOURS CONTACT:

#### LAURA LIZA PAZ

#### NAI RIO GRANDE VALLEY

Partner | Co-Managing Broker | laurap@nairgv.com

956.227.8000

#### **ERIC CORTEZ**

#### **NAI RIO GRANDE VALLEY**

Real Estate Agent ericc@nairgv.com 956.874.9225



The information contained herein is proprietary and strictly confidential. It is intended to be reviewed only by the party receiving it from NAI Rio Grande Valley, and should not be made available to any other person or entity without the written consent of the Broker. This document has been prepared to provide summary, unverified information to prospective purchasers, and to establish only a preliminary level of interest in the subject property. The information contained herein is not a sub