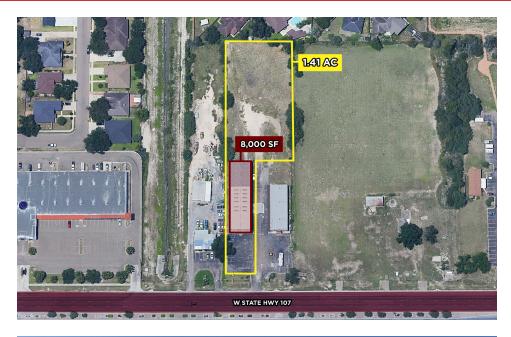

### PROPERTY DESCRIPTION

This flex building offers approximately 8,000 square feet of space and is ideal for various businesses. It features 1,700 square feet of retail/showroom space and 6,300 square feet of warehouse. You can enjoy excellent visibility along West State Highway 107, with convenient access to Interstate 2 and Interstate 69C. Additionally, the space includes one grade-level door and one dock well, 14-foot eaves, and ample parking with 14 spaces at the front of the building. The property sits on approximately 1.41 acres. One acre of land that can be fenced and utilized as a yard or storage. This property's prime location makes it perfect for your operations.

| OFFED |       |
|-------|-------|
|       | MMARY |
|       |       |
|       |       |

| Lease Rate:    | \$9.60 SF/YR + \$2.40 SF/YR (NNN) |  |
|----------------|-----------------------------------|--|
| Lot Size:      | 1.41 Acres                        |  |
| Building Size: | 8,000 SF                          |  |
| Office SF:     | 1700 SF                           |  |
| Warehouse SF:  | 6300 SF                           |  |
| Parking Spaces | 14                                |  |
| Traffic Count: | Texas State Hwy 107: 26,862 VPD   |  |