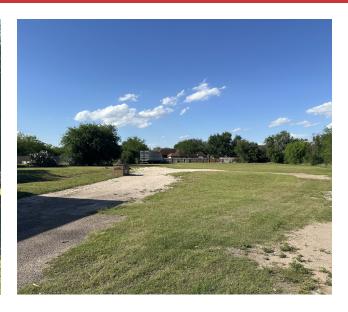

----------|--|
| Lot Size:      | 1.41 Acres                        |  |
| Building Size: | 8,000 SF                          |  |
| Office SF:     | 1700 SF                           |  |
| Warehouse SF:  | 6300 SF                           |  |
| Parking Spaces | 14                                |  |
| Traffic Count: | Texas State Hwy 107: 26,862 VPD   |  |

| DEMOGRAPHICS      | 1 MILE   | 5 MILES  | 10 MILES |
|-------------------|----------|----------|----------|
| Total Households  | 3,408    | 51,319   | 164,305  |
| Total Population  | 9,029    | 149,906  | 495,598  |
| Average HH Income | \$68,719 | \$70,189 | \$56,198 |

# **ADDITIONAL PHOTOS**

3911 W STATE HIGHWAY 107 | EDINBURG, TX 78539











# **ADDITIONAL PHOTOS**

3911 W STATE HIGHWAY 107 | EDINBURG, TX 78539













### FOR LEASE | INDUSTRIAL PROPERTY





### FOR INFORMATION & SITE TOURS CONTACT:

#### LAURA LIZA PAZ

#### NAI RIO GRANDE VALLEY

Partner | Co-Managing Broker | laurap@nairgv.com

956.227.8000

#### **ERIC CORTEZ**

#### **NAI RIO GRANDE VALLEY**

Real Estate Agent ericc@nairgv.com 956.874.9225



The information contained herein is proprietary and strictly confidential. It is intended to be reviewed only by the party receiving it from NAI Rio Grande Valley, and should not be made available to any other person or entity without the written consent of the Broker. This document has been prepared to provide summary, unverified information to prospective purchasers, and to establish only a preliminary level of interest in the subject property. The information contained herein is not a