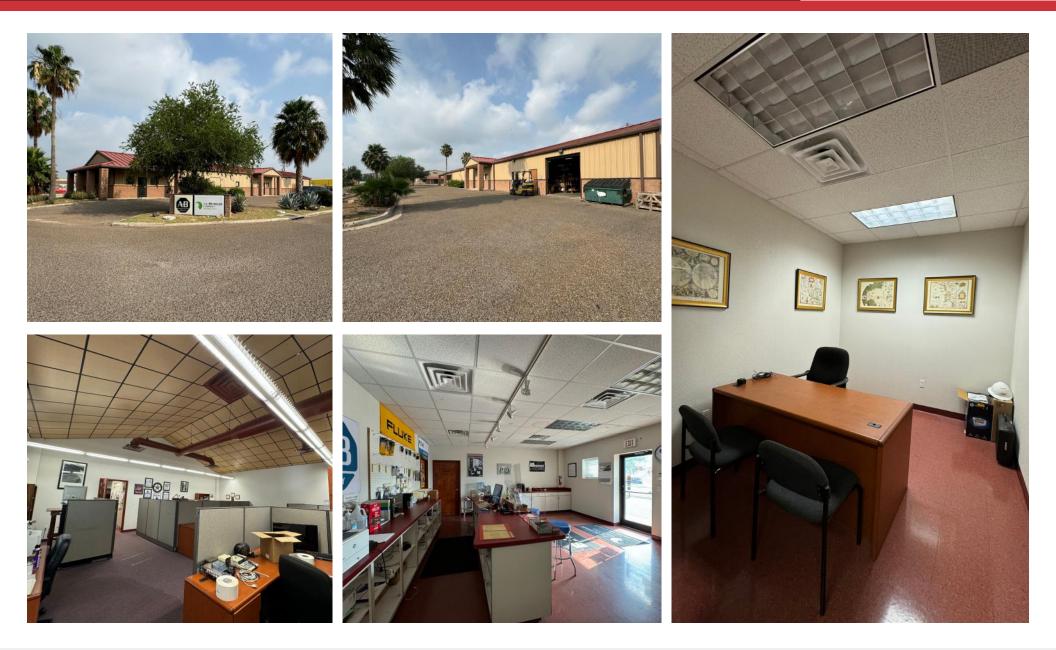

#### **PROPERTY SUMMARY**

700 Mozelle Ave is centrally located in the Mozelle and Hibiscus Flex Industrial Zone, 1.2 miles from Interstate 69C and 1.8 miles to Interstate 2. This +/-4,633 SF flex industrial building is on a hard corner and is completely paved, with the back portion fenced and secure. The building features include 14'-16'; clear height, 1 Grade-Level door, 2,968 SF of Office/showroom, and 1,665 SF of Warehouse.

#### **PROPERTY HIGHLIGHTS**

- Stand-Alone/Single Tenant
- Office/Showroom with Warehouse
- Located on a Hard Corner