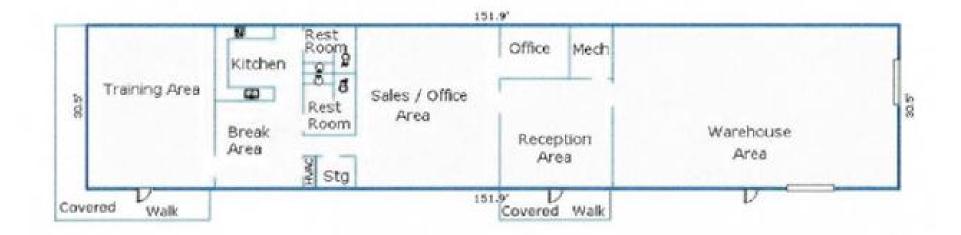

#### **PROPERTY SUMMARY**

700 Mozelle Ave is centrally located in the Mozelle and Hibiscus Flex Industrial Zone, 1.2 miles from Interstate 69C and 1.8 miles to Interstate 2. This +/-4,633 SF flex industrial building is on a hard corner and is completely paved, with the back portion fenced and secure. The building features include 14'-16'; clear height, 1 Grade-Level door, 2,968 SF of Office/showroom, and 1,665 SF of Warehouse.

#### **PROPERTY SPECIFICATIONS**

| Lot Size:             | ±0.38 AC           |
|-----------------------|--------------------|
| Building Size (SF):   | ±4,633             |
| Office/Showroom (SF): | ±2,968 SF          |
| Warehouse (SF):       | ±1,665 SF          |
| Clear Height:         | 14'-16'            |
| Drive in Door:        | 1 Grade Level Door |
| Car Parking:          | 16 Spaces          |
| Roof System:          | Metal              |
| Lighting:             | Fluorescent        |
| Building Dimensions:  | 30.5'x151.9'       |
| Zoning:               | Heavy Commercial   |
| Year Built:           | 2005               |
|                       |                    |