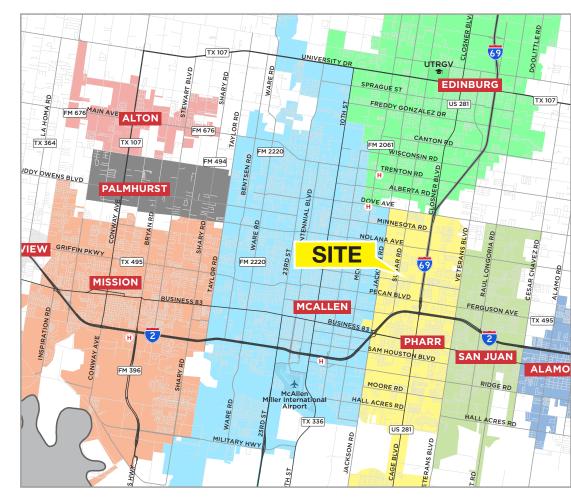

#### **PROPERTY SUMMARY**

700 Mozelle Ave is centrally located in the Mozelle and Hibiscus Flex Industrial Zone, 1.2 miles from Interstate 69C and 1.8 miles to Interstate 2. This +/-4,633 SF flex industrial building is on a hard corner and is completely paved, with the back portion fenced and secure. The building features include 14'-16'; clear height, 1 Grade-Level door, 2,968 SF of Office/showroom, and 1,665 SF of Warehouse.