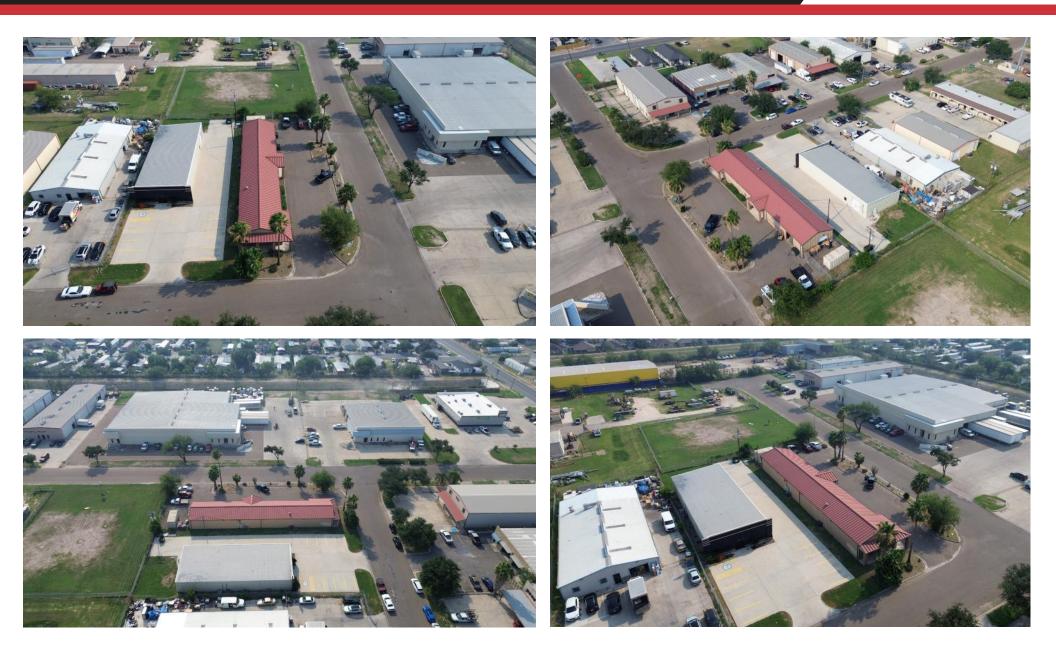

#### **PROPERTY SUMMARY**

700 Mozelle Ave is centrally located in the Mozelle and Hibiscus Flex Industrial Zone, 1.2 miles from Interstate 69C and 1.8 miles to Interstate 2. This +/-4,633 SF flex industrial building is on a hard corner and is completely paved, with the back portion fenced and secure. The building features include 14'-16'; clear height, 1 Grade-Level door, 2,968 SF of Office/showroom, and 1,665 SF of Warehouse.

#### **PROPERTY SPECIFICATIONS**

| Lot Size:             | ±0.38 AC           |
|-----------------------|--------------------|
| Building Size (SF):   | ±4,633             |
| Office/Showroom (SF): | ±2,968 SF          |
| Warehouse (SF):       | ±1,665 SF          |
| Clear Height:         | 14'-16'            |
| Drive in Door:        | 1 Grade Level Door |
| Car Parking:          | 16 Spaces          |
| Roof System:          | Metal              |
| Lighting:             | Fluorescent        |
| Building Dimensions:  | 30.5'x151.9'       |
| Zoning:               | Heavy Commercial   |
| Year Built:           | 2005               |
|                       |                    |

#### **PROPERTY HIGHLIGHTS**

- Stand-Alone/Single Tenant
- Office/Showroom with Warehouse
- Located on a Hard Corner