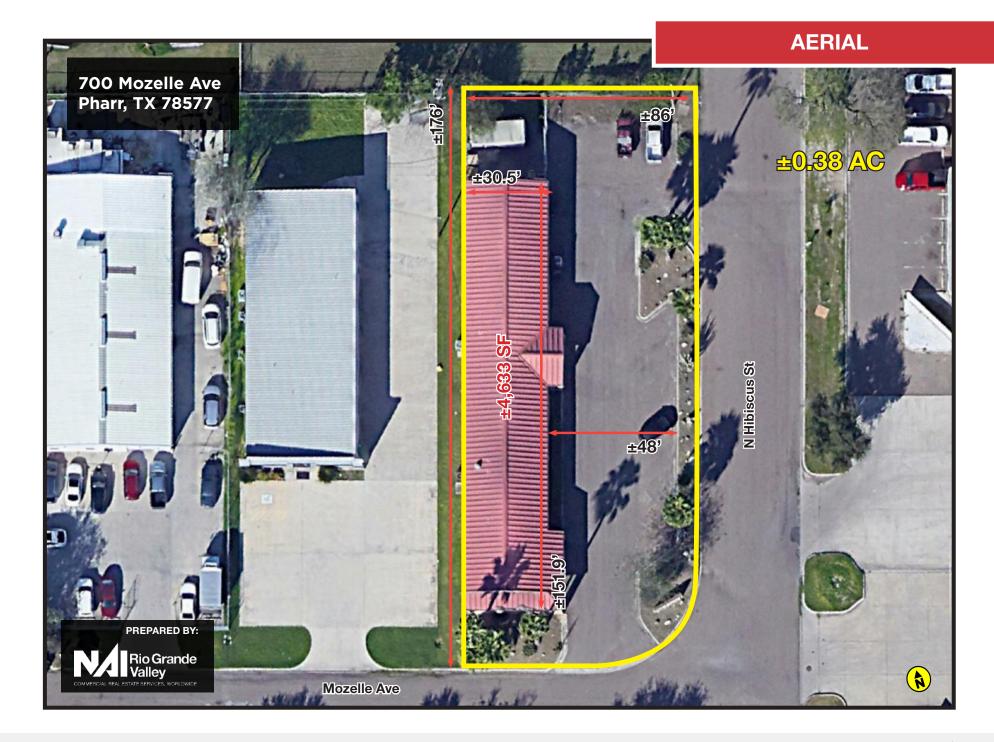

#### **PROPERTY SUMMARY**

700 Mozelle Ave is centrally located in the Mozelle and Hibiscus Flex Industrial Zone, 1.2 miles from Interstate 69C and 1.8 miles to Interstate 2. This +/-4,633 SF flex industrial building is on a hard corner and is completely paved, with the back portion fenced and secure. The building features include 14'-16'; clear height, 1 Grade-Level door, 2,968 SF of Office/showroom, and 1,665 SF of Warehouse.

#### **PROPERTY SPECIFICATIONS**

| Lot Size:             | ±0.38 AC           |
|-----------------------|--------------------|
| Building Size (SF):   | ±4,633             |
| Office/Showroom (SF): | ±2,968 SF          |
| Warehouse (SF):       | ±1,665 SF          |
| Clear Height:         | 14'-16'            |
| Drive in Door:        | 1 Grade Level Door |
| Car Parking:          | 16 Spaces          |
| Roof System:          | Metal              |
| Lighting:             | Fluorescent        |
| Building Dimensions:  | 30.5'x151.9'       |
| Zoning:               | Heavy Commercial   |
| Year Built:           | 2005               |
|                       |                    |