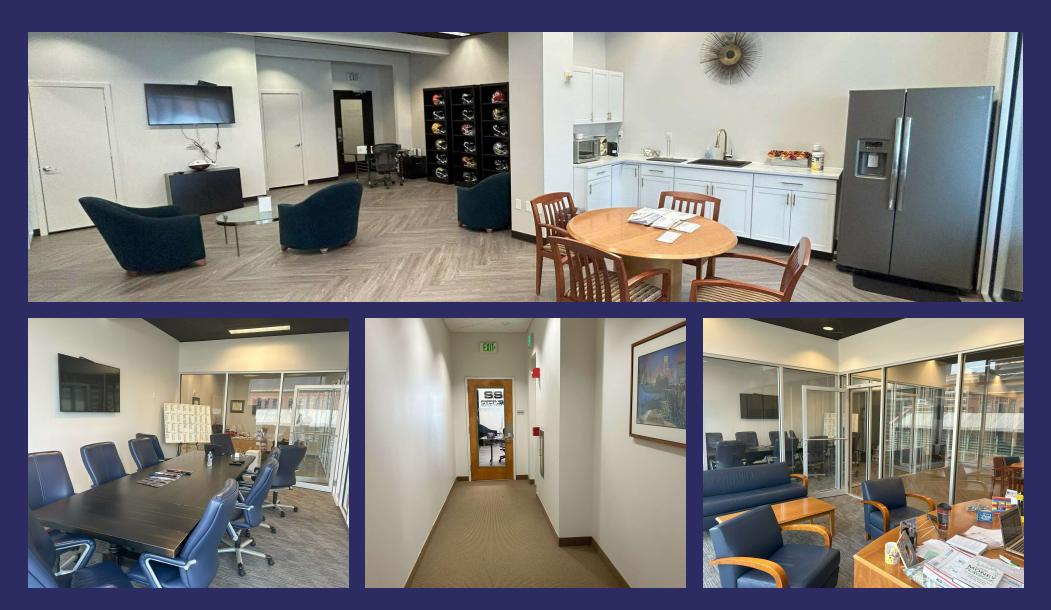

The 1,765-square-foot sublease space is currently occupied by Pro Football Syndicate and features exposed brick walls, three private offices, a conference room, a kitchenette with a break room, a reception area, and floor-to-ceiling windows. The sublease extends until December 31, 2028.

## **Interior Photos**

Leo McDermott Senior Associate Color: 0: 202.744.6910 Incdermott@troutdaniel.com

www.troutdaniel.com

30 E. Padonia Road, Suite 504 Timonium, MD 21093 Visit Us troutdaniel.com Call Us 410.435.4004