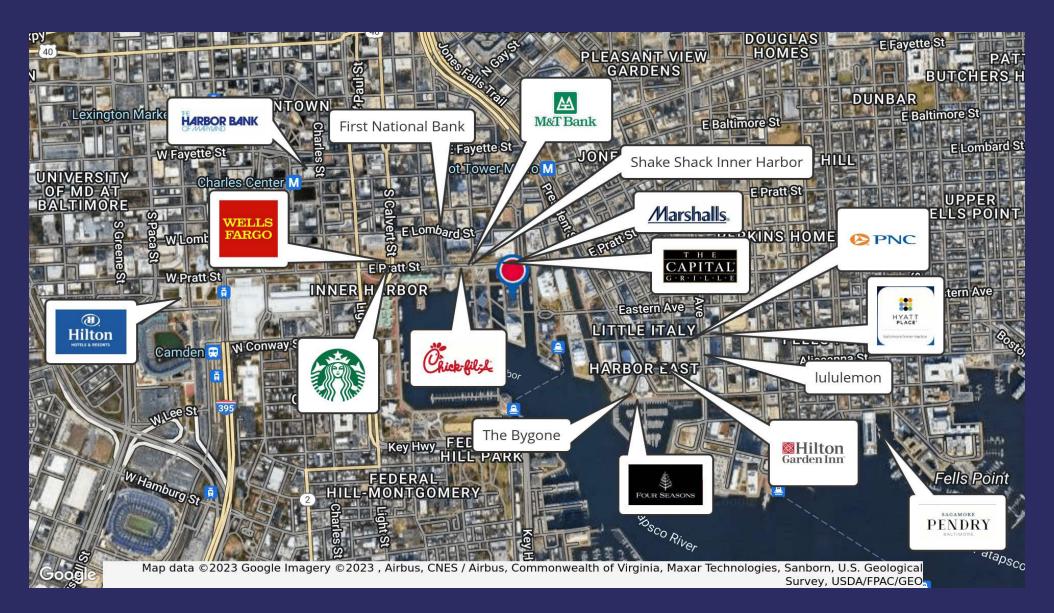

# Aerial Map

 $\bowtie$ 

Leo McDermott **Senior Associate** 

O: 202.744.6910 Imcdermott@troutdaniel.com

www.troutdaniel.com

30 E. Padonia Road, Suite 504 Timonium, MD 21093 Visit Us troutdaniel.com Call Us 410.435.4004

## 621 East Pratt Street

Baltimore, MD