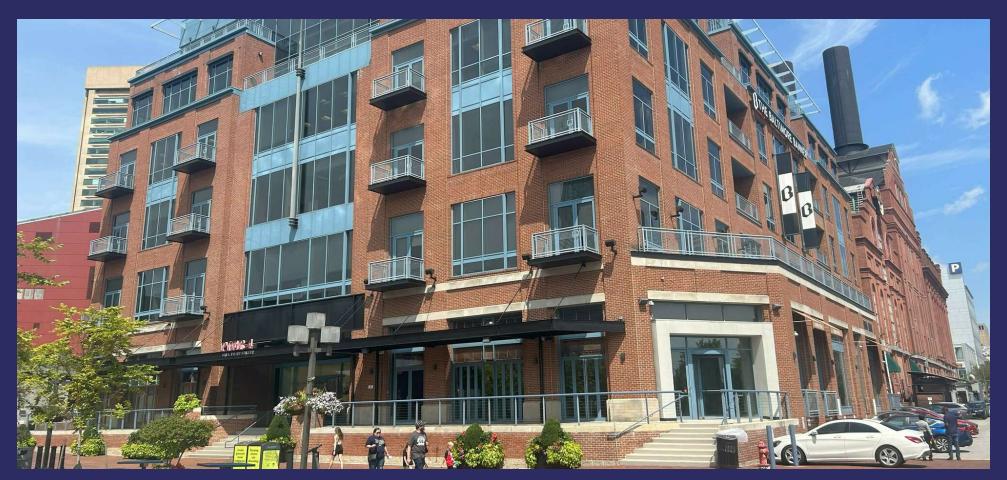

# Furnished Waterfront Office | For Sublease

# 621 East Pratt Street

Inner Harbor - Pier IV

Leo McDermott Senior Associate

O: 202.744.6910
Imcdermott@troutdaniel.com

www.troutdaniel.com

### **PROPERTY OVERVIEW**

Small office sublease available within The Power Plant at Pier IV. The 135,405-square-foot mixed-use office & retail building sits prominently on the Inner Harbor, providing spectacular views of the waterfront and access to a host of retail and entertainment services. Building features include on-site property management and 24-hour security, covered parking, a fitness center, and ground floor retail. Current tenants include Ernst and Young, Inside Lacrosse, MuniMae, Cyber Point, SPARK Flex corporate offices, Dick's Last Resort, Potbelly Sandwich Works, Blu Bambu & Chiptole. The location is just off Pratt Street, opposite the Baltimore National Aquarium.