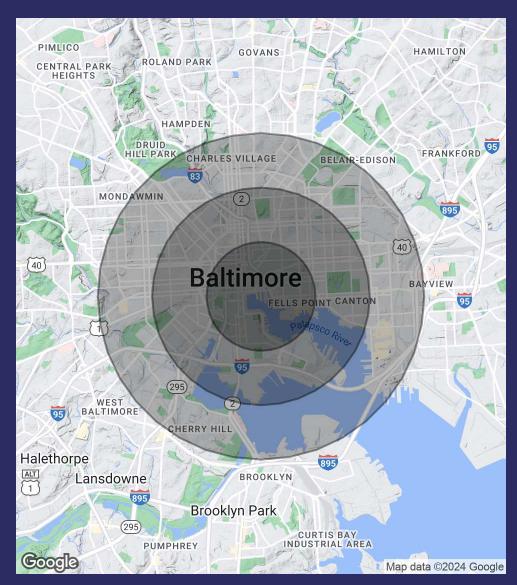

## **Demographics Map & Report**

| POPULATION           | 1 MILE | 2 MILES | 3 MILES |
|----------------------|--------|---------|---------|
| Total Population     | 35,838 | 133,908 | 233,496 |
| Average Age          | 35.1   | 34.5    | 35.2    |
| Average Age (Male)   | 35.3   | 34.3    | 34.5    |
| Average Age (Female) | 35.3   | 35.0    | 36.5    |
|                      |        |         |         |
| HOUSEHOLDS & INCOME  | 1 MILE | 2 MILES | 3 MILES |
|                      |        | ZMILES  | 5 MILES |
| Total Households     | 21,066 | 75,449  | 130,034 |
|                      |        |         |         |
| Total Households     | 21,066 | 75,449  | 130,034 |

2020 American Community Survey (ACS)

30 E. Padonia Road, Suite 504 Timonium, MD 21093 Visit Us troutdaniel.com Call Us 410.435.4004

TROUT DANIEL & ASSOCIATES

Leo McDermott Senior Associate ↓ 0: 202.744.6910 Imcdermott@troutdaniel.com www.troutdaniel.com