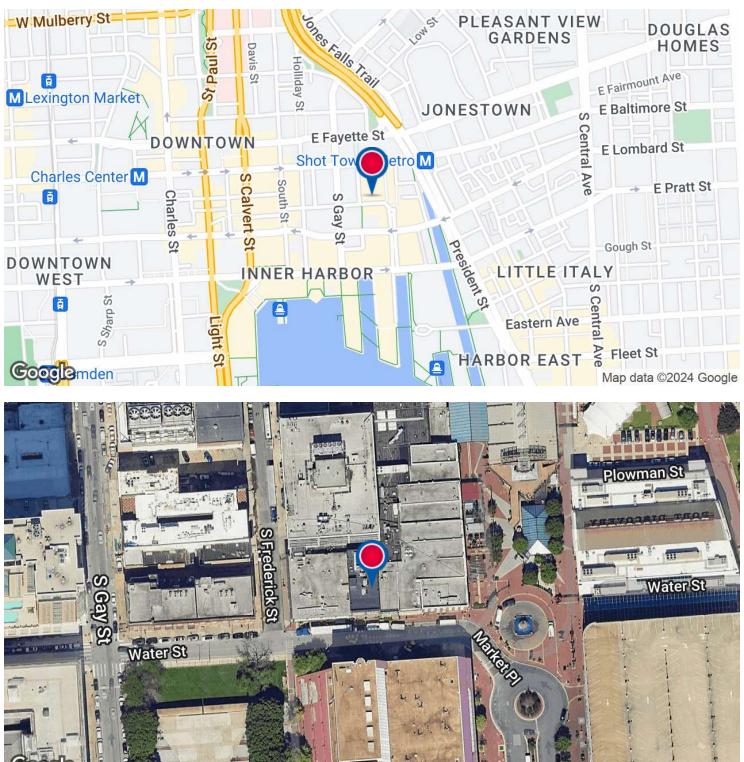

indirect ownership interest in this property. 608 WATER STREET, BALTIMORE, MD 21202



OFFICE FOR SUBLEASE

Floor Plan



SECOND FLOOR

 Leo McDermott
 Peter Coe

 202.744.6910
 443.921.9322

 Imcdermott@troutdaniel.com
 pcoe@troutdaniel.com

The information contained in this marketing brochure has been obtained from sources we believe to be reliable; however, Trout Daniel & Associates LL Chas not verified, and will not verify any of the information contained herein, nor has Trout Daniel & Associates LLC conducted any investigation regarding these matters and makes no warranty or representation whatsoever regarding the accuracy or completeness of the information provided. An agent indicated by an asterisk (\*) has a direct or indirect ownership interest in this property.



Location Maps



## ap data ©2024 Imagery ©2024 Airbus, Maxar Technologies

 Leo McDermott
 Peter Coe

 202.744.6910
 443.921.9322

 Imcdermott@troutdaniel.com
 pcoe@troutdaniel.com

The information contained in this marketing brochure has been obtained from sources we believe to be reliable; however, Trout Daniel & Associates LLC has not verified, and will not verify any of the information contained herein, nor has Trout Daniel & Associates LLC conducted any investigation regarding these matters and makes no warranty or representation whatsoever regarding the accuracy or completeness of the information provided. An agent indicated by an asterisk (\*) has a direct or indirect ownership interest in this property.



Demographics Map & Report



| POPULATION           | 1 MILE    | 2 MILES   | 3 MILES   |