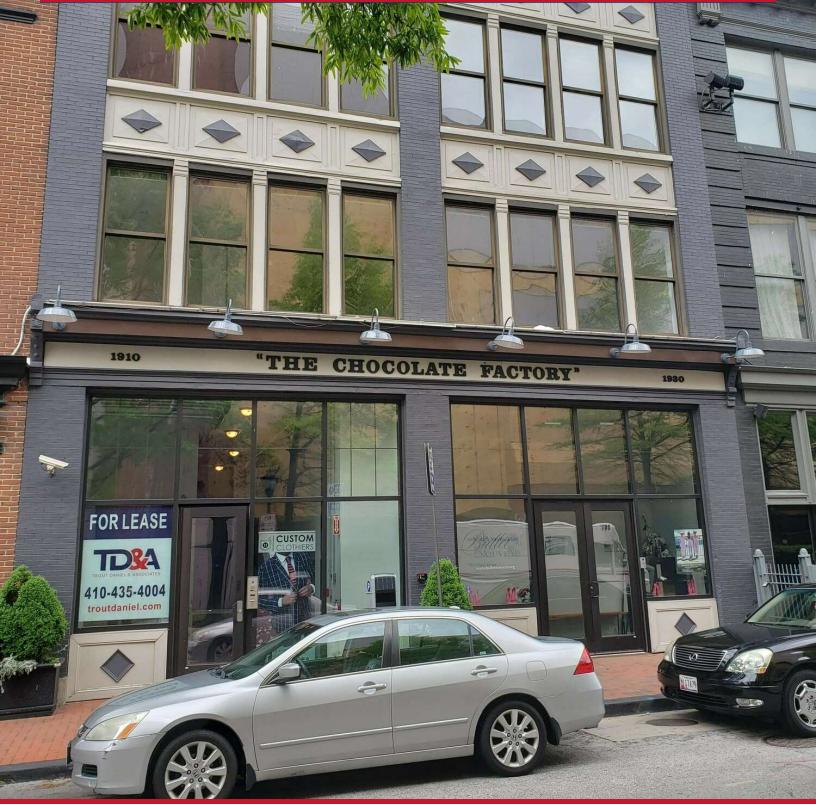

## **PROPERTY DESCRIPTION**

Modern offices located in an historic building featuring a front entrance intercom system, private elevator lobby, full floor suite, exposed brick walls, high ceilings, kitchenette, individually controlled thermostats, two ADA restrooms within the suite, and large windows. Numerous parking structures within a block of the building.

## **PROPERTY HIGHLIGHTS**

- Sublease Available through June 14, 2026
- 2nd Floor Office: 2, 706 SF
- Kitchenette: 2 HC Restrooms, Glass Entrance Door
- Newly Remodeled Space
- Next to the Cordish Companies' Power Plant Live Entertainment District
- Abundance of parking nearby
- Two blocks from the Inner Harbor
- Zoned C5-DC
- Exposed brick walls
- Complete renovations to building including newly renovated entrance lobby and common areas
- New HVAC & Electrical with individual tenant controls