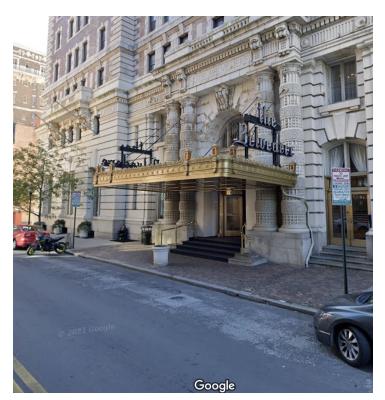

## **PROPERTY DESCRIPTION**

Small office condominium within the mixed-use and iconic Belvedere Grand Condominium in Mt. Vernon. This 11th floor unit features central air conditioning and heat, 3 private offices, skylight and a spectacular view of the surrounding neighborhood. The Belvedere Grand Condominium offers gracious living, business opportunities and fine dining and catering facilities all in one. As soon as you walk into the elegant lobby, you are surrounded by the Beaux Arts style, a style originated during the turn of the century, with etched detail design and gilded ceilings. You step into a place where Kings and Queens, Presidents and First Ladies and Hollywood's elite frequented and earned the Belvedere the title of "The Grand Dame of Baltimore."

Converted to condominiums in late 1991, business opportunities await you whether you are an entrepreneur or aspiring start-up. Located on the lobby level, the famous Owl Bar provides a relaxing atmosphere whether it's for cocktails or dinner.