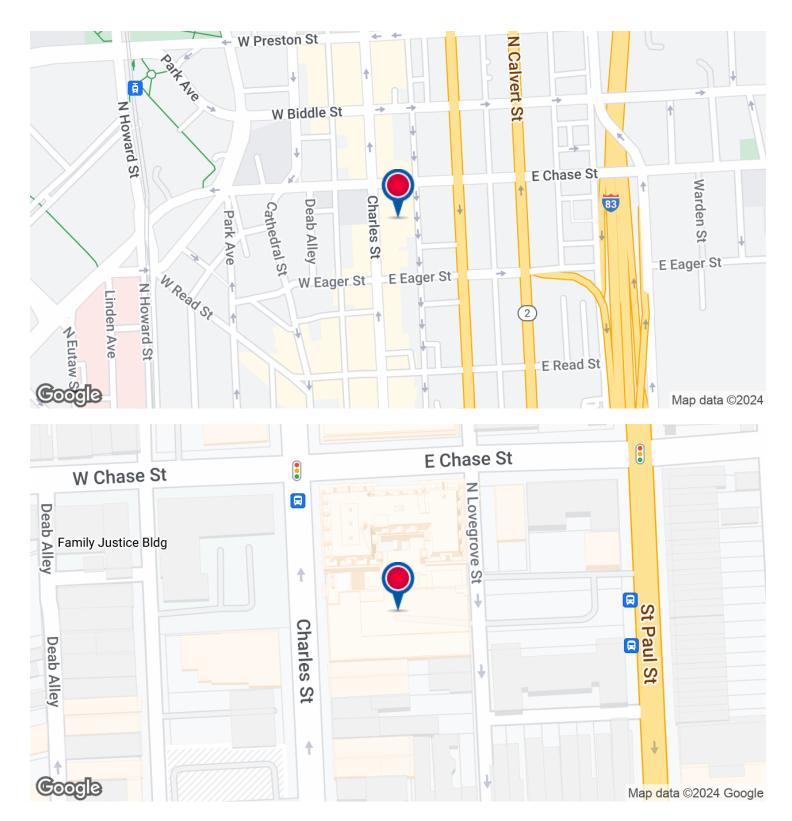

30 E. Padonia Road, Suite 504, Timonium MD 21093 | 410-435-4004 | www.troutdaniel.com

TROUT DANIEL & ASSOCIATES

THE HISTORIC BELVEDERE GRAND CONDOMINIUM

Location Maps

The information contained in this marketing brochure has been obtained from sources we believe to be reliable; however, Trout Daniel & Associates LLC has not verified, and will not verify any of the information contained herein, nor has Trout Daniel & Associates LLC conducted any investigation regarding these matters and makes no warranty or representation whatsoever regarding the accuracy or completeness of the information provided. An agent indicated by an asterisk (\*) has a direct or indirect ownership interest in this property.