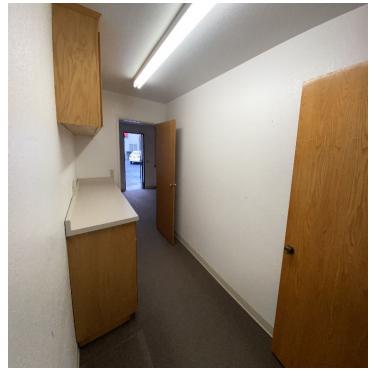

### PROPERTY DESCRIPTION

This exceptional property spans 1,513 square feet. Boasting numerous attractive features, the layout of the office building provides extensive possibilities for multiple office areas within the suite. With shared parking and a positive flow of traffic, this location is poised to enhance the visibility and convenience for your business. Feel free to contact me for further details or to schedule a viewing.

### **HIGHLIGHTS**

- -Next door to the Madera DMV offices
- -Versatile office layout within the suite provides endless possibilities for customization.
- -Shared parking and a positive traffic flow enhance accessibility and convenience.
- -Strategically located with numerous attractive features, making it an ideal business hub.
- -Easy to access location,