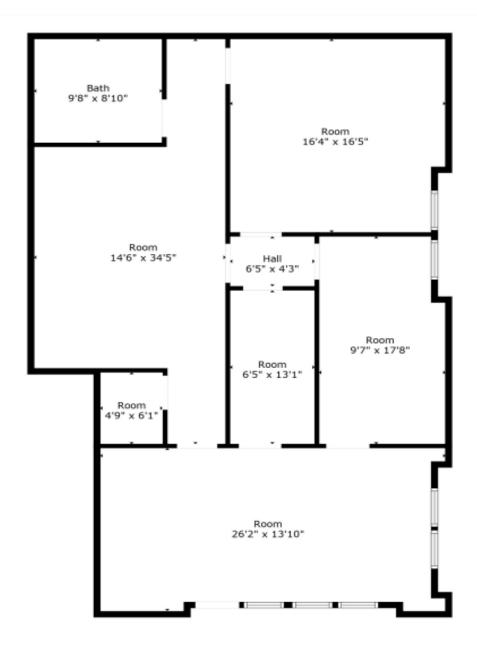

Each office independently owned and operated

KIRK ATAMIAN

Commercial Specialist 559.246.0000 kirkatamian@gmail.com CaIDRE #02127378 501 North E St, Suite H Madera, CA 93638 FOR LEASE OFFICE BUILDING **FLOOR PLAN** 

# **1200 MAPLE ST STE 102**

MADERA, CA 93637

TOTAL: 1374 sq. ft FLOOR 1: 1374 sq. ft

Measurements Are Calculated By Cubicasa Technology. Deemed Highly Reliable But Not Guaranteed.