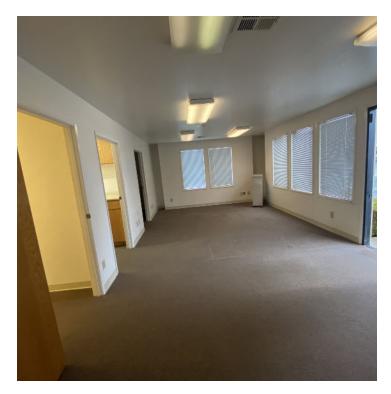

### PROPERTY DESCRIPTION

This exceptional property spans 1,513 square feet. Boasting numerous attractive features, the layout of the office building provides extensive possibilities for multiple office areas within the suite. With shared parking and a positive flow of traffic, this location is poised to enhance the visibility and convenience for your business. Feel free to contact me for further details or to schedule a viewing.

### **HIGHLIGHTS**

- -Next door to the Madera DMV offices
- -Versatile office layout within the suite provides endless possibilities for customization.
- -Shared parking and a positive traffic flow enhance accessibility and convenience.
- -Strategically located with numerous attractive features, making it an ideal business hub.
- -Easy to access location,