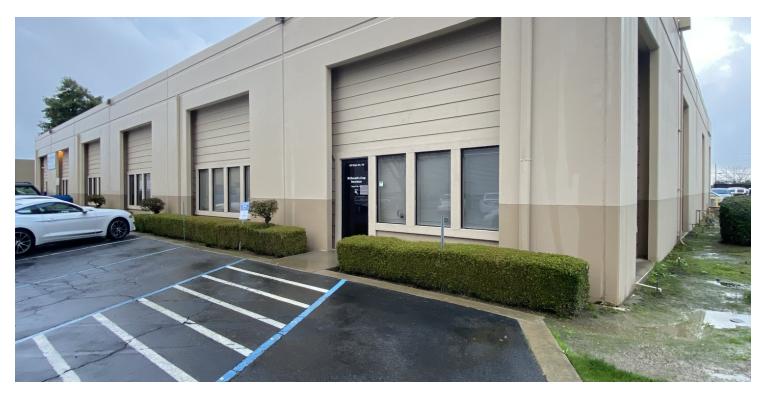

## **1200 MAPLE ST STE 102**

MADERA, CA 93637

### PROPERTY DESCRIPTION

This exceptional property spans 1,513 square feet. Boasting numerous attractive features, the layout of the office building provides extensive possibilities for multiple office areas within the suite. With shared parking and a positive flow of traffic, this location is poised to enhance the visibility and convenience for your business. Feel free to contact me for further details or to schedule a viewing.

### **HIGHLIGHTS**

- -Next door to the Madera DMV offices
- -Versatile office layout within the suite provides endless possibilities for customization.
- -Shared parking and a positive traffic flow enhance accessibility and convenience.
- -Strategically located with numerous attractive features, making it an ideal business hub.
- -Easy to access location,