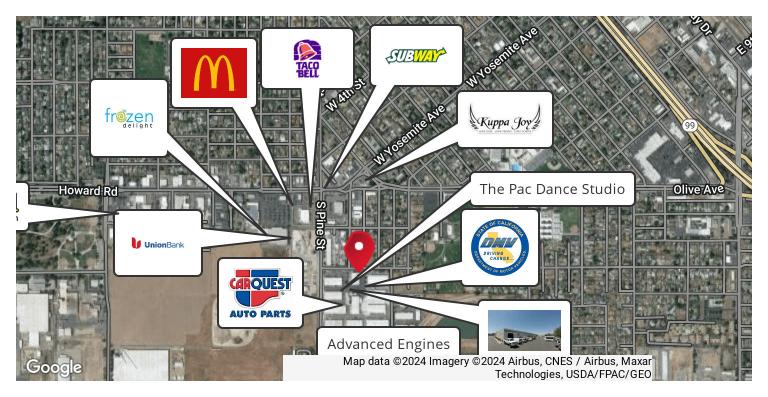

### **HIGHLIGHTS**

- -Next door to the Madera DMV offices
- -Versatile office layout within the suite provides endless possibilities for customization.
- -Shared parking and a positive traffic flow enhance accessibility and convenience.
- -Strategically located with numerous attractive features, making it an ideal business hub.
- -Easy to access location,