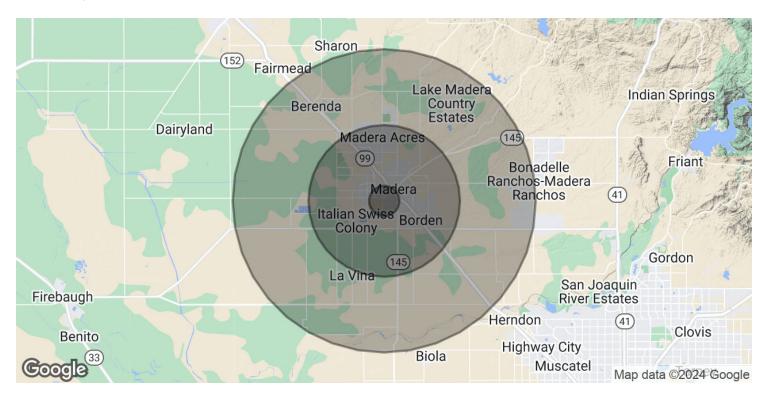

### **OFFERING SUMMARY**

Lease Rate:

| Available SF:     |          |          | 1,513 SF |
|-------------------|----------|----------|----------|
| DEMOGRAPHICS      | 1 MILE   | 5 MILES  | 10 MILES |
| Total Households  | 2,840    | 23,041   | 27,411   |
| Total Population  | 9,236    | 81,399   | 97,908   |
| Average HH Income | \$56,421 | \$64,109 | \$66,878 |

# **1200 MAPLE ST STE 102**

MADERA, CA 93637

| POPULATION           | 1 MILE   | 5 MILES  | 10 MILES |
|----------------------|----------|----------|----------|
| Total Population     | 9,236    | 81,399   | 97,908   |
| Average Age          | 30.3     | 30.5     | 31.6     |
| Average Age (Male)   | 29.8     | 29.8     | 31.2     |
| Average Age (Female) | 31.1     | 31.4     | 32.3     |
| HOUSEHOLDS & INCOME  | 1 MILE   | 5 MILES  | 10 MILES |
| Total Households     | 2,840    | 23,041   | 27,411   |
| # of Persons per HH  | 3.3      | 3.5      | 3.6      |
| Average HH Income    | \$56,421 | \$64,109 | \$66,878 |