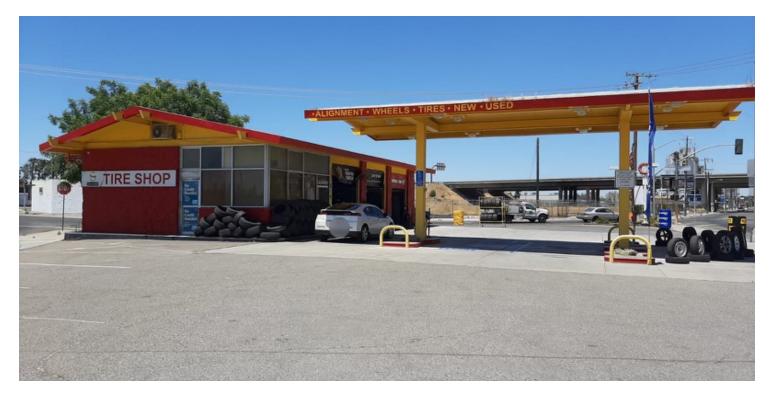

### **PROPERTY DESCRIPTION**

Capture an outstanding investment opportunity with this vehicle-related retail property in Fresno, CA. Featuring full occupancy and NMX zoning, this established building, constructed in 1967, is positioned to deliver stable returns for savvy investors. The prime location in Fresno ensures high visibility and accessibility, making it an ideal choice for businesses catering to vehicle-related services. With a solid track record of 100% occupancy, this property offers a reliable income stream and substantial potential for expansion. Elevate your portfolio with this property in Fresno, a cornerstone for sustained growth.

## PROPERTY HIGHLIGHTS-Building Size 1,697

- Constructed in 1967, offering a timeless appeal
- NMX zoning ensures flexibility for retail and vehicle-related businesses
- Prime location in Fresno area for high visibility and accessibility
- 100% occupancy demonstrates strong tenant demand