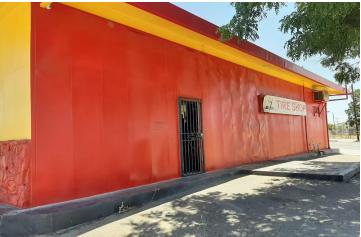

### **PROPERTY DESCRIPTION**

Capture an outstanding investment opportunity with this vehicle-related retail property in Fresno, CA. Featuring full occupancy and NMX zoning, this established building, constructed in 1967, is positioned to deliver stable returns for savvy investors. The prime location in Fresno ensures high visibility and accessibility, making it an ideal choice for businesses catering to vehicle-related services. With a solid track record of 100% occupancy, this property offers a reliable income stream and substantial potential for expansion. Elevate your portfolio with this property in Fresno, a cornerstone for sustained growth.

## PROPERTY HIGHLIGHTS-Building Size 1,697

- Constructed in 1967, offering a timeless appeal
- NMX zoning ensures flexibility for retail and vehicle-related businesses
- Prime location in Fresno area for high visibility and accessibility
- 100% occupancy demonstrates strong tenant demand