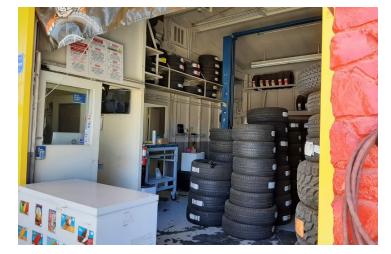

### **PROPERTY DESCRIPTION**

Capture an outstanding investment opportunity with this vehicle-related retail property in Fresno, CA. Featuring full occupancy and NMX zoning, this established building, constructed in 1967, is positioned to deliver stable returns for savvy investors. The prime location in Fresno ensures high visibility and accessibility, making it an ideal choice for businesses catering to vehicle-related services. With a solid track record of 100% occupancy, this property offers a reliable income stream and substantial potential for expansion. Elevate your portfolio with this property in Fresno, a cornerstone for sustained growth.

## PROPERTY HIGHLIGHTS-Building Size 1,697

- Constructed in 1967, offering a timeless appeal
- NMX zoning ensures flexibility for retail and vehicle-related businesses
- Prime location in Fresno area for high visibility and accessibility
- 100% occupancy demonstrates strong tenant demand