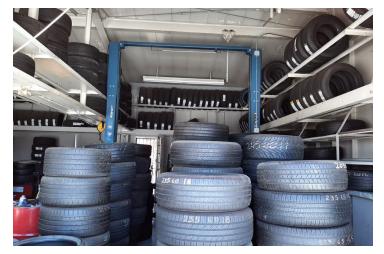

### **PROPERTY DESCRIPTION**

Capture an outstanding investment opportunity with this vehicle-related retail property in Fresno, CA. Featuring full occupancy and NMX zoning, this established building, constructed in 1967, is positioned to deliver stable returns for savvy investors. The prime location in Fresno ensures high visibility and accessibility, making it an ideal choice for businesses catering to vehicle-related services. With a solid track record of 100% occupancy, this property offers a reliable income stream and substantial potential for expansion. Elevate your portfolio with this property in Fresno, a cornerstone for sustained growth.

## PROPERTY HIGHLIGHTS-Building Size 1,697

- Constructed in 1967, offering a timeless appeal
- NMX zoning ensures flexibility for retail and vehicle-related businesses
- Prime location in Fresno area for high visibility and accessibility
- 100% occupancy demonstrates strong tenant demand