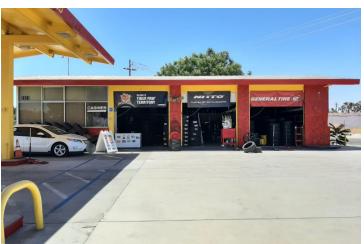

### **PROPERTY DESCRIPTION**

Capture an outstanding investment opportunity with this vehicle-related retail property in Fresno, CA. Featuring full occupancy and NMX zoning, this established building, constructed in 1967, is positioned to deliver stable returns for savvy investors. The prime location in Fresno ensures high visibility and accessibility, making it an ideal choice for businesses catering to vehicle-related services. With a solid track record of 100% occupancy, this property offers a reliable income stream and substantial potential for expansion. Elevate your portfolio with this property in Fresno, a cornerstone for sustained growth.

## PROPERTY HIGHLIGHTS-Building Size 1,697

- Constructed in 1967, offering a timeless appeal
- NMX zoning ensures flexibility for retail and vehicle-related businesses
- Prime location in Fresno area for high visibility and accessibility
- 100% occupancy demonstrates strong tenant demand