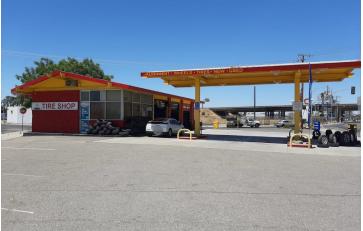

### **PROPERTY DESCRIPTION**

Capture an outstanding investment opportunity with this vehicle-related retail property in Fresno, CA. Featuring full occupancy and NMX zoning, this established building, constructed in 1967, is positioned to deliver stable returns for savvy investors. The prime location in Fresno ensures high visibility and accessibility, making it an ideal choice for businesses catering to vehicle-related services. With a solid track record of 100% occupancy, this property offers a reliable income stream and substantial potential for expansion. Elevate your portfolio with this property in Fresno, a cornerstone for sustained growth.

## PROPERTY HIGHLIGHTS-Building Size 1,697

- Constructed in 1967, offering a timeless appeal
- NMX zoning ensures flexibility for retail and vehicle-related businesses
- Prime location in Fresno area for high visibility and accessibility
- 100% occupancy demonstrates strong tenant demand