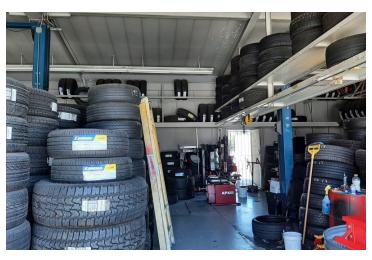

### **PROPERTY DESCRIPTION**

Capture an outstanding investment opportunity with this vehicle-related retail property in Fresno, CA. Featuring full occupancy and NMX zoning, this established building, constructed in 1967, is positioned to deliver stable returns for savvy investors. The prime location in Fresno ensures high visibility and accessibility, making it an ideal choice for businesses catering to vehicle-related services. With a solid track record of 100% occupancy, this property offers a reliable income stream and substantial potential for expansion. Elevate your portfolio with this property in Fresno, a cornerstone for sustained growth.

## PROPERTY HIGHLIGHTS-Building Size 1,697

- Constructed in 1967, offering a timeless appeal
- NMX zoning ensures flexibility for retail and vehicle-related businesses
- Prime location in Fresno area for high visibility and accessibility
- 100% occupancy demonstrates strong tenant demand