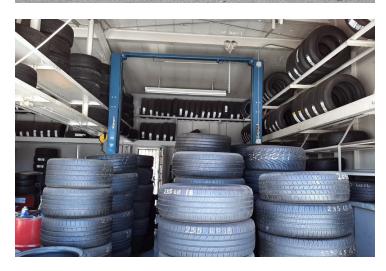

### **PROPERTY DESCRIPTION**

Capture an outstanding investment opportunity with this vehicle-related retail property in Fresno, CA. Featuring full occupancy and NMX zoning, this established building, constructed in 1967, is positioned to deliver stable returns for savvy investors. The prime location in Fresno ensures high visibility and accessibility, making it an ideal choice for businesses catering to vehicle-related services. With a solid track record of 100% occupancy, this property offers a reliable income stream and substantial potential for expansion. Elevate your portfolio with this property in Fresno, a cornerstone for sustained growth.

## PROPERTY HIGHLIGHTS-Building Size 1,697

- Constructed in 1967, offering a timeless appeal
- NMX zoning ensures flexibility for retail and vehicle-related businesses
- Prime location in Fresno area for high visibility and accessibility
- 100% occupancy demonstrates strong tenant demand