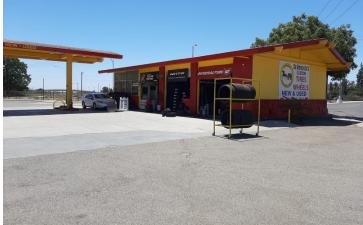

### **PROPERTY DESCRIPTION**

Capture an outstanding investment opportunity with this vehicle-related retail property in Fresno, CA. Featuring full occupancy and NMX zoning, this established building, constructed in 1967, is positioned to deliver stable returns for savvy investors. The prime location in Fresno ensures high visibility and accessibility, making it an ideal choice for businesses catering to vehicle-related services. With a solid track record of 100% occupancy, this property offers a reliable income stream and substantial potential for expansion. Elevate your portfolio with this property in Fresno, a cornerstone for sustained growth.

## PROPERTY HIGHLIGHTS-Building Size 1,697

- Constructed in 1967, offering a timeless appeal
- NMX zoning ensures flexibility for retail and vehicle-related businesses
- Prime location in Fresno area for high visibility and accessibility
- 100% occupancy demonstrates strong tenant demand